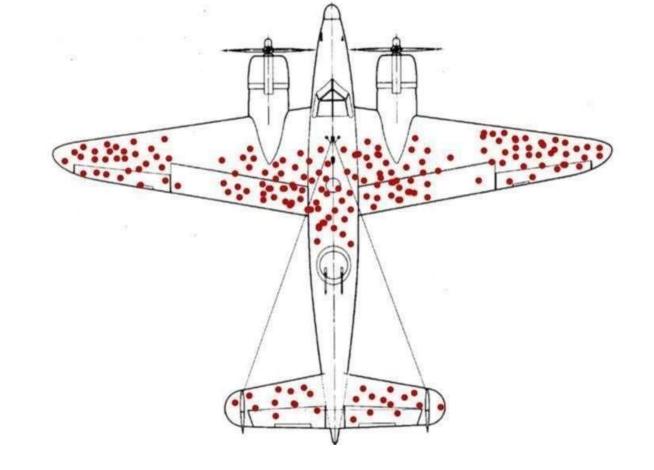

## How do you look at data? Or the information shown?

The story behind the data is perhaps more important than the data itself.

Or

rather, the reason why we miss certain data may be more significant than the data itself.

Abraham Wald, mathematician