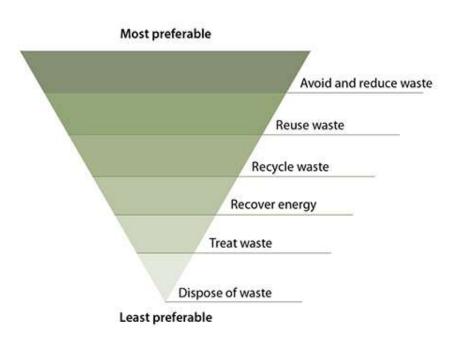

#### **Becoming circular**

- By 2030 half of our resources is no longer virgin materials
- So, we need to get this from either the market, or reuse our own resources.
- Started doing this with a Wastewater
   Treatment Plant