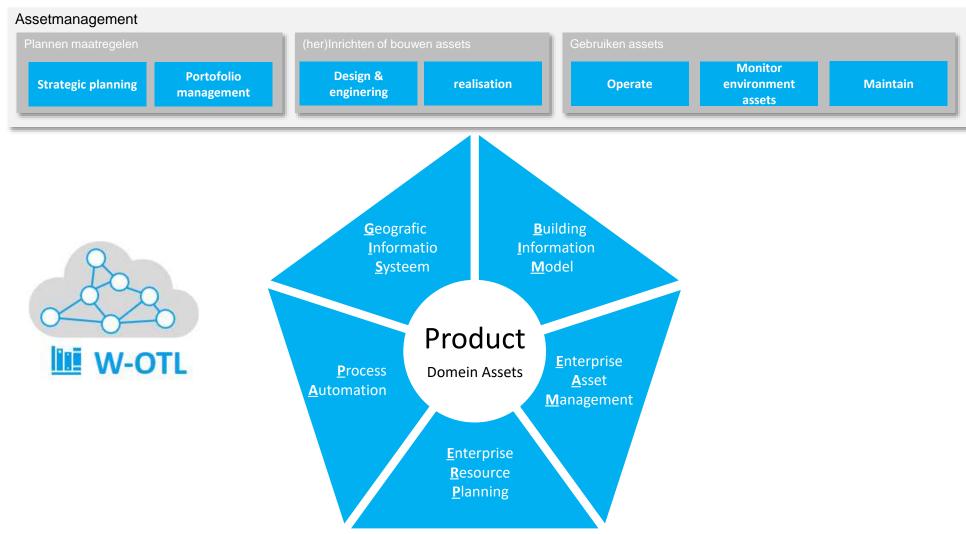

# Structure in the data for the information products

#### From structured data in our data sources

Systemen & databronnen

### to processes where informed integral decisions are made for the accomplishment of our objectives