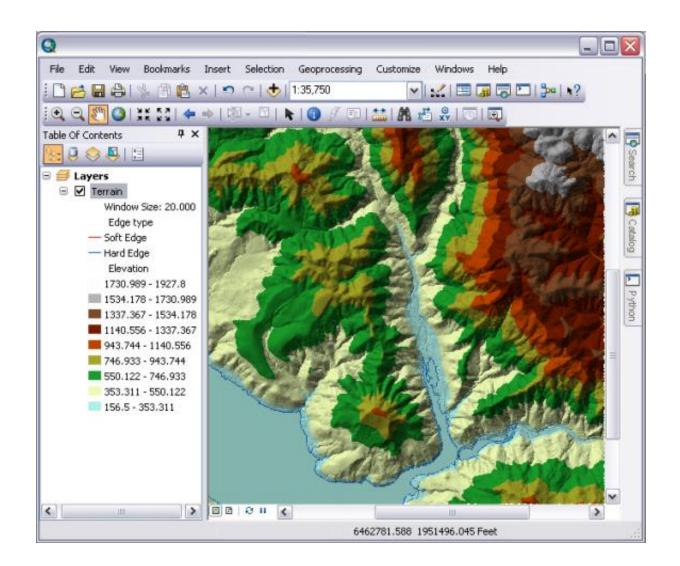

#### THE FUTURE OF GEOSPATIAL

 Esri – "...location services will become increasingly pervasive, informing, educating, and enabling many different kinds of applications."

• **SAP** – "A digital copy of the ever-changing world is becoming the source for new decision-making..."

 IBM – "New innovations are helping businesses in different industries...capture the full value of this ever-growing, ubiquitous, and vitally-important class of information

 Earth-i – "...location data is fast becoming a critical variable in Big Data analytics, and the move to data-driven decision making..."

## PLAGUED WITH DELAYS, RELIABILITY & INCONSISTENCIES

Capella Space

 "Today, geospatial-temporal data remains relatively "dark" compared to other kinds of data..." IBM. Kathryn Guarini, VP, Industry Research