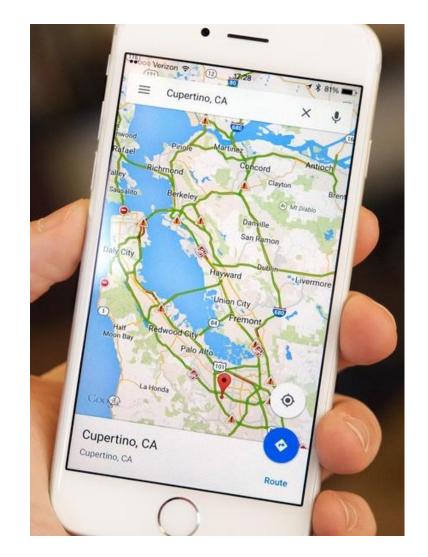

**HOURS** 

New York - Paris Concorde, 3.5 hours - 1977

**MINUTES** 

10 page fax, 7 minutes - 1988

**SECONDS** 

email, seconds - now

If the world measures business time in seconds, how can we run our business data updated across days or weeks?