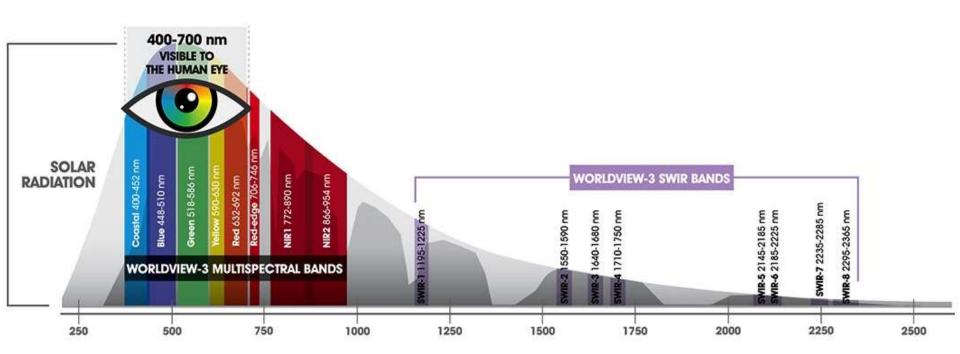

# **Resolution**

# Resolution = Focal Length x Detector Size

# **Roof types using WV-3 SWIR**