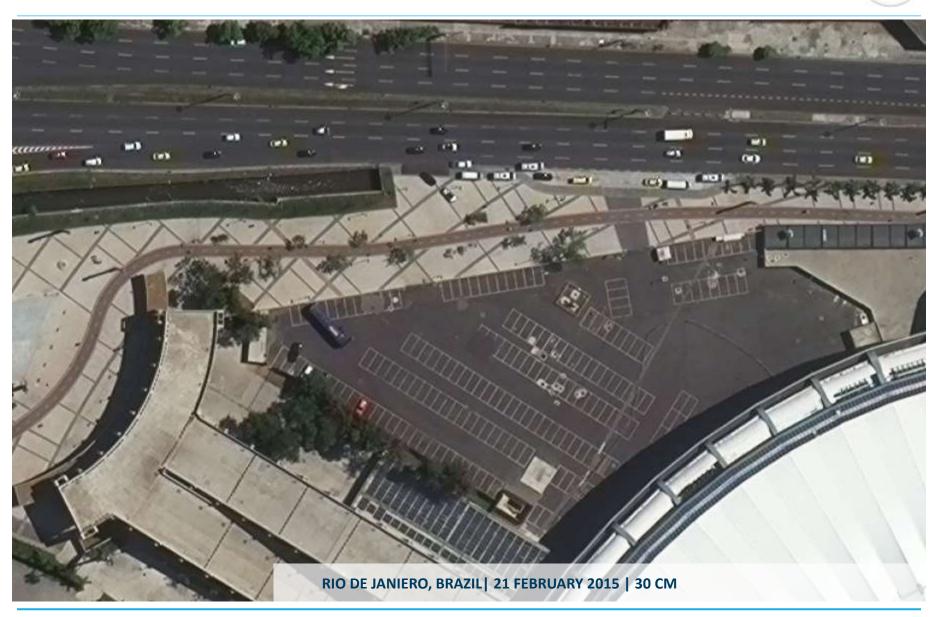

# **Map Analytics**

Traffic flows, volume and direction

Identify pedestrian and bike traffic

Determine number of parking spaces, full or empty