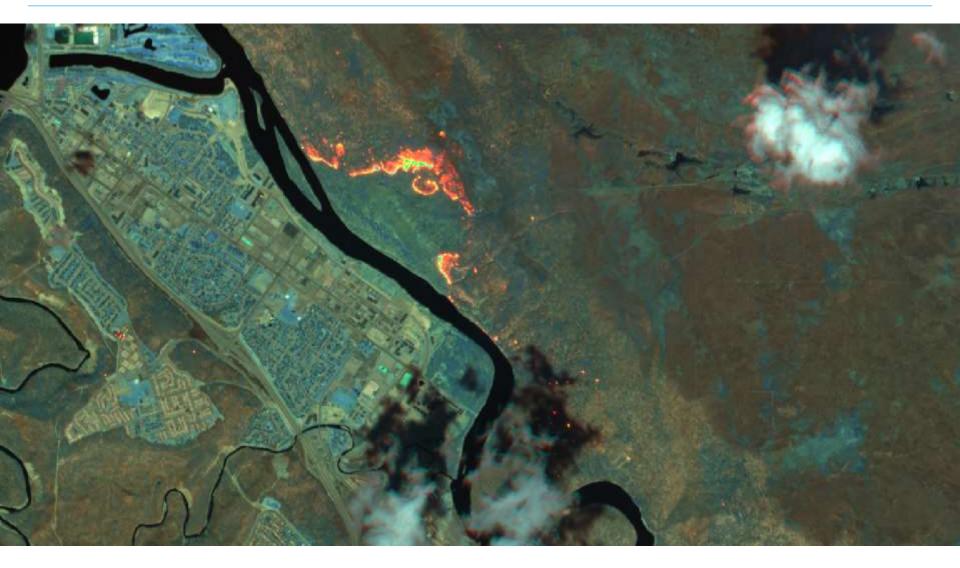

# High resolution imagery for accurate information

Luca Perletta Manager, Sales Engineer, EMEAR



# **Resolution**



# Resolution = Focal Length x Detector Size





# **30 cm resolution**





OFFER MORE

RIO DE JANIERO, BRAZIL | 18 SEPTEMBER 2002 | 80 CM

#### **VHR - 2016**



# **Map Analytics**

Traffic flows, volume and direction

Identify pedestrian and bike traffic

Determine number of parking spaces, full or empty



# **Energy Development**

Individual panels visible for calculation of energy output and system monitoring



**Spectral Diversity** 



# **Roof types using WV-3 SWIR**





# **Multispectral Images – Fort McMurray**



# **Multispectral Images – Fort McMurray**



# **Multispectral Images – Fort McMurray**



















### Accuracy

# New ways to see the World

# Agility

# Collection: equivalent size of France – daily!









Resolution



DigitalGlobe Proprietary and Business Confidential



Resolution



#### Resolution

# **Tipping and Cueing**

# Find areas of interest



Broad area High resolution IgitalGlob









Broad area High resolution

Rapid revisit Moderate resolution



# **Tipping and Cueing**





Broad area High resolution



Rapid revisit Moderate resolution



Agile, retaskable High resolution