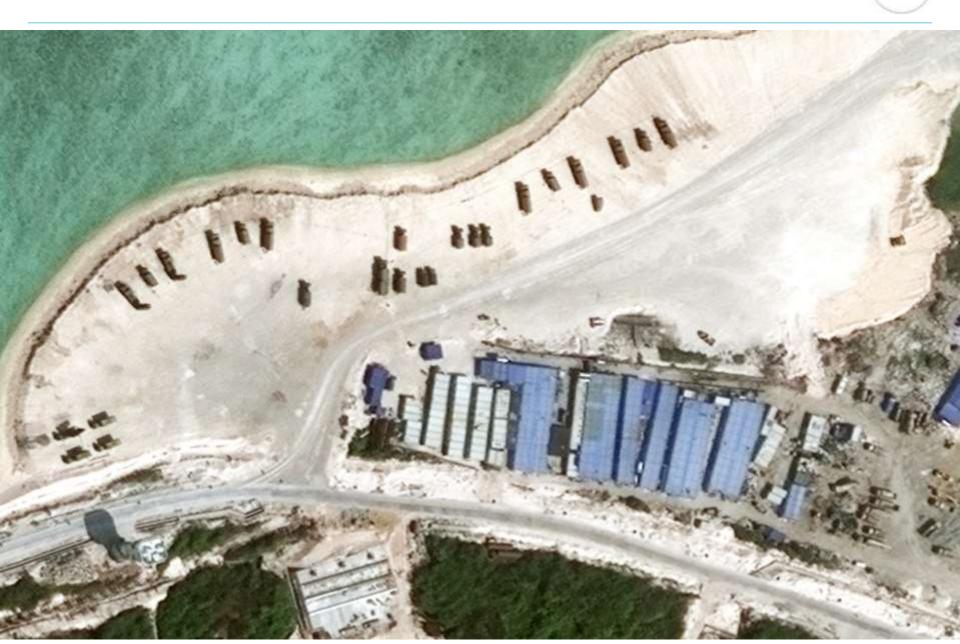

# **30 cm resolution**

OFFER MORE

RIO DE JANIERO, BRAZIL | 18 SEPTEMBER 2002 | 80 CM

#### **VHR - 2016**