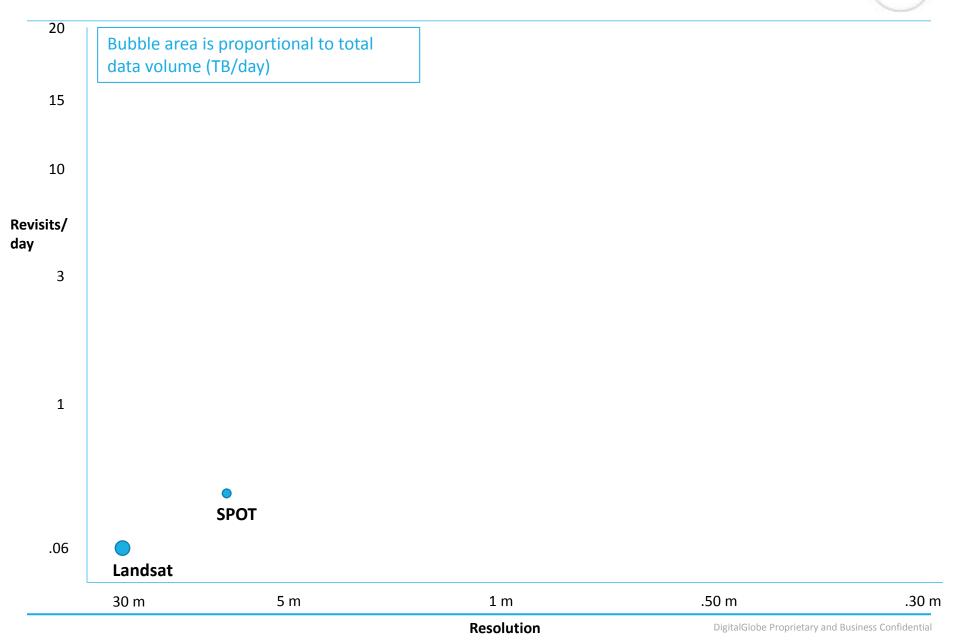

# Collection: equivalent size of France – daily!

Resolution

DigitalGlobe Proprietary and Business Confidential

Resolution