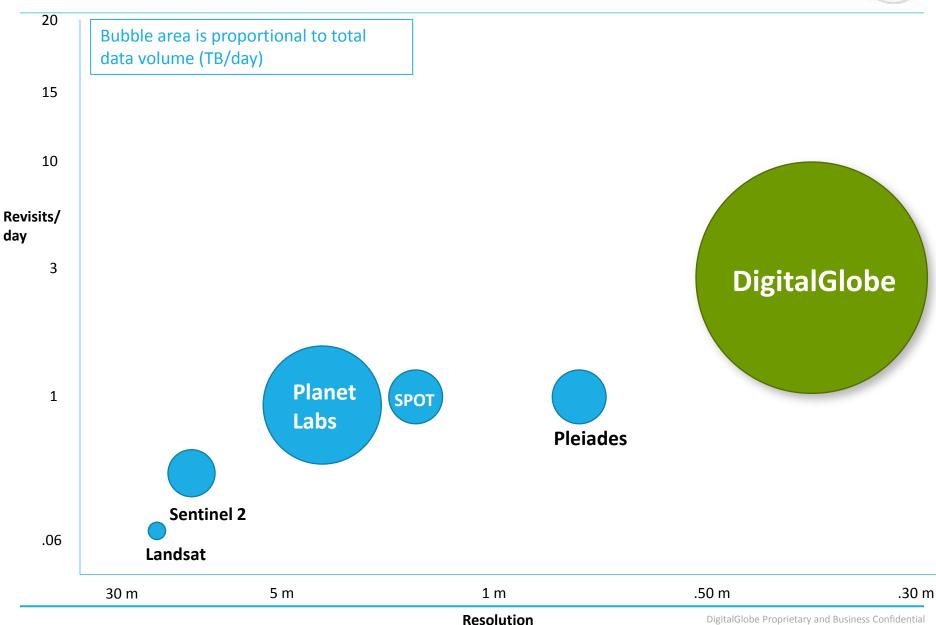

# Collection: equivalent size of France – daily!

Resolution

DigitalGlobe Proprietary and Business Confidential

Resolution