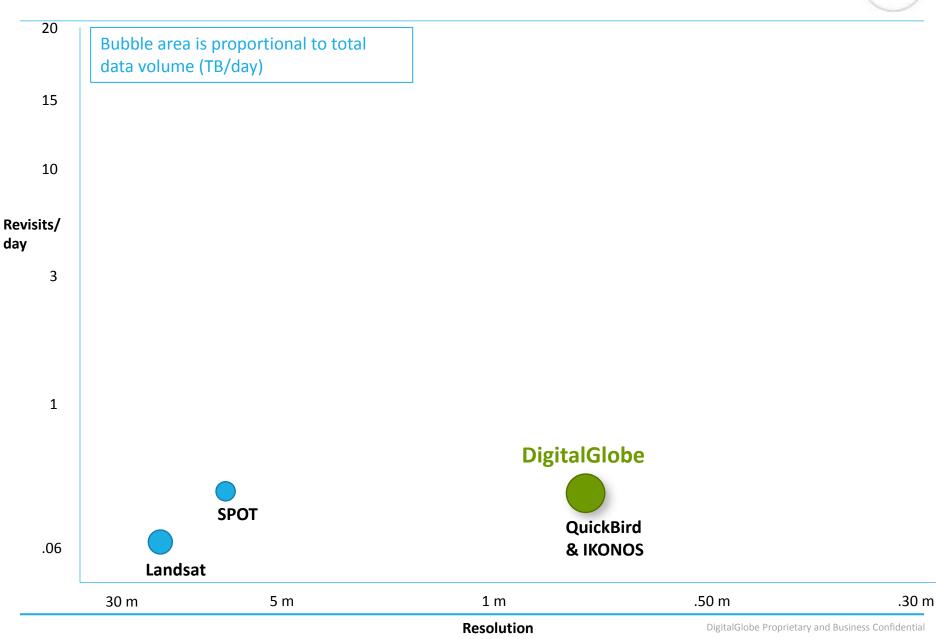

# Collection: equivalent size of France – daily!

Resolution

DigitalGlobe Proprietary and Business Confidential

Resolution