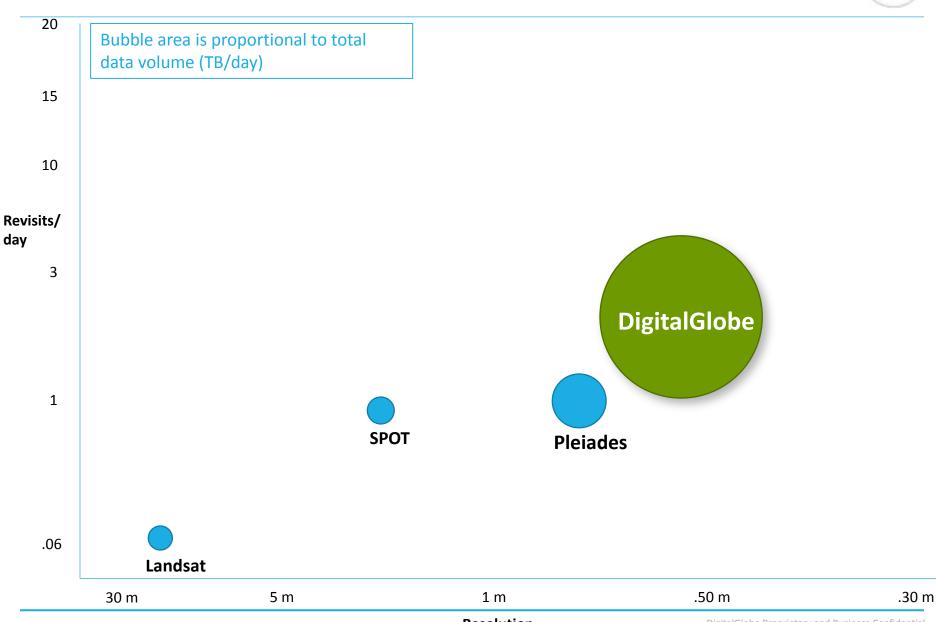

# Collection: equivalent size of France – daily!

Resolution

DigitalGlobe Proprietary and Business Confidential

Resolution