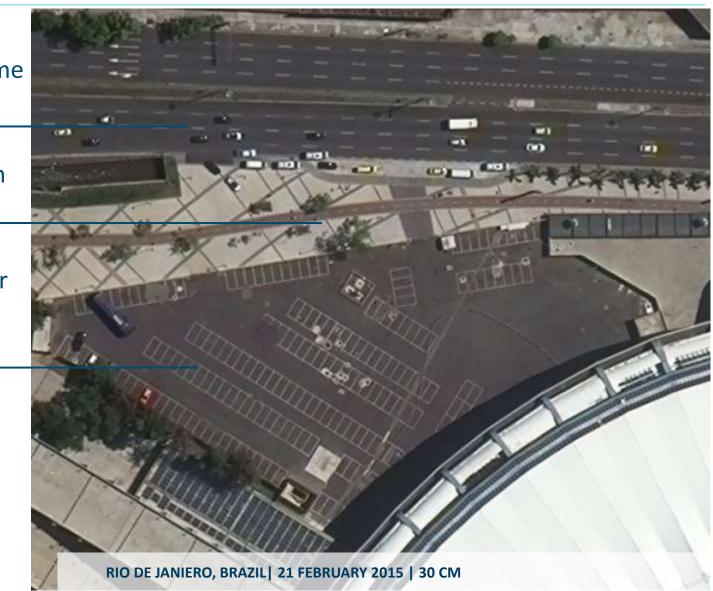

# **Map Analytics**

Traffic flows, volume and direction

Identify pedestrian and bike traffic

Determine number of parking spaces, full or empty