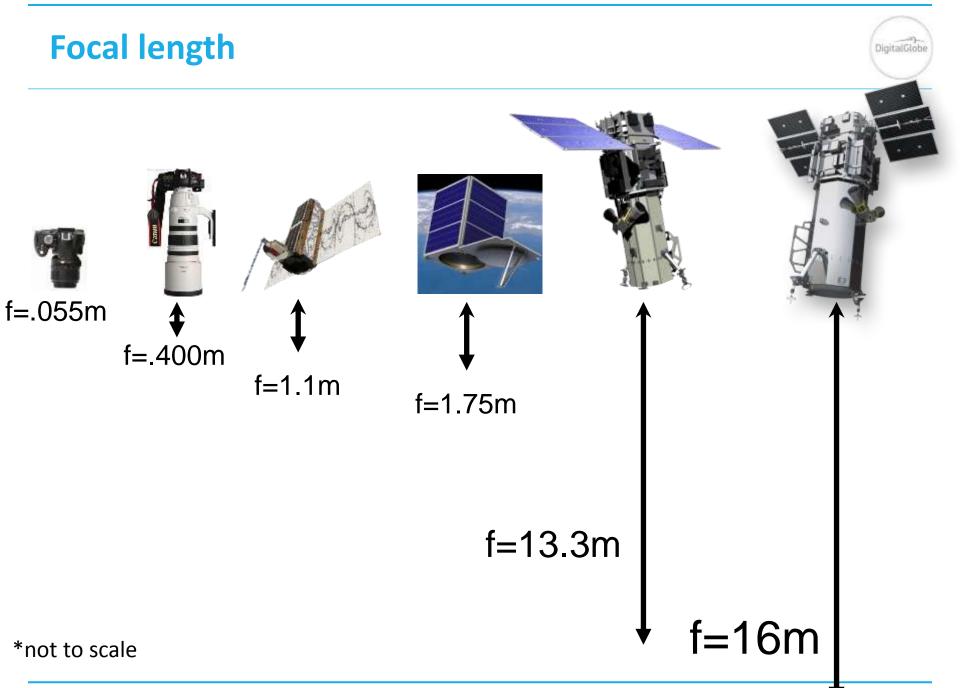

# High resolution imagery for accurate information

Luca Perletta Manager, Sales Engineer, EMEAR



# **Resolution**



# Resolution = Focal Length x Detector Size





# **30 cm resolution**





OFFER MORE

RIO DE JANIERO, BRAZIL | 18 SEPTEMBER 2002 | 80 CM

#### **VHR - 2016**



# **Map Analytics**

Traffic flows, volume and direction

Identify pedestrian and bike traffic

Determine number of parking spaces, full or empty



# **Energy Development**

Individual panels visible for calculation of energy output and system monitoring



**Spectral Diversity** 



# **Roof types using WV-3 SWIR**





# **Multispectral Images – Fort McMurray**



# **Multispectral Images – Fort McMurray**



# **Multispectral Images – Fort McMurray**



















### Accuracy

# New ways to see the World

# Agility

# Collection: equivalent size of France – daily!









Resolution



DigitalGlobe Proprietary and Business Confidential



Resolution



#### Resolu