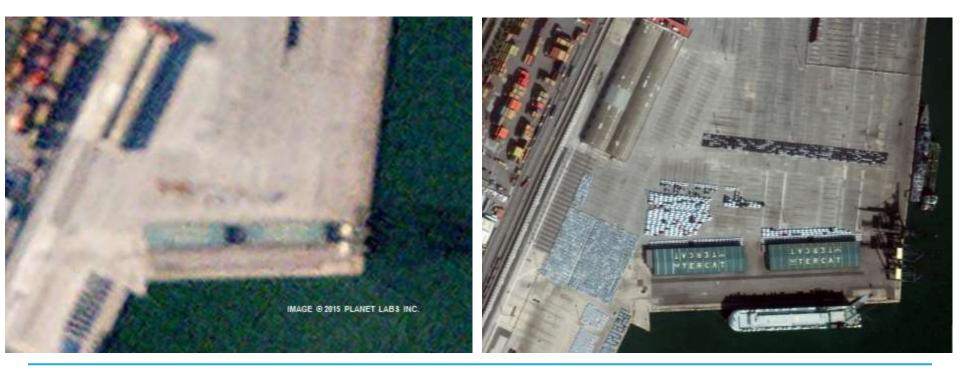

# **30 cm resolution**

OFFER MORE

RIO DE JANIERO, BRAZIL | 18 SEPTEMBER 2002 | 80 CM