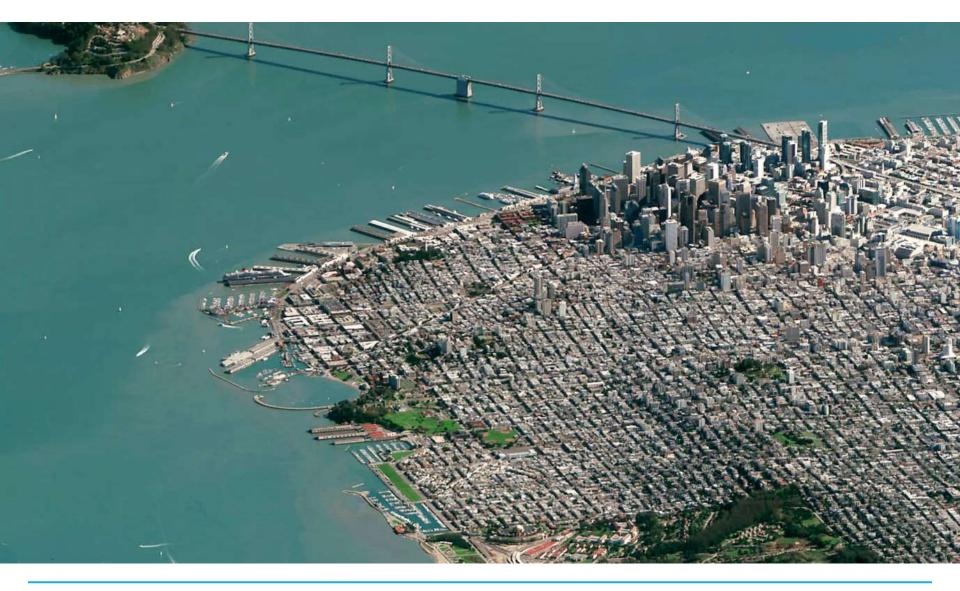

# **30 cm resolution**

OFFER MORE

RIO DE JANIERO, BRAZIL | 18 SEPTEMBER 2002 | 80 CM