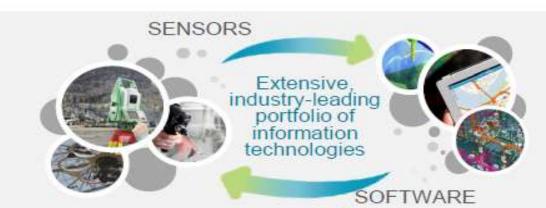

#### SENSORS AND SOFTWARE

The combination of sensors and software is fundamental to delivering productivity and quality improvements across customer organizations