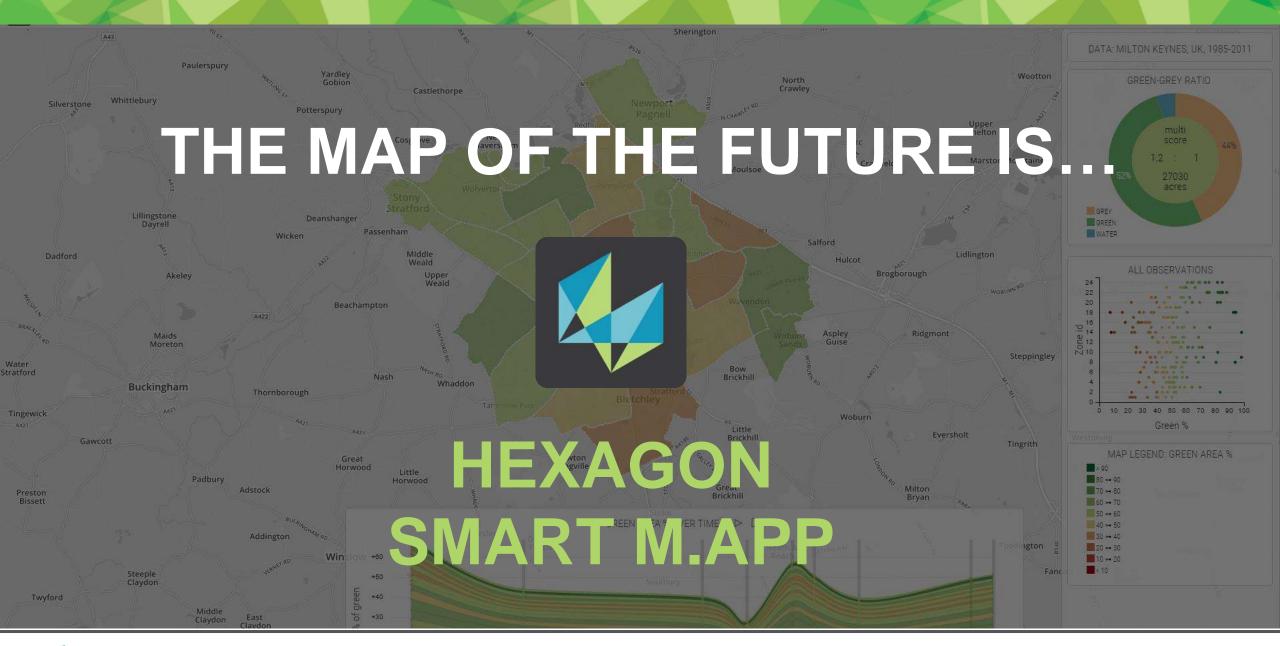

#### **Mobile Alert**

Cloud-based crowdsourcing of incident information

**Hexagon Smart** M.App<sup>®</sup>

## **Hexagon Smart M.App**

Workflow

Targeted. Lightweight. Dynamic.