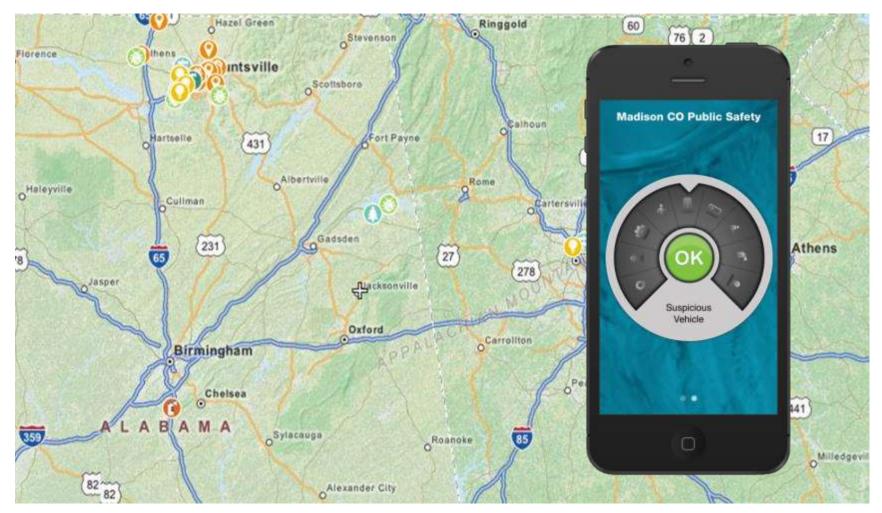

#### **Mobile Alert**

Cloud-based crowdsourcing of incident information

**Hexagon Smart** M.App<sup>®</sup>