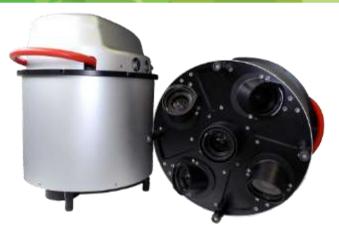

## **Smart Data Capture**

RCD30 Oblique camera

#### **Requirements for 3D City modelling projects:**

- 4 band data, RBG and NIR
- Oblique data
- High image quality
- Large ground coverage
- SW producing vectorized building models