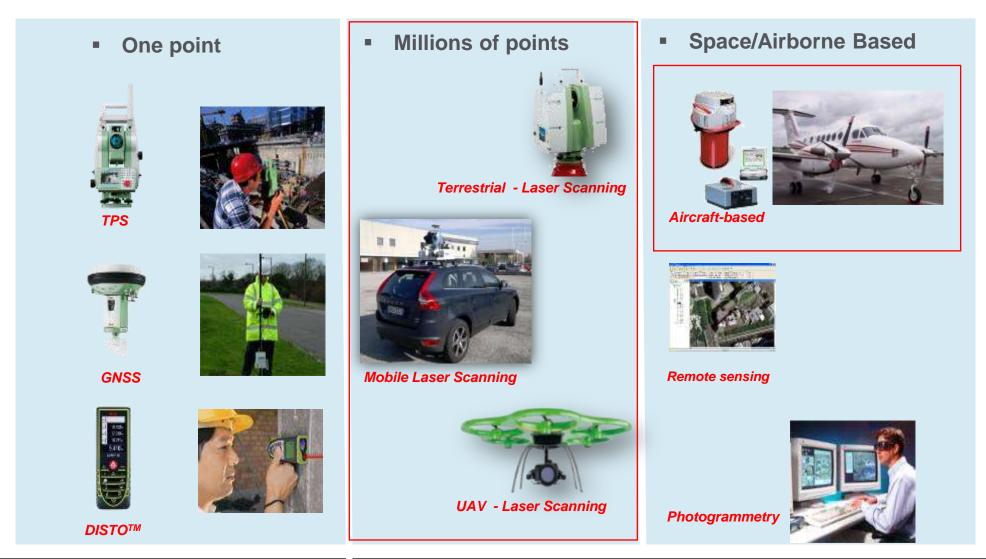

agement & Maintenance

Geospatial technology offers a versatile alternative for

- · Decision support
- Service delivery,
- · Smart visualization,
- Analytics and
- Reporting

Geospatial forms the backbone of Smart City ICT planning & deployment







## **Geo-Information Lifecycle**

**LiDAR Sensor** Cloud of points



**Satellite Sensors** Multi-Spectral Hyper-Spectral Radar



CAPTURE

REAL World

Ortho's



**Land Cover** 



**Land Use** 



**Spatial** Models



**Mobile / Terrestrial Scanners** Cloud of points







Fusing the real and digital worlds delivers dynamic data





(as-planned/as-designed)



**Elevation Data** 



Roads **Buildings Parcels** 

Maps











**3D City Models** 













## **Data Capture - Today's Technologies for fast, efficient Data Capture**







## **Smart Data Capture**













RCD30 Oblique camera

#### **Requirements for 3D City modelling projects:**

- 4 band data, RBG and NIR
- Oblique data
- High image quality
- Large ground coverage
- SW producing vectorized building models







## **UAV Platform**



**Promising Applications and Industry Solutions!** 









Data Processing & Analysis





#### The Power Portfolio







#### The Power to Author

# **Producer Suite** Actionable Information **Raw Data POWER** Portfolio **Producer** Suite **ERDAS IMAGINE GEOMEDIA IMAGESTATION**





## GeoMedia



Comprehensive, Dynamic GIS





## **ERDAS IMAGINE and IMAGINE Photogrammetry**



A powerful Remote Sensing, Photogrammetry, Radar & Point Cloud authoring platform





## The Power to Manage







## **Big Data Pr