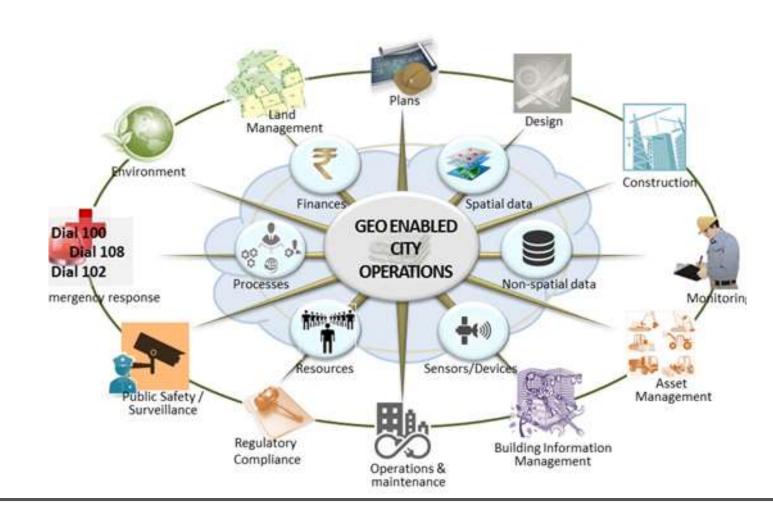

## Hexagon: Core Competency in Geo Enabled Smart City Operation

Location bases information is common to every aspect of smart city

- Design
- · Planning & Development
- Management & Maintenance

Geospatial technology offers a versatile alternative for

- · Decision support
- Service delivery,
- · Smart visualization,
- Analytics and
- Reporting

Geospatial forms the backbone of Smart City ICT planning & deployment