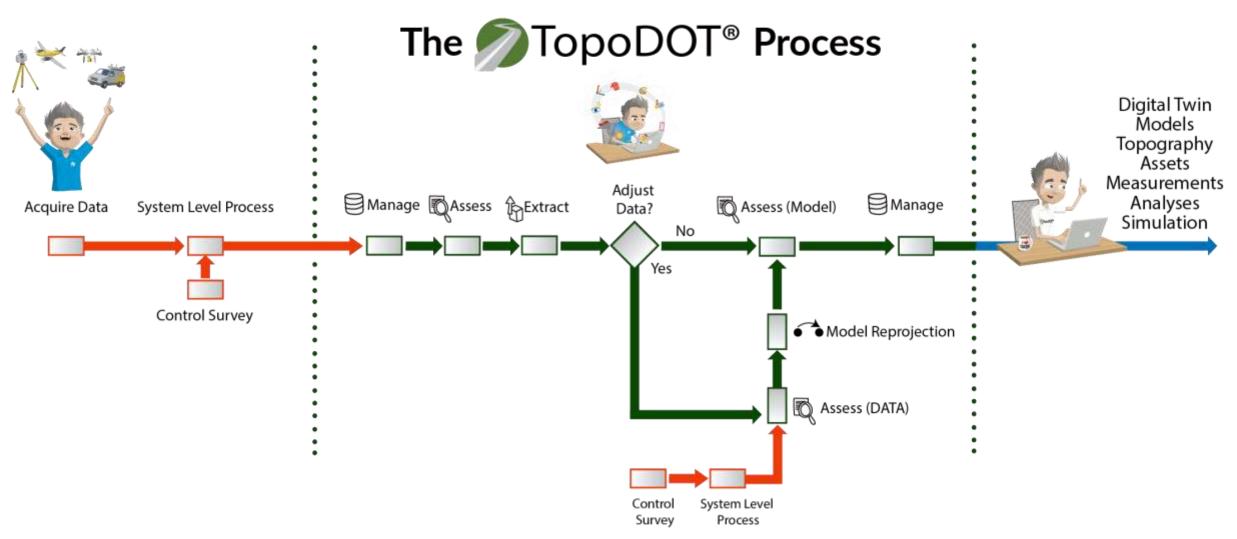

### TopoDOT - A Comprehensive Solution for Point Cloud Data Extraction and Analysis

Filipe Pinto Business Development Manager – EMEA/Asia fp@topodot.com

Dedicated to Realizing the Value of Geospatial Point Cloud Data in Planning, Designing, Constructing and Maintaining the World's Civil Infrastructure