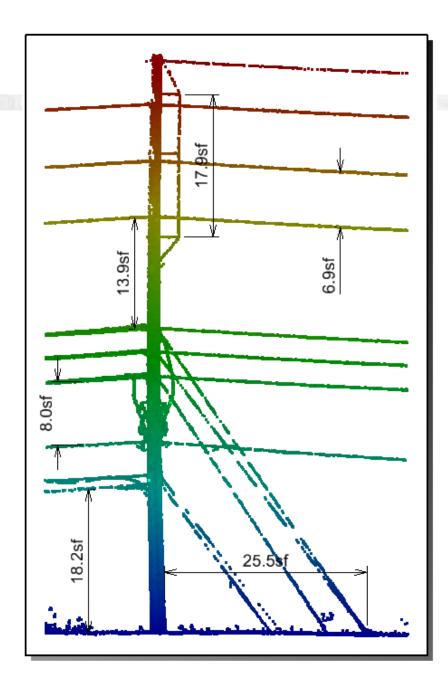

## **FLEXIBLE EXPORT OPTIONS**

- Export to SHP, CSV, KML, or JSON
  - Go to ESRI, PLS CAD, Autodesk, Bentley, etc.
- Export fully modeled projects to a variety of supported CAD formats (DGN, DWG, DXF).
- Sheet Extraction Get your tower or bridge into a drawing sheet for mark up and/or printing. As seen on the right.