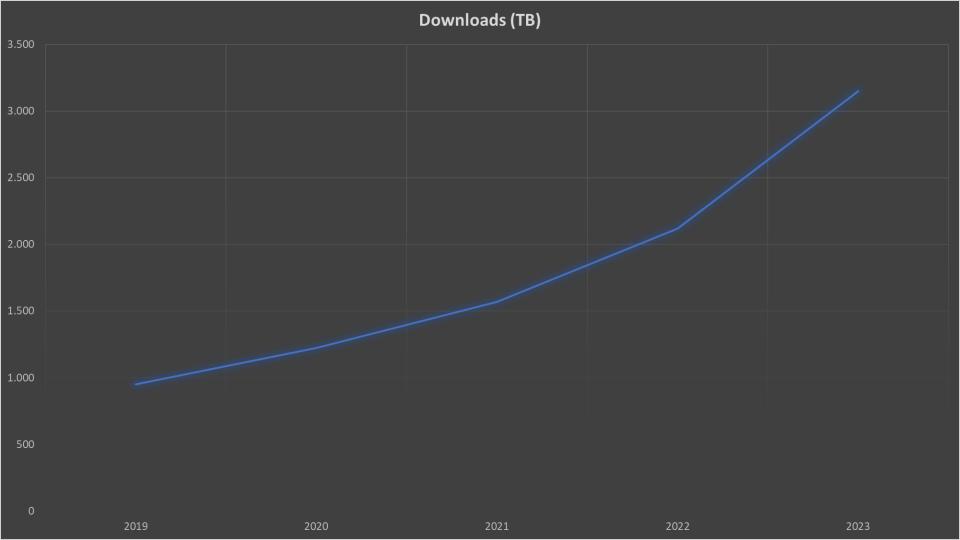

st possible official geographic information by itself

### National Plan Orthophotos

### National Plan LiDAR



### Seville City Council Map

" ad

Av. Gran Capitan

Gonzal

y

D IE

PZ

Z

Elercito Españ

0

Carto Urbanismo



# We need to change the focus of our actions







 $\vee$  Filtra el valor del mínimo de energía anual generada:



×

 $_{\searrow}$  Indicadores de energía obtenida anualmente en la cubierta del edificio:

| Superficie 🚯              | 121 m²       |
|---------------------------|--------------|
| Valor medio anual 🗊       | 1.253 kWh/m² |
| Valor mínimo anual 👩      | 791 kWh/m²   |
| Valor máximo anual 🌘      | 1.886 kWh/m² |
| Energía solar acumulada 👩 | 152 MWh      |

#### Potencial de Energía Solar de Edificios



# Free and open doesn't mean worthless









#### Most of our big users are other public administrations



## **Public-Private Partnerships**

### Academic sector and new technologies





#### Any doubt?

#### Contact me at emilio.lopez@cnig.es