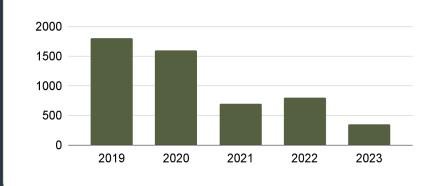

### Officest-ER

#### Deforestation evolution in ITCI Arsari area (in ha)

- Surveillance of >350.000 hectares since 2021
- 1000+ alerts per year (10x more than alternatives)
- >90% accuracy in detections
- ~60% deforestation drop due to early warning
- 80% in time and 90% in cost savings
- Enhanced understanding of fire risk and illegal activities for better planning and management

Project in collaboration with **Willie Smits** 