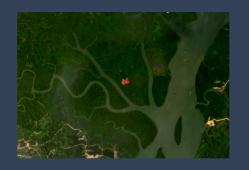

### Officest-ER

#### Deforestation evolution in ITCI Arsari area (in ha)

- Surveillance of >350.000 hectares since 2021
- 1000+ alerts per year (10x more than alternatives)
- >90% accuracy in detections
- ~60% deforestation drop due to early warning
- 80% in time and 90% in cost savings
- Enhanced understanding of fire risk and illegal activities for better planning and management