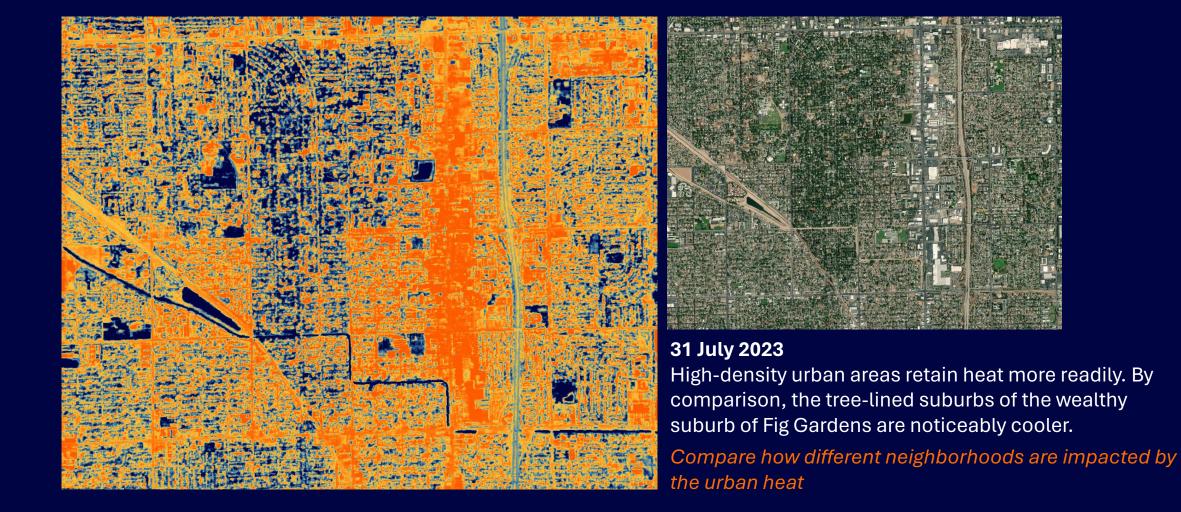

#### Urban heat – the power of trees Fresno, California

13| The world's thermometer