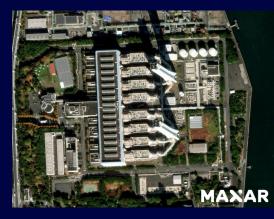

# Case Study: Industrial Activity Analysis

Al Zour Refinery, Kuwait

6

### Strategic Industrial Activity Analysis Al Zour Oil Refinery, Kuwait

Confidential and proprietary information of Global Satellite Vu Limited

### Strategic Industrial Activity Analysis Al Zour Oil Refinery, Kuwait

- Open-Source media reports indicate a fire incident took place 16th Nov 2023 at a desulphurisation facility within the Al Zour Oil Refinery plant in Kuwait.
- **Temporal SatVu HotSat Thermal Mid-IR imagery** collection and analysis confirms this fire incident occurred during the times indicated, and normal plant operations were resumed by 30 November.