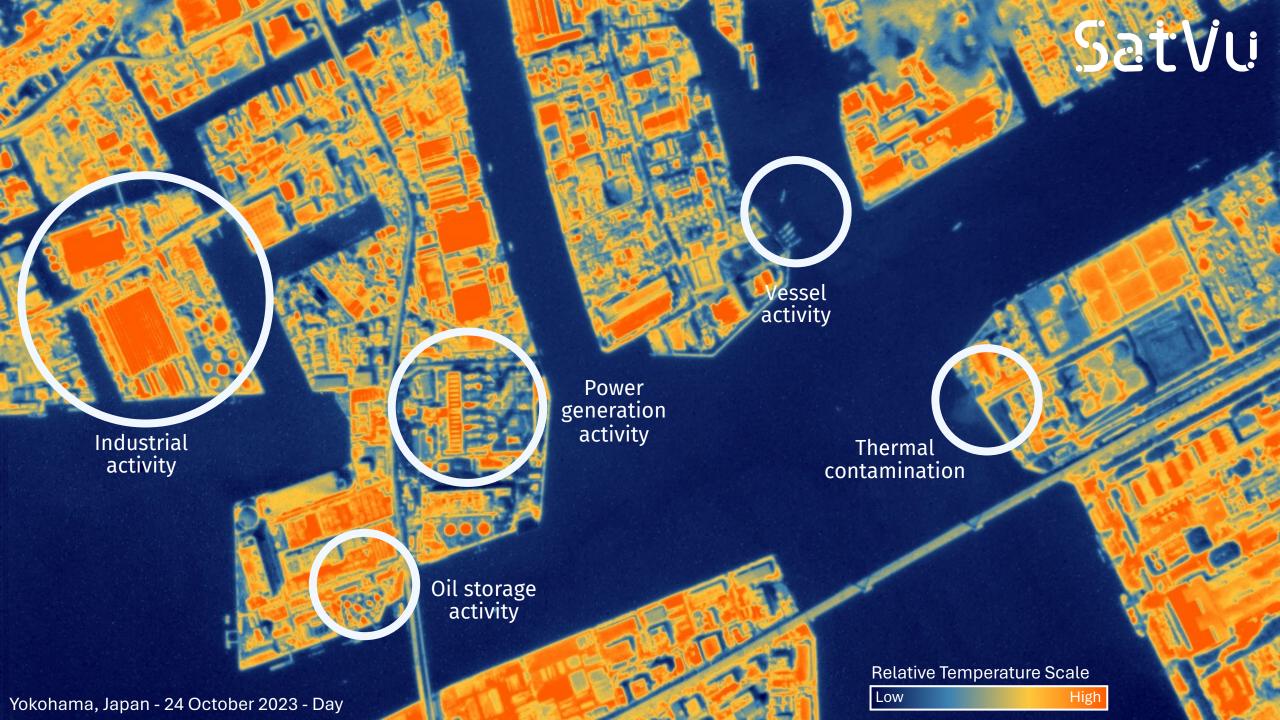

# Case Study: Industrial Activity Analysis

Al Zour Refinery, Kuwait

6

### Strategic Industrial Activity Analysis Al Zour Oil Refinery, Kuwait

Confidential and proprietary information of Global Satellite Vu Limited

### Strategic Industrial Activity Analysis Al Zour Oil Refinery, Kuwait

- Open-Source media reports indicate a fire incident took place 16th Nov 2023 at a desulphurisation facility within the Al Zour Oil Refinery plant in Kuwait.
- **Temporal SatVu HotSat Thermal Mid-IR imagery** collection and analysis confirms this fire incident occurred during the times indicated, and normal plant operations were resumed by 30 November.