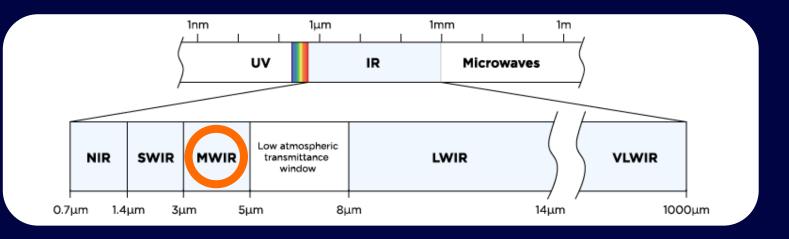

# CLICK TO KNOW MORE



# First images from HotSat-1

Introducing a Unique Thermal Imagery Dataset: From Concept to Market

Alex Gow

Confidential and proprietary information of Global Satellite Vu Limited



#### Thermal infrared on the electromagnetic spectrum

# SatVu



Visible imagery shows the outside of structures during the day



Radar imagery shows the surface geometry of structures day and night



Thermal Infrared can indicate activity inside structures day and night





#### **HotSat Specification:**

- 3.5 m at nadir
- 16 km<sup>2</sup> at nadir
- Single image & Video
- Day & Night Imaging



#### EARTH OBSERVATION OPERATING STACK



https://newsletter.terrawatchspace.com/p/the-state-of-commercial-earth-observation

#### **Market Overview**

## SatVu



# Case Study: Industrial Activity Analysis

Al Zour Refinery, Kuwait



6

### Strategic Industrial Activity Analysis Al Zour Oil Refinery, Kuwait



Confidential and proprietary information of Global Satellite Vu Limited

### Strategic Industrial Activity Analysis Al Zour Oil Refinery, Kuwait

- Open-Source media reports indicate a fire incident took place 16th Nov 2023 at a desulphurisation facility within the Al Zour Oil Refinery plant in Kuwait.
- **Temporal SatVu HotSat Thermal Mid-IR imagery** c