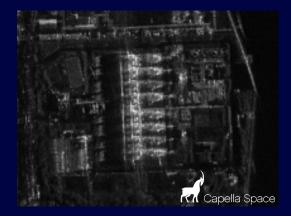

# Case Study: Industrial Activity Analysis

Al Zour Refinery, Kuwait

6

### Strategic Industrial Activity Analysis Al Zour Oil Refinery, Kuwait

Confidential and proprietary information of Global Satellite Vu Limited

### Strategic Industrial Activity Analysis Al Zour Oil Refinery, Kuwait

- Open-Source media reports indicate a fire incident took place 16th Nov 2023 at a desulphurisation facility within the Al Zour Oil Refinery plant in Kuwait.
- **Temporal SatVu HotSat Thermal Mid-IR imagery** collection and analysis confirms this fire incident occurred during the times indicated, and normal plant operations were resumed by 30 November.