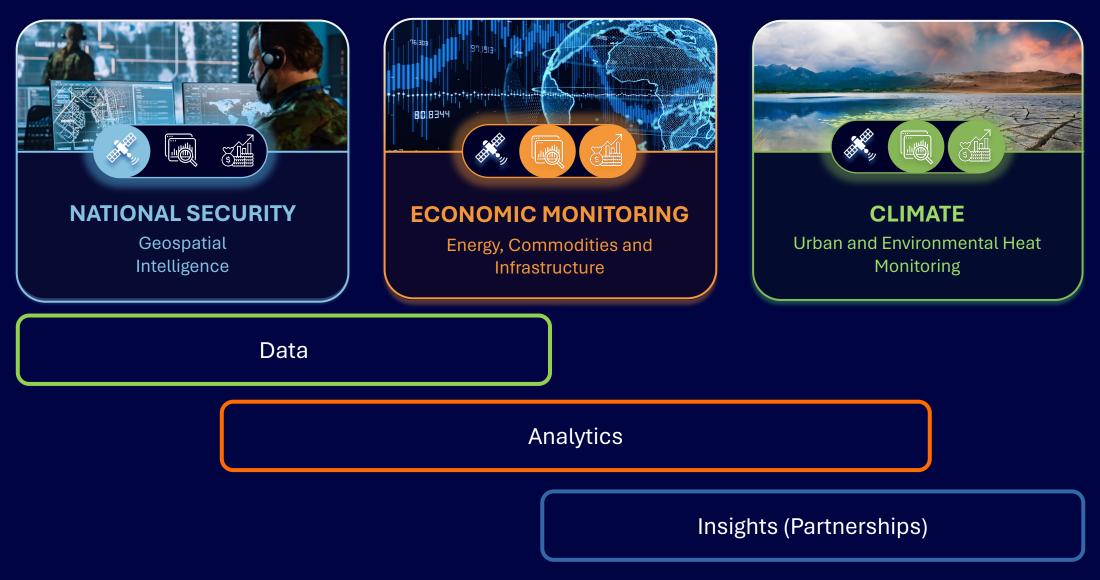

# CLICK TO KNOW MORE



# First images from HotSat-1

Introducing a Unique Thermal Imagery Dataset: From Concept to Market

Alex Gow

Confidential and proprietary information of Global Satellite Vu Limited



#### Thermal infrared on the electromagnetic spectrum

# SatVu



Visible imagery shows the outside of structures during the day



Radar imagery shows the surface geometry of structures day and night



Thermal Infrared can indicate activity inside structures day and night





#### **HotSat Specification:**

- 3.5 m at nadir
- 16 km<sup>2</sup> at nadir
- Single image & Video
- Day & Night Imaging



#### EARTH OBSERVATION OPERATING STACK



https://newsletter.terrawatchspace.com/p/the-state-of-commercial-earth-observation

#### **Market Overview**

## SatVu



# Case Study: Industrial Activity Analysis

Al Zour Refinery, Kuwait



6

### Strategic Industrial Activity Analysis Al Zour Oil Refinery, Kuwait



Confidential and proprietary information of Global Satellite Vu Limited

### Strategic Industrial Activity Analysis Al Zour Oil Refinery, Kuwait

- Open-Source media reports indicate a fire incident took place 16th Nov 2023 at a desulphurisation facility within the Al Zour Oil Refinery plant in Kuwait.
- **Temporal SatVu HotSat Thermal Mid-IR imagery** collection and analysis confirms this fire incident occurred during the times indicated, and normal plant operations were resumed by 30 November.

#### Nov 16, 2023 - 08:28

#### Al Zour 615kbd Refinery Has "Limited Fire" Thursday During Ramp Up

A fire broke out at the 615kbd KIPIC Al Zour r