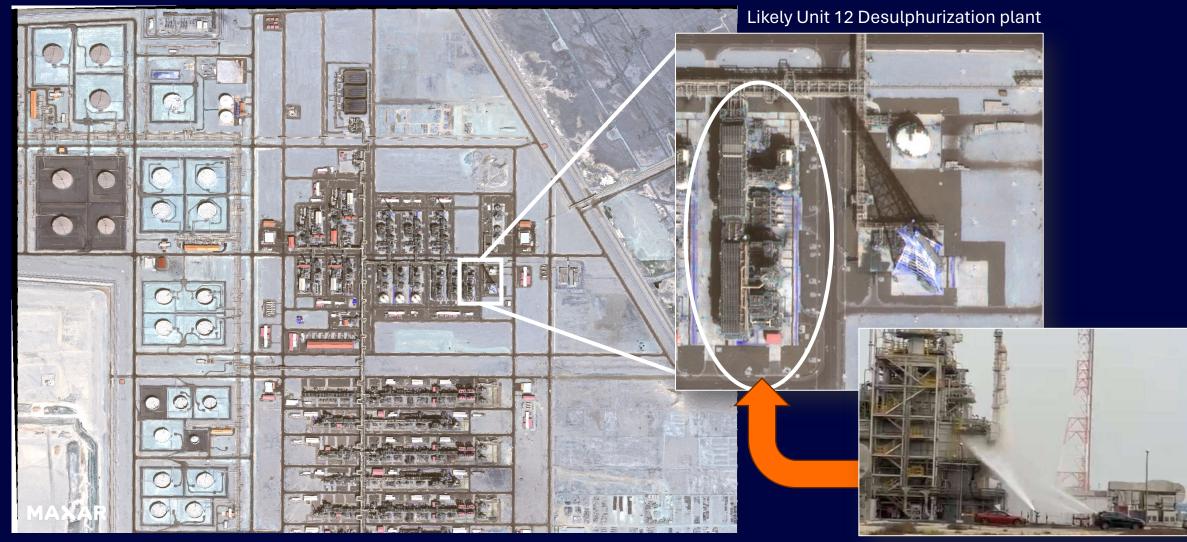

### Strategic Industrial Activity Analysis Al Zour Oil Refinery, Kuwait

- Open-Source media reports indicate a fire incident took place 16th Nov 2023 at a desulphurisation facility within the Al Zour Oil Refinery plant in Kuwait.
- **Temporal SatVu HotSat Thermal Mid-IR imagery** collection and analysis confirms this fire incident occurred during the times indicated, and normal plant operations were resumed by 30 November.

#### Al Zour 615kbd Refinery Has "Limited Fire" Thursday During Ramp Up

A fire broke out at the 615kbd KIPIC Al Zour refinery earlier Thursday in a desulphurization unit according to the operator.

- The fire has now been extinguished.
- Al-Zour was already offline as it was ramping back up again because of an interruption in fuel gas supplies last week.
- The restart of the refinery is reported as unaffected. The official X account tweeted Wednesday that full restart would take 10 days (before the fire struck)
- KIPIC tweeted after the fire "The Kuwait Integrated Petroleum Industries Company confirms that restart operations, low-sulfur fuel transfer operations to electric power generation stations, or external export operations have not been affected as a result of the limited fire accident that was controlled this morning in record time"

#### The Kuwait Integrated Petroleum Industries Company announced that a limited fire broke out in the desulfurization unit (No. 12) at Al-Zour Refinery on Thursday morning.

The fire forces immediately began to fight the fire in implementation of the emergency plan. The fire did not result in any accidents, thank God