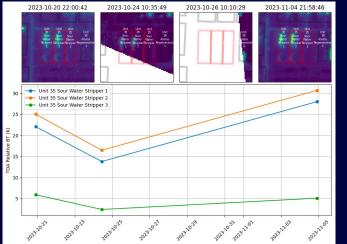

### Strategic Industrial Activity Analysis Al Zour Oil Refinery, Kuwait

- Open-Source media reports indicate a fire incident took place 16th Nov 2023 at a desulphurisation facility within the Al Zour Oil Refinery plant in Kuwait.
- **Temporal SatVu HotSat Thermal Mid-IR imagery** collection and analysis confirms this fire incident occurred during the times indicated, and normal plant operations were resumed by 30 November.

#### Add value by automating analytics

GeoJSON thermal statistics from HotSat imagery.

Amine Regeneration Units

Sulphur Recovery Units

Sour Water Strippers

Hydrogen production units

12