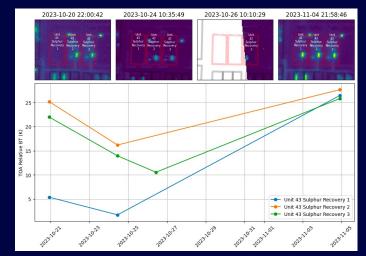

### Strategic Industrial Activity Analysis Al Zour Oil Refinery, Kuwait

- Open-Source media reports indicate a fire incident took place 16th Nov 2023 at a desulphurisation facility within the Al Zour Oil Refinery plant in Kuwait.
- **Temporal SatVu HotSat Thermal Mid-IR imagery** collection and analysis confirms this fire incident occurred during the times indicated, and normal plant operations were resumed by 30 November.

#### Add value by automating analytics

GeoJSON thermal statistics from HotSat imagery.

Amine Regeneration Units

Sulphur Recovery Units

Sour Water Strippers

Hydrogen production units

12