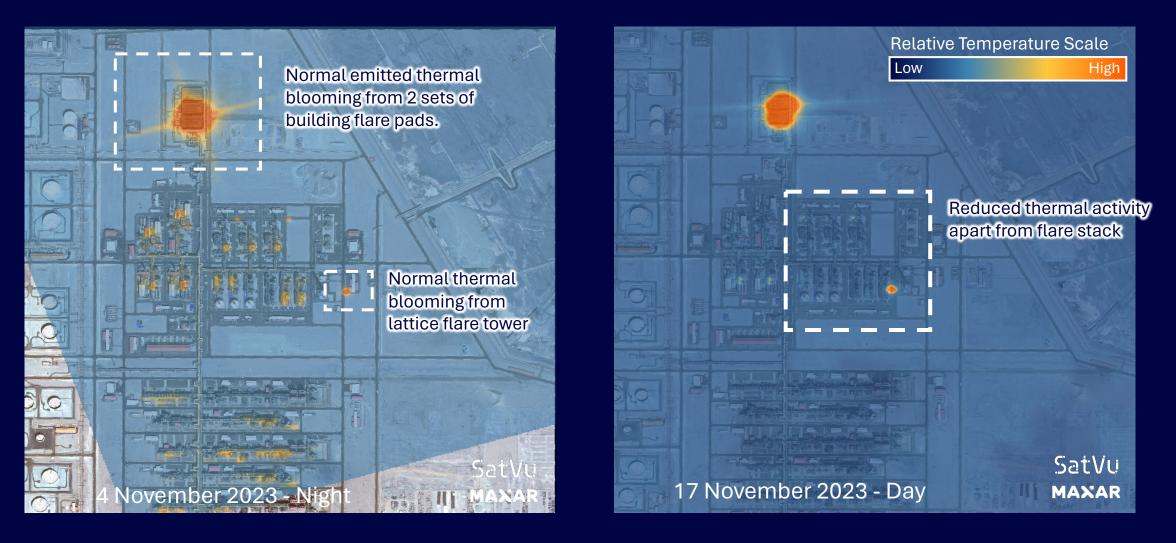

### Strategic Industrial Activity Analysis Al Zour Oil Refinery, Kuwait

- Open-Source media reports indicate a fire incident took place 16th Nov 2023 at a desulphurisation facility within the Al Zour Oil Refinery plant in Kuwait.
- **Temporal SatVu HotSat Thermal Mid-IR imagery** collection and analysis confirms this fire incident occurred during the times indicated, and normal plant operations were resumed by 30 November.

#### Al Zour 615kbd Refinery Has "Limited Fire" Thursday During Ramp Up

A fire broke out at the 615kbd KIPIC Al Zour refinery earlier Thursday in a desulphurization unit according to the operator.

- The fire has now been extinguished.
- Al-Zour was already offline as it was ramping back up again because of an interruption in fuel gas supplies last week.
- The restart of the refinery is reported as unaffected. The official X account tweeted Wednesday that full restart would take 10 days (before the fire struck)
- KIPIC tweeted after the fire "The Kuwait Integrated Petroleum Industries Company confirms that restart operations, low-sulfur fuel transfer operations to electric power generation stations, or external export operations have not been affected as a result of the limited fire accident that was controlled this morning in record time"