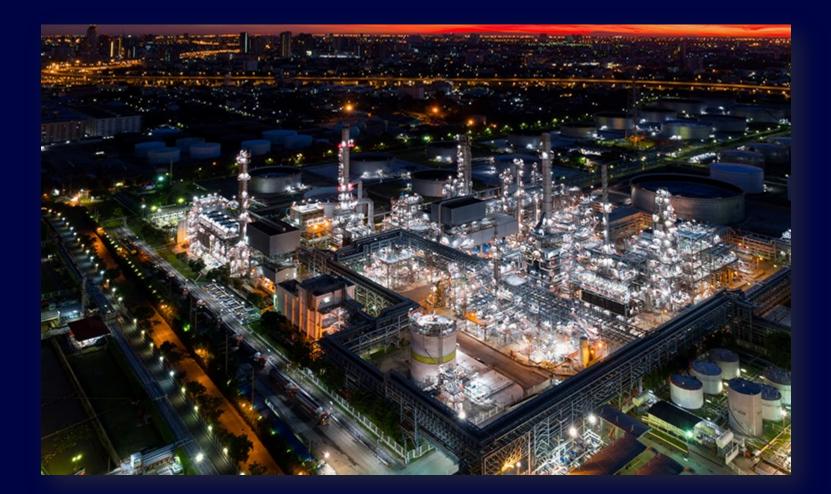

# Case Study: Industrial Activity Analysis

Al Zour Refinery, Kuwait

6

### Strategic Industrial Activity Analysis Al Zour Oil Refinery, Kuwait

Confidential and proprietary information of Global Satellite Vu Limited

### Strategic Industrial Activity Analysis Al Zour Oil Refinery, Kuwait

- Open-Source media reports indicate a fire incident took place 16th Nov 2023 at a desulphurisation facility within the Al Zour Oil Refinery plant in Kuwait.
- **Temporal SatVu HotSat Thermal Mid-IR imagery** collection and analysis confirms this fire incident occurred during the times indicated, and normal plant operations were resumed by 30 November.