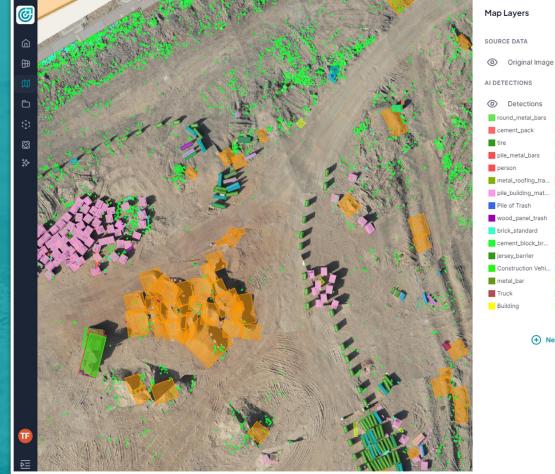

#### Data

- Limiting factor
- Expensive
- Processing is difficult

884 Detections round\_metal\_bars metal\_fence\_elem... wood\_pallet\_stand brick\_holes traffic\_street\_sign pile\_wood\_sticks metal\_roofing\_tra... Car pile\_building\_mat... other\_concrete\_el... Tree wood\_panel\_trash wood\_stick other\_trash cement\_block\_br... concrete\_wall\_ele... Heap Construction Vehi... e metal\_tubular\_obj... electrical\_wires metal\_bin wooden\_reel