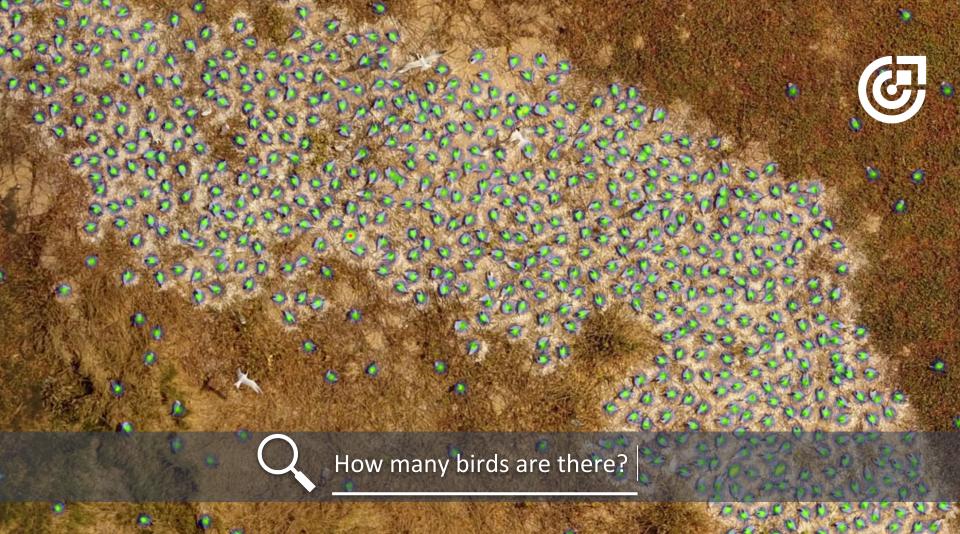

#### Tail

- Civil Engineering
- Ecology
- Forestry

....

Agriculture

Affordable