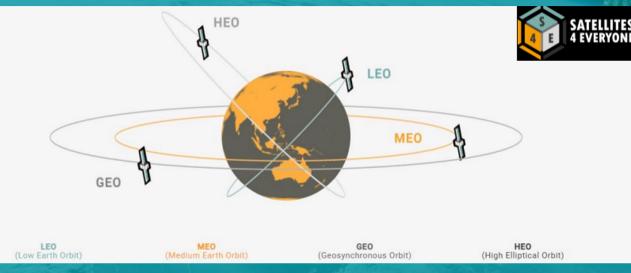

#### Orbits

source: What is Earth Observation? A Tour of the Technology by JNCC]

- There are thousands of satellites currently in orbit
- ~800 satellites are earth observation missions
  - Meteorology
  - o Land
  - o Marine