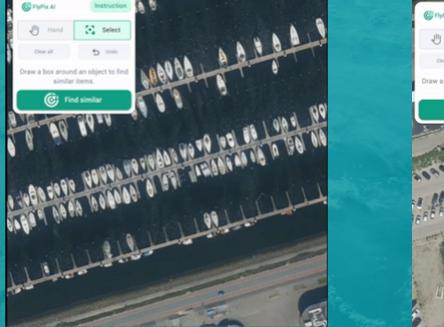

#### **Expensive**

Al expertise required

Detect and measure all broken cement blocks

19.20

6-)

EXE

How many containers are there?