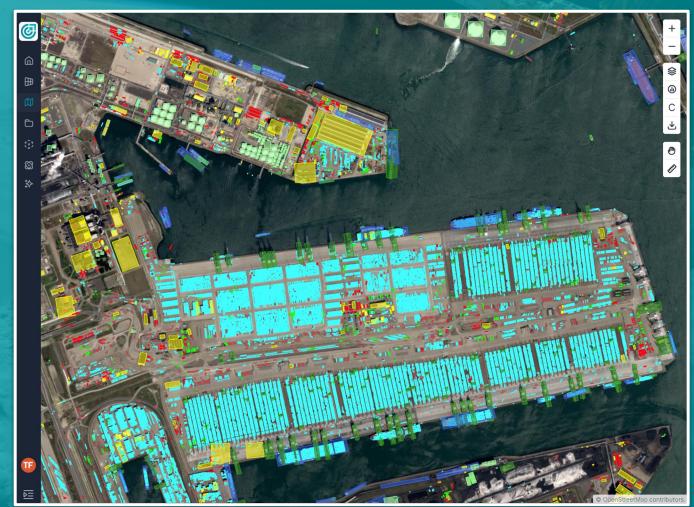

#### **Expensive**

Al expertise required

Detect and measure all broken cement blocks

19.20

6-)

EXE

How many containers are there?