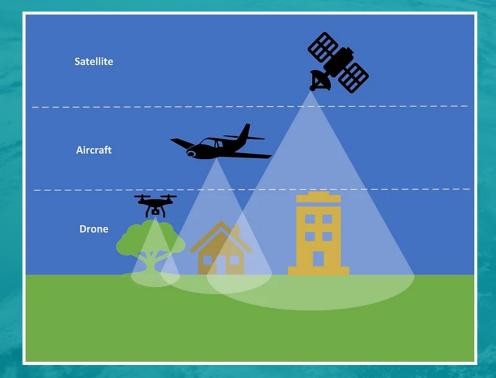

#### Orbits

source: What is Earth Observation? A Tour of the Technology by JNCC]

- There are thousands of satellites currently in orbit
- ~800 satellites are earth observation missions
  - Meteorology
  - o Land
  - o Marine

Hundreds of terabytes captured daily, showcasing every nook and cranny of Earth!