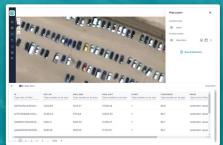

## Establishing a new model

How many containers are there?

· J

#### Data

- Limiting factor
- Expensive
- Processing is difficult

884 Detections round\_metal\_bars metal\_fence\_elem... wood\_pallet\_stand brick\_holes traffic\_street\_sign pile\_wood\_sticks metal\_roofing\_tra... Car pile\_building\_mat... other\_concrete\_el... Tree wood\_panel\_trash wood\_stick other\_trash cement\_block\_br... concrete\_wall\_ele... Heap Construction Vehi... e metal\_tubular\_obj... electrical\_wires metal\_bin wooden\_reel