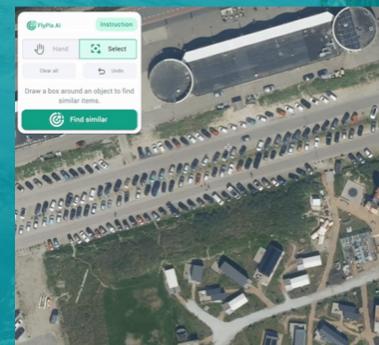

#### **Expensive**

Al expertise required

Detect and measure all broken cement blocks

19.20

6-)

EXE

How many containers are there?