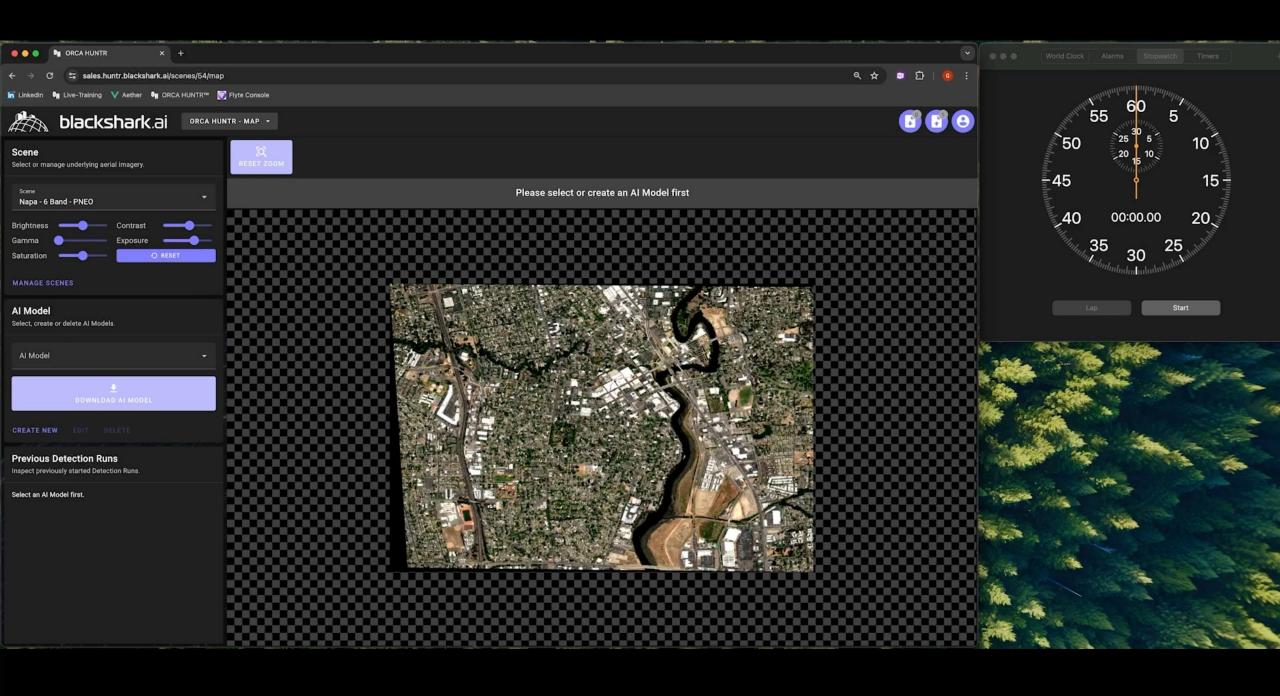

## Object Detection for All

In-Mission Exploitation of Extraordinary Volumes of Imagery for Real-Time Actionable Intelligence

## Solution:

- Robust ML models rapid iteration in development
- 2. Scalable processing workflow management supporting 1,000's of compute nodes
- 3. Scalable data management and server-side architecture to support 100,000's of simultaneous users