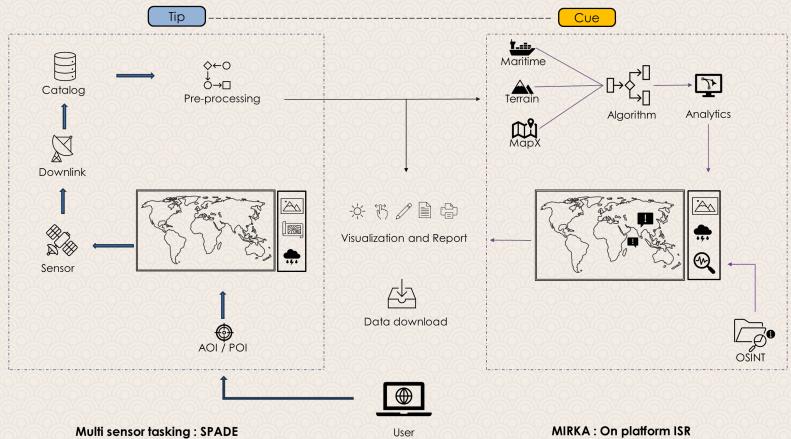

### MIRKA

#### Near Real-time ISR 2.0 capabilities for <u>Maritime, Land Surveillance</u> & <u>IMINT</u> Customers.

#### Autonomous Tip-n-cue.

#### **Suhora Products**

MIRKA

Multi Sensor <u>Satellite Data</u> <u>commercially accessible</u> through SaaS Based Platform. Near Real-time ISR 2.0 capabilities for <u>Maritime</u>, <u>Land Surveillance</u> & <u>IMINT</u> Customers. Near real-time Space Analytics Platform for <u>Disaster & Insurance</u> Management.