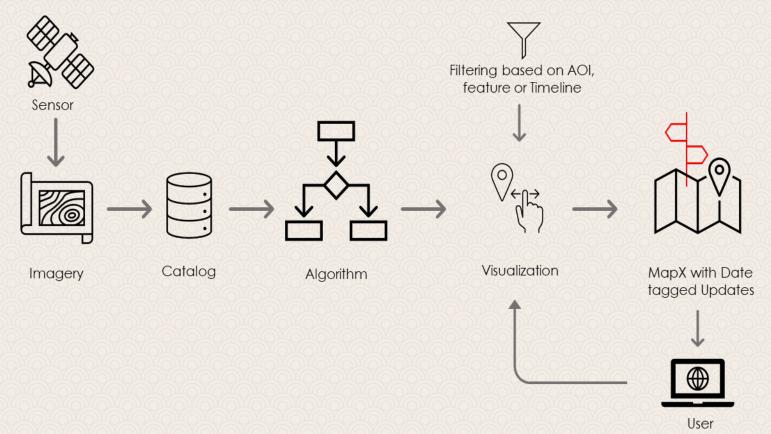

#### **One Stop Multi Sensor Integrated Imaging..**

#### OPTICAL> SAR> THERMAL> AIS> RF

#### .. is more Powerful when Combined with Powerful

#### **Exploitation Capabilities.**