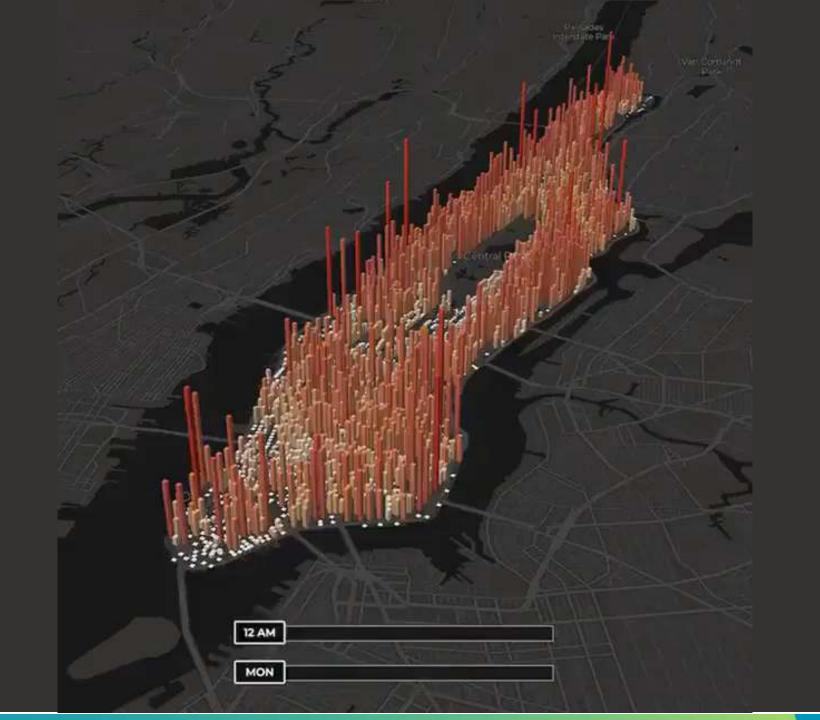

## **Reality Capture Division**

Antonio Mendes Mobile Mapping Solutions Manager EMEA

13-16 MAY 2024 | ROTTERDAM

THEME - GEOSPATIAL TRANSITION: POWERING THE WORLD ECONOMY

There will be more bytes of data than there are stars in the observable universe (40x to be exact!)....

... virtually every aspect of life is captured and stored in some digital form

(Source: EY)

(Source: WEF)