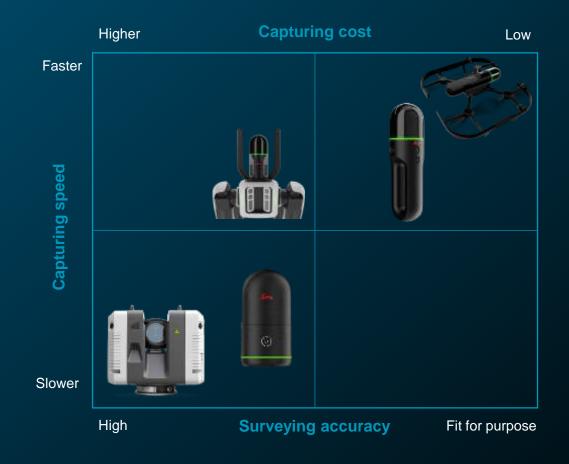

### **Our Product Portfolio**

### Four product portfolio groups with **ONE** vision

REALITY CAPTURE SOFTWARE

Offering an integrated fieldto-finished experience for the user encompassing their entire workflow from the point of data capture through analysis and delivery to clients.

TERRESTRIAL LASER SCANNING

3D laser scanning solutions that set the industry standard to capture, visualise, extract, analyse, share and represent point cloud data to see the world in 3D.

MOBILE MAPPING SYSTEMS

Providing intelligent, autonomous workflows and intuitive interfaces and utilising AI capabilities to transform the world of mobile mapping.

BLK / BLK AUTONOMY

BLK Autonomy makes reality capture fully autonomous, from laser scanning and data processing to the creation of high-quality deliverables, precise insights, and immersive experiences.