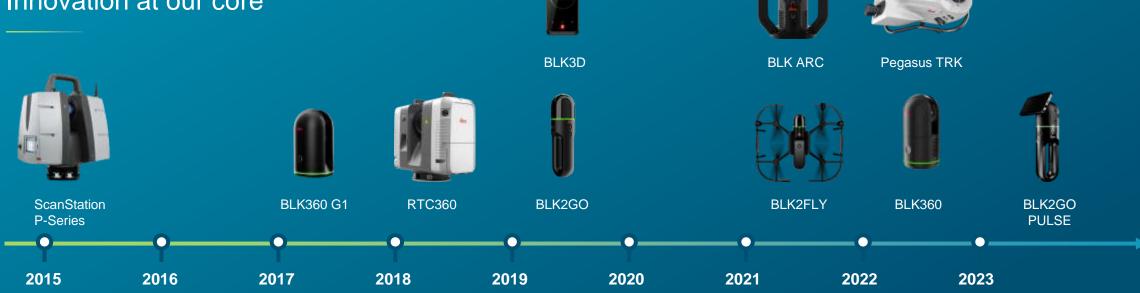

Offering an integrated fieldto-finished experience for the user encompassing their entire workflow from the point of data capture through analysis and delivery to clients.



TERRESTRIAL LASER SCANNING

3D laser scanning solutions that set the industry standard to capture, visualise, extract, analyse, share and represent point cloud data to see the world in 3D.



MOBILE MAPPING SYSTEMS

Providing intelligent, autonomous workflows and intuitive interfaces and utilising AI capabilities to transform the world of mobile mapping.



BLK / BLK AUTONOMY

BLK Autonomy makes reality capture fully autonomous, from laser scanning and data processing to the creation of high-quality deliverables, precise insights, and immersive experiences.



## **Reality Capture Division**

Innovation at our core



















## **Our Product Portfolio**

### Software









CLOUDWORX

**CYCLONE REGISTER 360** PLUS



Reality Cloud Studio, powered by HxDR

CYCLONE 3DR



TRUVIEW







BLK LIVE APPS



## We can handle different data input

Cost- and time-efficient creation of object-based digital twins depending on customer requirements





Data acquisition

3D generation

Semantisation







## **Reality Capture Division - Product Portfolio**









### **Let's Connect!**

- Geomatic Engineer, Lisboa, Portugal
- 25+ years working in surveying and geospatial industry
- 10 years at Leica Geosystems
- 13 years working on Mobile Mapping Business Development around the globe