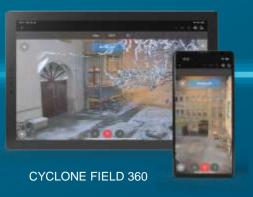

### Software

CLOUDWORX

**CYCLONE REGISTER 360** PLUS

Reality Cloud Studio, powered by HxDR

CYCLONE 3DR

TRUVIEW

BLK LIVE APPS