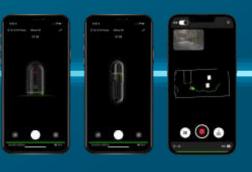

### Software

CLOUDWORX

**CYCLONE REGISTER 360** PLUS

Reality Cloud Studio, powered by HxDR

CYCLONE 3DR

TRUVIEW

BLK LIVE APPS