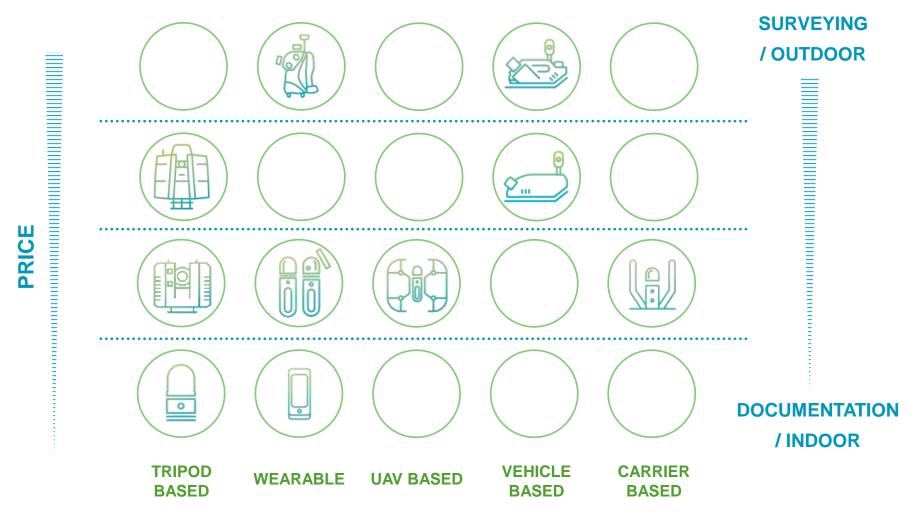

### **Our Product Portfolio**

### Four product portfolio groups with **ONE** vision

REALITY CAPTURE SOFTWARE

Offering an integrated fieldto-finished experience for the user encompassing their entire workflow from the point of data capture through analysis and delivery to clients.

TERRESTRIAL LASER SCANNING

3D laser scanning solutions that set the industry standard to capture, visualise, extract, analyse, share and represent point cloud data to see the world in 3D.

MOBILE MAPPING SYSTEMS

Providing intelligent, autonomous workflows and intuitive interfaces and utilising AI capabilities to transform the world of mobile mapping.

BLK / BLK AUTONOMY

BLK Autonomy makes reality capture fully autonomous, from laser scanning and data processing to the creation of high-quality deliverables, precise insights, and immersive experiences.