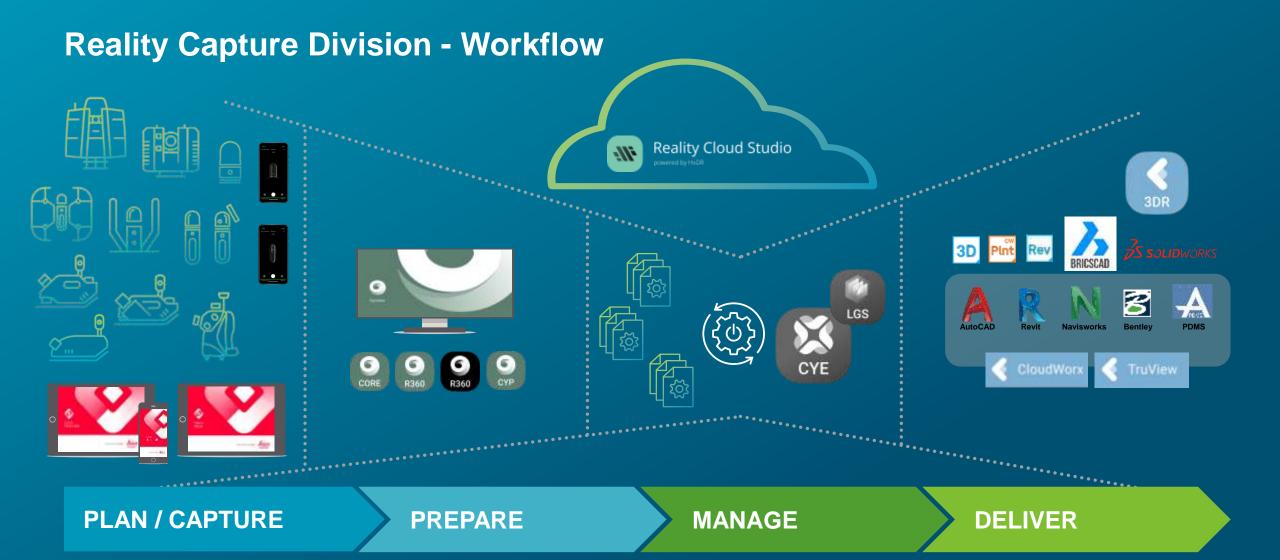

rfaces and utilising AI capabilities to transform the world of mobile mapping.



BLK / BLK AUTONOMY

BLK Autonomy makes reality capture fully autonomous, from laser scanning and data processing to the creation of high-quality deliverables, precise insights, and immersive experiences.



## **Reality Capture Division**

Innovation at our core



















## **Our Product Portfolio**

### Software









CLOUDWORX

**CYCLONE REGISTER 360** PLUS



Reality Cloud Studio, powered by HxDR

CYCLONE 3DR



TRUVIEW







BLK LIVE APPS



## We can handle different data input

Cost- and time-efficient creation of object-based digital twins depending on customer requirements





Data acquisition

3D generation

Semantisation







## **Reality Capture Division - Product Portfolio**









### **Let's Connect!**

- Geomatic Engineer, Lisboa, Portugal
- 25+ years working in surveying and geospatial industry
- 10 years at Leica Geosystems
- 13 years working on Mobile Mapping Business Development around the globe