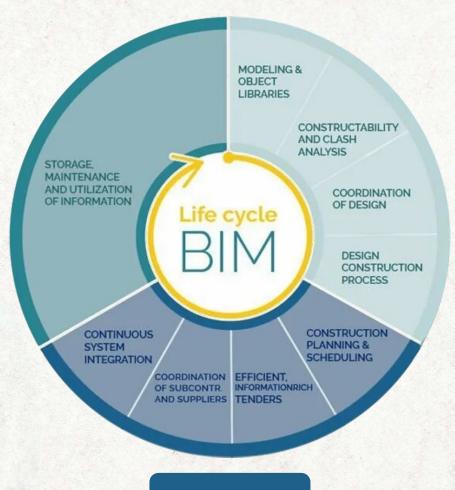

# Combining New Technologies with BIM

### Conclusion

"When Integrated BIM takes center stage in facility management, it's more than just a tool. It's a transformative approach to facility management that empowers us to achieve new levels of efficiency, collaboration, and sustainability."