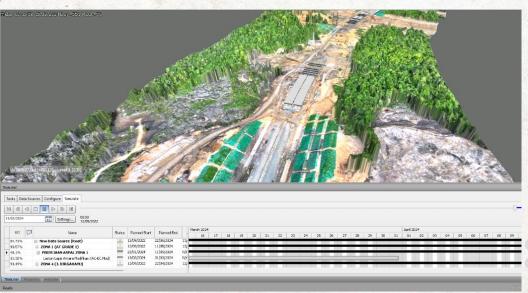

### **Sustainable Design Optimization**

**Superimpose Basic Design & Reality Mesh** 

**Project Field Conditions** 

Saving Potential Re-Work / km

\$850,000

Eliminate Truck
Movement
20,000

Saving Fuel
Consumption
32,800 liters