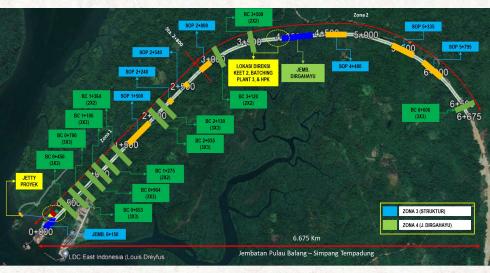

### **Project Overview**

New Capital City of Indonesia "Nusantara" Toll Road

75,62 km

Plan of IKN Toll Road Section 5A Simpang Tempadung-Jembatan Pulau Balang

6,675 km

"DIRGAHAYU" Bridge icon of Toll Road connecting VVIP Airport to Central Government Core Area

360 m