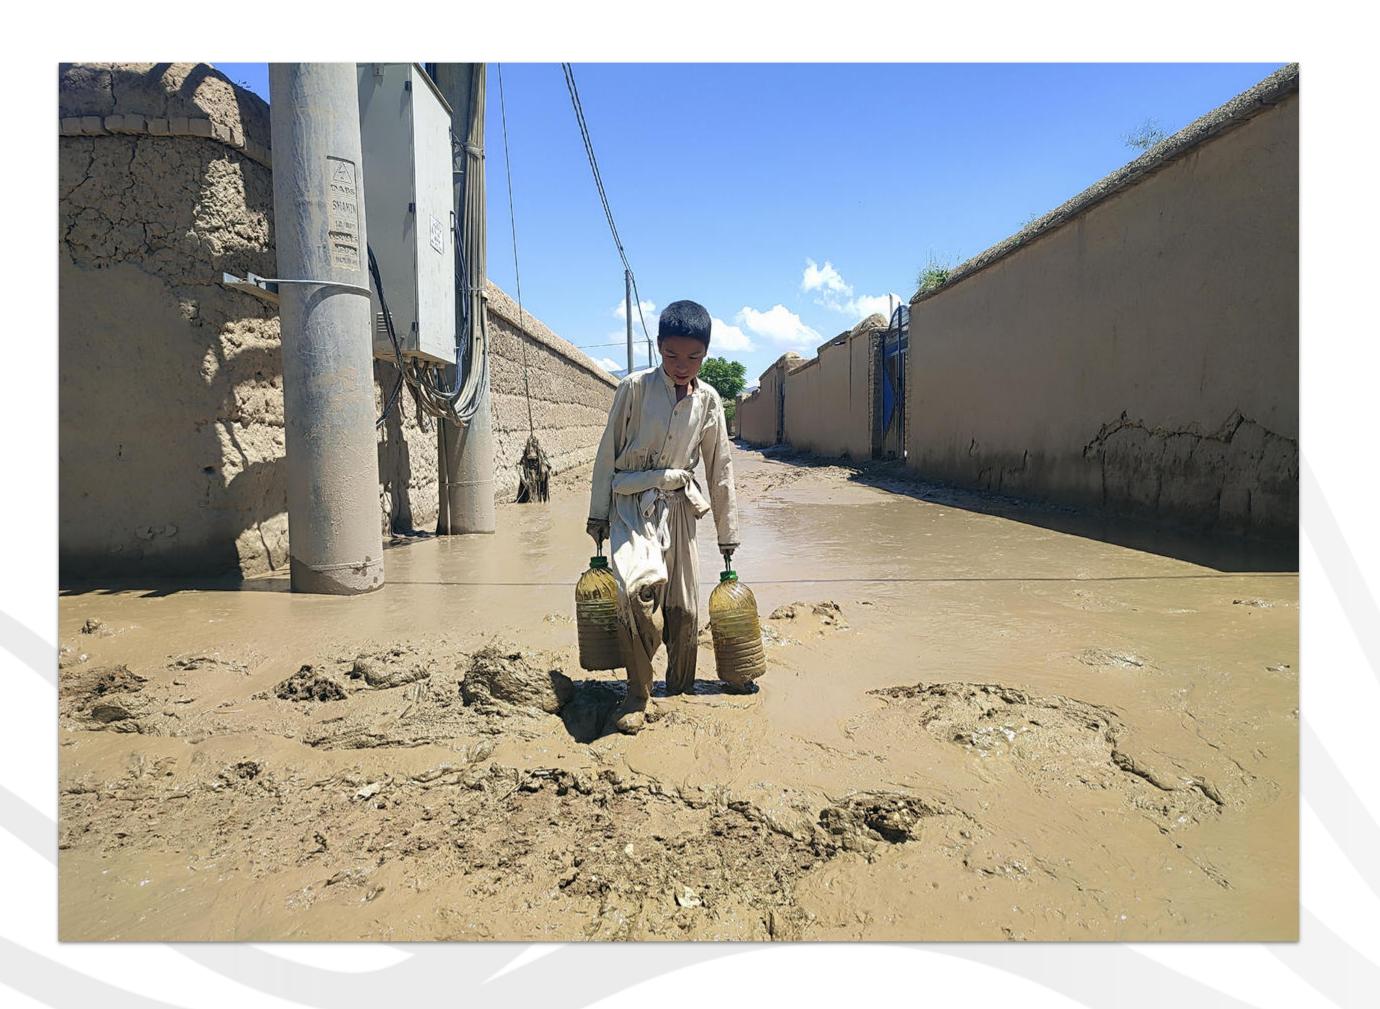

# Humanity is at a Crossroads

In the past 3 years.....

\$459.6B in damages incurred from extreme weather events....

| Damages  |
|----------|
| \$38.1B  |
| \$4.3B   |
| \$84.4B  |
| \$260.1B |
| \$34.4B  |
| \$35.2B  |
|          |

#### 1,460 American lives lost.....

| Natural Disaster | Damages |
|------------------|---------|
| Drought          | 410     |
| Flooding         | 49      |
| Severe Storm     | 209     |
| Tropical Cyclone | 372     |
| Wildfire         | 71      |
| Winter Storm     | 349     |