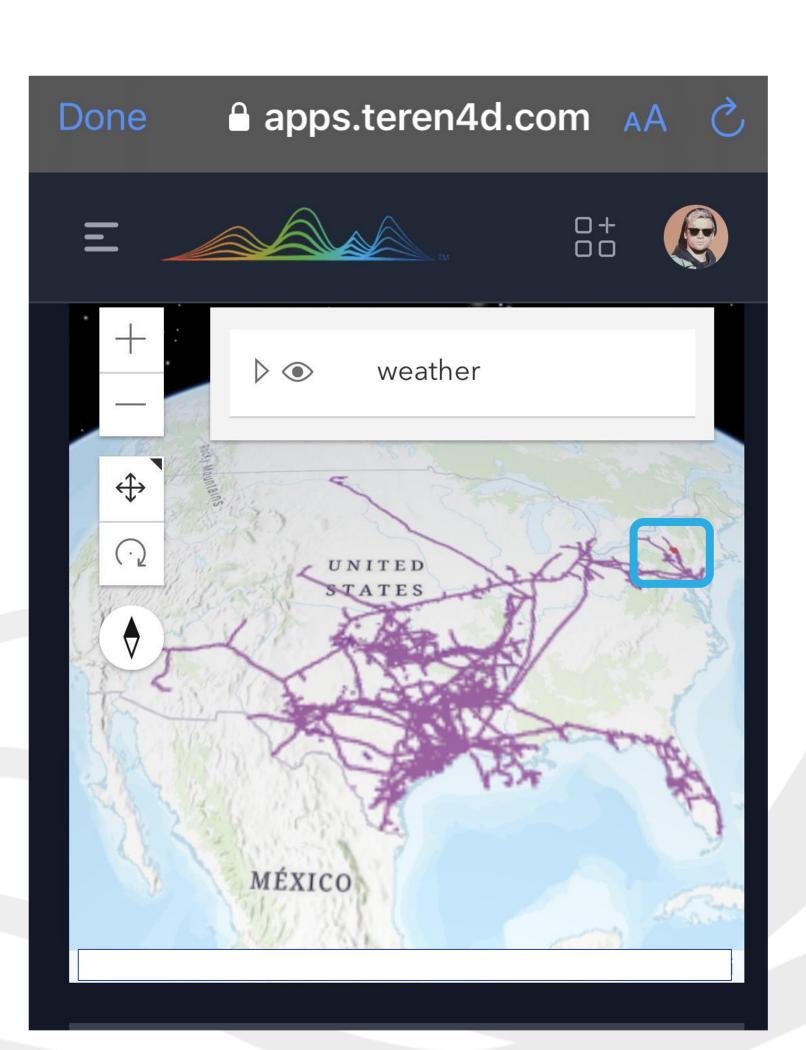

#### Use Cases

Major Storm impacting US on October 8th, 2023

High risk location in Western NY where precipitation exceeded the alert threshold

>3" in 48hrs increased risk of landslide impacts to pipeline. Further investigation needed...