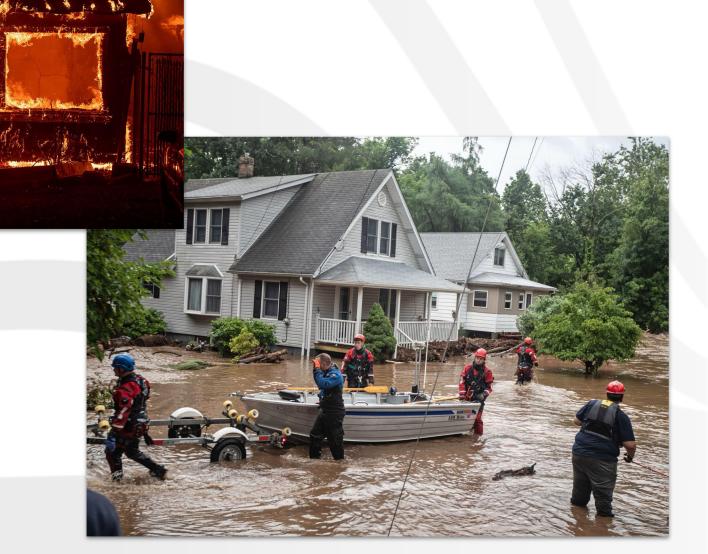

#### Use Cases

Major Storm impacting US on October 8th, 2023

High risk location in Western NY where precipitation exceeded the alert threshold

>3" in 48hrs increased risk of landslide impacts to pipeline. Further investigation needed...

## Environmental Twins in the Wild

Use Cases

Disaster & Emergency Response

**Energy & Utilities** 

Land & Natural Resource Management

**Engineering & Construction** 

Infrastructure & Transportation

Insurance P&C