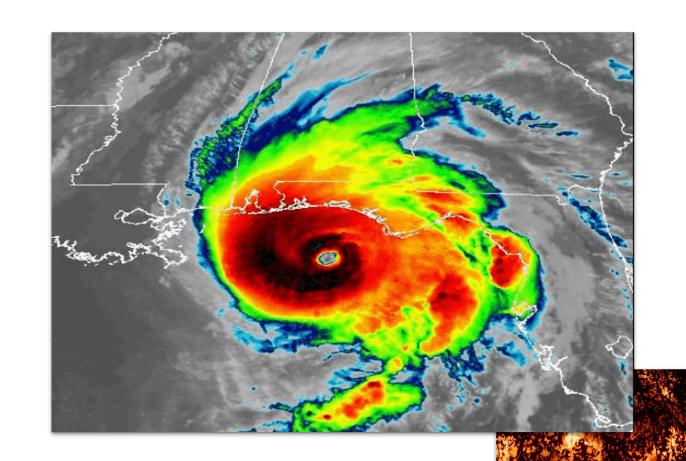

#### Use Cases

Major Storm impacting US on October 8th, 2023

High risk location in Western NY where precipitation exceeded the alert threshold

>3" in 48hrs increased risk of landslide impacts to pipeline. Further investigation needed...