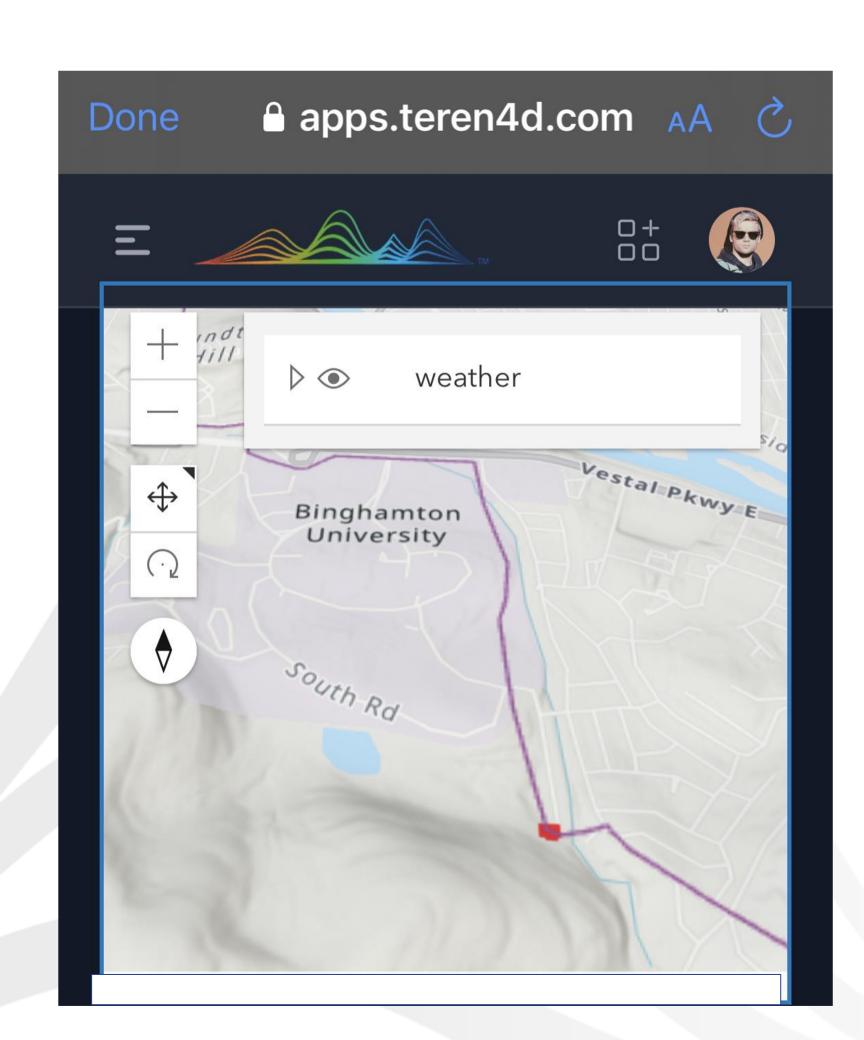

#### Use Cases

Major Storm impacting US on October 8th, 2023

High risk location in Western NY where precipitation exceeded the alert threshold

>3" in 48hrs increased risk of landslide impacts to pipeline. Further investigation needed...