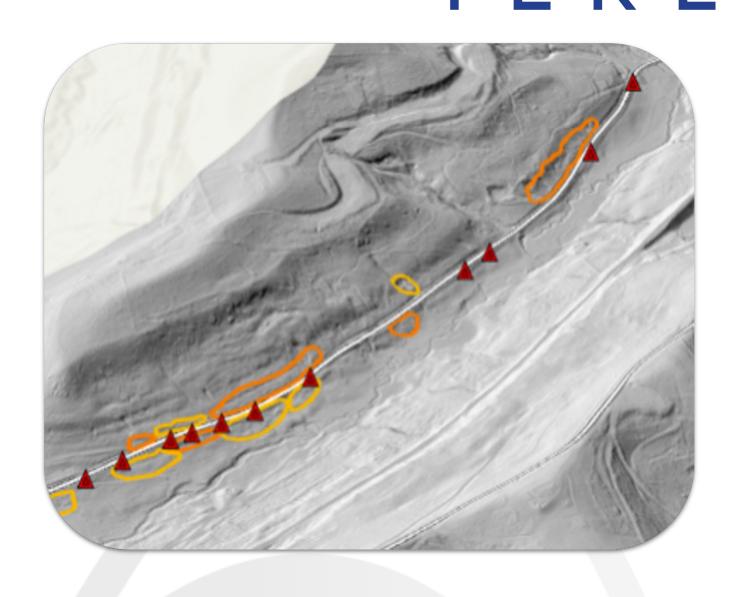

#### Use Cases

Major Storm impacting US on October 8th, 2023

High risk location in Western NY where precipitation exceeded the alert threshold

>3" in 48hrs increased risk of landslide impacts to pipeline. Further investigation needed...