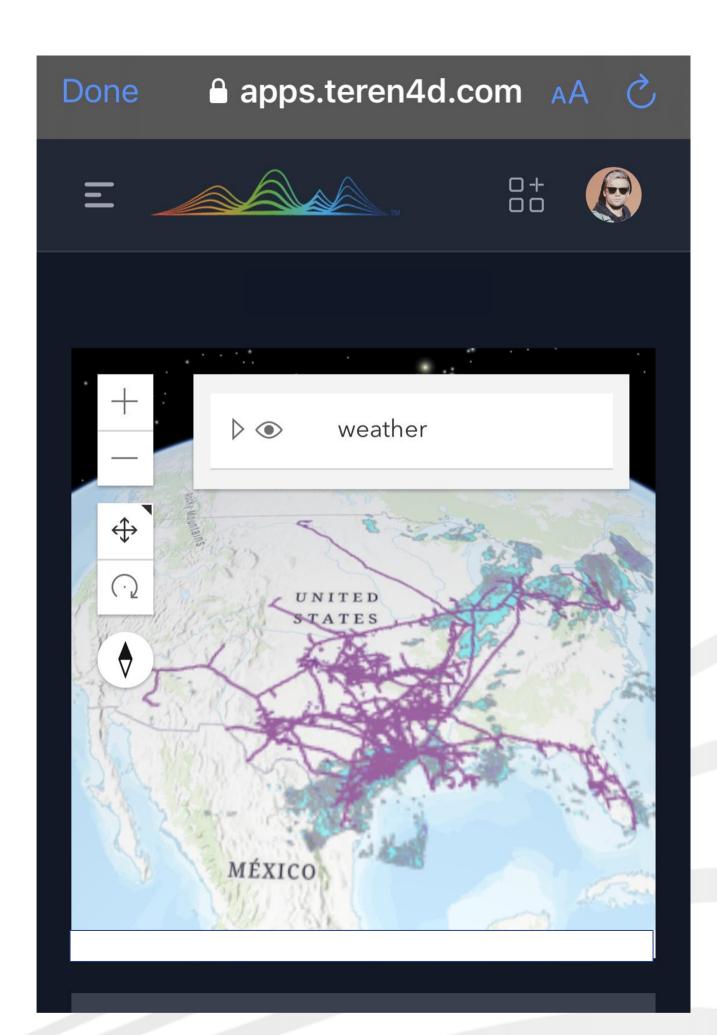

#### Environmental Twins in the Wild

#### Use Cases

Major Storm impacting US on October 8th, 2023

High risk location in Western NY where precipitation exceeded the alert threshold

>3" in 48hrs increased risk of landslide impacts to pipeline. Further investigation needed...

## Environmental Twins in the Wild

Use Cases

Disaster & Emergency Response

**Energy & Utilities** 

Land & Natural Resource Management

**Engineering & Construction** 

Infrastructure & Transportation

Insurance P&C