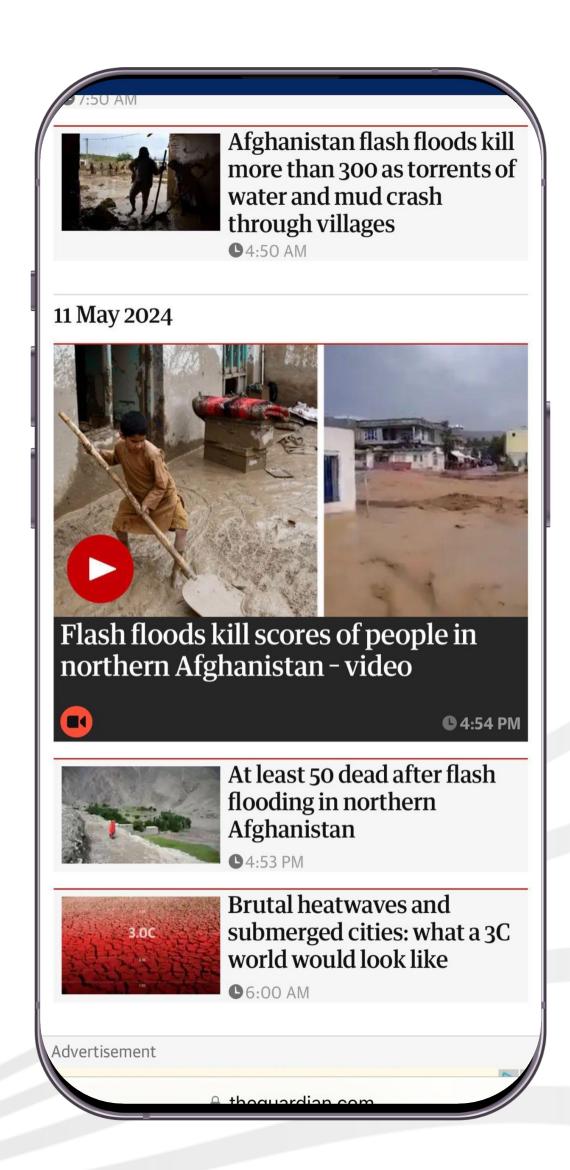

## The New Normal

# Humanity is at a Crossroads

In the past 3 years.....

\$459.6B in damages incurred from extreme weather events....

| Damages  |
|----------|
| \$38.1B  |
| \$4.3B   |
| \$84.4B  |
| \$260.1B |
| \$34.4B  |
| \$35.2B  |
|          |

#### 1,460 American lives lost.....

| Natural Disaster | Damages |
|------------------|---------|
| Drought          | 410     |
| Flooding         | 49      |
| Severe Storm     | 209     |
| Tropical Cyclone | 372     |
| Wildfire         | 71      |
| Winter Storm     | 349     |