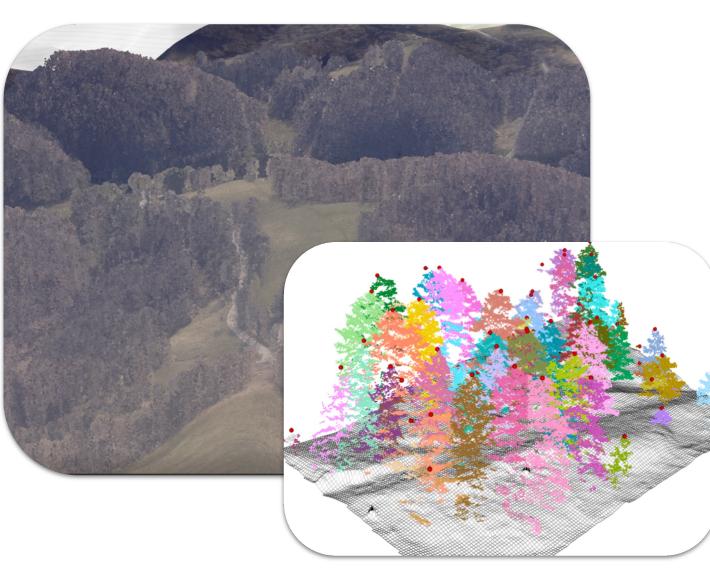

#### Environmental Twins in the Wild

#### Use Cases

Major Storm impacting US on October 8th, 2023

High risk location in Western NY where precipitation exceeded the alert threshold

>3" in 48hrs increased risk of landslide impacts to pipeline. Further investigation needed...