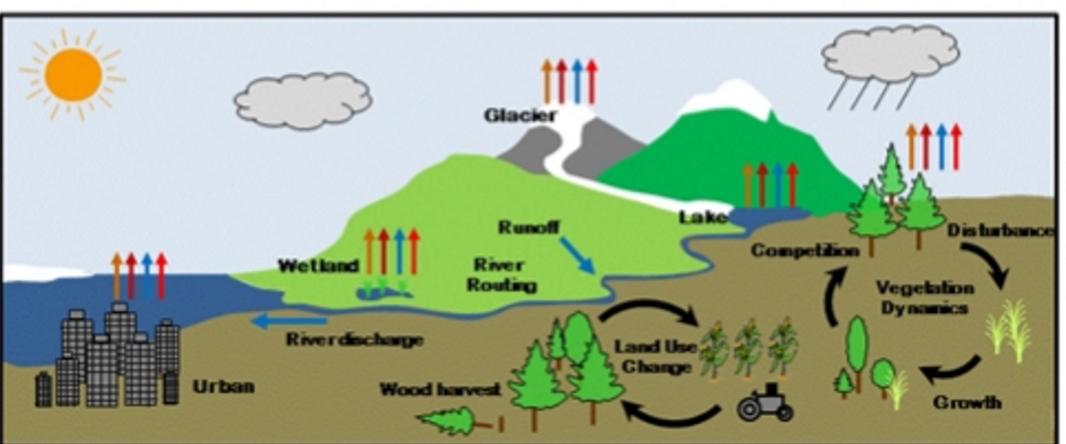

### The Environment

#### Physically large and extremely complex

The environment is the most **physically large** and **complex system** on earth.

Our interaction with the environment demands a digital twin solution that can provide accurate, real-time, and precise ways to understand our changing planet.