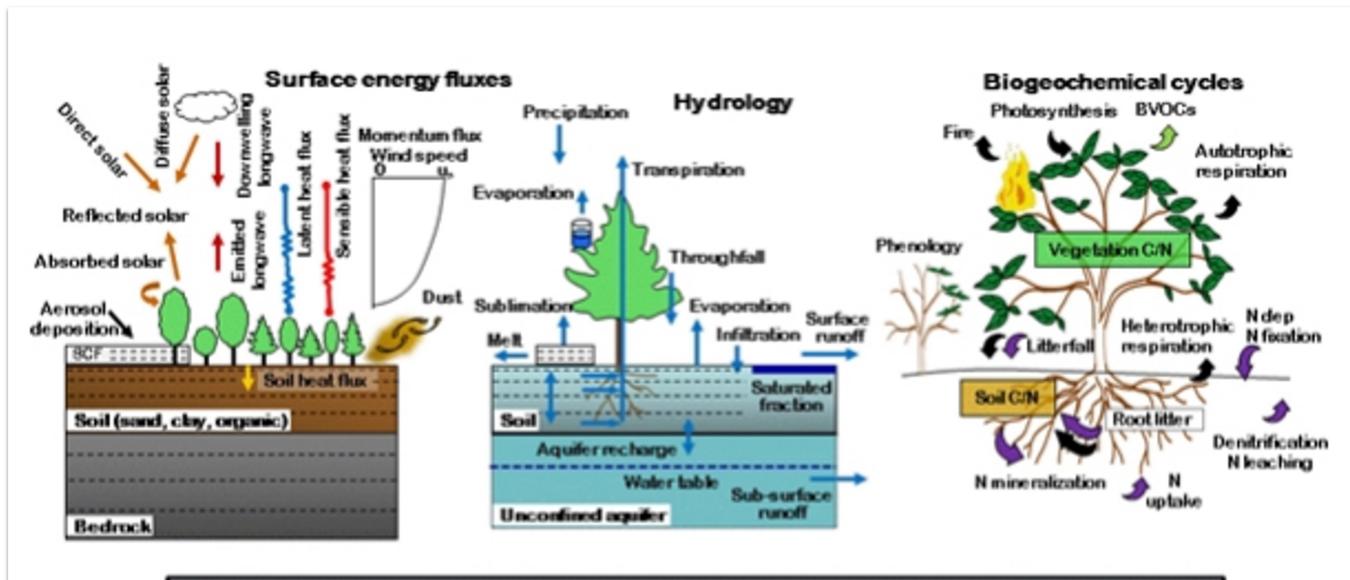

### The Environment

#### Physically large and extremely complex

The environment is the most **physically large** and **complex system** on earth.

Our interaction with the environment demands a digital twin solution that can provide accurate, real-time, and precise ways to understand our changing planet.

### The Environmental Twin

### What is it and why does it matter?

Networks Twin

#### **Environmental Twin**

A virtual representation of real-world, changing environmental conditions and their interactions with and impacts to human assets.