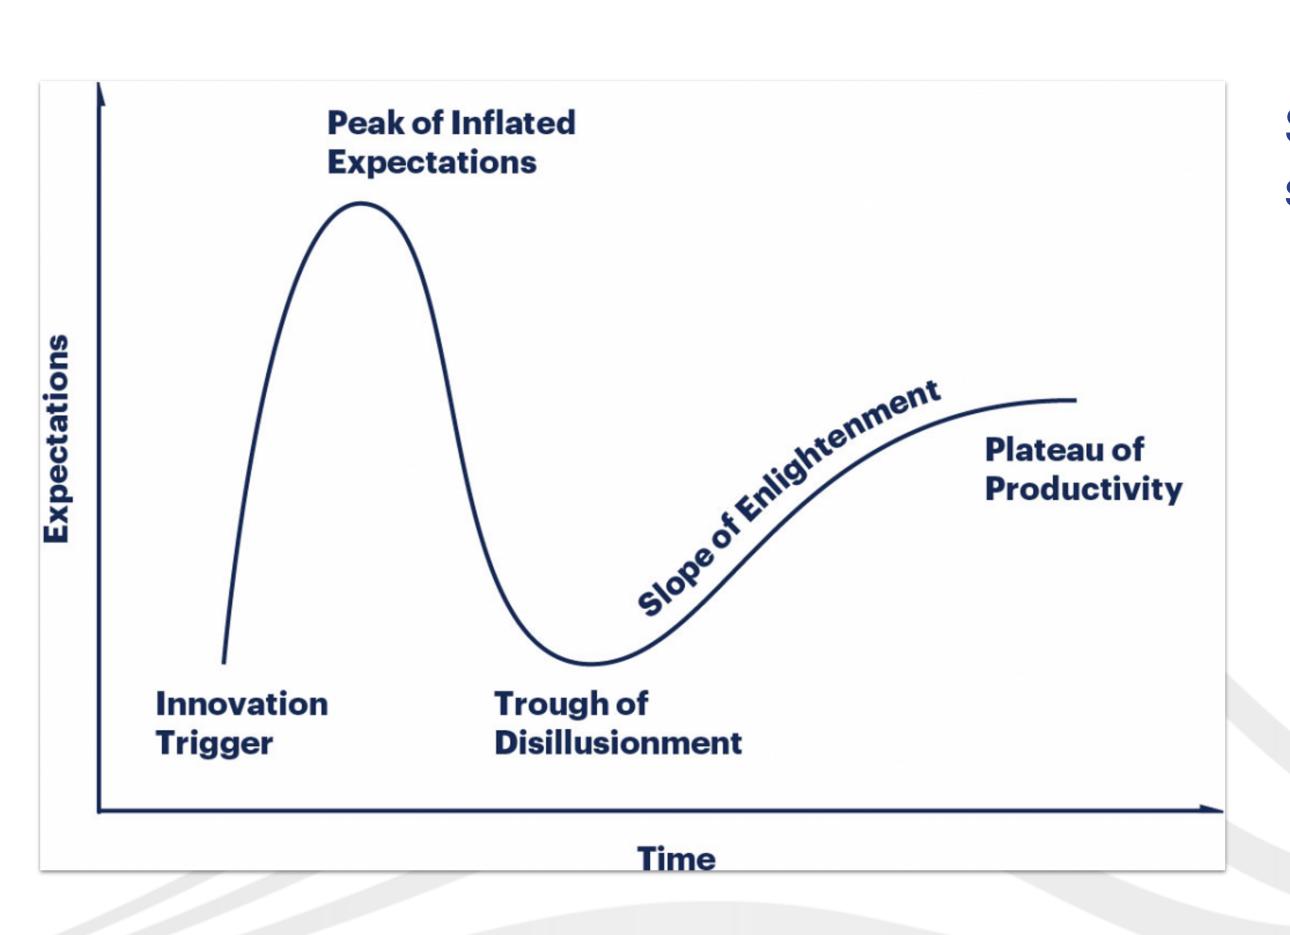

## The New Normal

# The Era of Al and Exascale Computing

All is changing the way we learn, work, socialize, and create.

# Digital Twins

The **Digital Twin** market exceeded **\$16B** in 2023 and is expect to grow at **38% CAGR** 

Shared traits among industries with the greatest success:

- Physically large assets
- Mechanically Complex systems
- Power generation and transmission
- Manufacturing

### The Environment

#### Physically large and extremely complex

The environment is the most **physically large** and **complex system** on earth.

Our interaction with the environment demands a digital twin solution that can provide accurate, real-time, and precise ways to understand our changing planet.

# Timing is Everything

Al churns out lightning-fast forecasts as good as the weather agencies'

Running in mere minutes, AI forecasts are surpassing supercomputers in speed and accuracy

Hexagon to update high-resolution geospatial data of twelve US states

By **News Desk** - 05/16/2023 < 1 Minute Rec

Global market for commercial Earth Observation data and services to reach \$7.6 billion by 2032

Published November 28, 2023

GlobeNewswire

IoT Market size growing with a CAGR of 23.10%: Growth Outlook from 2022 to 2030, projecting market trends analysis by Application, Regional Outlook, and Revenue

### The Environmental Twin

### What is it and why does it matter?

Networks Twin

#### **Environmental Twin**

A virtual representation of real-world, changing environmental conditions and their interactions with and impacts to human assets.

#### Environmental Twins in the Wild