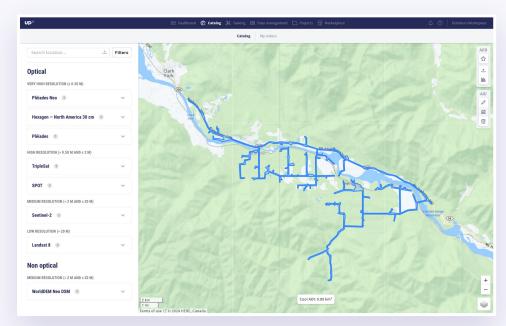

# **Catalog**

# Discover archive data across multiple providers

New Catalog UX for easier collection discovery

# Improved collection discoverability

- Refreshed catalog design improving the discoverability of available collections
- A new sidebar view, grouping data by collections and resolution
- → A new Search this area view, updating the scenes for the chosen AOI