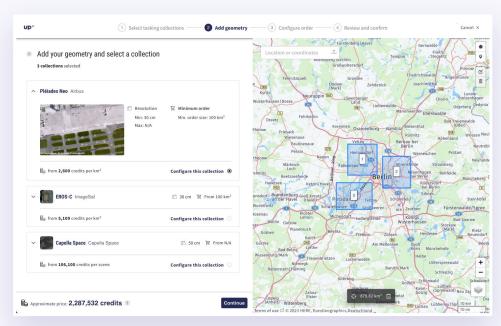

# **Data management**

Store, access, and organize your data in one place

Data management - Scene list

## A STAC-compatible solution

A common metadata and structure enabling downstream integrations, visualizations, and more.

### **Advanced data management**

Data customization (tags, titles, etc), advanced search, filter & sort capabilities.

## Standardized data for easier integrations

Standardized delivery through our cloud-native asset model: search, download and visualize asset files

### Scene visualization and map view

Display stereo, tri-stereo, tiled, and temporal data and their geospatial information.

Read more about STAC and CNAM