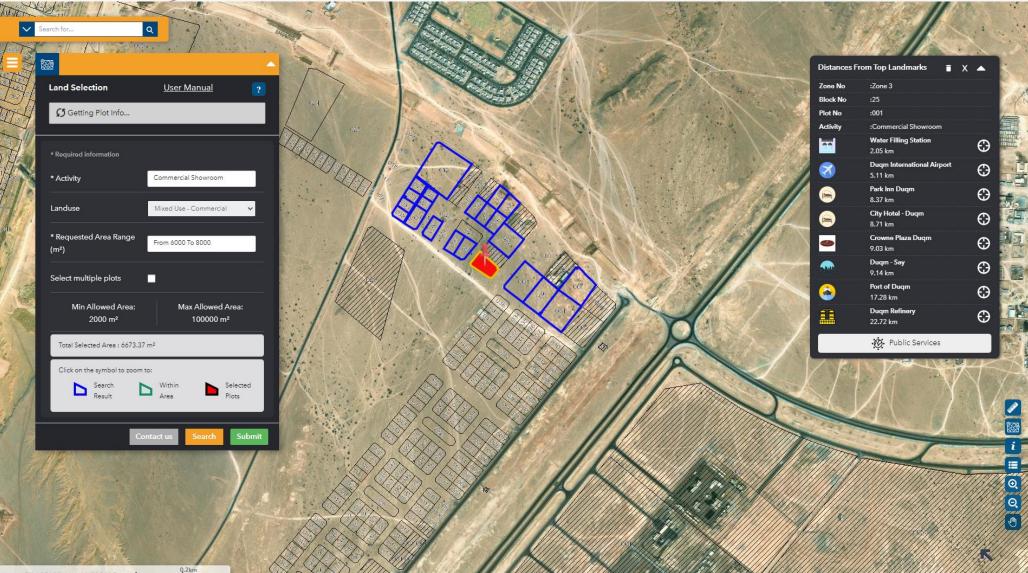

# Advantages of land selection service

- Allows all vacant plots to be viewed for direct selection based on the type of activity chosen and required area range.
- Shows accurate topographic information and elevation charts above sea level
- Enables the integration of contiguous lands (Apply spatial and topological validation for plots merge).
- Determines the geographical coordinates of locations and shares them directly across various applications.
- Enables digital Maps printing.
- Find surrounding services by buffer range.
- Distance from top landmarks.