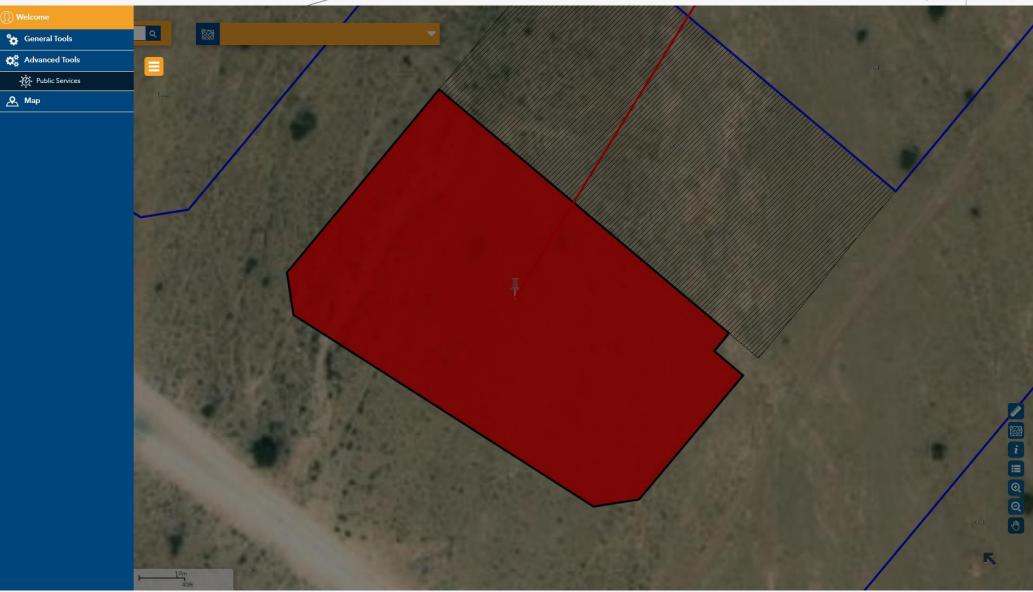

### **E-land Selection service**

An electronic service for direct allocation and selection of investment lands by investors in the Special Economic Zone at Duqm (SEZAD) through web browser and interactive digital maps

# Advantages of land selection service

- Allows all vacant plots to be viewed for direct selection based on the type of activity chosen and required area range.
- Shows accurate topographic information and elevation charts above sea level
- Enables the integration of contiguous lands (Apply spatial and topological validation for plots merge).
- Determines the geographical coordinates of locations and shares them directly across various applications.
- Enables digital Maps printing.
- Find surrounding services by buffer range.
- Distance from top landmarks.