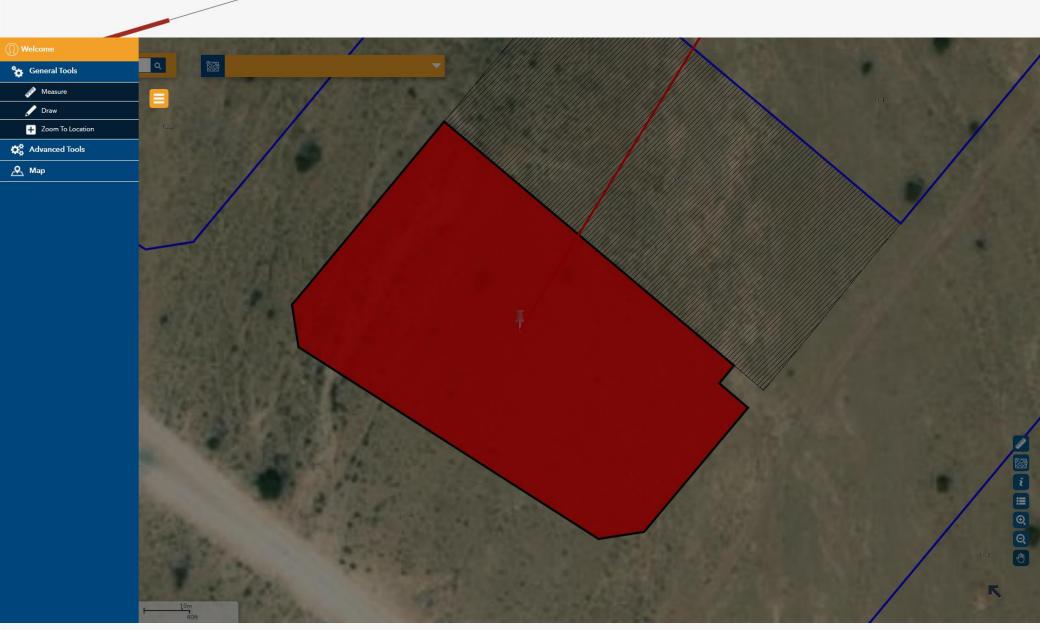

### **E-land Selection service**

An electronic service for direct allocation and selection of investment lands by investors in the Special Economic Zone at Duqm (SEZAD) through web browser and interactive digital maps

# Advantages of land selection service

- Allows all vacant plots to be viewed for direct selection based on the type of activity chosen and required area range.
- Shows accurate topographic information and elevation charts above sea level
- Enables the integration of contiguous lands (Apply spatial and topological validation for plots merge).
- Determines the geographical coordinates of locations and shares them directly across various applications.
- Enables digital Maps printing.
- Find surrounding services by buffer range.
- Distance from top landmarks.