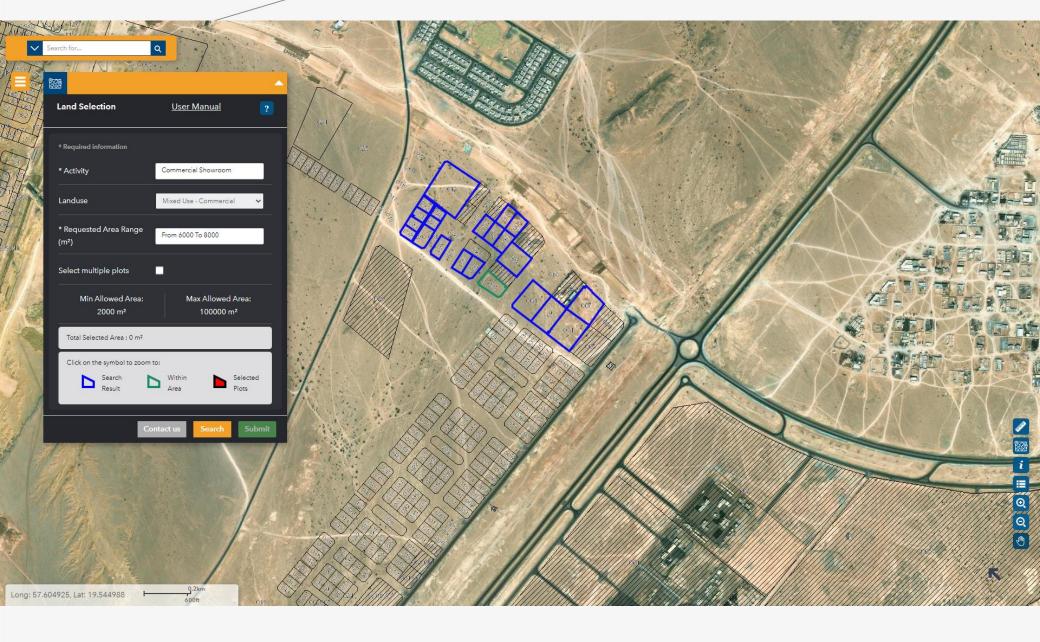

### **E-land Selection service**

An electronic service for direct allocation and selection of investment lands by investors in the Special Economic Zone at Duqm (SEZAD) through web browser and interactive digital maps

# Advantages of land selection service

- Allows all vacant plots to be viewed for direct selection based on the type of activity chosen and required area range.
- Shows accurate topographic information and elevation charts above sea level
- Enables the integration of contiguous lands (Apply spatial and topological validation for plots merge).
- Determines the geographical coordinates of locations and shares them directly across various applications.
- Enables digital Maps printing.
- Find surrounding services by buffer range.
- Distance from top landmarks.

# Key economic activities available for direct selection:

More than 800 economic activities are available for selection, these activities are distributed over the areas of the master plan of the Special Economic Zone at Duqm in various industrial areas: Heavy, Medium & Light Industry Fisheries & Food Industries