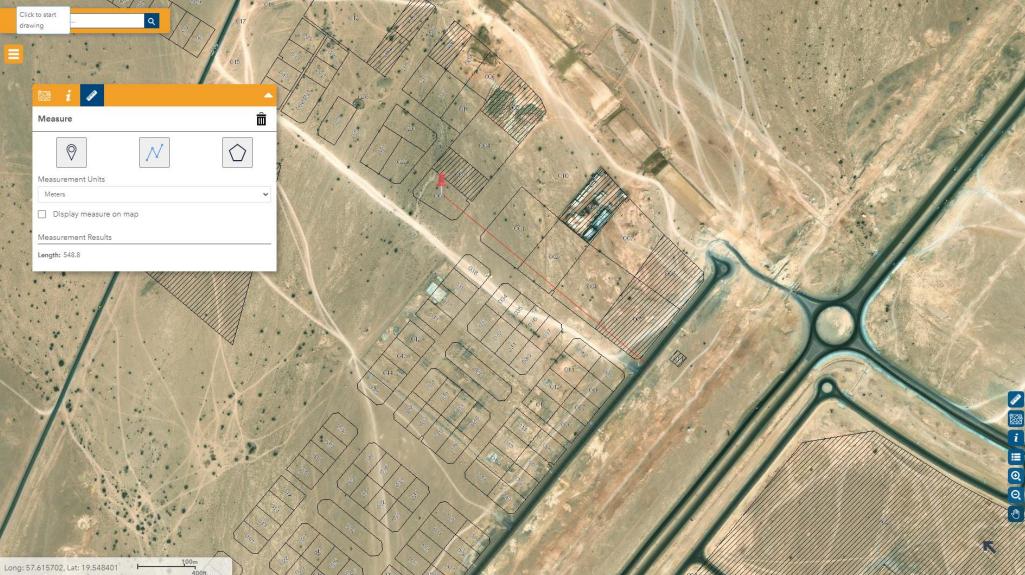

# Advantages of land selection service

- Allows all vacant plots to be viewed for direct selection based on the type of activity chosen and required area range.
- Shows accurate topographic information and elevation charts above sea level
- Enables the integration of contiguous lands (Apply spatial and topological validation for plots merge).
- Determines the geographical coordinates of locations and shares them directly across various applications.
- Enables digital Maps printing.
- Find surrounding services by buffer range.
- Distance from top landmarks.