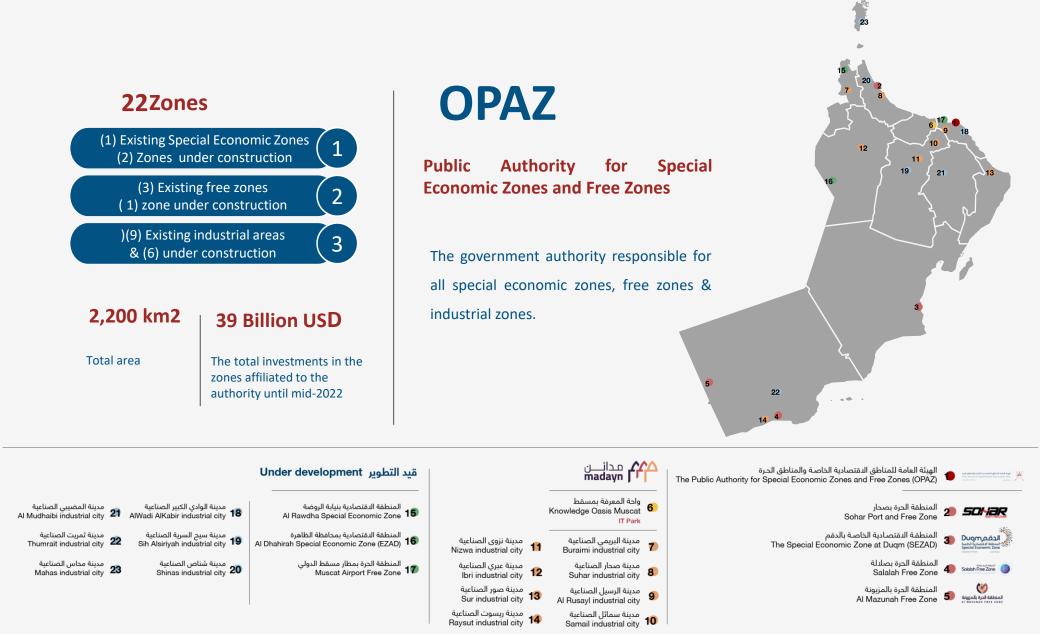

## The Public Authority for Special Economic Zones and Free Zone (OPAZ) was established in 18 August 2020, hereby Royal Decree No 105/2020

OPAZ competences and its relationship to Special Economic Zone at Duqm, Free Zones and Industrial Zones

**OPAZ** 

Public Authority for Special Economic Zones and Free Zones

- To achieve justice and transparency for investors in the economic zone.
- To facilitate the procedures for investors.
- To reduce effort and time .