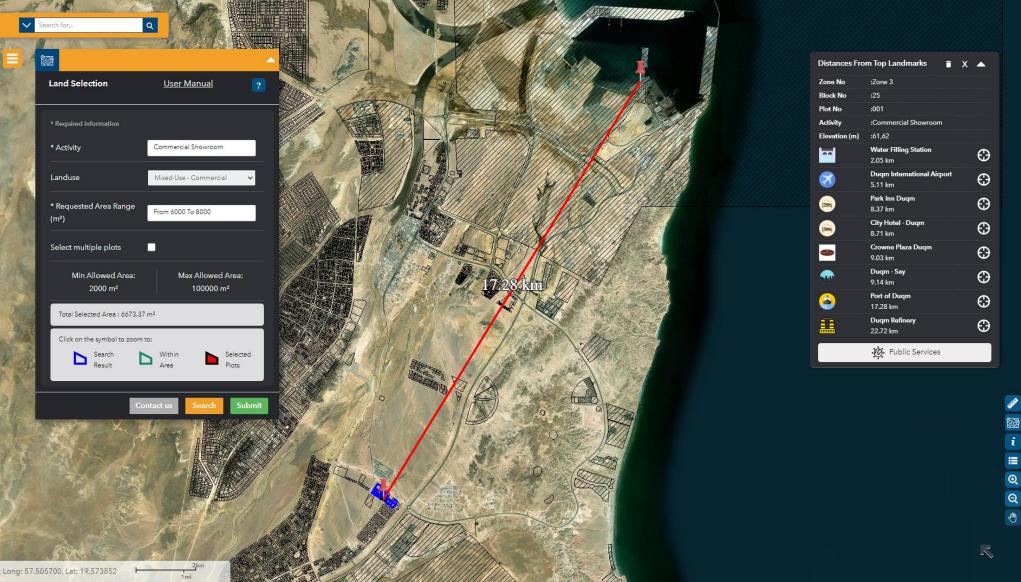

# Advantages of land selection service

- Allows all vacant plots to be viewed for direct selection based on the type of activity chosen and required area range.
- Shows accurate topographic information and elevation charts above sea level
- Enables the integration of contiguous lands (Apply spatial and topological validation for plots merge).
- Determines the geographical coordinates of locations and shares them directly across various applications.
- Enables digital Maps printing.
- Find surrounding services by buffer range.
- Distance from top landmarks.