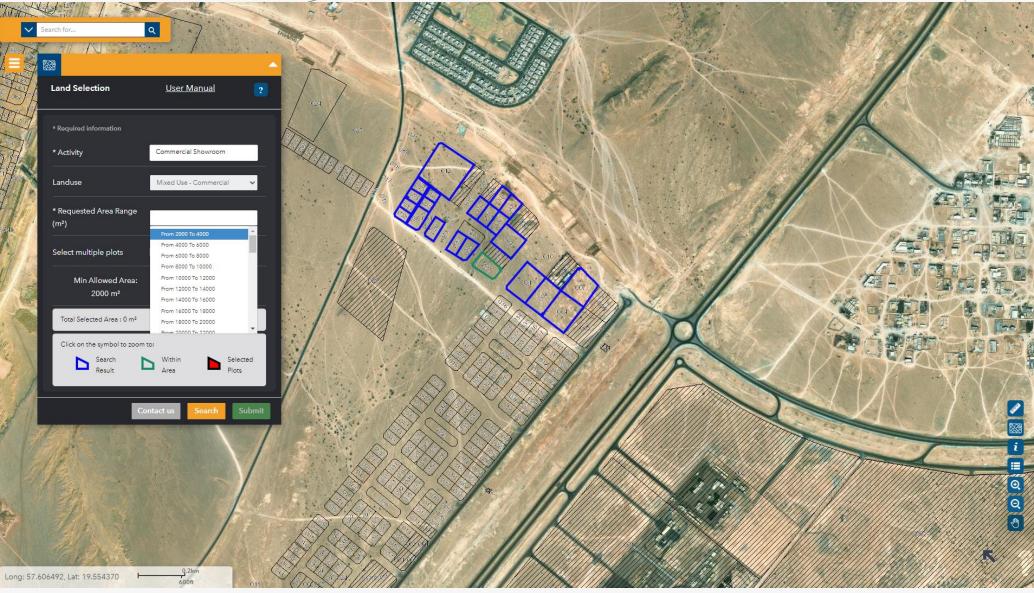

### **E-land Selection service**

An electronic service for direct allocation and selection of investment lands by investors in the Special Economic Zone at Duqm (SEZAD) through web browser and interactive digital maps

# Advantages of land selection service

- Allows all vacant plots to be viewed for direct selection based on the type of activity chosen and required area range.
- Shows accurate topographic information and elevation charts above sea level
- Enables the integration of contiguous lands (Apply spatial and topological validation for plots merge).
- Determines the geographical coordinates of locations and shares them directly across various applications.
- Enables digital Maps printing.
- Find surrounding services by buffer range.
- Distance from top landmarks.

# Key economic activities available for direct selection:

More than 800 economic activities are available for selection, these activities are distributed over the areas of the master plan of the Special Economic Zone at Duqm in various industrial areas: Heavy, Medium & Light Industry Fisheries & Food Industries