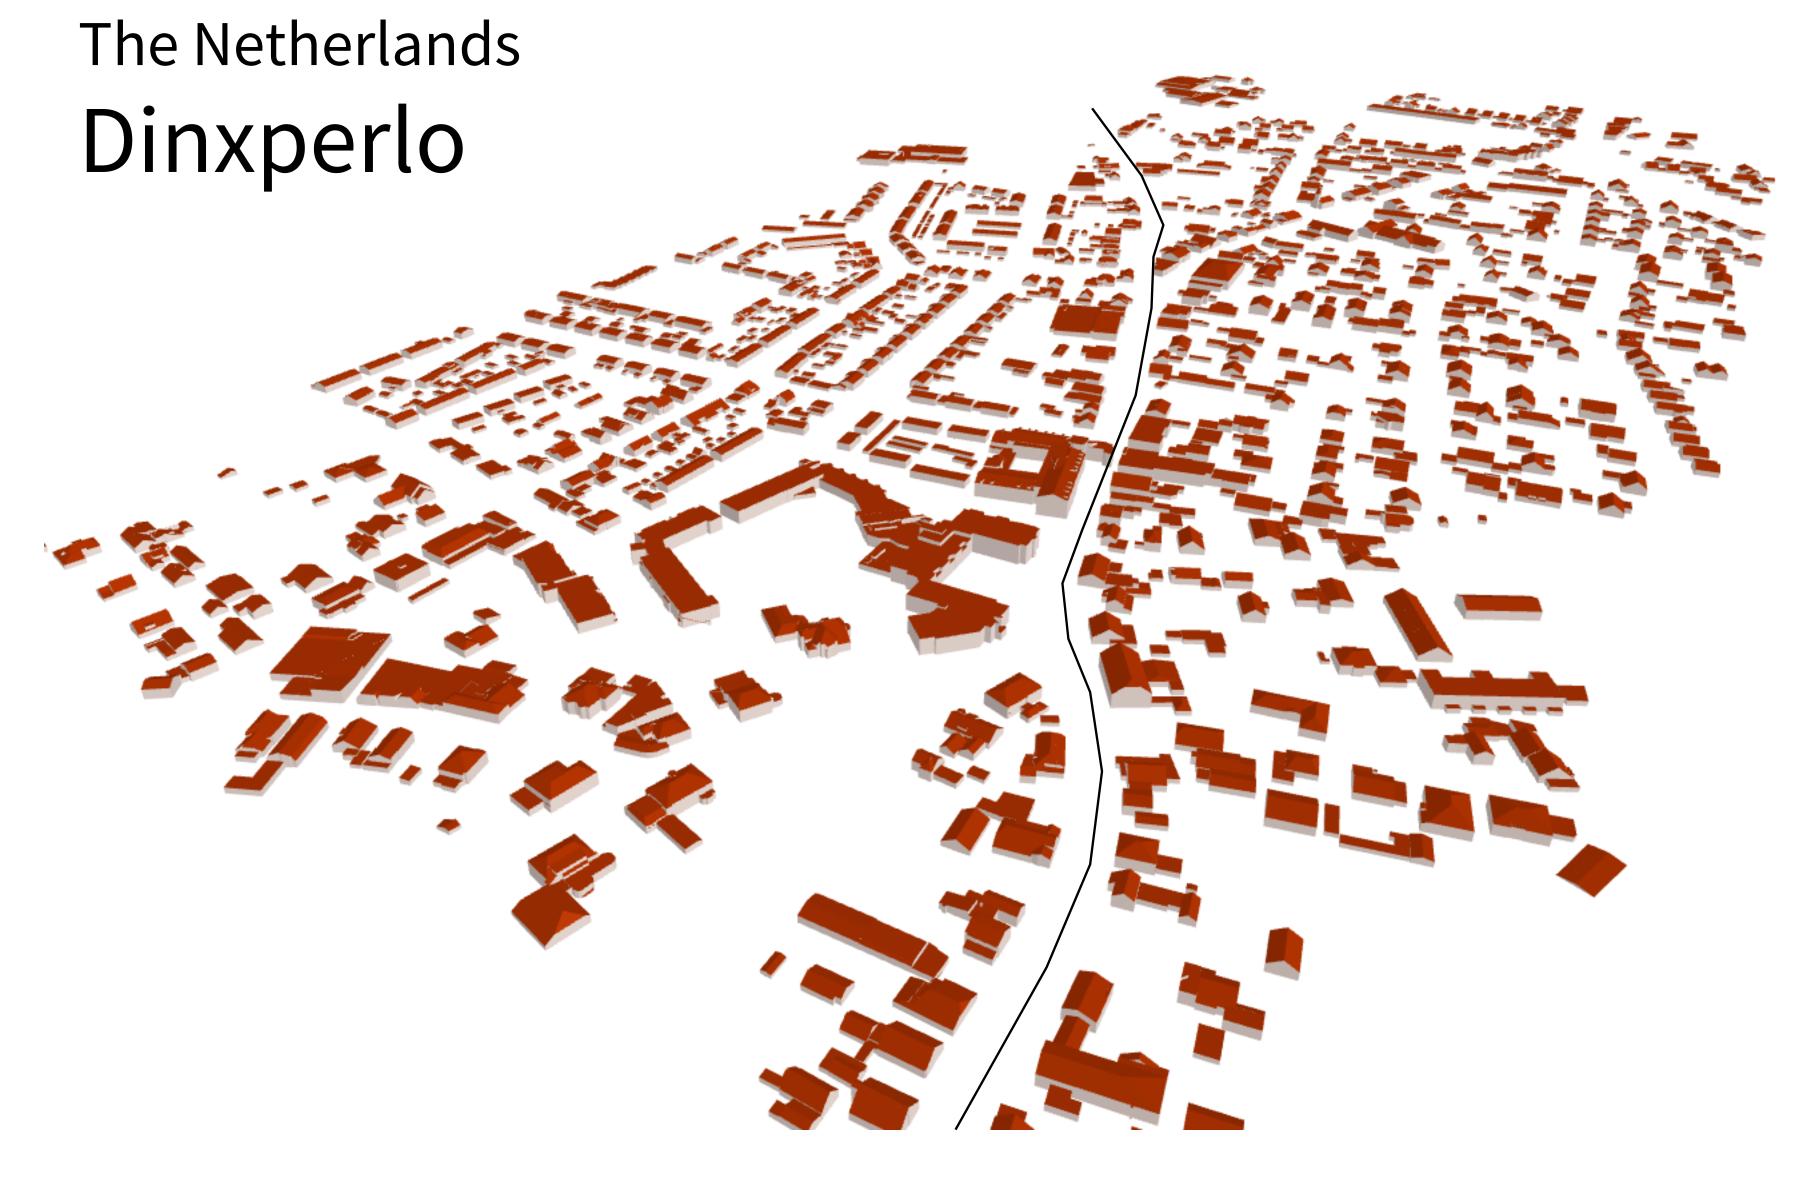

### **Test environments**

Providing test before invest services: GeoE3 platform, next generation navigation space in Otaniemi, urban test environments, novel datasets and test areas.

Germany
Suderwick