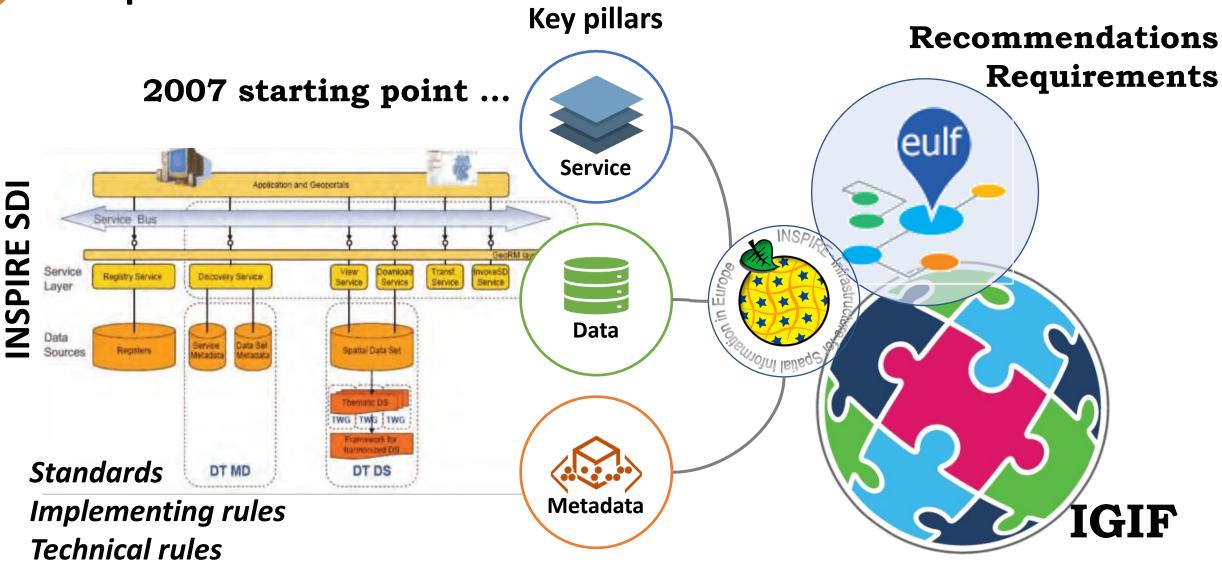

# Is the GKI sufficient to provide data experience to stakeholders?

#### **Carlo Cipolloni**

Technical Manager of INSPIRE and National Environmental Information system

ISPRA – Italian Institute for Environmental Protection and Research



### **Geospatial data framework**









### From SDI to Geospatial Digital Ecosystem









## Data management process «crucial element»

**Data is the heart of the system** - effective data governance requires a clearly defined and documented data lifecycle management process.















# Next step - Geospatial Knowledge Infrastructure

(thematic expert) **EXPERTISE - NETWORKING** (community, Industry, ...) **KNOWLEDGE HUB SERVICE** Semantic Multimedia Semantic Knowledge Graph Semantic Knowledge engineering mediation 6 **GEOSPATIAL KNOWLEDGE** INFRASTRUCUTRE APPLICATIONS/ **COLLABORATION EDUCATIONAL DATA HUB SERVICE ANALYTICS SERVICE TOOL SERVICE SERVICE** (API) (API) (API) (API) Metadata, Data and Facilities to support Big data analytics, Service to share Ontology access, WebGIS and portal end-user and document,