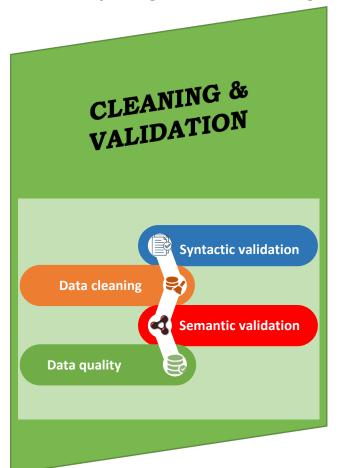

## Data management process «crucial element»

**Data is the heart of the system** - effective data governance requires a clearly defined and documented data lifecycle management process.