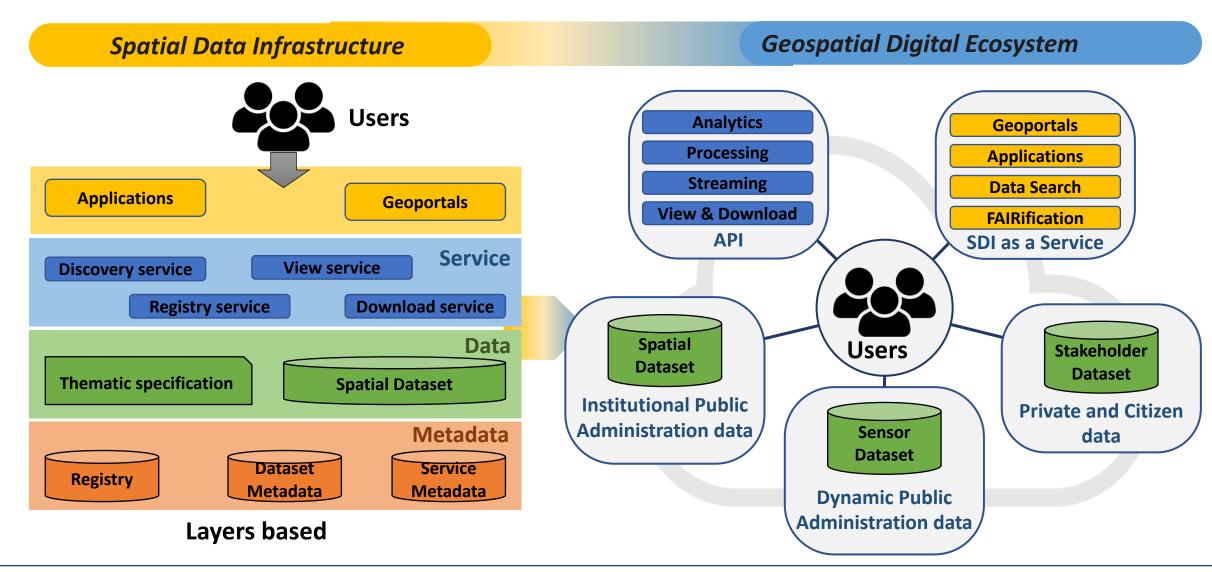

# Is the GKI sufficient to provide data experience to stakeholders?

#### **Carlo Cipolloni**

Technical Manager of INSPIRE and National Environmental Information system

ISPRA – Italian Institute for Environmental Protection and Research



### **Geospatial data framework**









### From SDI to Geospatial Digital Ecosystem









## Data management process «crucial element»

**Data is the heart of the system** - effective data governance requires a clearly defined and documented data lifecycle management process.















# Next step - Geospatial Knowledge Infrastructure

(thematic expert) **EXPERTISE - NETWORKING** (community, Industry, ...) **KNOWLEDGE HUB SERVICE** Semantic Multimedia Semantic Knowledge Graph Semantic Knowledge engineering mediation 6 **GEOSPATIAL KNOWLEDGE** INFRASTRUCUTRE APPLICATIONS/ **COLLABORATION EDUCATIONAL DATA HUB SERVICE ANALYTICS SERVICE TOOL SERVICE SERVICE** (API) (API) (API) (API) Metadata, Data and Facilities to support Big data analytics, Service to share Ontology access, WebGIS and portal end-user and document, map integration and layer, models and thematic domain