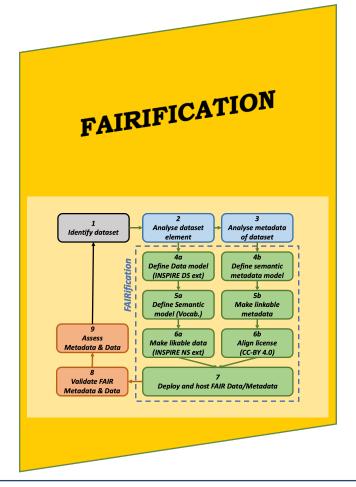

# Is the GKI sufficient to provide data experience to stakeholders?

#### **Carlo Cipolloni**

Technical Manager of INSPIRE and National Environmental Information system

ISPRA – Italian Institute for Environmental Protection and Research



### **Geospatial data framework**









### From SDI to Geospatial Digital Ecosystem









## Data management process «crucial element»

**Data is the heart of the system** - effective data governance requires a clearly defined and documented data lifecycle management process.















# Next step - Geospatial Knowledge Infrastructure

(thematic expert) **EXPERTISE - NETWORKING** (community, Industry, ...) **KNOWLEDGE HUB SERVICE** Semantic Multimedia Semantic Knowledge Graph Semantic Knowledge engineering mediation 6 **GEOSPATIAL KNOWLEDGE** INFRASTRUCUTRE APPLICATIONS/ **COLLABORATION EDUCATIONAL DATA HUB SERVICE ANALYTICS SERVICE TOOL SERVICE SERVICE** (API) (API) (API) (API) Metadata, Data and Facilities to support Big data analytics, Service to share Ontology access, WebGIS and portal end-user and document, map integration and layer, models and thematic domain to for sharing sharing knowledge methods transfer knowledge SDI







### Data enrichment for a «Data Experience»

enrichment

+

Semantic Knowledge



Semantic concept



Harmonised Dataset



INFRAS