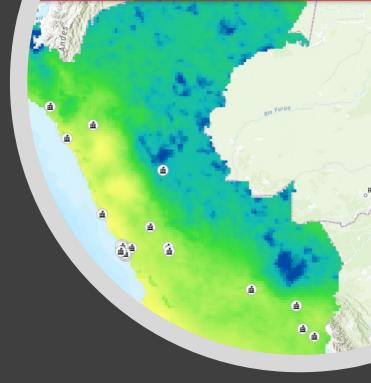

| 70                   |
|          | <b>1</b> | Cartera                                       | EMBLEMATICOS         |
|          | 3.4      | Institución Educativa                         | FERNANDO<br>CARBAJAL |
|          | 1. 10.   | Ambito Geográfico                             | UCAYALI              |
| e e      | - 101    | Provincia                                     | PADRE ABAD           |
|          | ٠.       | Distrito                                      | Padre Abad           |
| Ga       |          | Ciudad                                        |                      |
| <u>ш</u> | (đ       | Latitud                                       | -9.03692             |
|          |          | Zoom to                                       |                      |



CALLE

gleeds

## GeoBIM Empowers Implementing ISO19650

## **GeoBIM:** Enriching the CDE

CORTECTION CONTRACTOR

## **GeoBIM:** Context-Aware Design







# Thank you



Gleeds.com



Hesham.Gaafar@Gleeds.com



Hesham Gamal Gaafar Digital Twin Evangelist ► BIM BRE® ► ESRI AEC ...