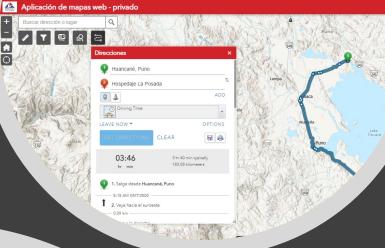

### **GEOBIM Empowering the Educational Facilities**

Hesham Gamal Gaafar Digital Engineering Manager

#### gleeds

Between December 2016 and March 2017, the El Niño phenomenon caused great floods and landslides along the coast of Peru.







|          |          |                                               | - and party and      |
|----------|----------|-----------------------------------------------|----------------------|
|          |          |                                               |                      |
|          | -71      | (1 of 9)                                      |                      |
|          |          | Información básica de la<br>FERNANDO CARBAJAL | escuela - 200145:    |
| A        | •        | Código de Proyecto                            | 200145               |
| <b>a</b> |          | Código Local                                  | 502884               |
|          | . 1      | Codigo Único de<br>Inversiones                | 2489076              |
|          | - AU     | Número de Carp