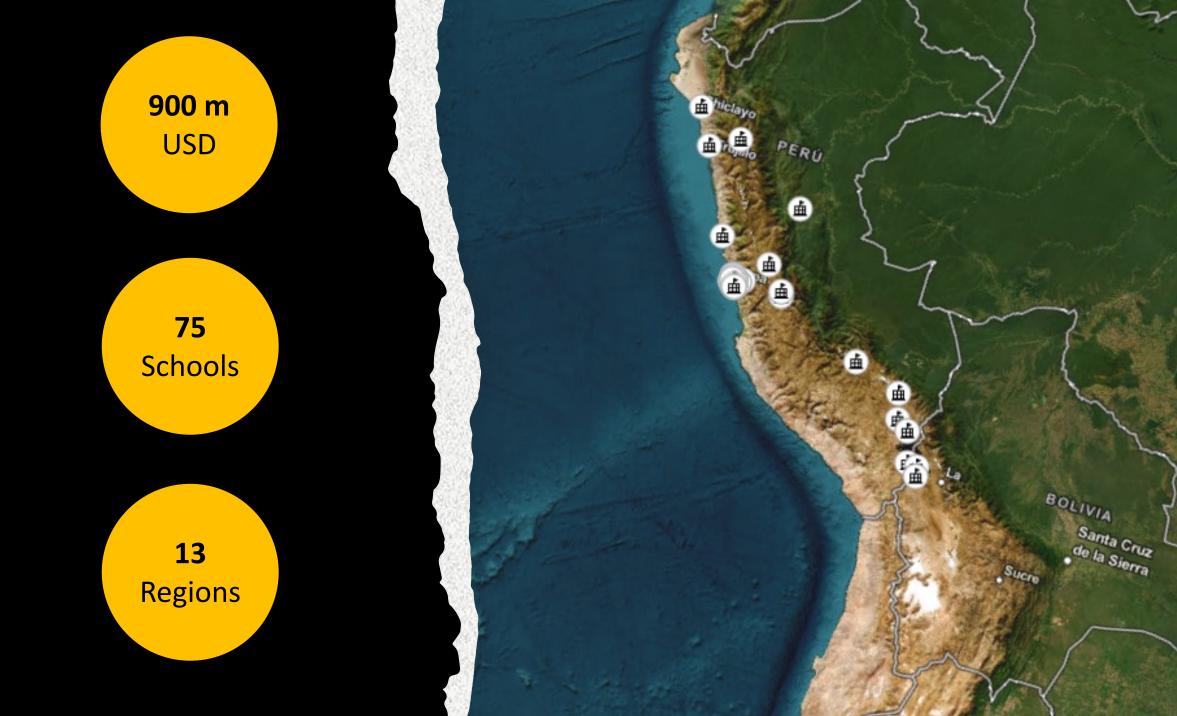

#### gleeds

Between December 2016 and March 2017, the El Niño phenomenon caused great floods and landslides along the coast of Peru.

|          |          |                                               | - and party and      |
|----------|----------|-----------------------------------------------|----------------------|
|          |          |                                               |                      |
|          | -71      | (1 of 9)                                      |                      |
|          |          | Información básica de la<br>FERNANDO CARBAJAL | escuela - 200145:    |
| A        | •        | Código de Proyecto                            | 200145               |
| <b>a</b> |          | Código Local                                  | 502884               |
|          | . 1      | Codigo Único de<br>Inversiones                | 2489076              |
|          | - AU     | Número de Carpeta                             | 70                   |
|          | <b>1</b> | Cartera                                       | EMBLEMATICOS         |
|          | 3.4      | Institución Educativa                         | FERNANDO<br>CARBAJAL |
|          | 1. 10.   | Ambito Geográfico                             | UCAYALI              |
| e e      | - 101    | Provincia                                     | PADRE ABAD           |
|          | ٠.       | Distrito                                      | Padre Abad           |
| Ga       |          | Ciudad                                        |                      |
| <u>ш</u> | (đ       | Latitud                                       | -9.03692             |
|          |          | Zoom to                                       |                      |