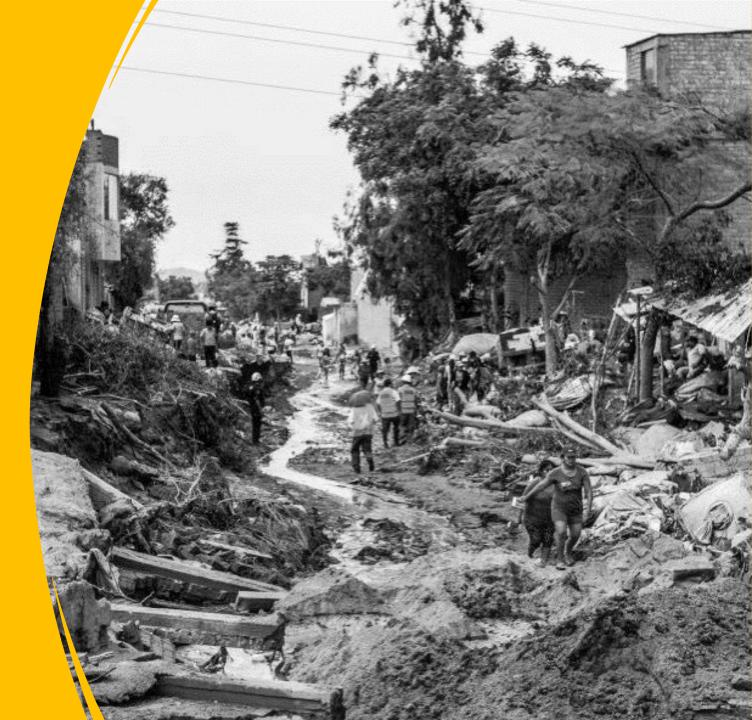

#### gleeds

Between December 2016 and March 2017, the El Niño phenomenon caused great floods and landslides along the coast of Peru.

|          |          |                                               | - and party and      |
|----------|----------|-----------------------------------------------|----------------------|
|          |          |                                               |                      |
|          | -71      | (1 of 9)                                      |                      |
|          |          | Información básica de la<br>FERNANDO CARBAJAL | escuela - 200145:    |
| A        | •        | Código de Proyecto                            | 200145               |
| <b>a</b> |          | Código Local                                  | 502884               |
|          | . 1      | Codigo Único de<br>Inversiones                | 2489076              |
|          | - AU     | Número de Carpeta                             | 70                   |
|          | <b>1</b> | Cartera                                       | EMBLEMATICOS         |
|          | 3.4      | Institución Educativa                         | FERNANDO<br>CARBAJAL |
|          | 1. 10.   | Ambito Geográfico                             | UCAYALI              |
| e e      | - 101    | Provincia                                     | PADRE ABAD           |
|          | ٠.       | Distrito                                      | Padre Abad           |
| Ga       |          | Ciudad                                        |                      |
| <u>ш</u> | (đ       | Latitud                                       | -9.03692             |
|          |          | Zoom to                                       |                      |