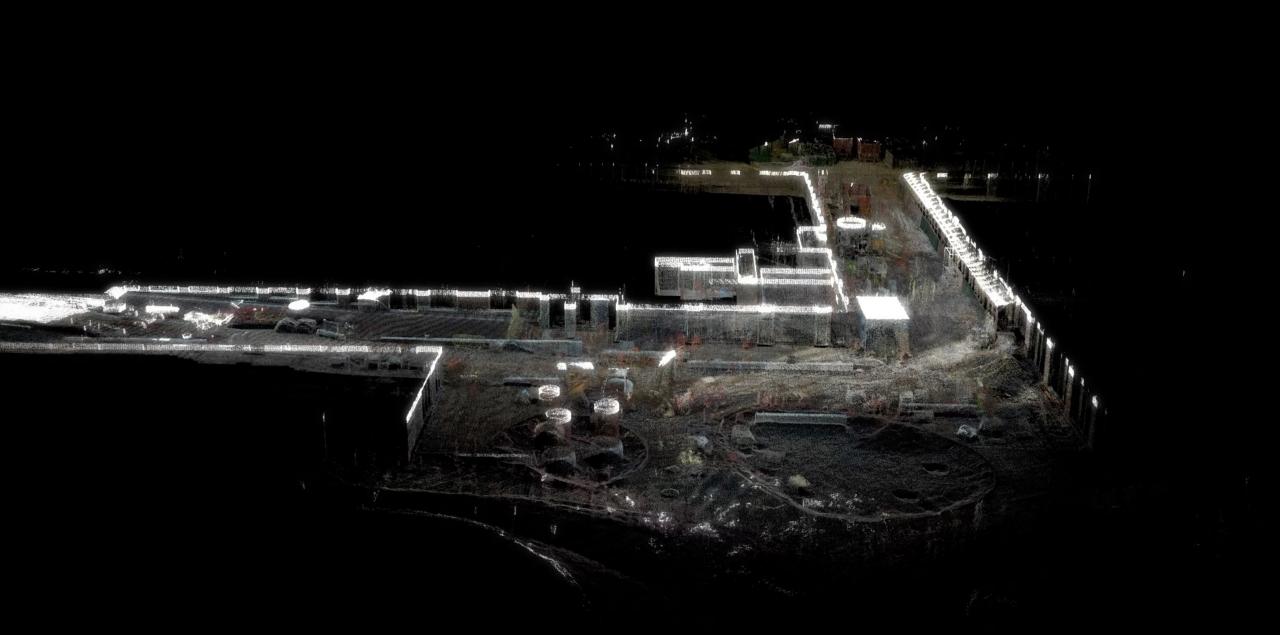

rthermore, the digital twin concept extends beyond individual buildings to encompass entire urban environments, forming the foundation of the metaverse. The metaverse is a virtual space that enables immersive and interactive experiences, and it is being leveraged to create virtual representations of entire cities, where digital twins of buildings and infrastructure are interconnected, allowing for realtime monitoring and management of the urban environment.

ChatGPT on April 20, 2023, https://chat.openai.com/

#### **Reality Capture from the Air to Interiors**



Airborne Mapping HxGN Content Program Mobile Mapping

Underground Mapping Ground Penetrating Radar High-End Scanning

**BLK: Reality-Capture** for Everyone



## Leica BLK2FLY Data

#### **Towards a Smart Digital Reality**













#