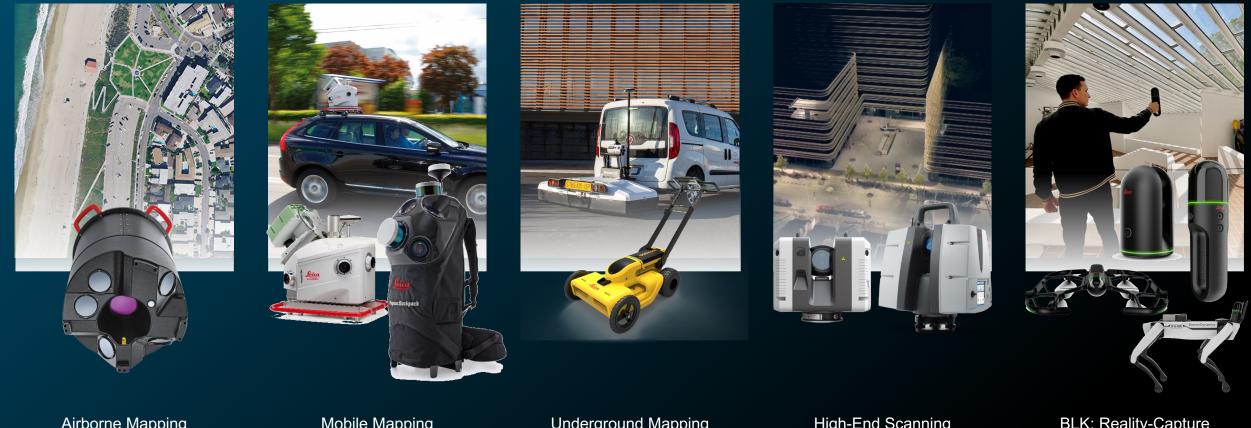

#### **Reality Capture from the Air to Interiors**

Airborne Mapping HxGN Content Program Mobile Mapping

Underground Mapping Ground Penetrating Radar High-End Scanning

**BLK: Reality-Capture** for Everyone