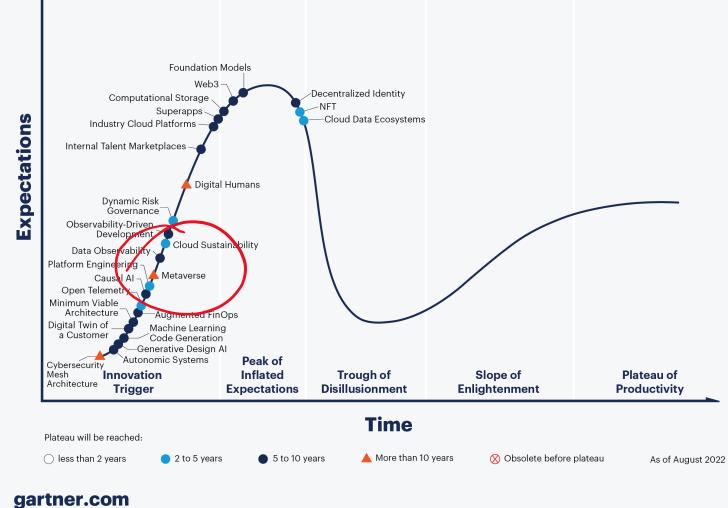

### Hype Cycle for Emerging Tech, 2022

On. Source: Gartner © 2022 Gartner, Inc. and/or its affiliates. All rights reserved. Gartner and Hype Cycle are registered trademarks of Gartner, Inc. and its affiliates in the U.S. 1893703