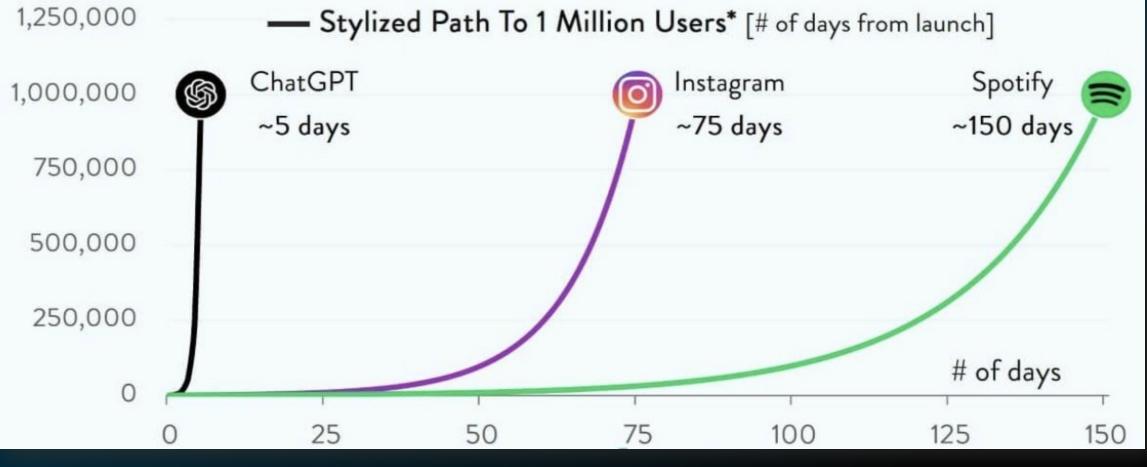

#### You've heard of ChatGPT right...?

User adoption of AI tools is going to be swift!

The construction industry has traditionally relied on 3D modeling and visualization to plan and execute building projects. With the advent of digital twin technology, a new approach to the construction lifecycle has emerged, transforming the industry towards a metaverse-based approach.