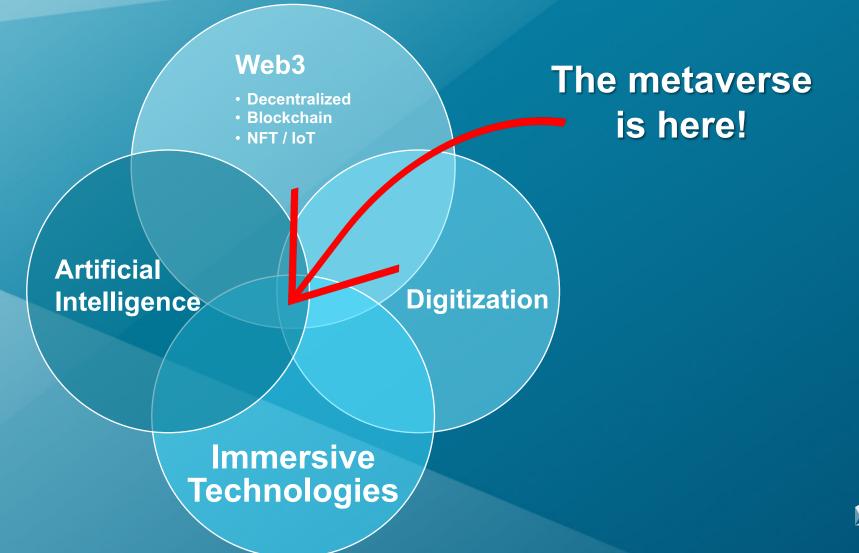

## Construction Lifecycle: From 3D to Metaverse

May 2023

Andreas Gerster

VP Software Technology Geosystems - Reality Capture

### Hype Cycle for Emerging Tech, 2022





On. Source: Gartner © 2022 Gartner, Inc. and/or its affiliates. All rights reserved. Gartner and Hype Cycle are registered trademarks of Gartner, Inc. and its affiliates in the U.S. 1893703





# **Defining the Metaverse**





#### What is the Metaverse? A HxGN Perspective





#### You've heard of ChatGPT right...?

User adoption of AI tools is going to be swift!





The construction industry has traditionally relied on 3D modeling and visualization to plan and execute building projects. With the advent of digital twin technology, a new approach to the construction lifecycle has emerged, transforming the industry towards a metaverse-based approach.

Digital twin technology creates virtual replicas of physical buildings, enabling real-time monitoring, analysis, and simulation of building performance, leading to optimized construction processes, reduced costs, and improved sustainability.

Digital twins provide a holistic and data-driven view of the entire building lifecycle, from design to operation, allowi