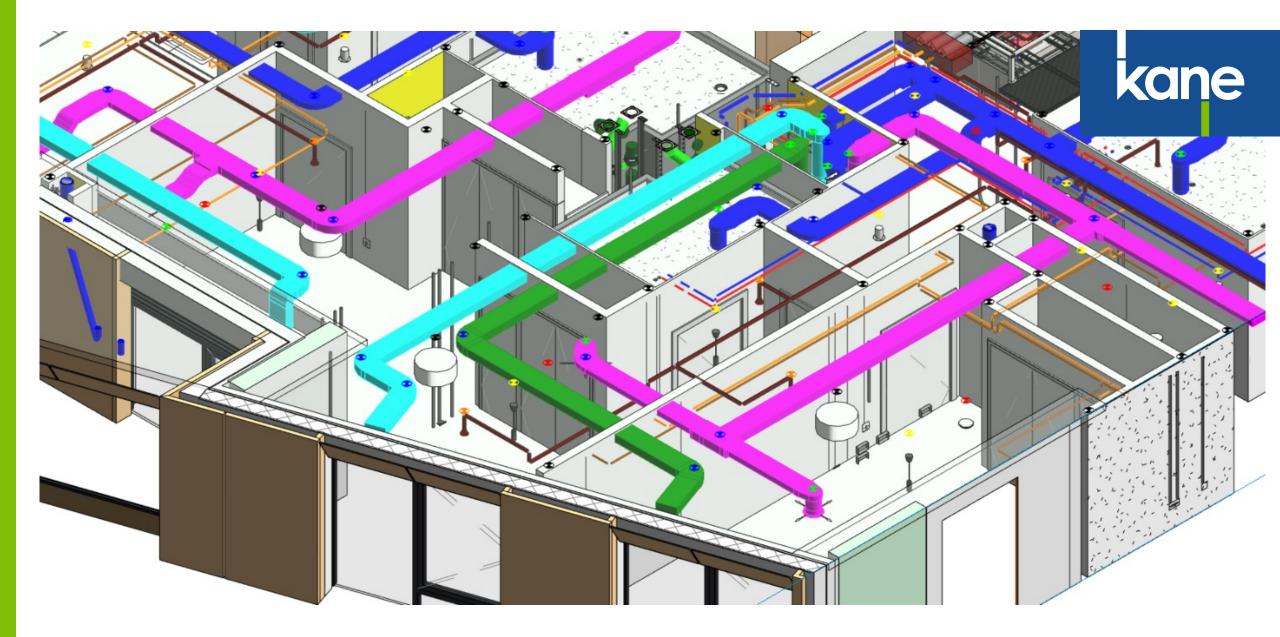

BIM



kane

XX

Rev P1

Drawing Numb

Project C/0694

40-41 BROOK MEWS I-BEAMS INSTALLED BY KANE EXISTING I-BEAMS 255X255 DELIVERY BAY TEMPORARY PLANT 4200 ACCESS ROUTE EQUIPMENT STORAGE AREA 05X175 1500 255X255 HIGHER SHELF LEVEL Т Т HIGHER SHELF LEVEL 255X255 LOWER FLOOR LEVEL 1560 - 10 TONNE CRANE P1 26.06.19 AM KMck FIRST ISSUE REV DATE BY CKD DESCRIPTION - 3110/-650 PEDESTRIAN STAIRS kane 4 FLOOR OPENING REFER TO DRAWING: 715 7 255X255 C0697-KAN-XX-ZZ-DR-F-23902 JOD TIDE CLARIDGE'S HOTEL CENTRAL PLANT WORKS MAYFAIR, LONDON W1K 4HR LOWER GROUND FLOOR FLOOR DETAIL PLAN VIEW Client MAYBORNE HOTEL GROUP BLAIR ASSOCIATES Drawn Checked Approved issue Date AM KMCK JMCM 26.06.19 Scale@A1 NTS FOR INFORMATION

## kane

PAS

**S2** 

Rev P1

Project

C0697



1:50 🕅 🗇 🚱 😳 📾 📾 🖓 🖓 🖓 🛱 🖼 K