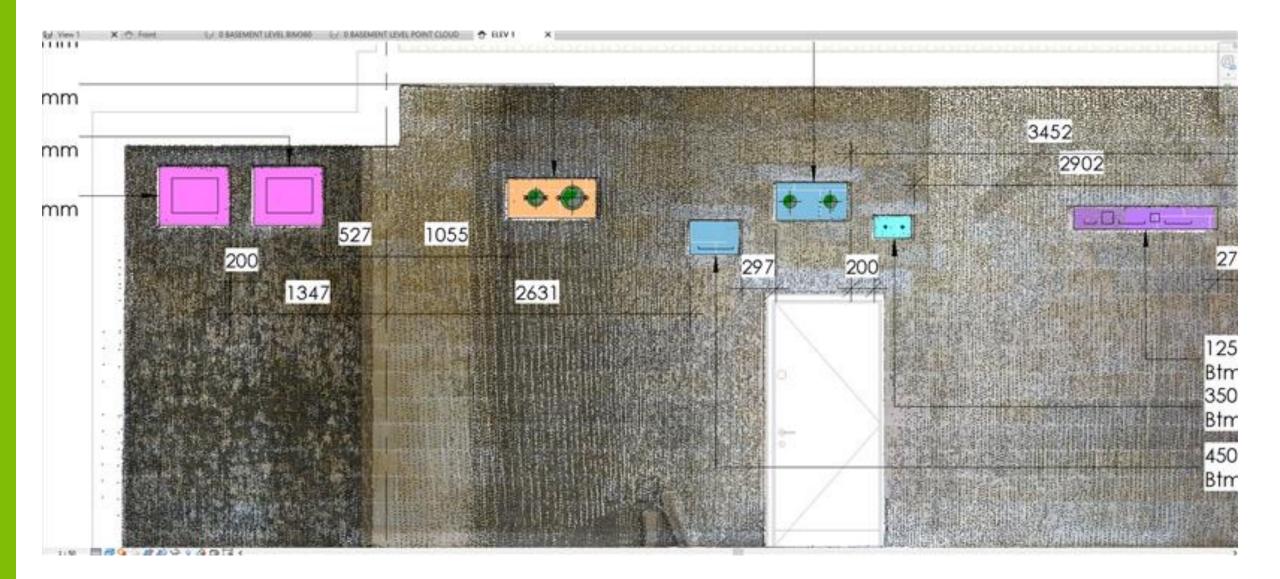

sing BIM



kane

XX

Rev P1

Drawing Numb

Project C/0694

40-41 BROOK MEWS I-BEAMS INSTALLED BY KANE EXISTING I-BEAMS 255X255 DELIVERY BAY TEMPORARY PLANT 4200 ACCESS ROUTE EQUIPMENT STORAGE AREA 05X175 1500 255X255 HIGHER SHELF LEVEL Т Т HIGHER SHELF LEVEL 255X255 LOWER FLOOR LEVEL 1560 - 10 TONNE CRANE P1 26.06.19 AM KMck FIRST ISSUE REV DATE BY CKD DESCRIPTION - 3110/-650 PEDESTRIAN STAIRS kane 4 FLOOR OPENING REFER TO DRAWING: 715 7 255X255 C0697-KAN-XX-ZZ-DR-F-23902 JOD TIDE CLARIDGE'S HOTEL CENTRAL PLANT WORKS MAYFAIR, LONDON W1K 4HR LOWER GROUND FLOOR FLOOR DETAIL PLAN VIEW Client MAYBORNE HOTEL GROUP BLAIR ASSOCIATES Drawn Checked Approved issue Date AM KMCK JMCM 26.06.19 Scale@A1 NTS FOR INFORMATION

## kane

PAS

**S2** 

Rev P1

Project

C0697



1:50 🕅 🗇 🚱 😳 📾 📾 🖓 🖓 🖓 🛱 🖼 K