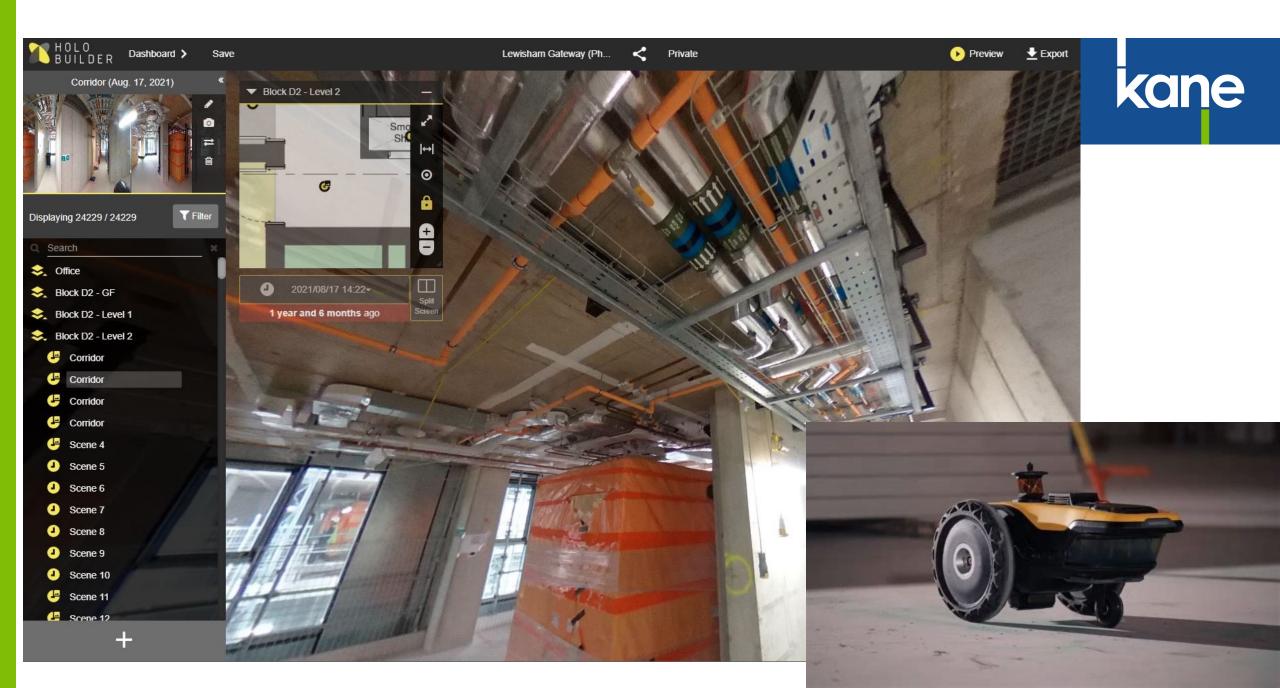

#### Logistics using BIM

kane

XX

Rev P1

Drawing Numb

Project C/0694

40-41 BROOK MEWS I-BEAMS INSTALLED BY KANE EXISTING I-BEAMS 255X255 DELIVERY BAY TEMPORARY PLANT 4200 ACCESS ROUTE EQUIPMENT STORAGE AREA 05X175 1500 255X255 HIGHER SHELF LEVEL Т Т HIGHER SHELF LEVEL 255X255 LOWER FLOOR LEVEL 1560 - 10 TONNE CRANE P1 26.06.19 AM KMck FIRST ISSUE REV DATE BY CKD DESCRIPTION - 3110/-650 PEDESTRIAN STAIRS kane 4 FLOOR OPENING REFER TO DRAWING: 715 7 255X255 C0697-KAN-XX-ZZ-DR-F-23902 JOD TIDE CLARIDGE'S HOTEL CENTRAL PLANT WORKS MAYFAIR, LONDON W1K 4HR LOWER GROUND FLOOR FLOOR DETAIL PLAN VIEW Client MAYBORNE HOTEL GROUP BLAIR ASSOCIATES Drawn Checked Approved issue Date AM KMCK JMCM 26.06.19 Scale@A1 NTS FOR INFORMATION