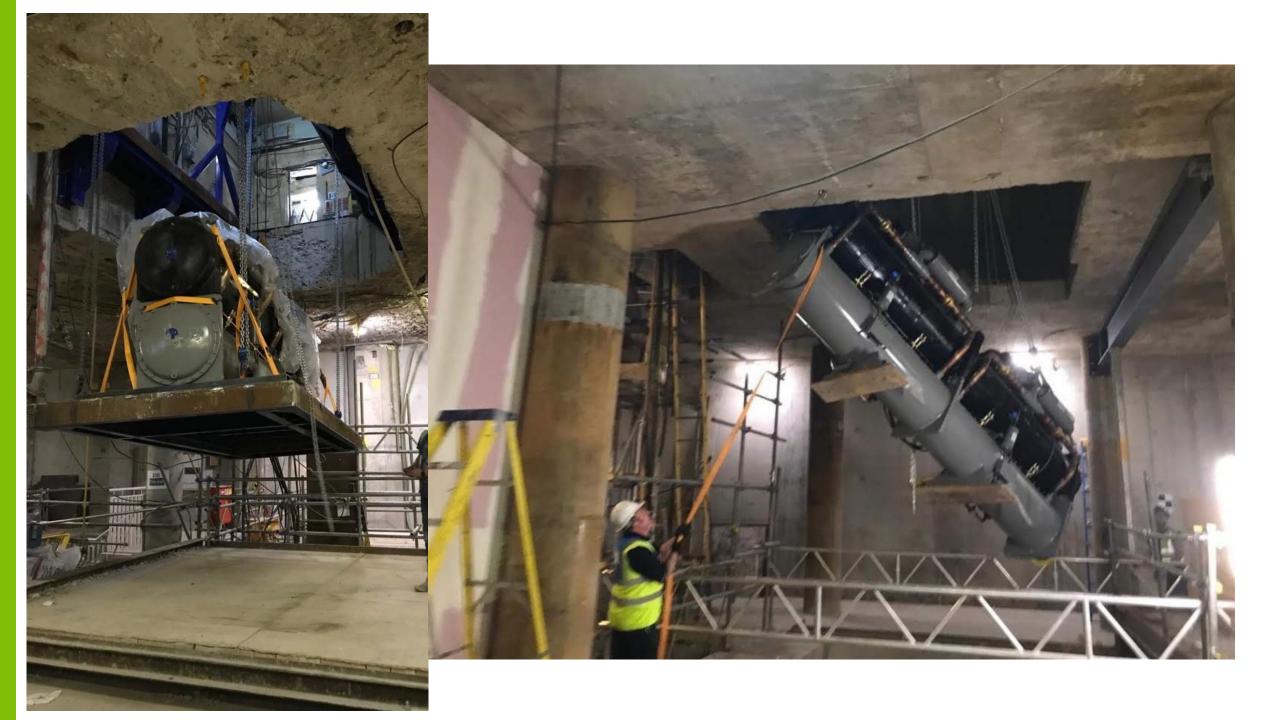

#### Logistics using BIM

kane

XX

Rev P1

Drawing Numb

Project C/0694

40-41 BROOK MEWS I-BEAMS INSTALLED BY KANE EXISTING I-BEAMS 255X255 DELIVERY BAY TEMPORARY PLANT 4200 ACCESS ROUTE EQUIPMENT STORAGE AREA 05X175 1500 255X255 HIGHER SHELF LEVEL Т Т HIGHER SHELF LEVEL 255X255 LOWER FLOOR LEVEL 1560 - 10 TONNE CRANE P1 26.06.19 AM KMck FIRST ISSUE REV DATE BY CKD DESCRIPTION - 3110/-650 PEDESTRIAN STAIRS kane 4 FLOOR OPENING REFER TO DRAWING: 715 7 255X255 C0697-KAN-XX-ZZ-DR-F-23902 JOD TIDE CLARIDGE'S HOTEL CENTRAL PLANT WORKS MAYFAIR, LONDON W1K 4HR LOWER GROUND FLOOR FLOOR DETAIL PLAN VIEW Client MAYBORNE HOTEL GROUP BLAIR ASSOCIATES Drawn Checked Approved issue Date AM KMCK JMCM 26.06.19 Scale@A1 NTS FOR INFORMATION