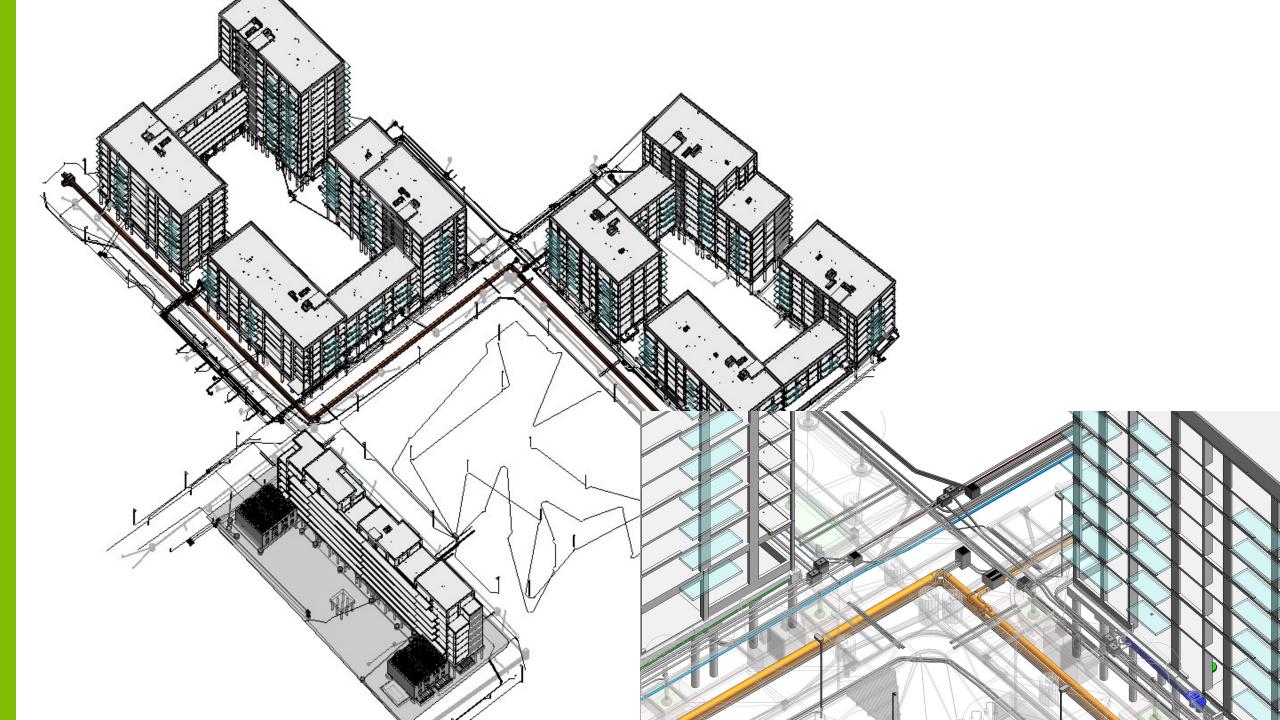

kane

XX

Rev P1

Drawing Numb

Project C/0694

40-41 BROOK MEWS I-BEAMS INSTALLED BY KANE EXISTING I-BEAMS 255X255 DELIVERY BAY TEMPORARY PLANT 4200 ACCESS ROUTE EQUIPMENT STORAGE AREA 05X175 1500 255X255 HIGHER SHELF LEVEL Т Т HIGHER SHELF LEVEL 255X255 LOWER FLOOR LEVEL 1560 - 10 TONNE CRANE P1 26.06.19 AM KMck FIRST ISSUE REV DATE BY CKD DESCRIPTION - 3110/-650 PEDESTRIAN STAIRS kane 4 FLOOR OPENING REFER TO DRAWING: 715 7 255X255 C0697-KAN-XX-ZZ-DR-F-23902 JOD TIDE CLARIDGE'S HOTEL CENTRAL PLANT WORKS MAYFAIR, LONDON W1K 4HR LOWER GROUND FLOOR FLOOR DETAIL PLAN VIEW Client MAYBORNE HOTEL GROUP BLAIR ASSOCIATES Drawn Checked Approved issue Date AM KMCK JMCM 26.06.19 Scale@A1 NTS FOR INFORMATION

## kane

PAS

**S2** 

Rev P1

Project

C0697



1:50 🕅 🗇 🚱 😳 📾 📾 🖓 🖓 🖓 🛱 🖼 K