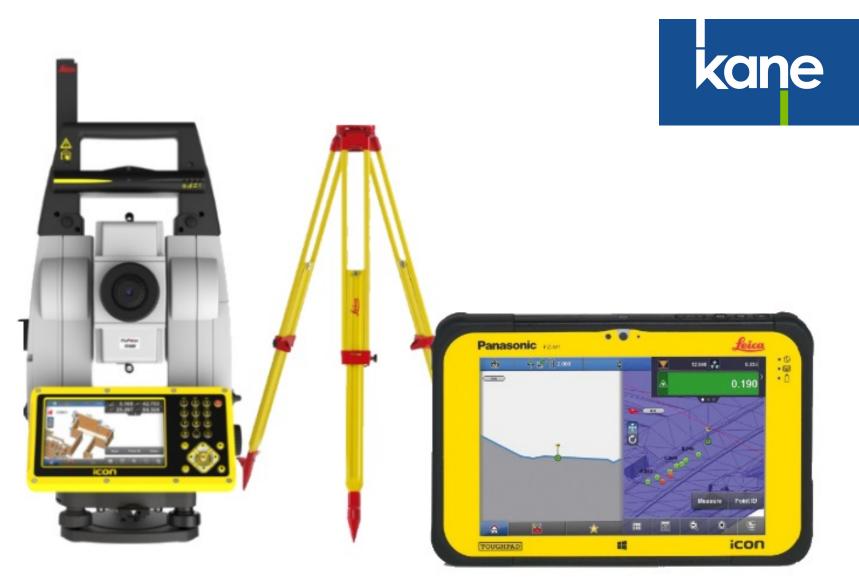

#### Bringing Sustainability into Building and Infrastructure Design, Construction & Operation

4<sup>th</sup> May 2023

-



Gary Cowan Head of Digital Construction

Kane Group











# CLARIDGE'S



Concept Design "Iceberg Basement"































#### **Revit Assemblies – Pipework Modules**







#### **Revit Assemblies - Rigs**













Virtual Reality





## **O** oculus





#### **Precision Setting Out**



intelligent COnstruction

















#### Logistics using BIM



kane

XX

Rev P1

Drawing Numb

Project C/0694

40-41 BROOK MEWS I-BEAMS INSTALLED BY KANE EXISTING I-BEAMS 255X255 DELIVERY BAY TEMPORARY PLANT 4200 ACCESS ROUTE EQUIPMENT STORAGE AREA 05X175 1500 255X255 HIGHER SHELF LEVEL Т Т HIGHER SHELF LEVEL 255X255 LOWER FLOOR LEVEL 1560 - 10 TONNE CRANE P1 26.06.19 AM KMck FIRST ISSUE REV DATE BY CKD DESCRIPTION - 3110/-650 PEDESTRIAN STAIRS kane 4 FLOOR OPENING REFER TO DRAWING: 715 7 255X255 C0697-KAN-XX-ZZ-DR-F-23902 JOD TIDE CLARIDGE'S HOTEL CENTRAL PLANT WORKS MAYFAIR, LONDON W1K 4HR LOWER GROUND FLOOR FLOOR DETAIL PLAN VIEW Client MAYBORNE HOTEL GROUP BLAIR ASSOCIATES Drawn Checked Approved issue Date AM KMCK JMCM 26.06.19 Scale@A1 NTS FOR INFORMATION

## kane

PAS

**S2** 

Rev P1

Project

C0697