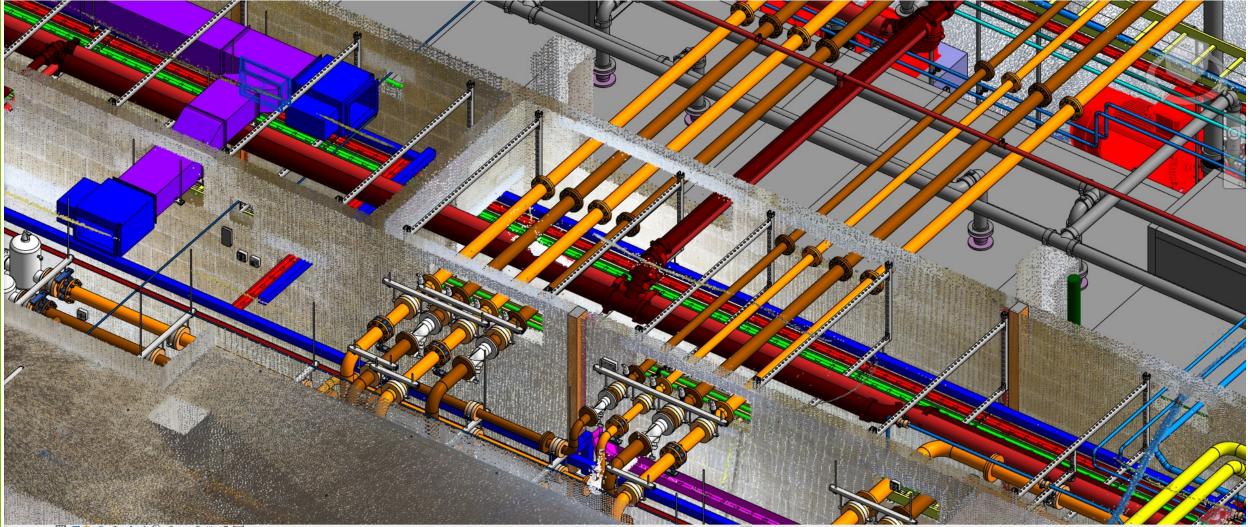

#### Logistics using BIM



kane

XX

Rev P1

Drawing Numb

Project C/0694

40-41 BROOK MEWS I-BEAMS INSTALLED BY KANE EXISTING I-BEAMS 255X255 DELIVERY BAY TEMPORARY PLANT 4200 ACCESS ROUTE EQUIPMENT STORAGE AREA 05X175 1500 255X255 HIGHER SHELF LEVEL Т Т HIGHER SHELF LEVEL 255X255 LOWER FLOOR LEVEL 1560 - 10 TONNE CRANE P1 26.06.19 AM KMck FIRST ISSUE REV DATE BY CKD DESCRIPTION - 3110/-650 PEDESTRIAN STAIRS kane 4 FLOOR OPENING REFER TO DRAWING: 715 7 255X255 C0697-KAN-XX-ZZ-DR-F-23902 JOD TIDE CLARIDGE'S HOTEL CENTRAL PLANT WORKS MAYFAIR, LONDON W1K 4HR LOWER GROUND FLOOR FLOOR DETAIL PLAN VIEW Client MAYBORNE HOTEL GROUP BLAIR ASSOCIATES Drawn Checked Approved issue Date AM KMCK JMCM 26.06.19 Scale@A1 NTS FOR INFORMATION

## kane

PAS

**S2** 

Rev P1

Project

C0697



1:50 🕅 🗇 🚱 😳 📾 📾 🖓 🖓 🖓 🛱 🖼 K