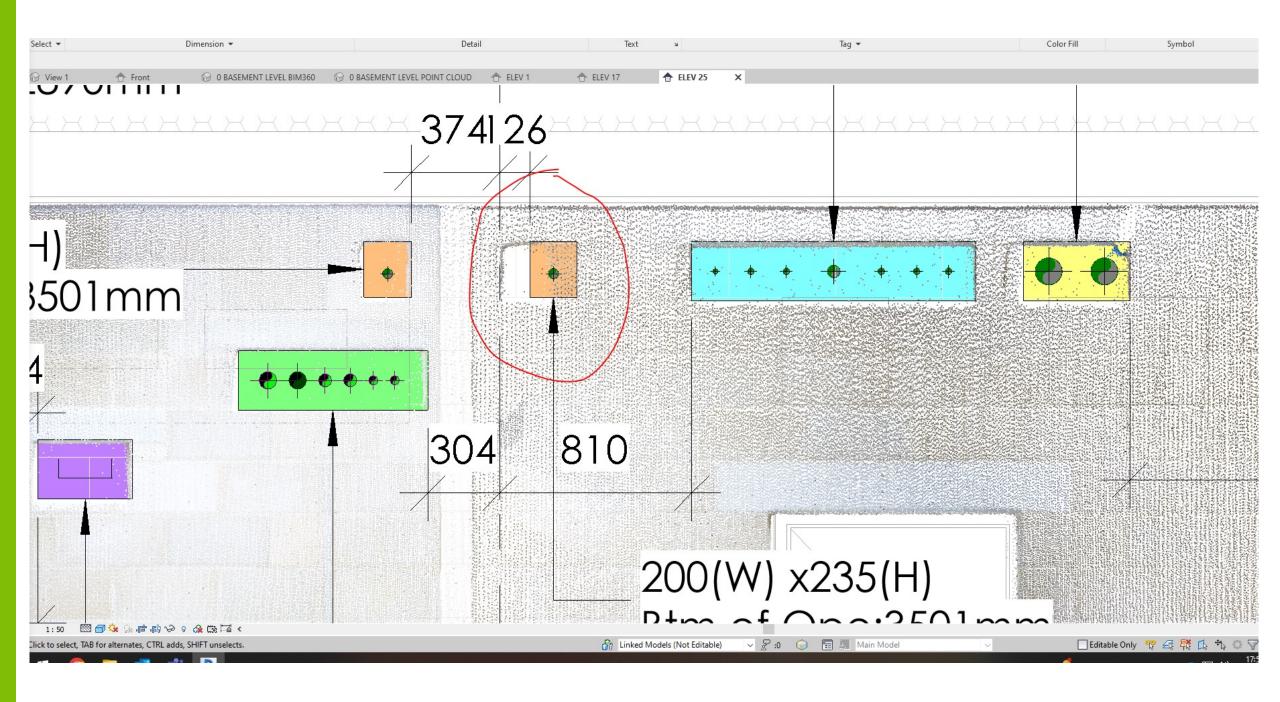

ng BIM



kane

XX

Rev P1

Drawing Numb

Project C/0694

40-41 BROOK MEWS I-BEAMS INSTALLED BY KANE EXISTING I-BEAMS 255X255 DELIVERY BAY TEMPORARY PLANT 4200 ACCESS ROUTE EQUIPMENT STORAGE AREA 05X175 1500 255X255 HIGHER SHELF LEVEL Т Т HIGHER SHELF LEVEL 255X255 LOWER FLOOR LEVEL 1560 - 10 TONNE CRANE P1 26.06.19 AM KMck FIRST ISSUE REV DATE BY CKD DESCRIPTION - 3110/-650 PEDESTRIAN STAIRS kane 4 FLOOR OPENING REFER TO DRAWING: 715 7 255X255 C0697-KAN-XX-ZZ-DR-F-23902 JOD TIDE CLARIDGE'S HOTEL CENTRAL PLANT WORKS MAYFAIR, LONDON W1K 4HR LOWER GROUND FLOOR FLOOR DETAIL PLAN VIEW Client MAYBORNE HOTEL GROUP BLAIR ASSOCIATES Drawn Checked Approved issue Date AM KMCK JMCM 26.06.19 Scale@A1 NTS FOR INFORMATION

## kane

PAS

**S2** 

Rev P1

Project

C0697



1:50 🕅 🗇 🚱 😳 📾 📾 🖓 🖓 🖓 🛱 🖼 K