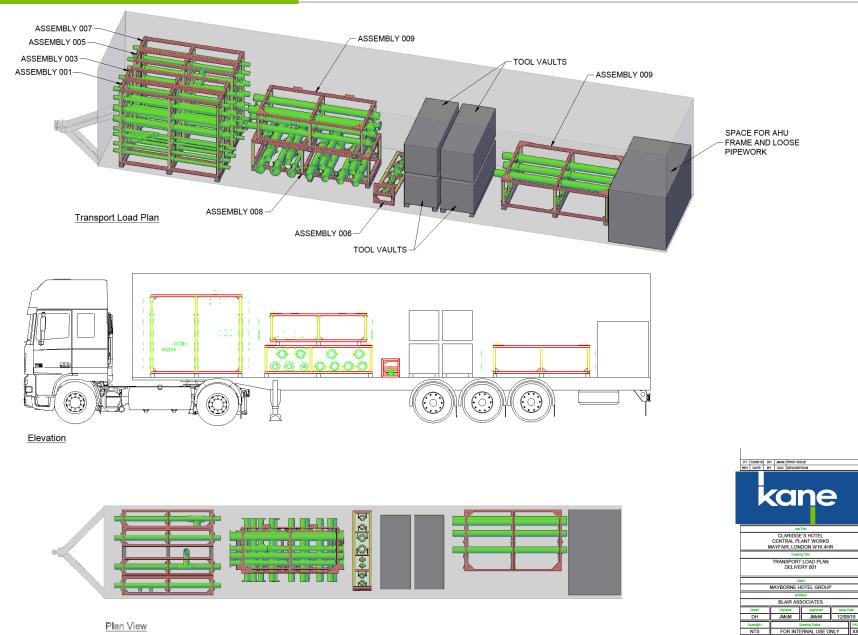

#### Logistics using BIM

kane

XX

Rev P1

Drawing Numb

Project C/0694

40-41 BROOK MEWS I-BEAMS INSTALLED BY KANE EXISTING I-BEAMS 255X255 DELIVERY BAY TEMPORARY PLANT 4200 ACCESS ROUTE EQUIPMENT STORAGE AREA 05X175 1500 255X255 HIGHER SHELF LEVEL Т Т HIGHER SHELF LEVEL 255X255 LOWER FLOOR LEVEL 1560 - 10 TONNE CRANE P1 26.06.19 AM KMck FIRST ISSUE REV DATE BY CKD DESCRIPTION - 3110/-650 PEDESTRIAN STAIRS kane 4 FLOOR OPENING REFER TO DRAWING: 715 7 255X255 C0697-KAN-XX-ZZ-DR-F-23902 JOD TIDE CLARIDGE'S HOTEL CENTRAL PLANT WORKS MAYFAIR, LONDON W1K 4HR LOWER GROUND FLOOR FLOOR DETAIL PLAN VIEW Client MAYBORNE HOTEL GROUP BLAIR ASSOCIATES Drawn Checked Approved issue Date AM KMCK JMCM 26.06.19 Scale@A1 NTS FOR INFORMATION