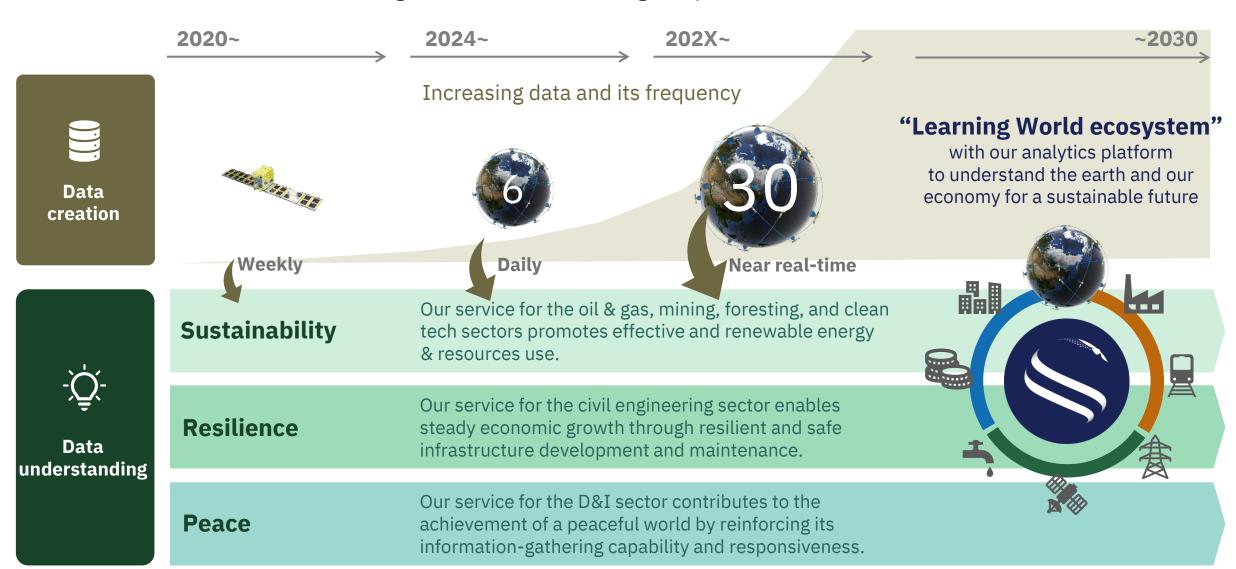

@Mapbox, @OpenStreetMap and Improve this map, @Copernicus Sentinel data [2014-2021], @Synspective Inc.

@Mapbox @OpenStreetMap @ kepler.gl Improve this © Synspective Inc. map by ©Synspective Inc.

Synspective aims to build the Learning World ecosystem with our analytics platform and SAR data provided near real-time to understand changes and disaster damage anywhere in the world.