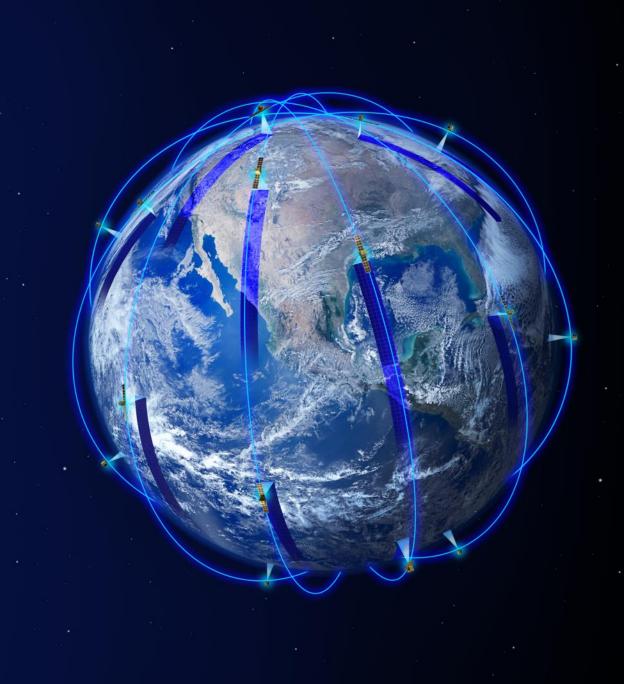

Our SAR satellite StriX will enable the world to acquire reliable, significant, and broad data.

Our service for the oil & gas, mining, foresting, civil engineering sectors enables operation and asset management to be sustainable, resilient, and safe.