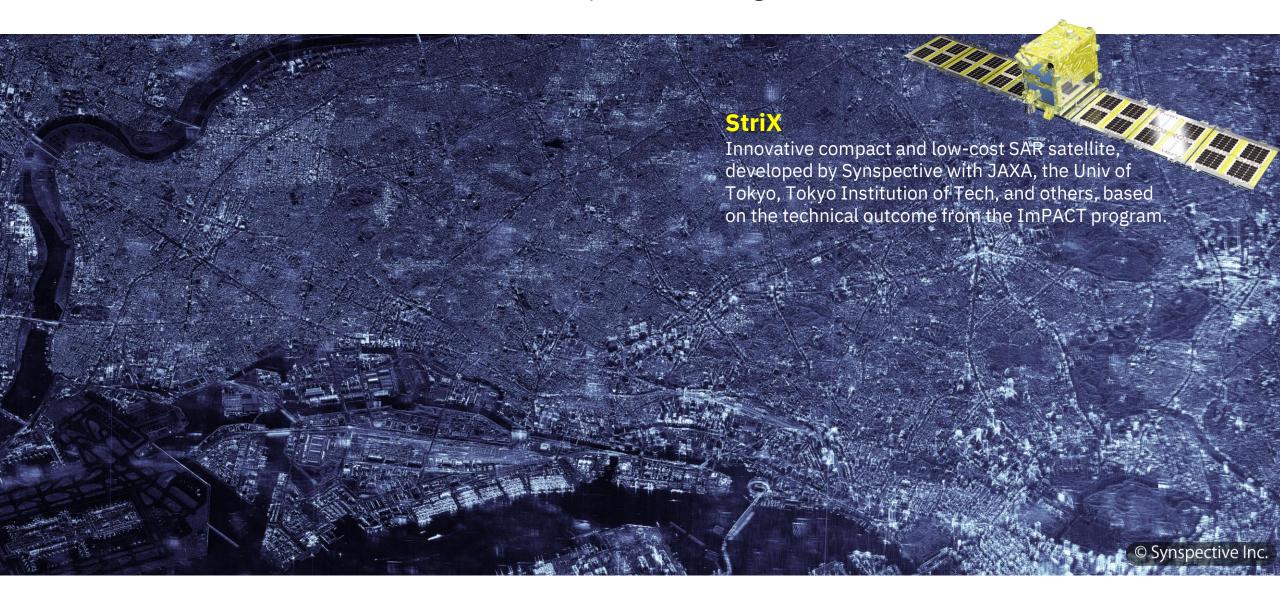

Our SAR satellite StriX will enable the world to acquire reliable, significant, and broad data.

Our service for the oil & gas, mining, foresting, civil engineering sectors enables operation and asset management to be sustainable, resilient, and safe.