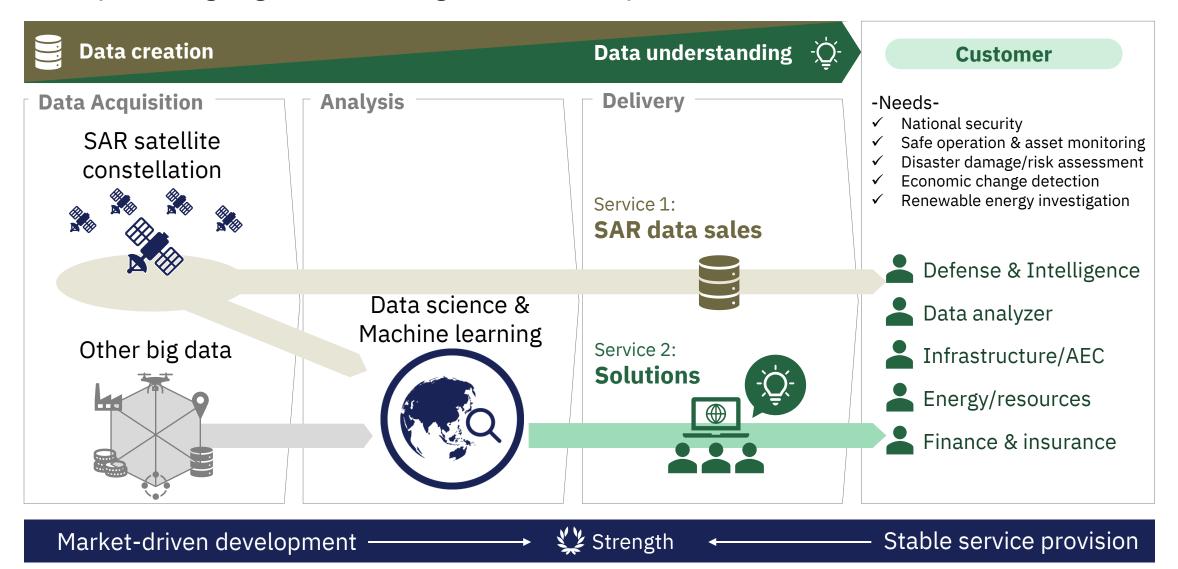

GWF2023

Synthetic Wisdom for Perspective on Sustainable Development

May. 2023

**Motoyuki ARAI** 

PhD

Founder and CEO

Synspective provides two services: 1) sales of SAR data by utilizing its own SAR satellite constellation and 2) delivery of cutting-edge solutions using SAR data & analytics