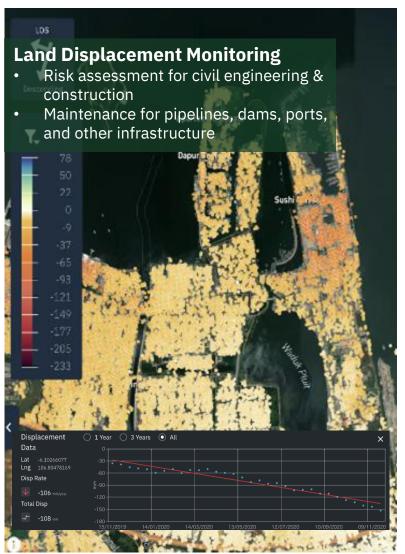

Our SAR satellite StriX will enable the world to acquire reliable, significant, and broad data.

Our service for the oil & gas, mining, foresting, civil engineering sectors enables operation and asset management to be sustainable, resilient, and safe.