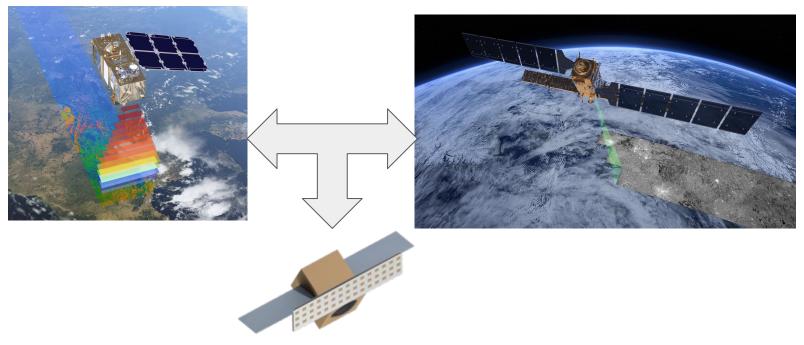

## **Our Solution**

### Radar Imagery Satellite

Drishti Sensor Based Satellite. Drishti Sensor is the IP Developed by GalaxEye Space Next Gen Imagery - GalaxEye Space