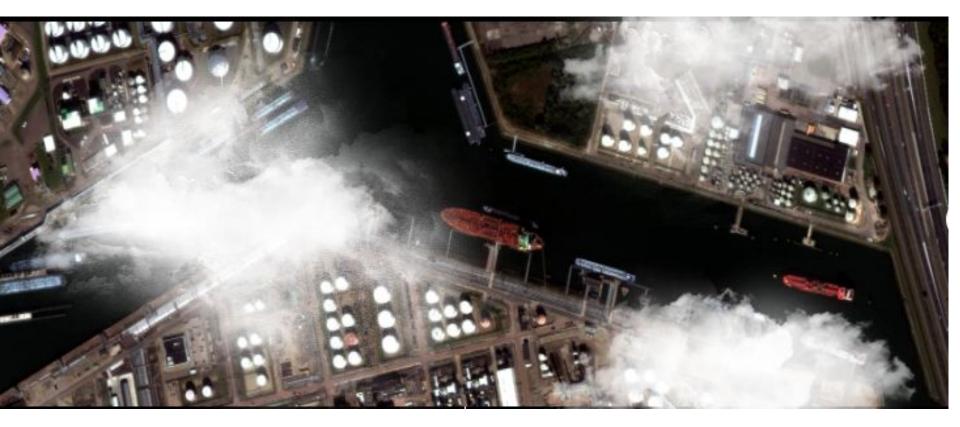

### Radar Imagery Satellite

Radar Imagery

Available But difficult to identify Features