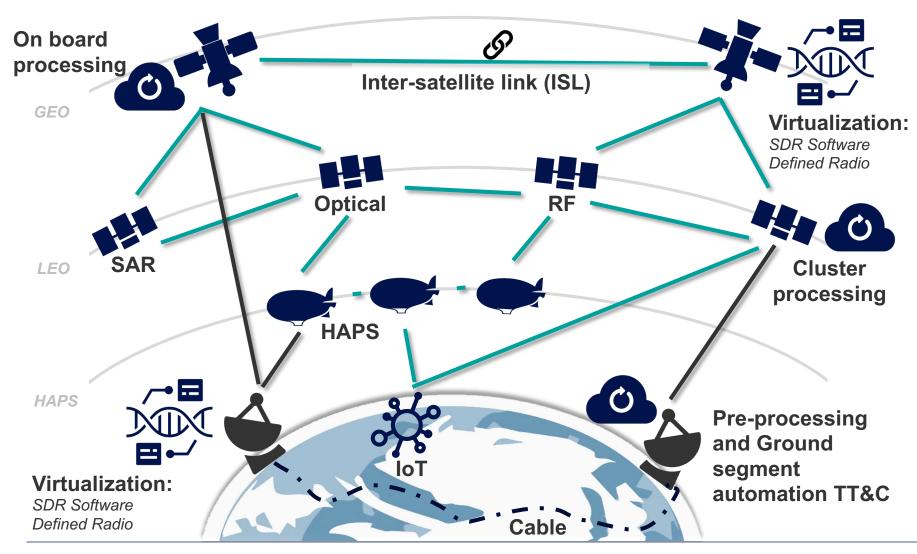

## Virtualization, hybridization, aggregation, dissemination

#### **Advantages:**

- Reactivity
- Resilience
- Redundancy
- Extensibility
- Adaptation
- Early warning

#### **Hybridization:**

- Networks
  - Defense/Civilian
- Payloads: EO/Telcom
- Platforms
  - GEO/LEO/HAPS
- Ground & Space
- Systems: SDR

Euroc@nsult Group GWF23 © Euroconsult 2023