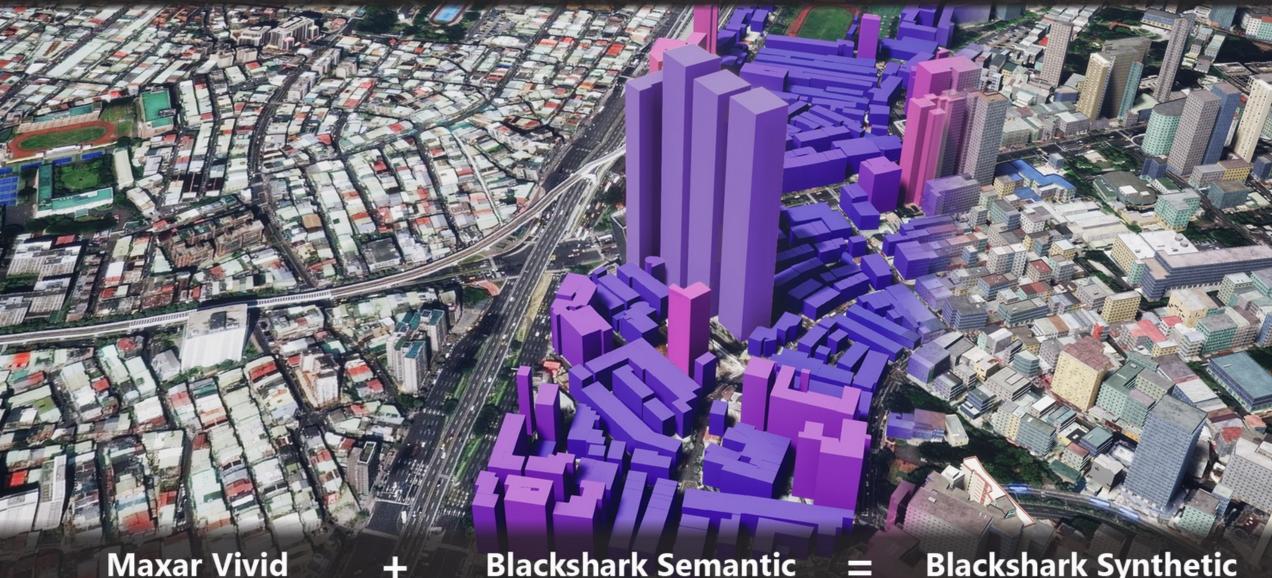

## **Sharpened satellite imagery**

### **MAXAR**

Processed high-resolution, cloud-free global satellite imagery basemap

**Blackshark Semantic** 

Rapidly-detected, comprehensive, 3D database of Earth's infrastructure

**Blackshark Synthetic** 

High-performance, global-scale geotypical 3D representation

# CREATING NEW APPLICATIONS AND OPPORTUNITIES OF GROWTH

Virtual Reality Training

Urban planning 3D models

Autonomous driving & Logistics

Insurance claims in 3D City models

Entertainment, video game, cinema