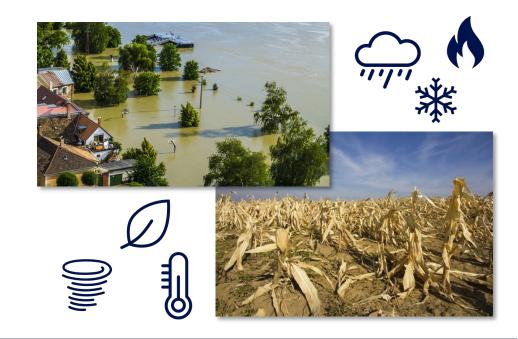

# Environment simulation and remote decision-making tools

#### **Digital Twins and 3D**

- Simulate disasters impacts (explosion, flood) to anticipate vulnerability
- Facilitate emergency response with turnkey tools

#### **Parametric insurances**

- Measure indices correlated to an insured's potential losses
- Trigger payment if a threshold is reached, avoid fraud

22

Euroc@nsult Group GWF23 © Euroconsult 2023