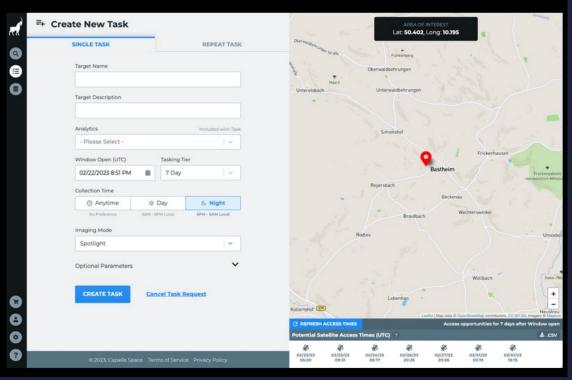

# Fully automated tasking

Quick access will foster new usages and expand the customer base.

### **SAR Satellite Tasking**

Capella puts the power of tasking directly in the customers' hands. Capella's automated scheduling system empowers customers to submit new imaging requests in an ondemand self-serve experience, making SAR data more accessible, timely, and secure.

.........

Gain direct access to Capella's constellation tasking

Fully automated, anonymized and secure tasking

Timely SAR imagery acquisition and delivery