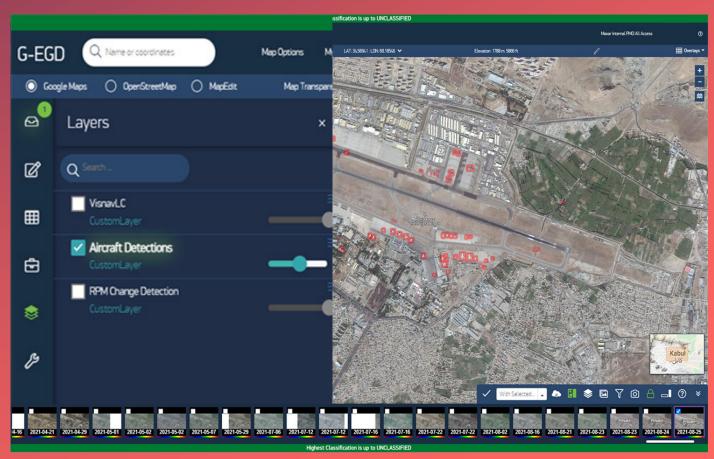

### **SAR Satellite Tasking**

Capella puts the power of tasking directly in the customers' hands. Capella's automated scheduling system empowers customers to submit new imaging requests in an ondemand self-serve experience, making SAR data more accessible, timely, and secure.

.........

Gain direct access to Capella's constellation tasking

Fully automated, anonymized and secure tasking

Timely SAR imagery acquisition and delivery