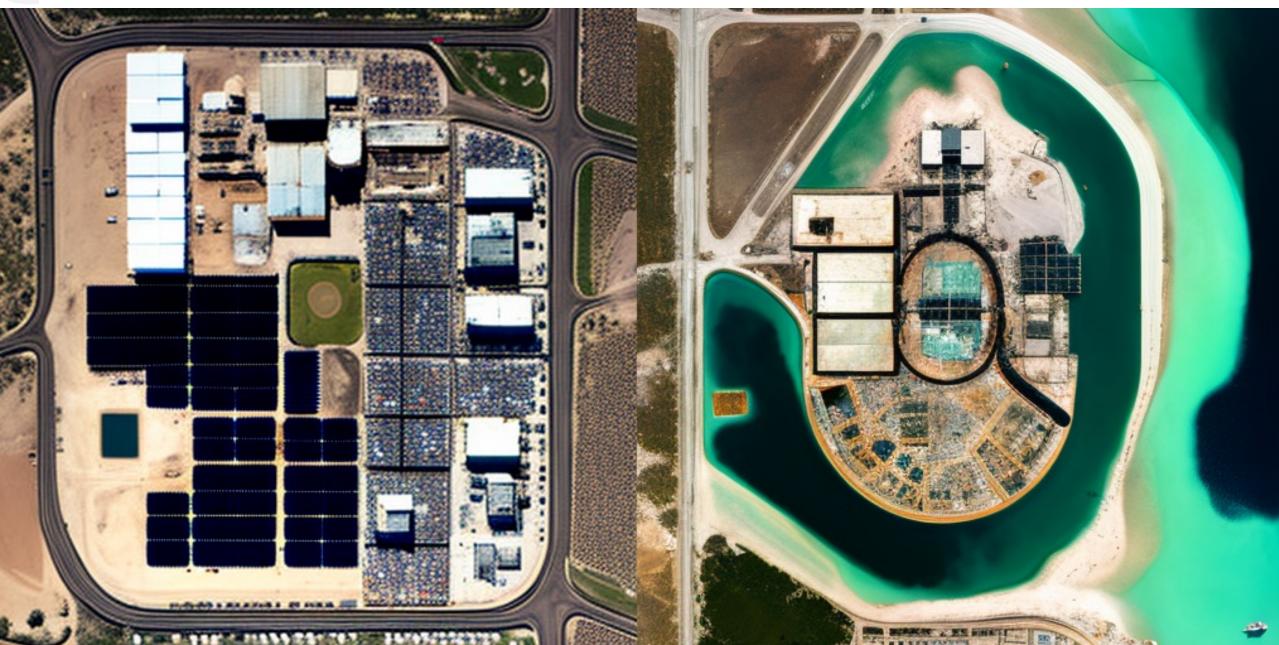

# NEAR PERMANENT MONITORING

Joint usage of Maxar, Planet, BlackSky, Satellogic, Iceye, Capella Space et MDA, etc.

# 1) SKYWATCH AIRBUS BLACK SKY 6:29pm ICEYE MAXAR 4

# NEW SPACE ACTORS TURNED MAINSTREAM

New systems have gained visibility

# INCREASING COMMERCIAL PROCUREMENT

D. Gauthier (Dir. Commercial Op. NGA), said in Feb. 2022 Optical procurement doubled and SAR multiplied fivefold

- Subscription-based platforms / Data fusion
- Towards new integrated services for defense: 3D simulation ...
- Artificial intelligence is essential: rapid detection, tracking of movements and analysis of large volumes, socio-economic contextualization

A MORE TRANSPARENT WORLD

Unprecedented volume of information in the "public" domain

Euroc@nsult Group GWF23 © Euroconsult 2023 14