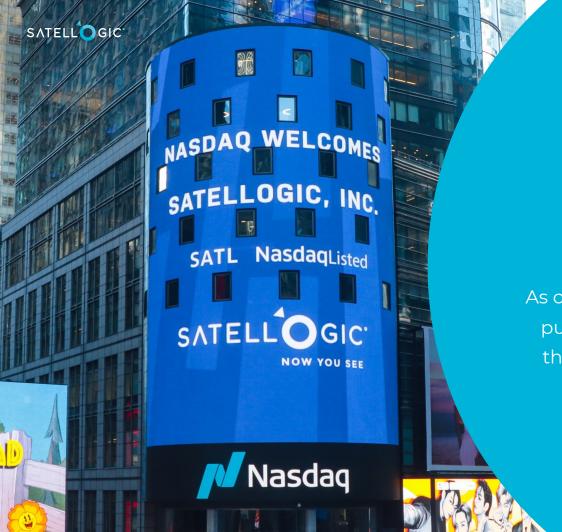

### SATL Nasdag Listed

As of January 26th, 2022 Satellogic is a publicly-traded company, listed on the Nasdaq stock exchange under **SATL** 