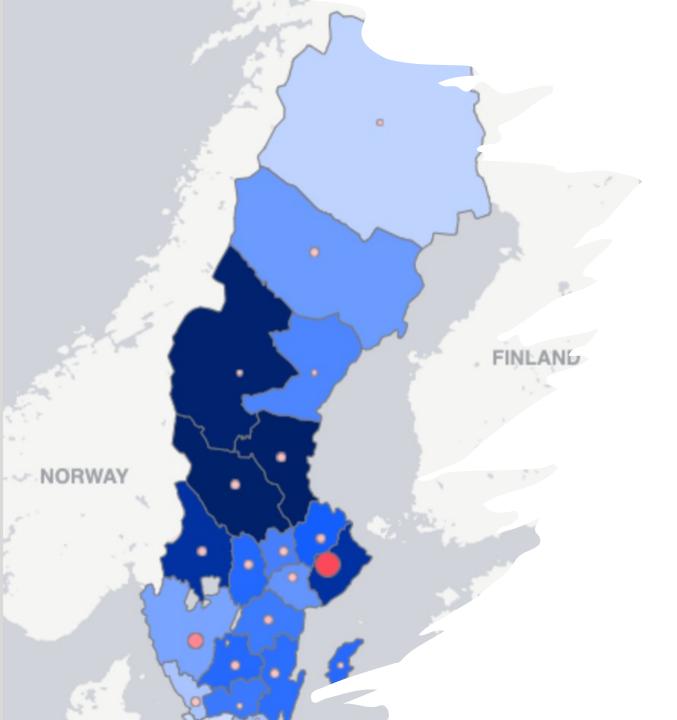

#### **Baseline: Store-1**

Volume per (10k) Capita

#### **County 1: Store-1**

LIMITED

ROSE

NICOVA

#### **County 2: Store-1**

RED CHILI MELON

Volume per (10k) Capita

••••

#### **County 3: Store-1**

VÅRGÅRDA

#### **County 4: Store-1**

Volume per (10k) Capita

200 km