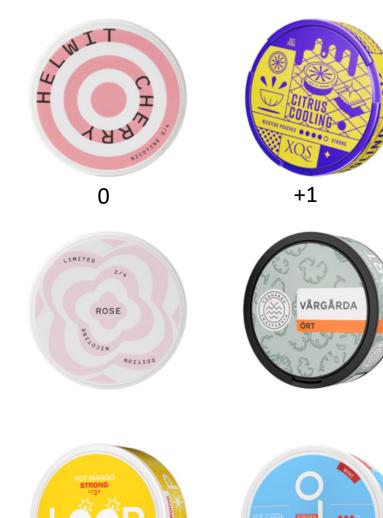

### Demo1: Location based personalized

- Different Product Categories
- Number of Brands & Products
- Number of Offers, New launches
- Customers with different preferences

#### **Baseline: Store-1**

Volume per (10k) Capita

#### **County 1: Store-1**

LIMITED

ROSE

NICOVA

#### **County 2: Store-1**

RED CHILI MELON

Volume per (10k) Capita

••••

#### **County 3: Store-1**

VÅRGÅRDA

#### **County 4: Store-1**

Volume per (10k) Capita

200 km