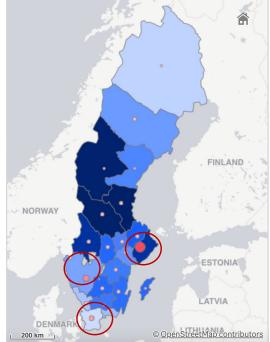

#### **Baseline: Store-1**

Volume per (10k) Capita

#### **County 4: Store-1**

Volume per (10k) Capita

200 km