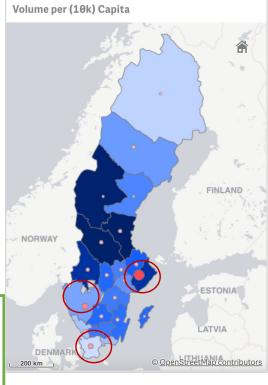

#### **Baseline: Store-1**

Volume per (10k) Capita

#### **County 2: Store-1**

RED CHILI MELON

Volume per (10k) Capita

••••

#### **County 4: Store-1**

Volume per (10k) Capita

200 km