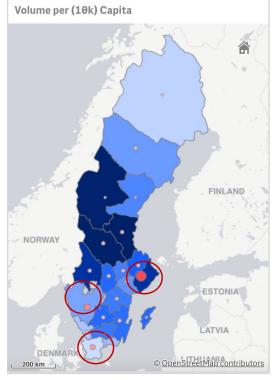

#### **Baseline: Store-1**

Volume per (10k) Capita

#### **County 4: Store-1**

Volume per (10k) Capita

200 km