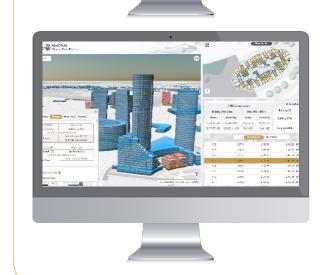

## **Current Initiatives**

Smart Makani is a unified interactive map that collects, analyzes and manages spatial data. The system has many Smart Analysis tools, which support day to day business and key informed decisions at DMT and its affiliates.