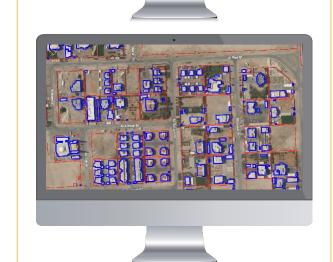

Status: Ongoing

Building Data Management System

The BDMS (Building Data Management System)
application builds building data from permit
transactional procedures and drawing buildings
from archives and links it with Tawtheeq data.