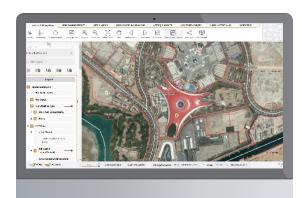

## **Current Initiatives**

Smart Makani is a unified interactive map that collects, analyzes and manages spatial data. The system has many Smart Analysis tools, which support day to day business and key informed decisions at DMT and its affiliates.