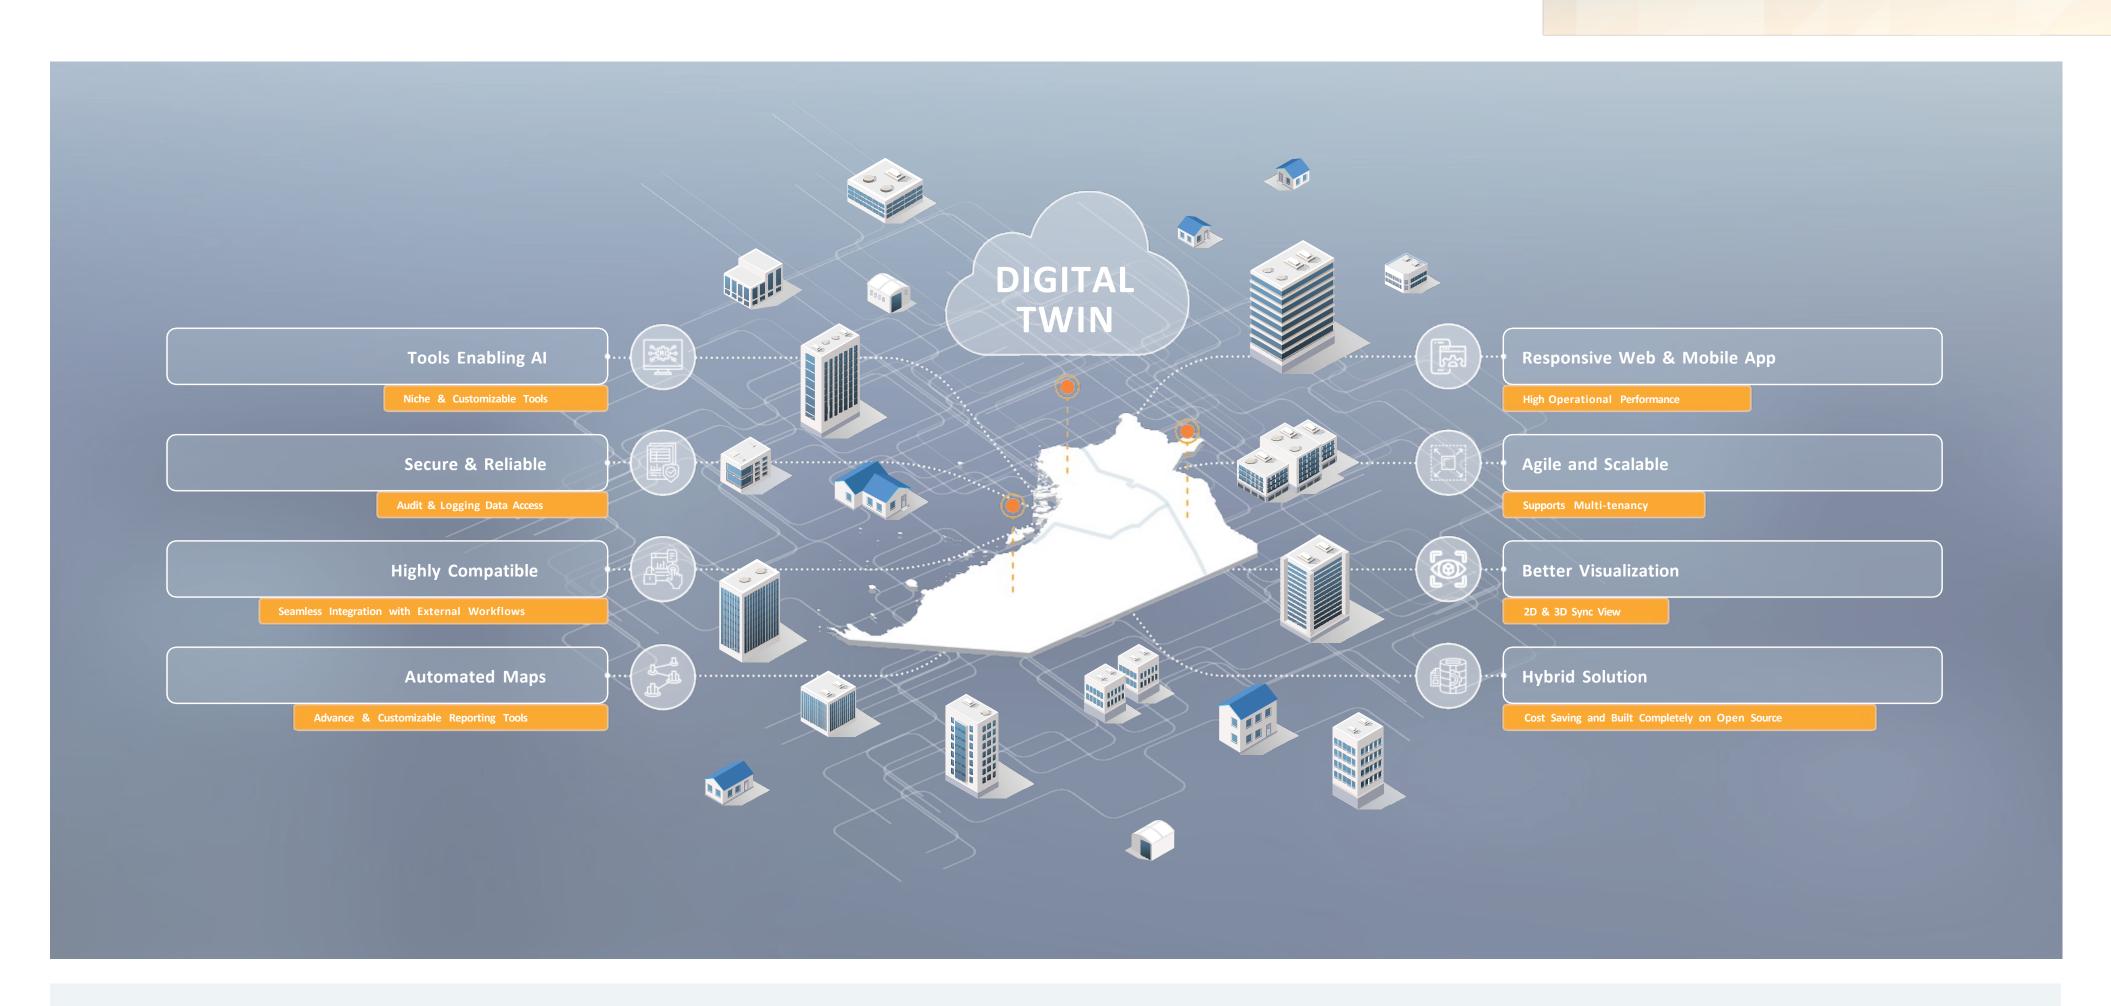

Smart

**Planning** 

Tools

**Smart Makani** for External **Entities** 

دائـرة الـثـقـافـة والسياحـة DEPARTMENT OF CULTURE AND TOURISM

THE ABU DHABI
GEOSPATIAL
DIGITAL TWIN

## **Current Initiatives**

Smart Makani is a unified interactive map that collects, analyzes and manages spatial data. The system has many Smart Analysis tools, which support day to day business and key informed decisions at DMT and its affiliates.