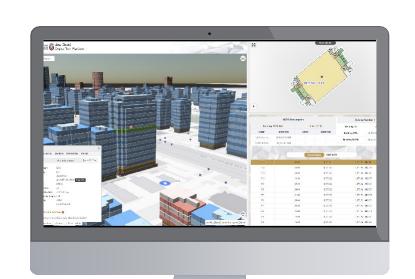

**Future Initiatives** 

The Abu Dhabi 3D Metaverse Project

The 3D Mapping Project

Capturing accurately and Modeling the Building details and facade of the buildings, street furniture (HD) and manmade structure to build the Digital Twin of Abu Dhabi to enable Virtual Reality and Augmented Reality as well as 3D analytics and scenarios.

### Vision

Build enhanced online 3D interactive environments for web/mobile based on video games engine to make it user friendly allowing human interaction and activity like real life building the Abu Dhabi multiverse mimics and real events.