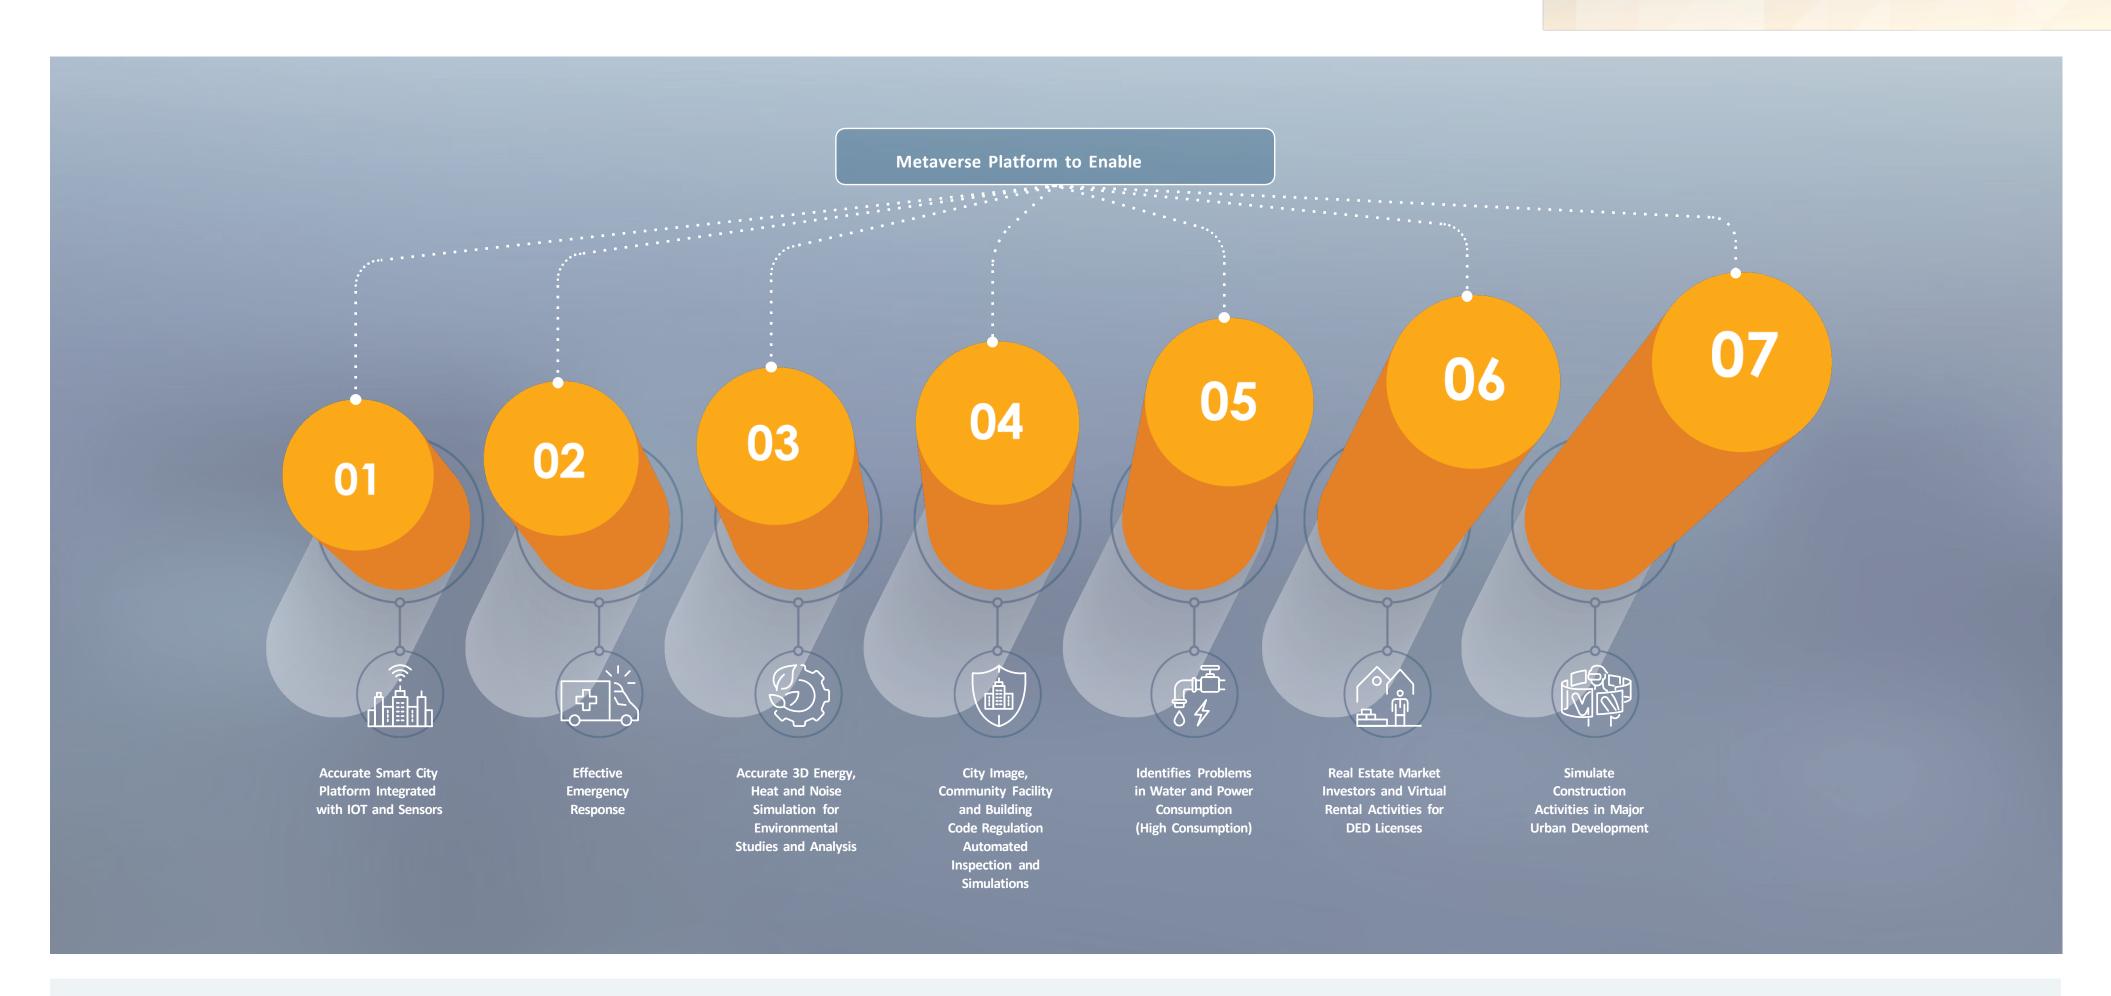

**Future Initiatives** 

The Abu Dhabi 3D Metaverse Project

The 3D Mapping Project

Capturing accurately and Modeling the Building details and facade of the buildings, street furniture (HD) and manmade structure to build the Digital Twin of Abu Dhabi to enable Virtual Reality and Augmented Reality as well as 3D analytics and scenarios.

### Vision

Build enhanced online 3D interactive environments for web/mobile based on video games engine to make it user friendly allowing human interaction and activity like real life building the Abu Dhabi multiverse mimics and real events.

## Objective

Support Real Estate market, Tourism, Cultural and Commercial Events, Future Urban Planning Scenarios, Construction activities...