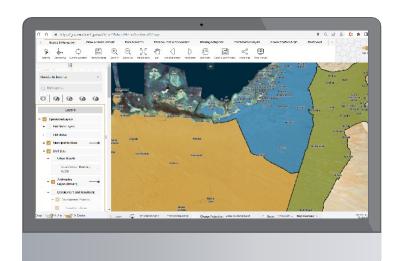

## **Current Initiatives**

Smart Makani is a unified interactive map that collects, analyzes and manages spatial data. The system has many Smart Analysis tools, which support day to day business and key informed decisions at DMT and its affiliates.