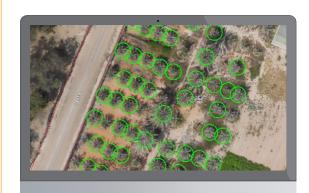

Status: Ongoing

AI & Deep Learning based Powerful Tools

**The AI (Artificial Intelligence)** in Geo-solutions project aims to reinforce the use of Artificial Intelligence methods

approach and implement them in relevant GIS Systems and solutions to maximize the added values and supports in compliance with the municipalities.