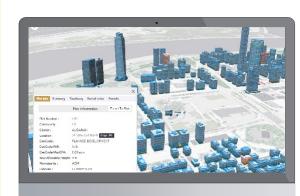

## **Current Initiatives**

Smart Makani is a unified interactive map that collects, analyzes and manages spatial data. The system has many Smart Analysis tools, which support day to day business and key informed decisions at DMT and its affiliates.