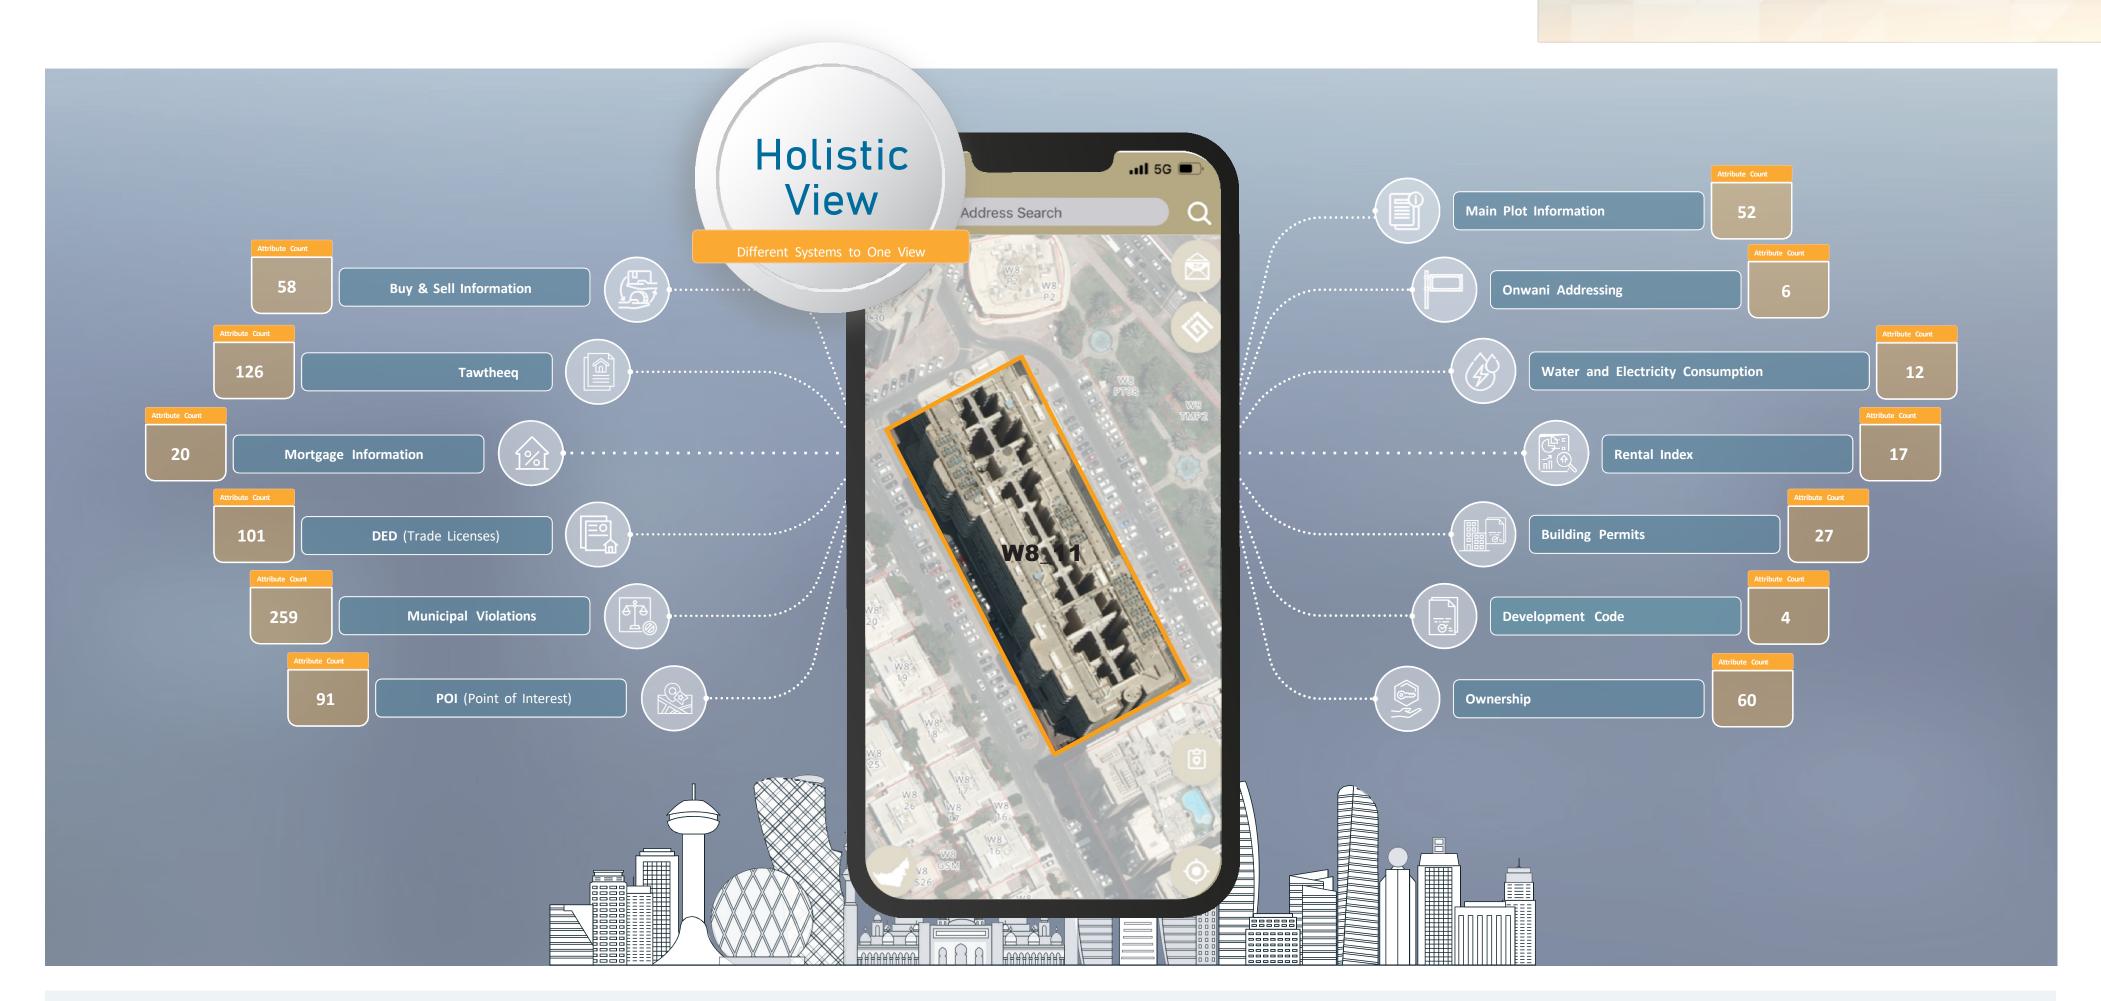

Smart

**Planning** 

Tools

**Smart Makani** for External **Entities** 

دائـرة الـثـقـافـة والسياحـة DEPARTMENT OF CULTURE AND TOURISM

THE ABU DHABI
GEOSPATIAL
DIGITAL TWIN

## **Current Initiatives**

Smart Makani is a unified interactive map that collects, analyzes and manages spatial data. The system has many Smart Analysis tools, which support day to day business and key informed decisions at DMT and its affiliates.