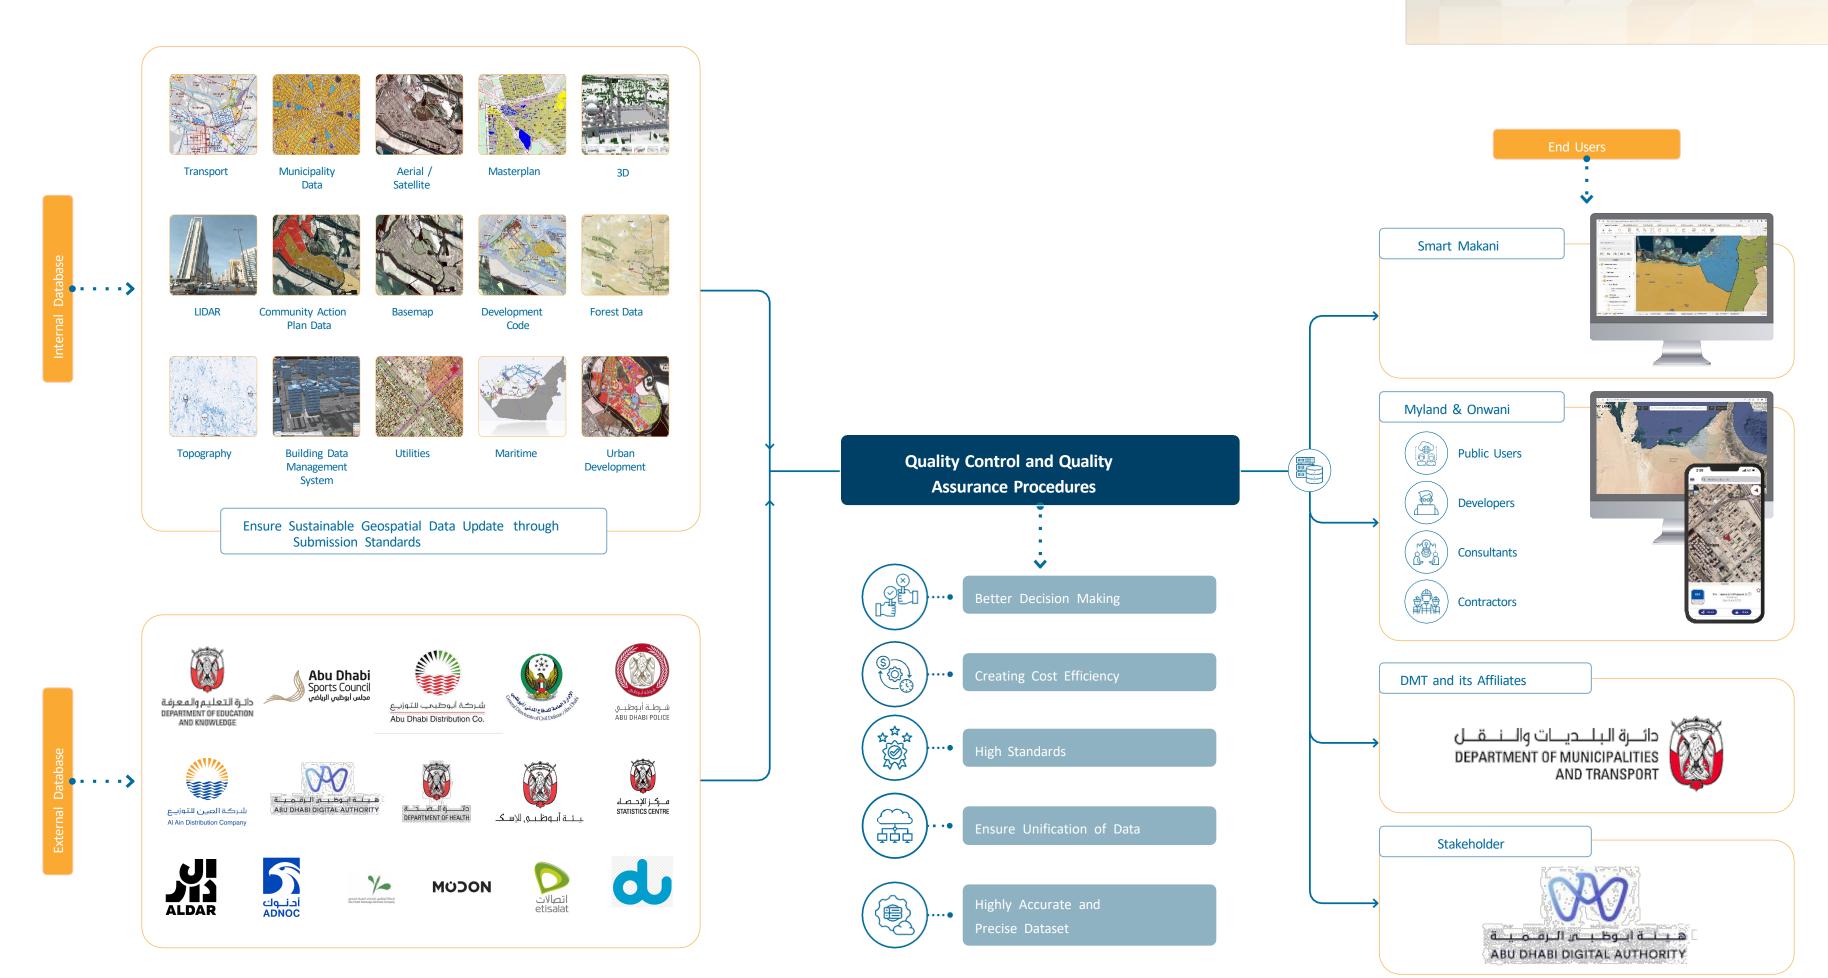

# THE ABU DHABI GEOSPATIAL DIGITAL TWIN

THE ABU DHABI

2000 Features / Layers

**Standards** & Policies

**Internal System** Integration

- **ENOC** No Objection Certificate
- MEPS Building Permits
- MIMS Municipal Inspection
- ELMS Land Management System
- Tawtheeq
- TAMM / Smart Hub
- Unified Smart Survey
- SPS Spatial Planning System
- Onwani Addressing System
- CIP Capital Investment Project
- Osool Asset Management System

15+

**External Data** Integration

ADSC

• Modon

Aldar

- ADHA ADDA
- ADNOC
- Abu Dhabi Police
- SCAD
- ADEK
- DOH ADDC/AADC
- ADSSC • ETISALAT & DU

• Civil Defense

• Others...

Smart

**Planning** 

Tools

**Smart Makani** for External **Entities** 

دائـرة الـثـقـافـة والسياحـة DEPARTMENT OF CULTURE AND TOURISM

THE ABU DHABI
GEOSPATIAL
DIGITAL TWIN

## **Current Initiatives**

Smart Makani is a unified interactive map that collects, analyzes and manages spatial data. The system has many Smart Analysis tools, which support day to day business and key informed decisions at DMT and its affiliates.