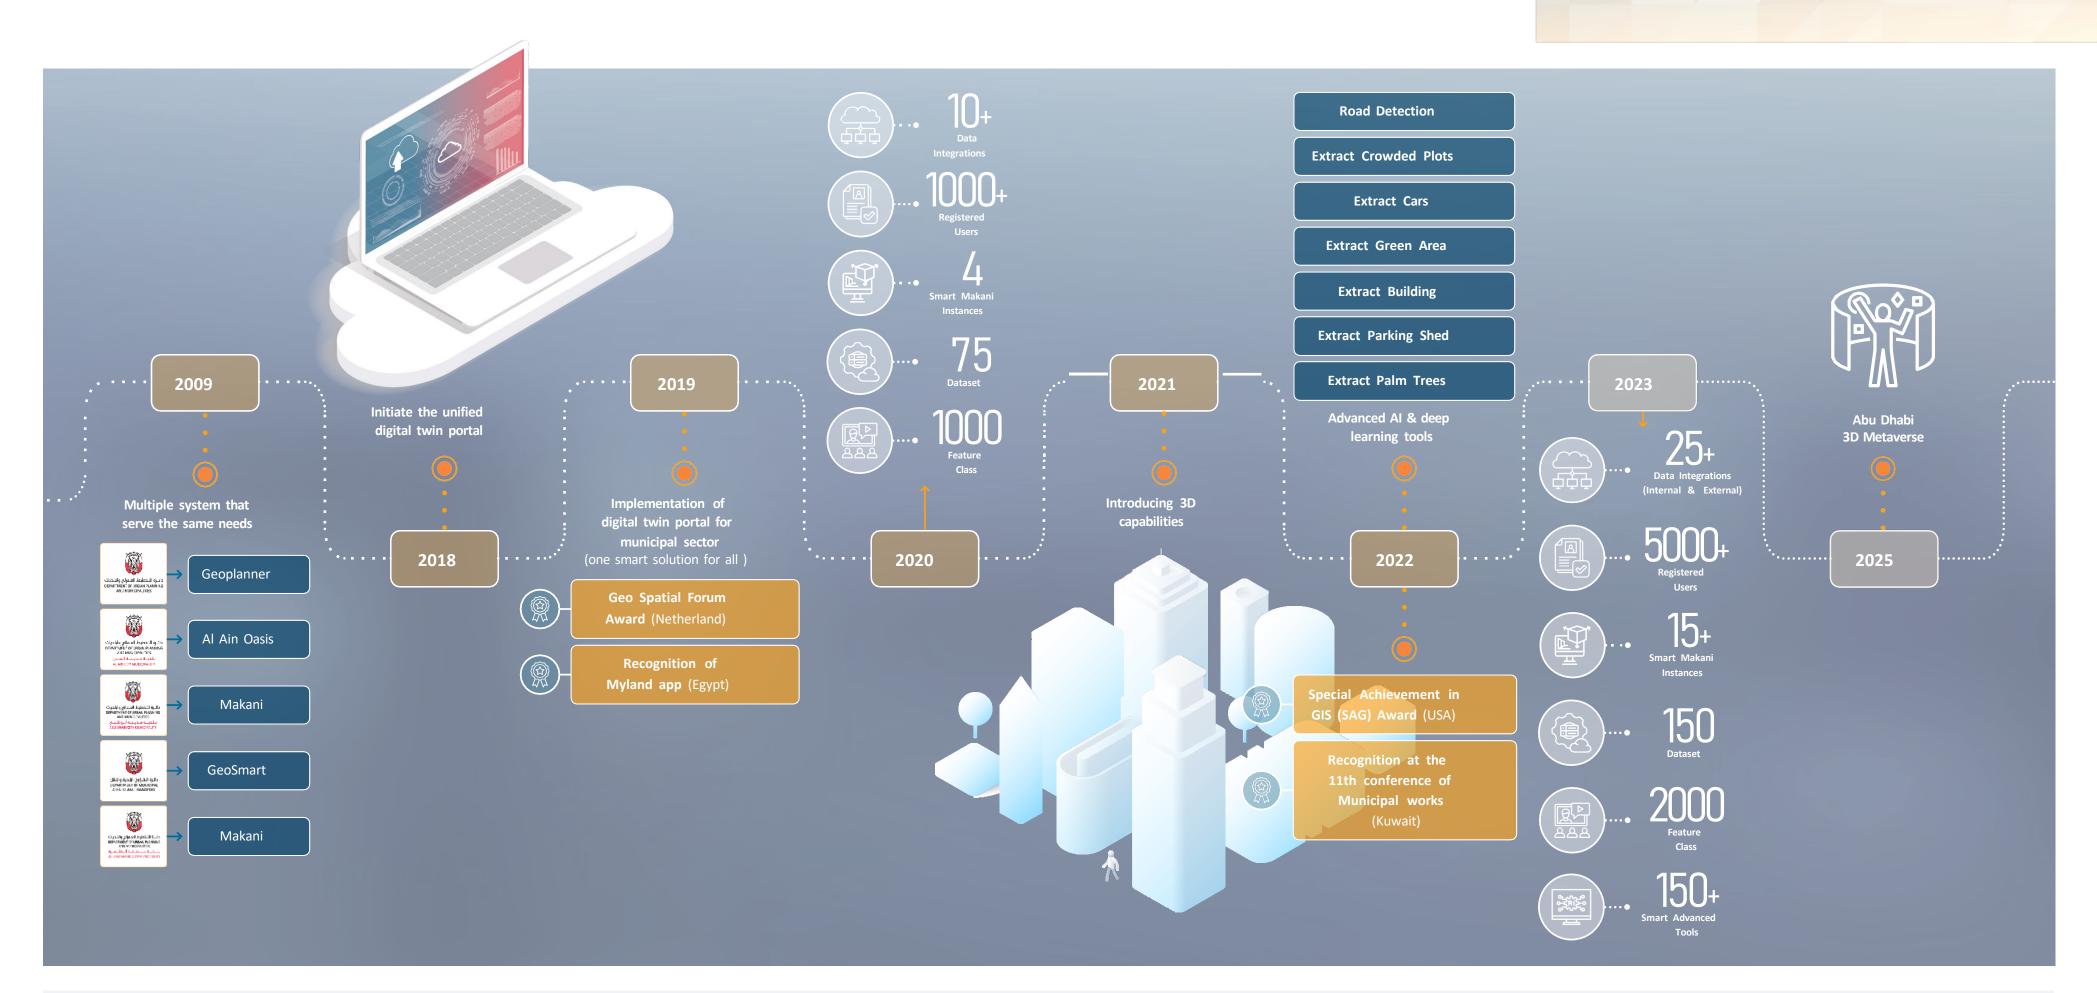

## **Current Initiatives**

Smart Makani is a unified interactive map that collects, analyzes and manages spatial data. The system has many Smart Analysis tools, which support day to day business and key informed decisions at DMT and its affiliates.

Status: Ongoing

Building Data Management System

The BDMS (Building Data Management System)
application builds building data from permit
transactional procedures and drawing buildings
from archives and links it with Tawtheeq data.

Status: Ongoing

AI & Deep Learning based Powerful Tools

**The AI (Artificial Intelligence)** in Geo-solutions project aims to reinforce the use of Artificial Intelligence methods

approach and implement them in relevant GIS Systems and solutions to maximize the added values and supports in compliance with the municipalities.

**Future Initiatives** 

The Abu Dhabi 3D Metaverse Project

The 3D Mapping Project

Capturing accurately and Modeling the Building details and facade of the buildings, street furniture (HD) and manmade structure to build the Digital Twin of Abu Dhabi to enable Virtual Reality and Augmented Reality as well as 3D analytics and scenarios.

### Vision

Build enhanced online 3D interactive environments for web/mobile based on video games engine to make it user friendly allowing human interaction and activity like real life building the Abu Dhabi multiverse mimics and real events.

## Objective

Support Real Estate market, Tourism, Cultural and Commercial Events, Future Urban Planning Scenarios, Construction activities...