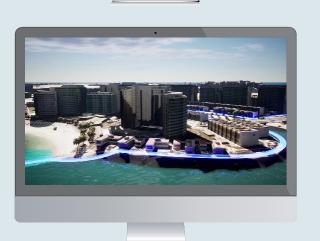

**Future Initiatives** 

The Abu Dhabi 3D Metaverse Project

The 3D Mapping Project

Capturing accurately and Modeling the Building details and facade of the buildings, street furniture (HD) and manmade structure to build the Digital Twin of Abu Dhabi to enable Virtual Reality and Augmented Reality as well as 3D analytics and scenarios.

### Vision

Build enhanced online 3D interactive environments for web/mobile based on video games engine to make it user friendly allowing human interaction and activity like real life building the Abu Dhabi multiverse mimics and real events.