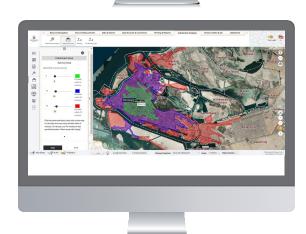

## **Current Initiatives**

Smart Makani is a unified interactive map that collects, analyzes and manages spatial data. The system has many Smart Analysis tools, which support day to day business and key informed decisions at DMT and its affiliates.