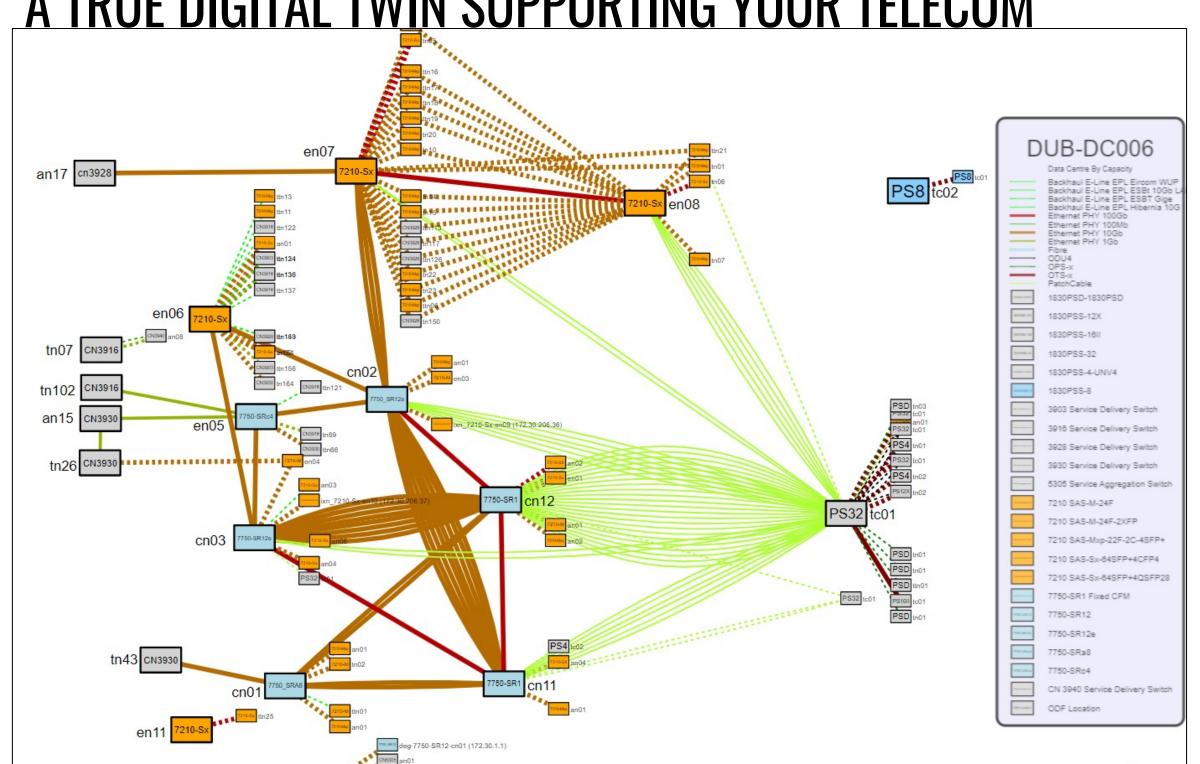

#### MARLIN - DIGITAL TWIN

A TRUE DIGITAL TWIN SUPPORTING YOUR TELECOM

A TRUE TELECOM DIGITAL TWIN.

Support of key use-cases that contribute to delivering a better customer service

Introducing **NGN**"Network Generated Network"

#### MARLIN - DIGITAL TWIN

A TRUE DIGITAL TWIN SUPPORTING YOUR TELECOM

A TRUE TELECOM DIGITAL TWIN.

Support of key use-cases that contribute to delivering a better customer service

Introducing **NGN** "Network Generated Network"