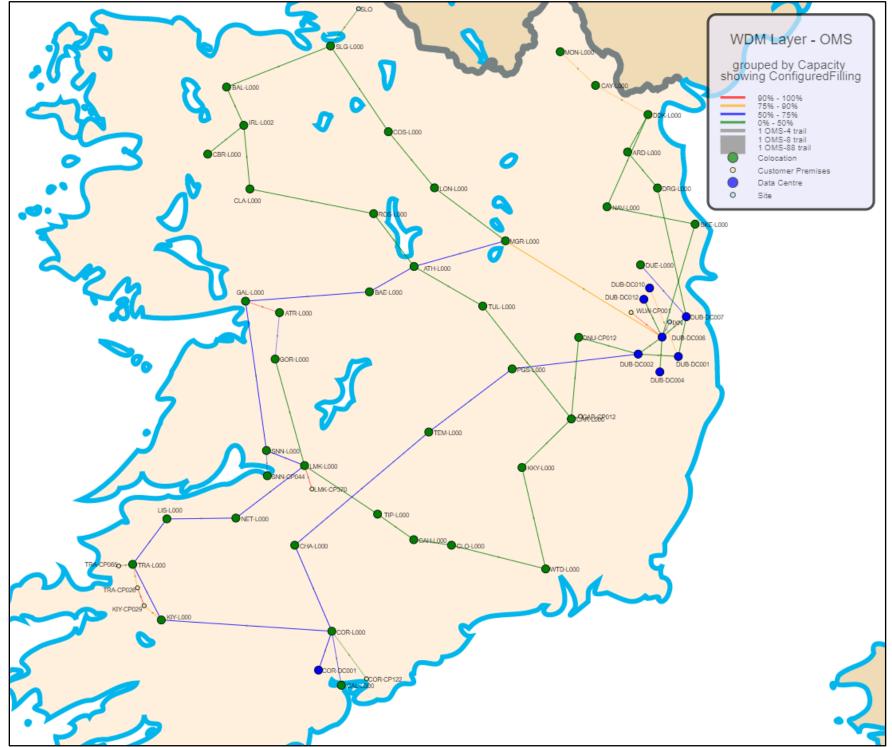

#### MARLIN - DIGITAL TWIN

A TRUE DIGITAL TWIN SUPPORTING YOUR TELECOM

A TRUE TELECOM DIGITAL TWIN.

Support of key use-cases that contribute to delivering a better customer service

Introducing **NGN**"Network Generated Network"

#### MARLIN - DIGITAL TWIN

A TRUE DIGITAL TWIN SUPPORTING YOUR TELECOM

A TRUE TELECOM DIGITAL TWIN.

Support of key use-cases that contribute to delivering a better customer service

Introducing **NGN** "Network Generated Network"