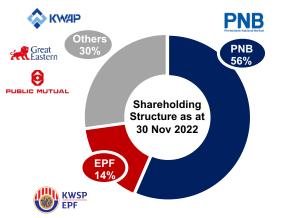

### Sime Darby Plantation is an Integrated Plantation Company Involved in the Entire Palm Oil Value Chain

Sime Darby Plantation

Market Capitalisation **RM32.16 bil** As at 31 Dec 2022

Revenue RM18.70 bil For the Financial Year Ended 31 Dec 2021