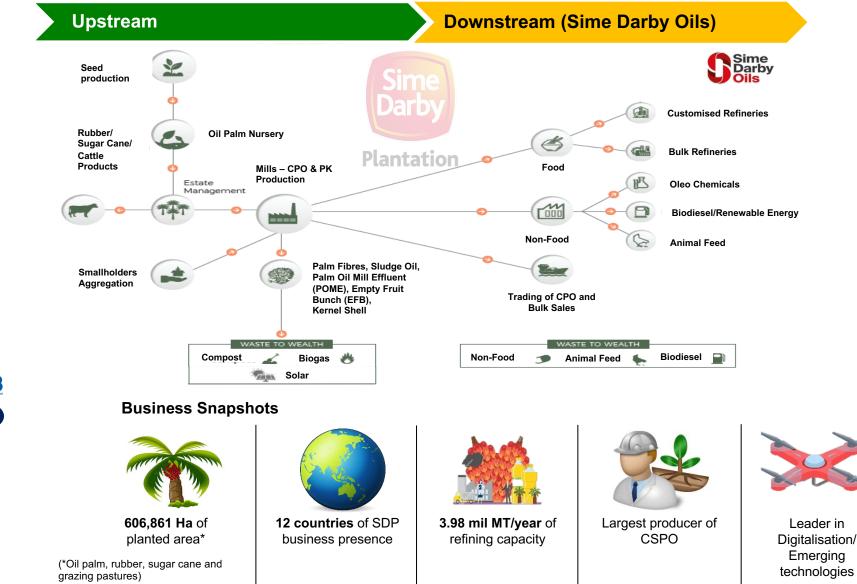

### Sime Darby Plantation is an Integrated Plantation Company Involved in the Entire Palm Oil Value Chain

Sime Darby Plantation

Market Capitalisation **RM32.16 bil** As at 31 Dec 2022

Revenue RM18.70 bil For the Financial Year Ended 31 Dec 2021