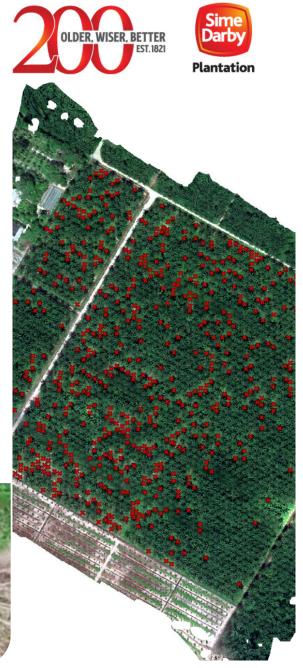

## Mapping & Survey + Census & Detection

Palm Counting ~ 40,000,000 palms via Satellite & Drone Imagery

Sime Darby

OLDER.

WISER, BETTER

EST. 1821

### Mapping & Survey + Census & Detection

Palm Counting ~ 40,000,000 palms via Satellite & Drone Imagery