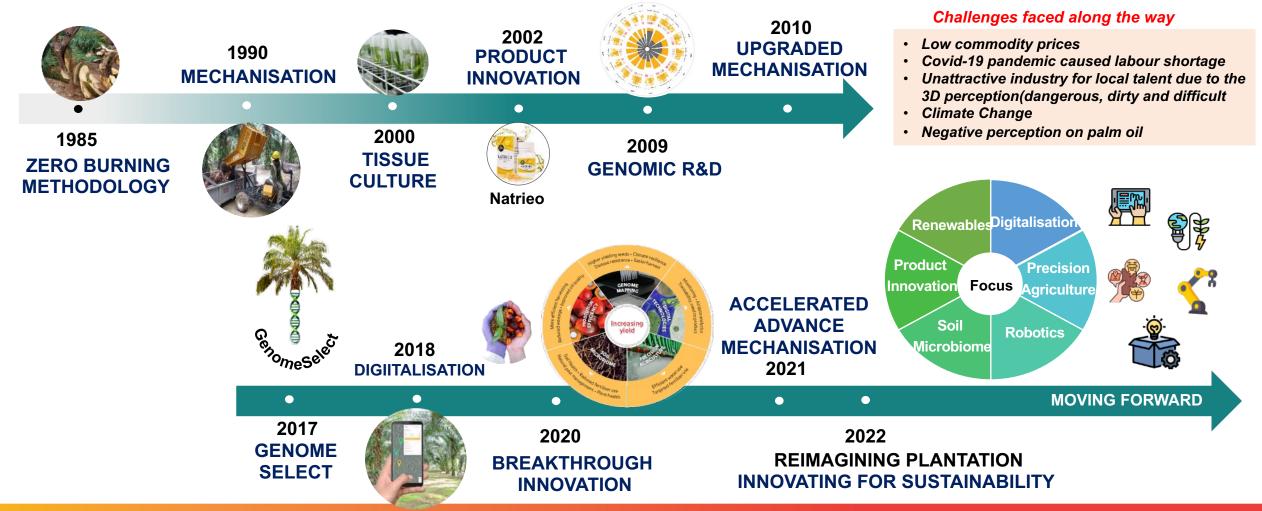

# Our innovation journey through the years

Innovation Driving Change: A purpose driven innovation roadmap that inspires and encourages continuous involvement in innovation

SDP's continued success is founded on resilience, adaptability and dynamism. From industry leading genetic seed technology to cutting edge innovation in the fields, Sime Darby Plantation is changing the face of the plantation sector.