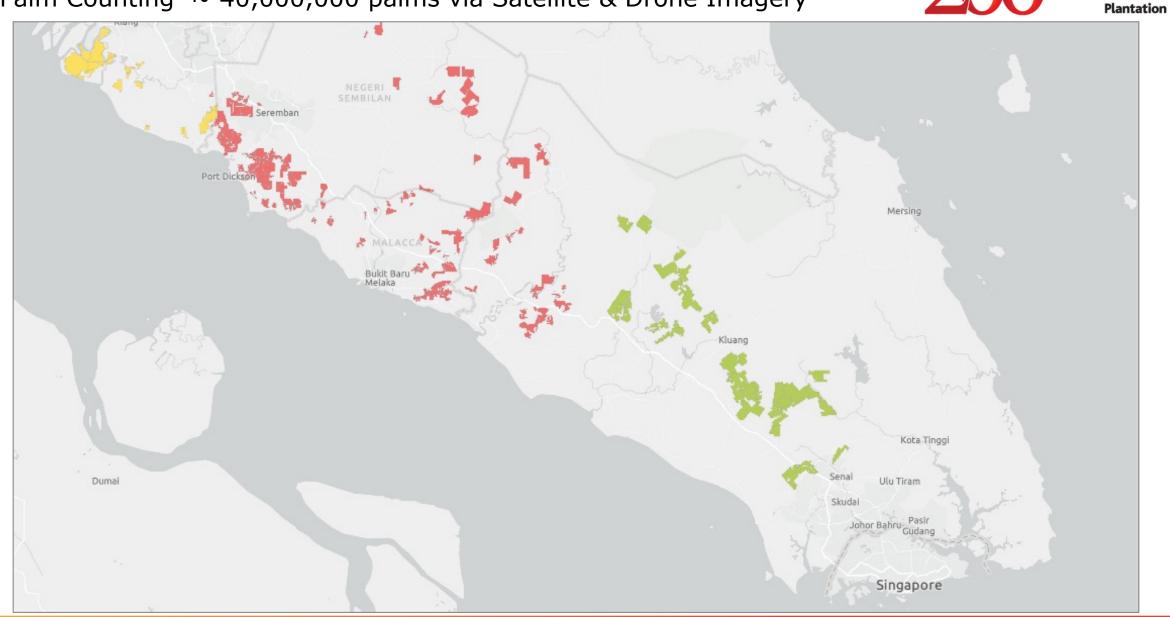

## Mapping & Survey + Census & Detection

Palm Counting ~ 40,000,000 palms via Satellite & Drone Imagery

Sime Darby

OLDER.

WISER, BETTER

EST. 1821

### Mapping & Survey + Census & Detection

Palm Counting ~ 40,000,000 palms via Satellite & Drone Imagery