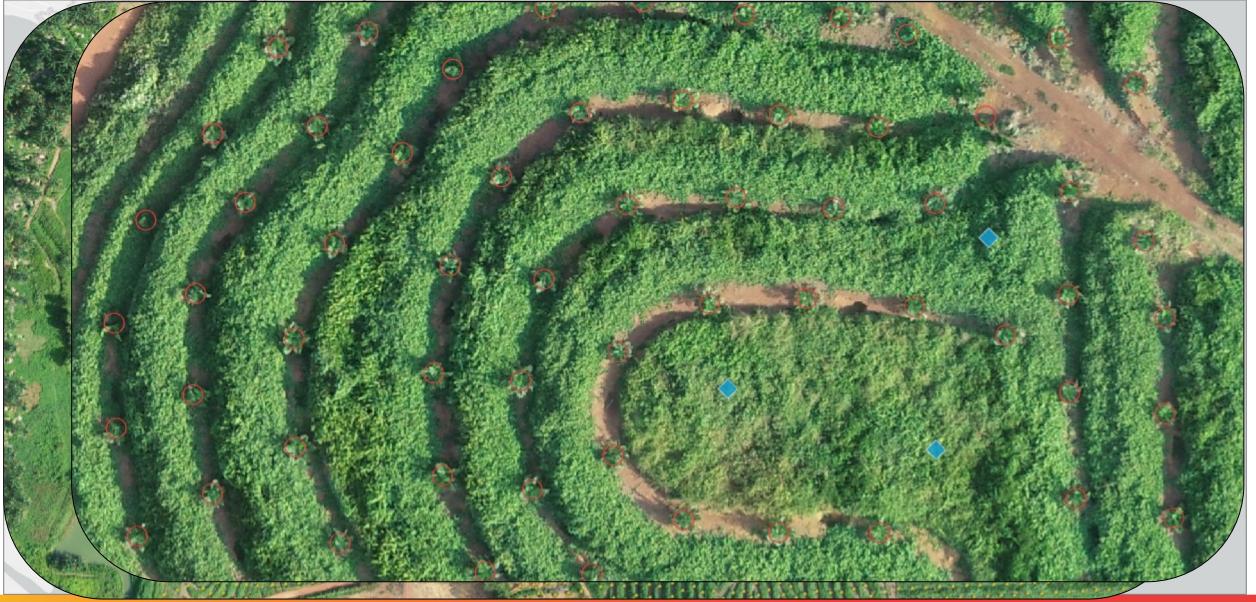

## Mapping & Survey + Census & Detection

Palm Counting ~ 40,000,000 palms via Satellite & Drone Imagery

Sime Darby

OLDER.

WISER, BETTER

EST. 1821

### Mapping & Survey + Census & Detection

Palm Counting ~ 40,000,000 palms via Satellite & Drone Imagery