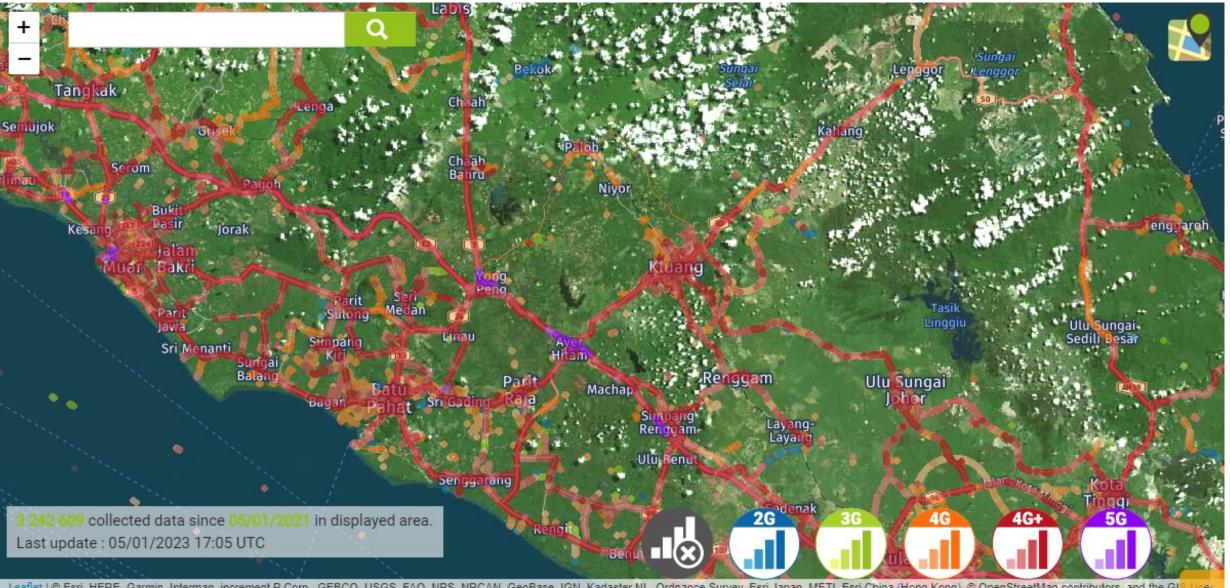

#### Integrated Location Intelligence Platform to improve operational insights

Dashboards + MobileApps

Sime

Darby

Plantation

OLDER, WISER, BETTER

EST.1821