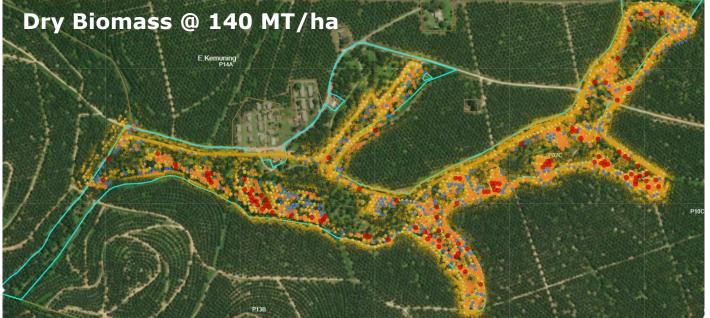

#### **Carbon Storage Mapping with LIDAR**

Sime Darby

Plantation

WISER, BETTER EST. 1821

EST.1821

Sime Darb

Plantation