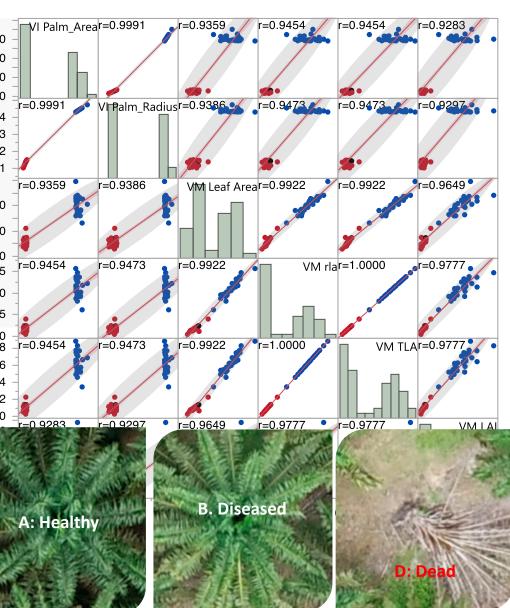

#### Precision Agriculture @Scale

Open Innovation: Multi strategic approach with external parties