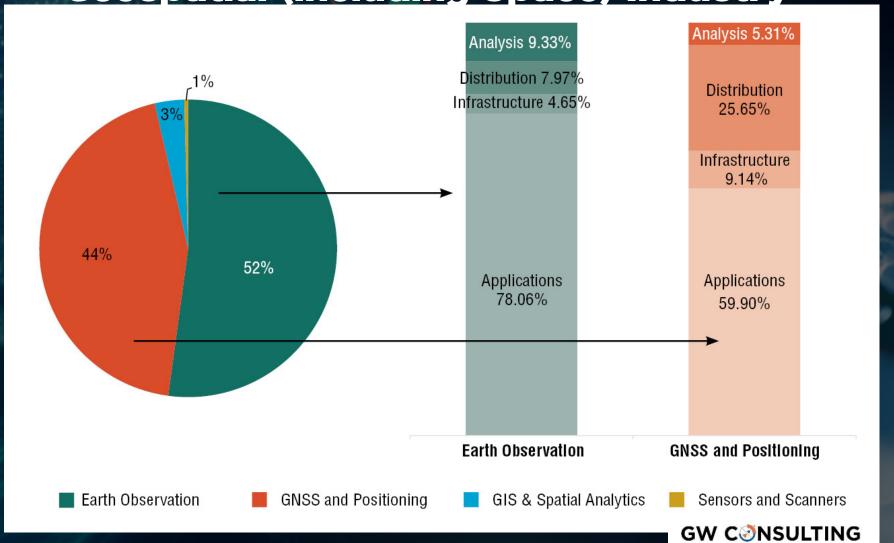

#### USD 202.5 Billion

Worth of Investments (including IPO and SPAC) in Geospatial (including Space) Industry

## USD 512 Bn in 2023 to USD 1.34 Tn in 2030 Global Geospatial Market

**GW CONSULTING** 