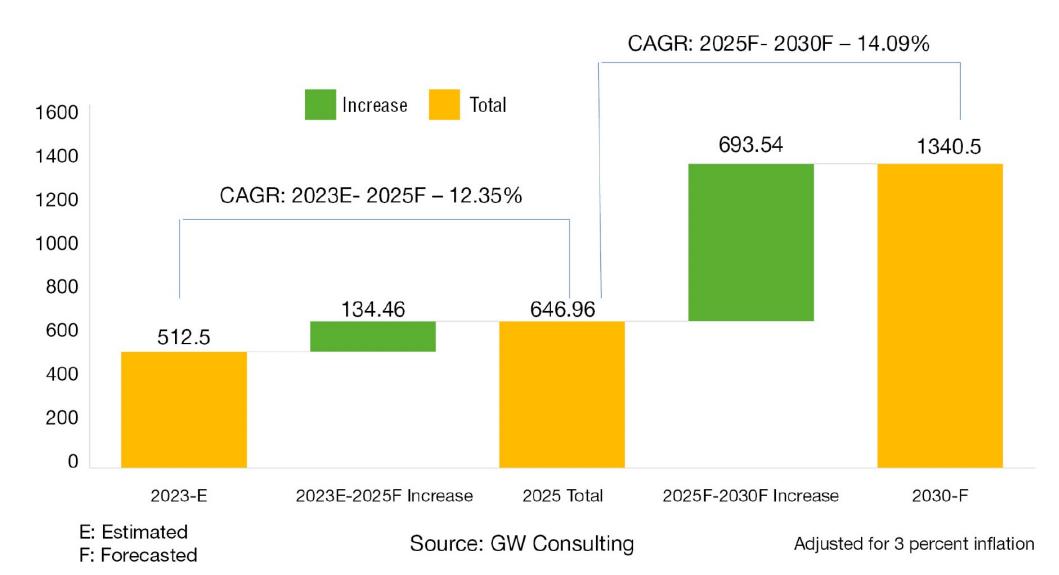

## USD 512 Bn in 2023 to USD 1.34 Tn in 2030 Global Geospatial Market

**GW CONSULTING** 