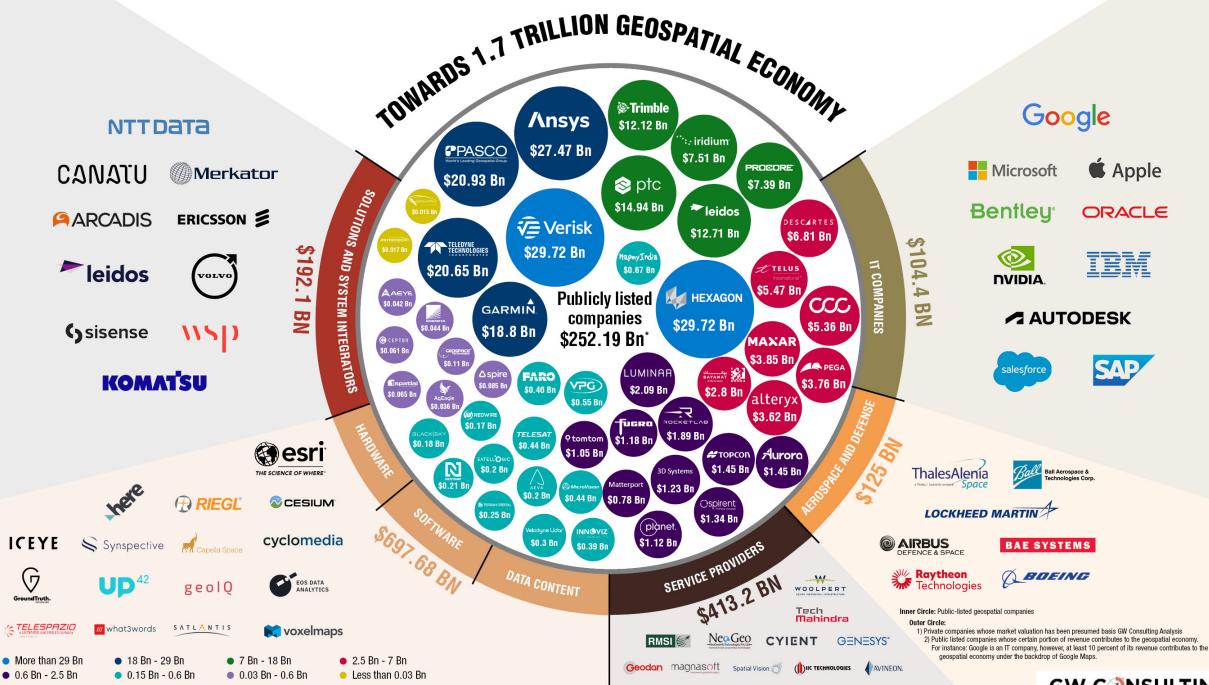

#### USD 202.5 Billion

Worth of Investments (including IPO and SPAC) in Geospatial (including Space) Industry

## USD 512 Bn in 2023 to USD 1.34 Tn in 2030 Global Geospatial Market

**GW CONSULTING** 