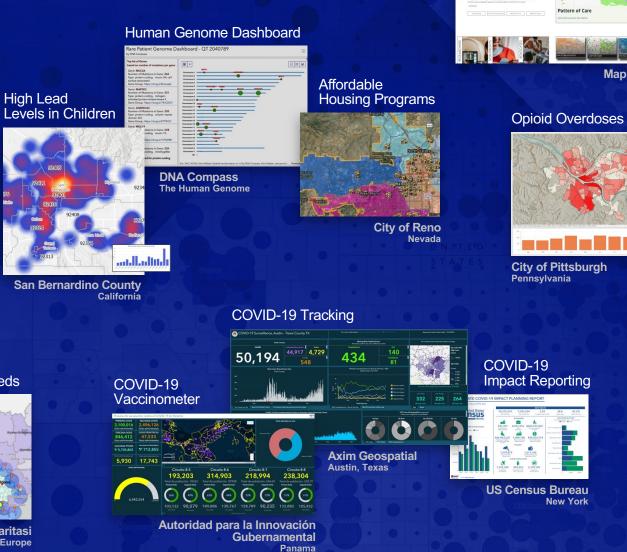

## Flu Reporting Walgreens Flu Index (Week Ending April 16th, 2022) Dengue Fever Walgreens US 0 Município de Itajaí Brazil

Tracking Ukrainian Refugees

Ihtiyaç Haritasi Eastern Europe

**High Lead** 

#### ALS Patterns of Care

GEOSPATIAL HUB

**Polio Eradication** 

MSP

National Emergency Operations Center for Polio Pakistan