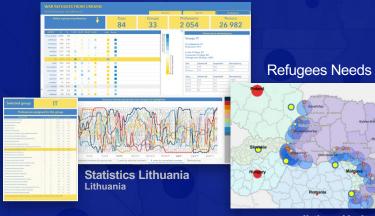

## Flu Reporting Walgreens Flu Index (Week Ending April 16th, 2022) Dengue Fever Walgreens US 0 Município de Itajaí Brazil

Tracking Ukrainian Refugees

Ihtiyaç Haritasi Eastern Europe

**High Lead** 