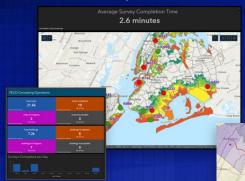

### Public Engagement and Collaboration

Government Colorado Asset Management System

Sioux Falls

South Dakota

Shawnee, Kansas

Cityworks Shawnee, Kansas

#### Public GIS Services **Camden County Enterprise**