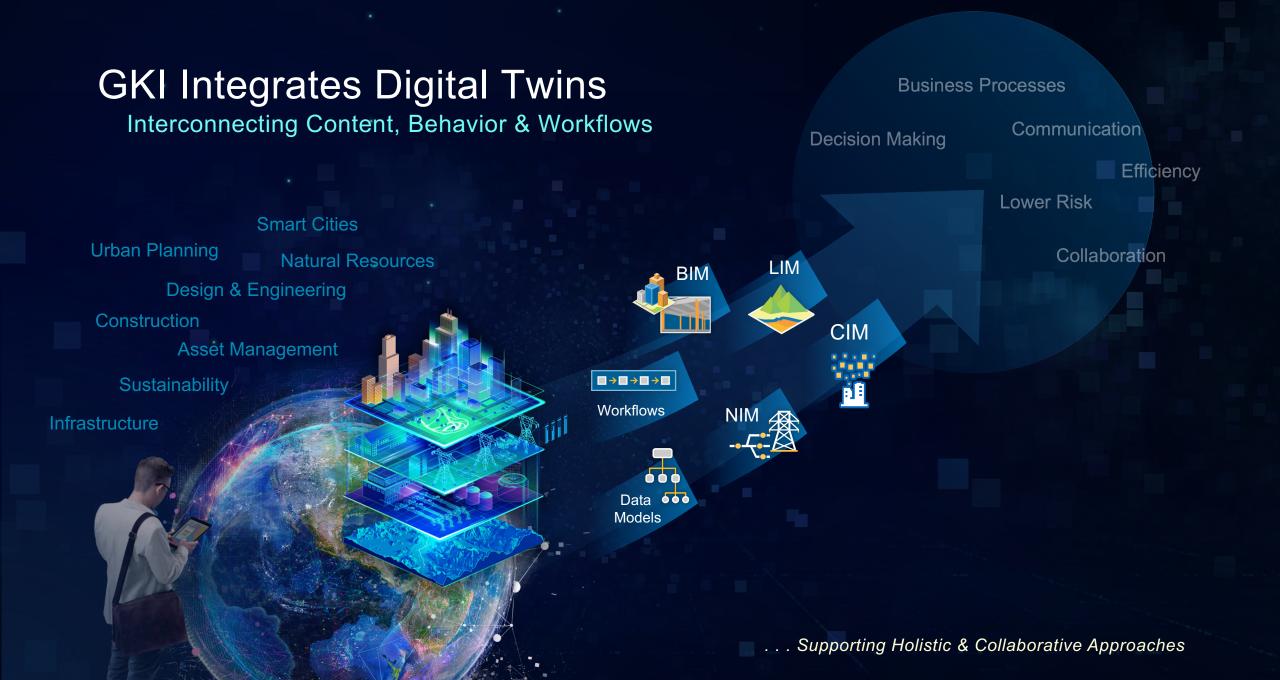

## Geospatial Knowledge Infrastructure

Expanding SDI beyond data to knowledge and understanding