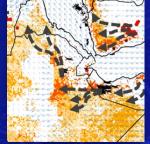

DTN

Kentucky | Missouri |

Arkansas | Tennessee

Flood Dashboard

eThekwini Municipality Durban, South Africa

**Fire Forecast** 

61

Flood Modeling