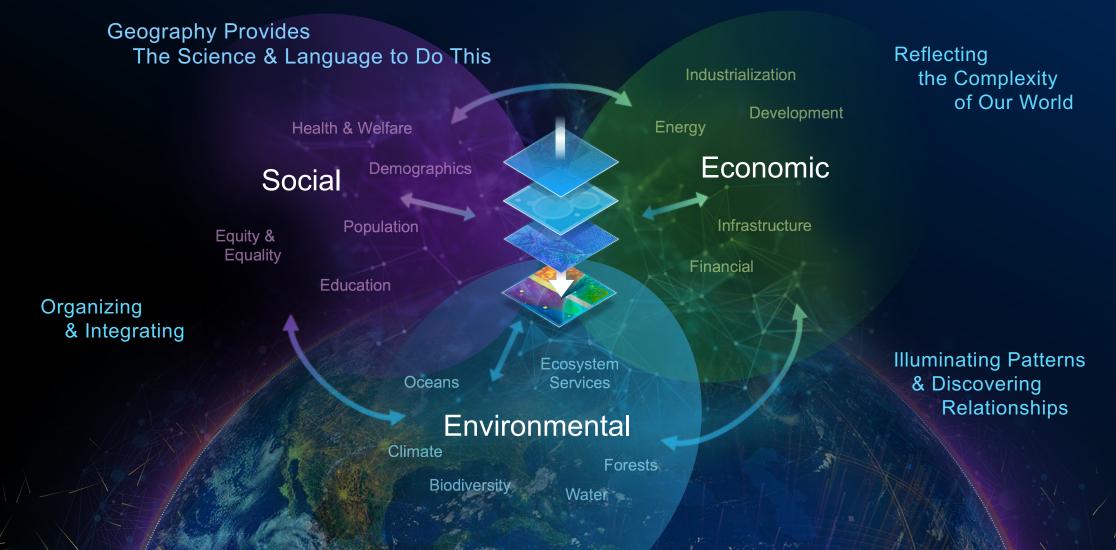

## The Geographic Approach

A Way of Thinking and Problem Solving That Integrates Geographic Science & Information Into How We Understand and Manage Our Planet

Science Based

Integrated

Holistic

Spatial Understanding Supporting Multi-Objective Solutions

Collaborative

GeoScience and Understanding An Inclusive and Multi-Disciplinary Process Impacting Every Sector of Society

## The Geographic Approach Integrates and Supports Powerful Methodologies

A Language for Communicating Content and Context GeoVisualizations Designing for a Sustainable and Inclusive Future

GeoDesign

Engaging All the Stakeholders GeoCollaboration Planning

**Decision Making** 

Engineering

Operations

Accounting for All Factors GeoAccounting

Managing

Creating Insights and Understanding GeoAnalytics

> GeoScience and Understanding

> > All Critical for Maintaining Sustainability