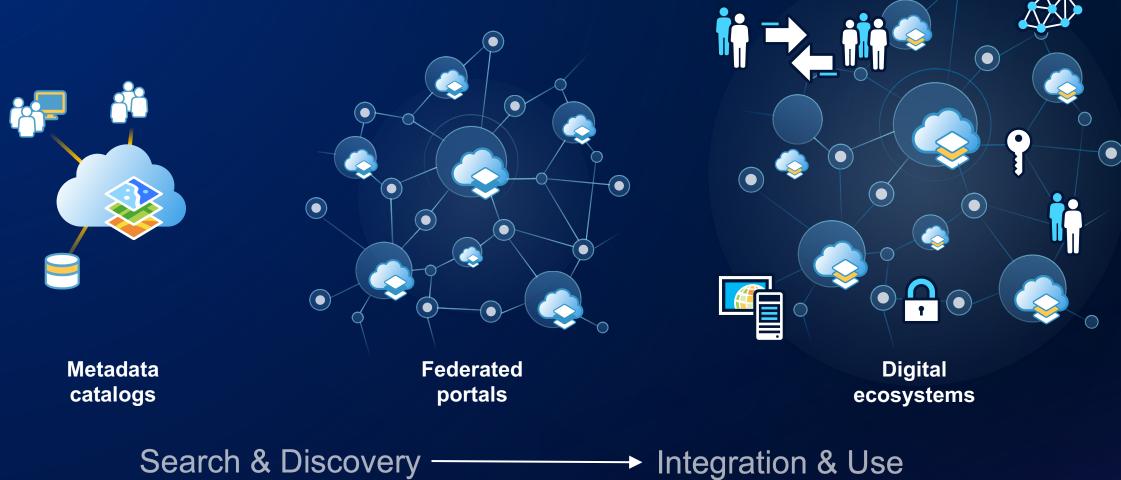

Addressing Homelessness

Helping Homeless

Siting Renewable Energy

Managing Resources

UN Global Sustainable Development Goals (SDGs)

Community Planning

Leveraging GIS Technology At Many Scales . . .

A Growing Network of Distributed Shared Services

Millions of Users

Sharing 10s of Millions of Datasets

Serving Billions of Maps Daily

Reaching Billions of People . . . . . . with Stories About Our World

> Enabling . . . Shared Understanding, Collaboration and Efficient Action

Shared Services

Portals

Key for Mapping Common Ground At All Scales

"A Global

Nervous System"

## Geospatial Knowledge Infrastructure

Expanding SDI beyond data to knowledge and understanding