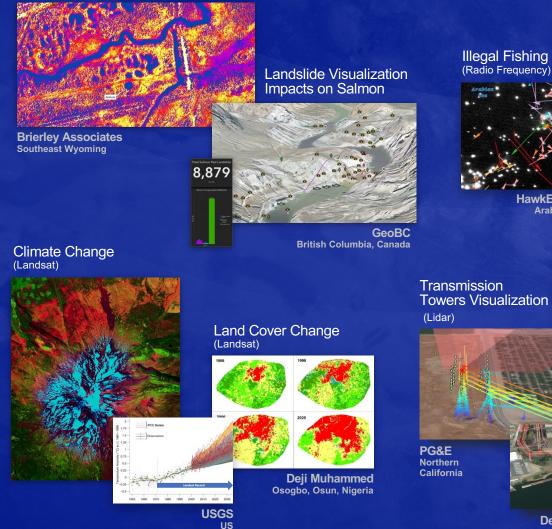

### Planning for and Responding to Disasters

Hurricane Tracking & Assessment

**FEMA** Surfside, Florida

Eruption

takatoa La Palma, Spain

Pamukkale University Mount Ida, Turkey

IGAD Eastern Africa

**Drought & Wildfires** 

### Imagery and Remote Sensing

Sinkhole & Mine Subsidence (Thermal Orthomosaic)

Department of Energy—BPA

Northwest US

Monitoring EU Agricultural Payments

Visualizing Industrial Facilities (Drone / 3D Mesh)

Openware Al-Ahmadi and Al-Abdullah Minas Harbors, Kuwait

(SkySat)

University of

Tennessee

Chattanooga,

Tennessee

**Trinity River Authority** Urban Forest Mapping Lake Livingston, Texas

Vegetation Change (Lidar and GeoAI)