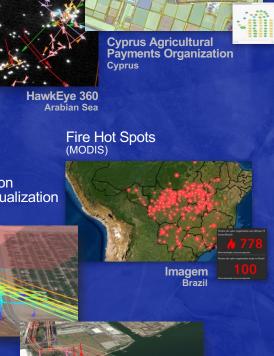

### Planning for and Responding to Disasters

Hurricane Tracking & Assessment

**FEMA** Surfside, Florida

Eruption

takatoa La Palma, Spain

Pamukkale University Mount Ida, Turkey

IGAD Eastern Africa

**Drought & Wildfires** 

### Imagery and Remote Sensing

Sinkhole & Mine Subsidence (Thermal Orthomosaic)

Department of Energy—BPA

Northwest US

Monitoring EU Agricultural Payments

Visualizing Industrial Facilities (Drone / 3D Mesh)