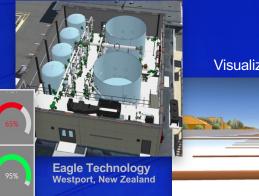

## Building, Facility and Campus Management

Eagle Technology Palmerston North, New Zealand

Planning Visualization

Proposed Building Evaluation

State College Borough Pennsylvania

Imagem Manaus, Amazonas, Brazil