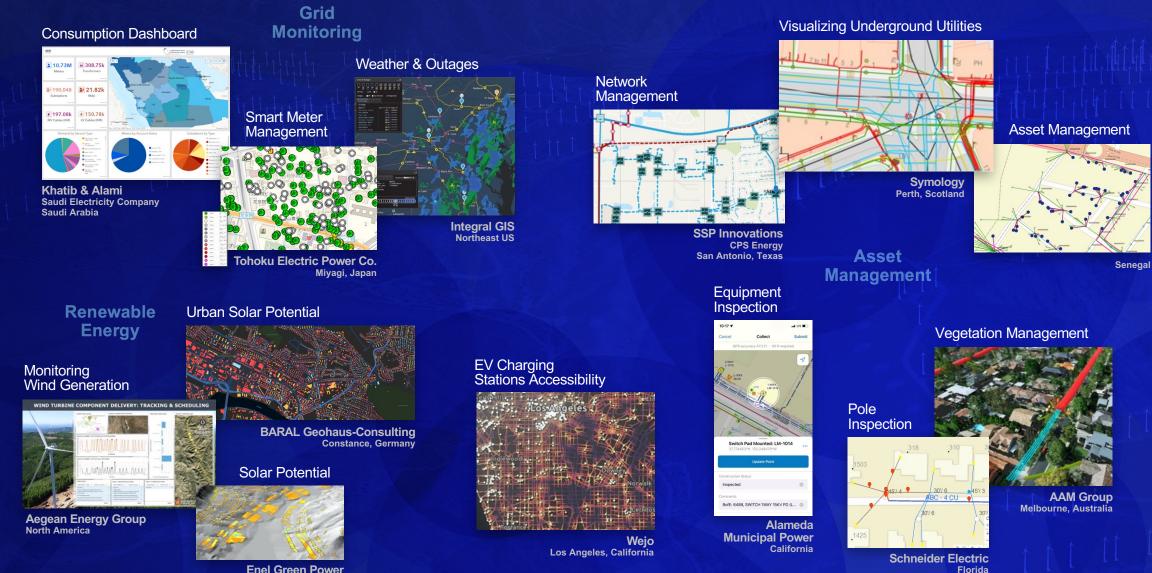

## **Energy Utilities**

Enel Green Power Maharashtra, India

### Telecommunications