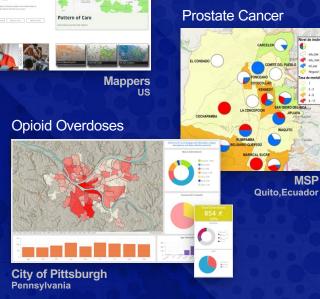

#### ALS Patterns of Care

GEOSPATIAL HUB

**Polio Eradication** 

MSP

National Emergency Operations Center for Polio Pakistan