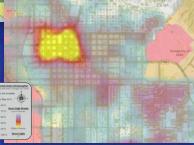

Noise

2020/06/06 00:45:00 (8032)

NIED Tsukuba, Ibaraki, Japan

**Extreme Heat Map** 

- Weather Dashboard

National

Planning

**Metropolitan Council** Twin Cities, Minnesota