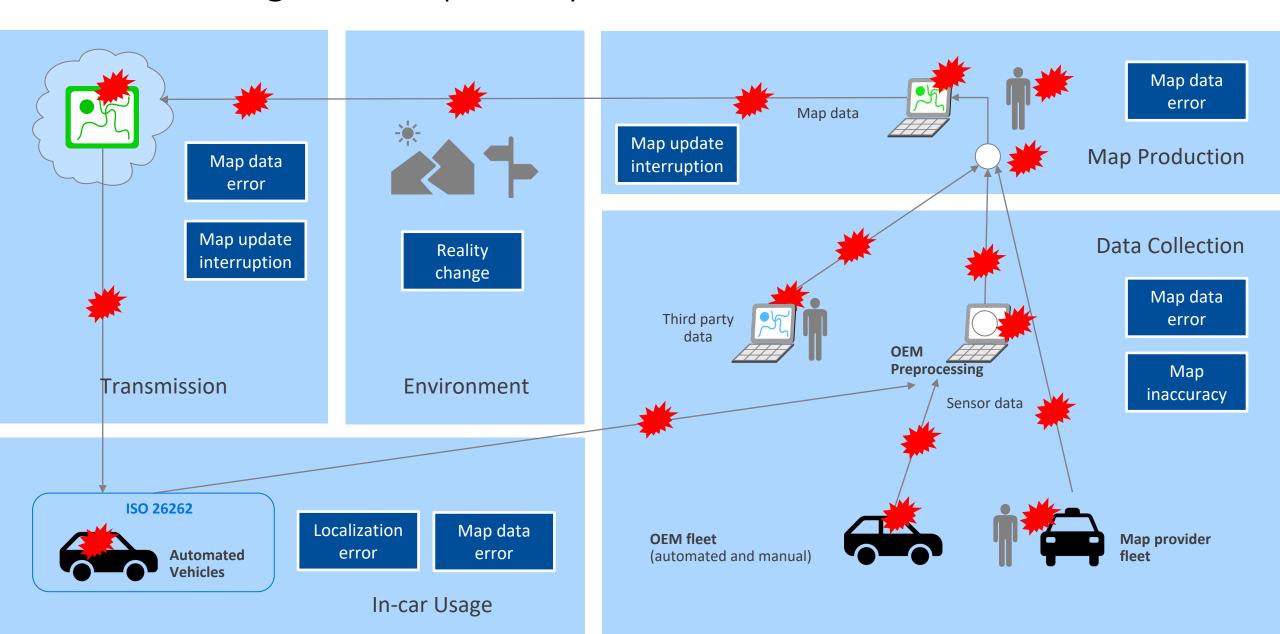

## Potential origins of map-reality deviations

# RMA deviation types

© Elektrobit 2023 | Public information May 10, 2023 7