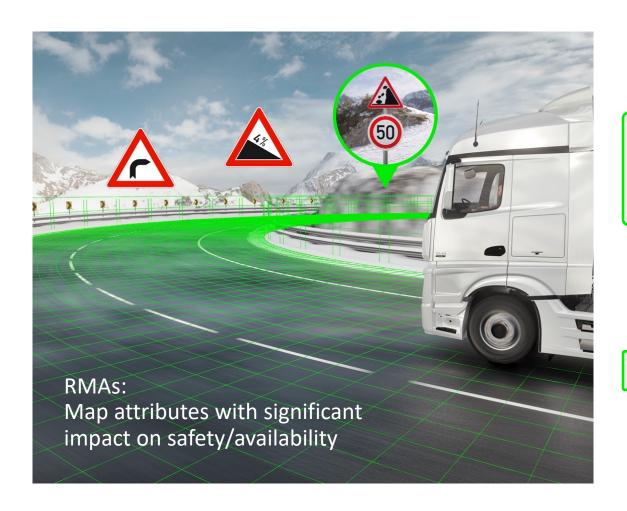

### Using HD maps in driving automation systems

- Differences of SD and HD maps
- How HD map data can support safety
- Impact of poor HD map reliability on availability and safety
- Definition of Reliable Map Attributes (RMAs)
- Detectable vs non-detectable attributes
- Selection of RMA sets
- RMA deviation types
- Mitigation of risks from RMA deviations

## Potential origins of map-reality deviations

# RMA deviation types

© Elektrobit 2023 | Public information May 10, 2023 7