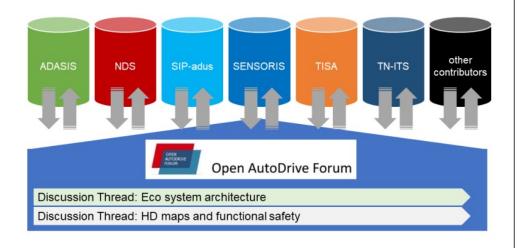

## From OADF workshops to ISO standardization

### Workshops

### **Standardization**