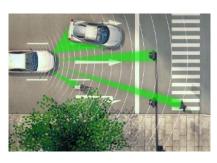

## Map data can be used to improve ADAS and AD safety

## Multiple aspects must be considered

Functional Safety (ISO 26262)

Nominal Performance (ISO 21448)

Cyber Security (ISO/SAE 21434)

Safety in Use (ISO 21448)

Active/Passive Safety

Hardware or software not working according to the specification