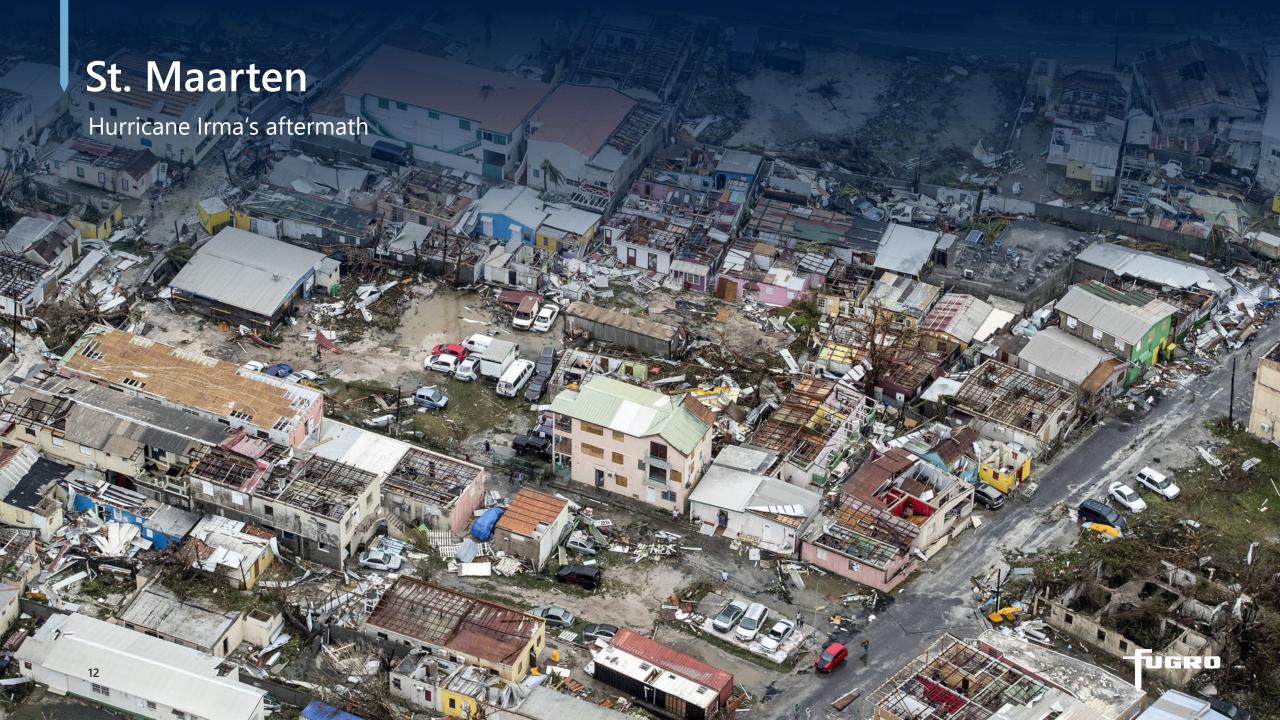

purpose solutions



## Our purpose: Together we create a safe and liveable world





## Contributing to the UN Sustainable Development Goals













Support net-zero carbon emissions

Enable safe infrastructure

Strengthen climate resilience















### Unlocking insights from Geo-data

Using our 'triple A' approach, we support our clients both on land and at sea



**Acquisition** of Geo-data

Analysis of Geo-data

Advice based on expertise



#### World's leading Geo-data specialist Highly skilled and Global player with 6 local presence engaged workforce Underpinned Tugro by our key strengths Market-agnostic Diversified and assets committed client base **Innovation** led by digitalisation

**T**UGRO

# Coastal resilience starts with a map









### Tuvalu example