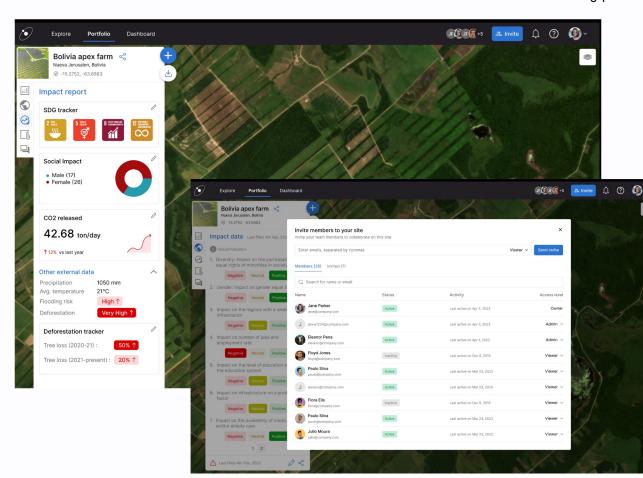

## **EXPLORE & DE- RISK**

VIDA provides global climate and ESG risk data layers.

Explore potential investment sites risks and complete your ESG and climate due-diligence in VIDA.

#### MANAGE PORTFOLIO

Manage the impact created from invested sites using VIDA. Invite internal team and investee to collaborate and collect impact data at a regular interval.

Access 100s of data layers to validate impact data