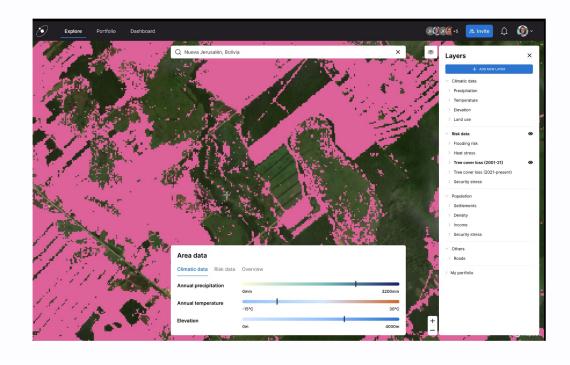

## **EXPLORE & DE- RISK**

VIDA provides global climate and ESG risk data layers.

Explore potential investment sites risks and complete your ESG and climate due-diligence in VIDA.

#### 01 De-risk

Explore 100s of geospatial data layers to identify any climate and ESG risks before investing.