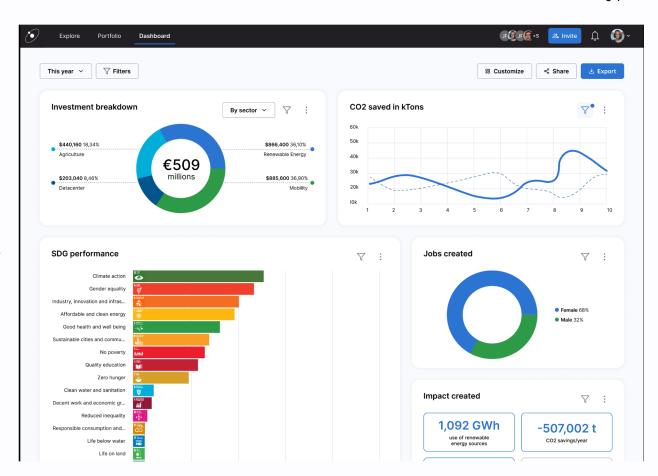

## REPORT & MONITOR

Use the dashboard of VIDA to monitor the overall impact of your fund.

Generate reports in well known template such as SDG, SFDR8 or your custom impact report.