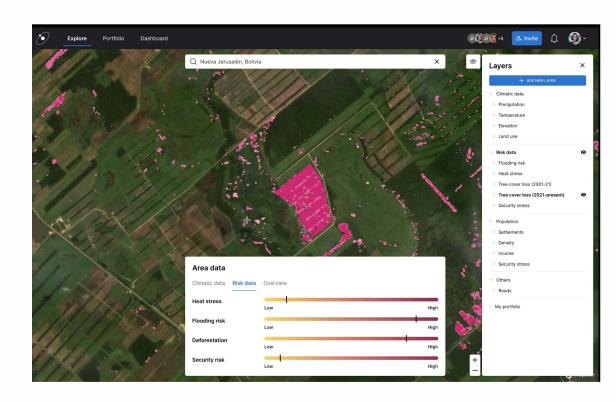

#### MANAGE PORTFOLIO

Manage the impact created from invested sites using VIDA. Invite internal team and investee to collaborate and collect impact data at a regular interval.

Access 100s of data layers to validate impact data

## REPORT & MONITOR

Use the dashboard of VIDA to monitor the overall impact of your fund.

Generate reports in well known template such as SDG, SFDR8 or your custom impact report.