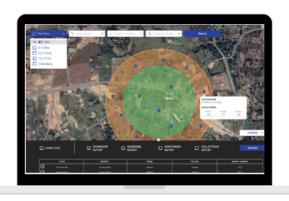

#### SATSURE SAGE

- 1. Search based on Coordinates
- 2. Search based on Region

SATSURE

### Property Search Based on Location Intelligence

SATSURE

SAGE