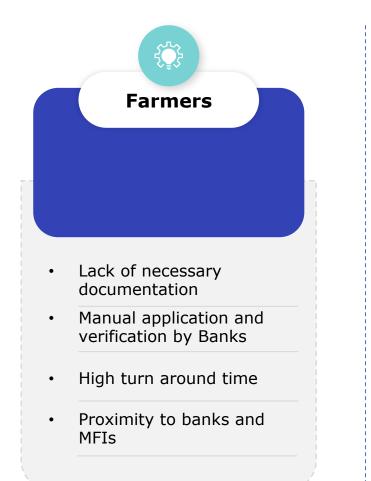

#### SATSURE Credit Access: A Global Problem for Small Holder Farmers

#### **A Global Problem**

### Challenges with the Traditional Lending System

- Limited climate risk
   assessment
- Lack of credit history
- Manual verification
- High processing cost
- High turnaround time