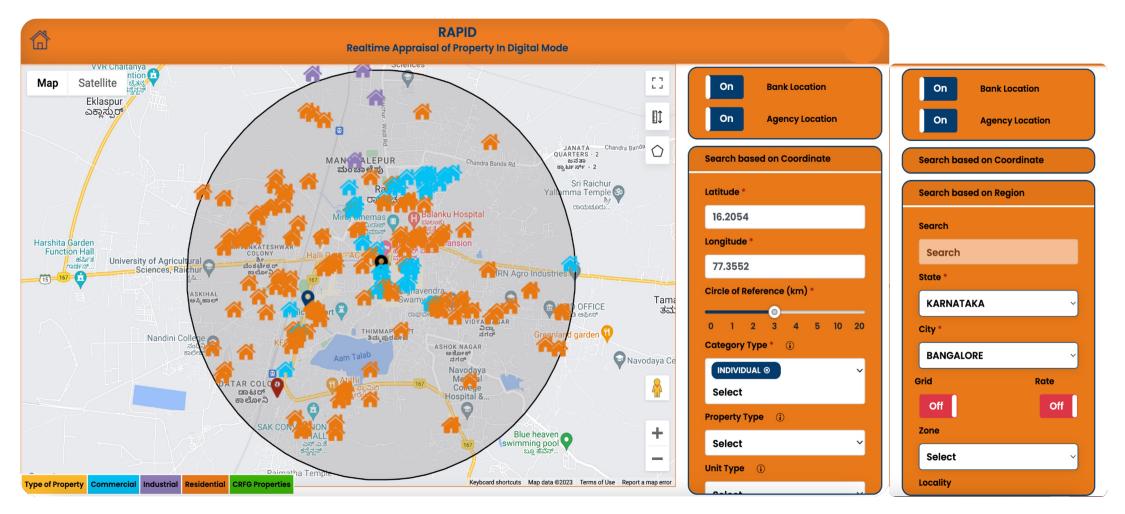

#### SATSURE SAGE

- 1. Search based on Coordinates
- 2. Search based on Region

SATSURE

### Property Search Based on Location Intelligence

SATSURE

SAGE