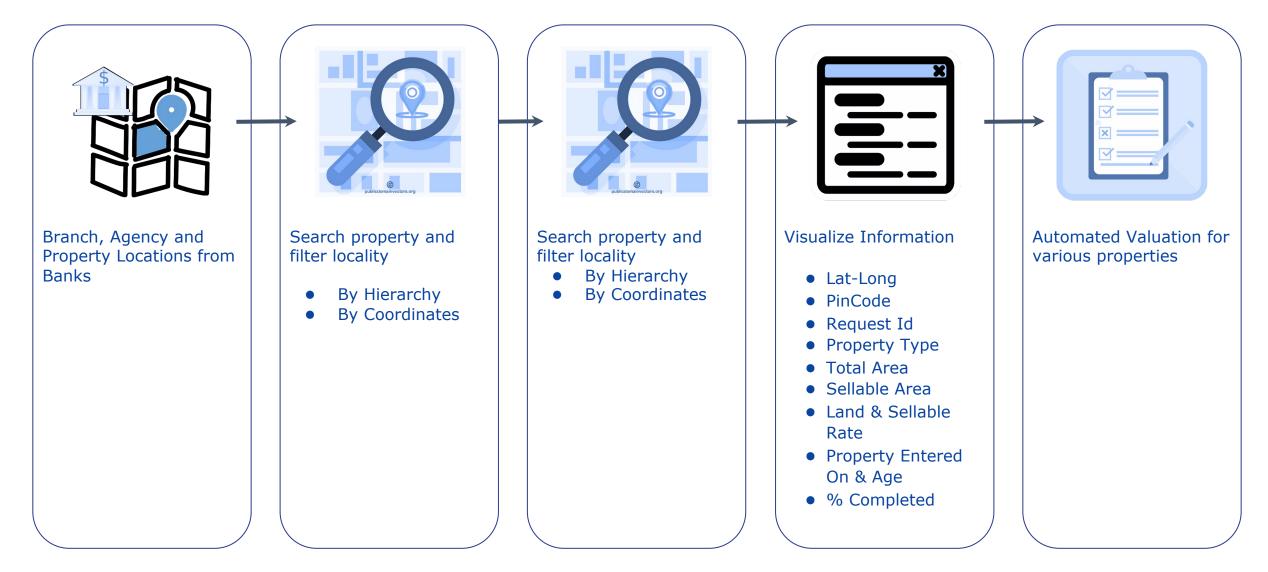

#### SATSURE SAGE

- 1. Search based on Coordinates
- 2. Search based on Region

SATSURE

### Property Search Based on Location Intelligence

SATSURE

SAGE

#### **Project Evaluation**

### Project Evaluation with Market Intelligence

SATSURE

SAGE