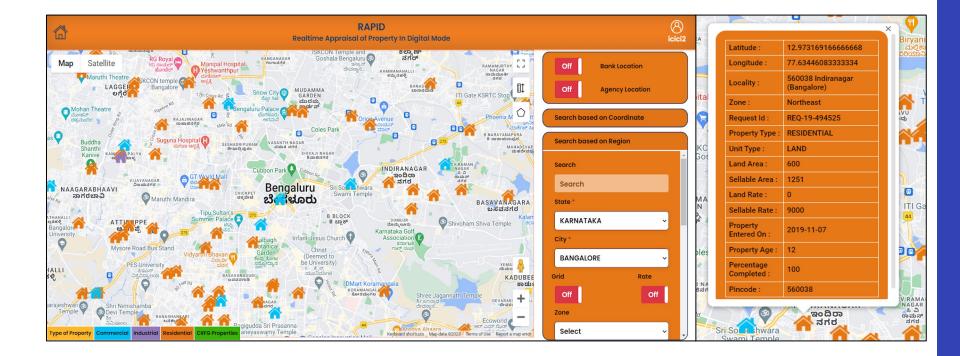

vior data collected through mobile app usage.

SATSURE

### Results

- Automation of entire RIBG Architecture
- Structured and uniform feedback
- Better management of Manpower and resources
- Ease of R-Strategy Architecture Implementation
- Ease of access for team
- Stronger review mechanism
- Real Team Information & Data Consolidation
- High quality data analysis

**28.7**%

Collection Efficiency Increased, moving the delinquency from **3.75% to 1.8% over \$3.2B portfolio** 

By the end of the second year of using the SatSure Sage Collections Analytics & Application



Small Business Digital Banking
'Model Risk Manager'

in the 'Data,



Best Fintech Adoption
Best Use of AI, ML & Data Analytics

#### SATSURE SAGE



- 1. Search based on Coordinates
- 2. Search based on Region



SATSURE



### Property Search Based on Location Intelligence

SATSURE

SAGE

#### **Project Evaluation**



### Project Evaluation with Market Intelligence

SATSURE

SAGE

### **Creating a Global Impact**

# SATSURE





Decision Intelligence from Space

## Thank You

info@satsure.co | www.satsure.co

**Copyright Disclaimer** 

Copying, distributing, recreating, or any other unauthorised use of the content in these slides without the express prior consent of SatSure Analytics India Private Limited is strictly prohibited.