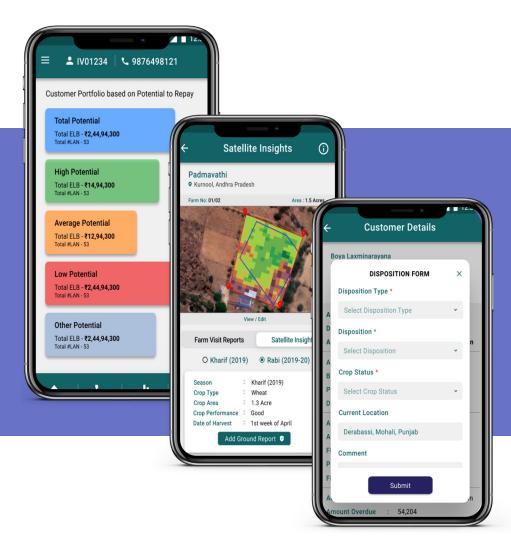

### SatSure Sage for Agriculture Lending

SATSURE SAGE

**Loan Collections** Analytically drive field force Satellite Insights management to reach customers Padmavathi intelligently and collect efficiently 03 @ Rahi (2019-20) 1.3 Acre EXPLORER 1st week of Apr Farm Monitoring/Renewal Underwriting Q Search in Explorer SaaS-based web terminals for loan Asset (land) Ref Id: 736382726 02 monitoring at individual and portfolio level Region: Arepalle Added on: 10.10.2022 scoring and 22 historical farm metrics through instant SatSure report generation Loane to improve TAT in LAN12300 crop loan LAN12309 LAN12389 processing Farms + Weather Field data Download
 App Store \_\_\_\_