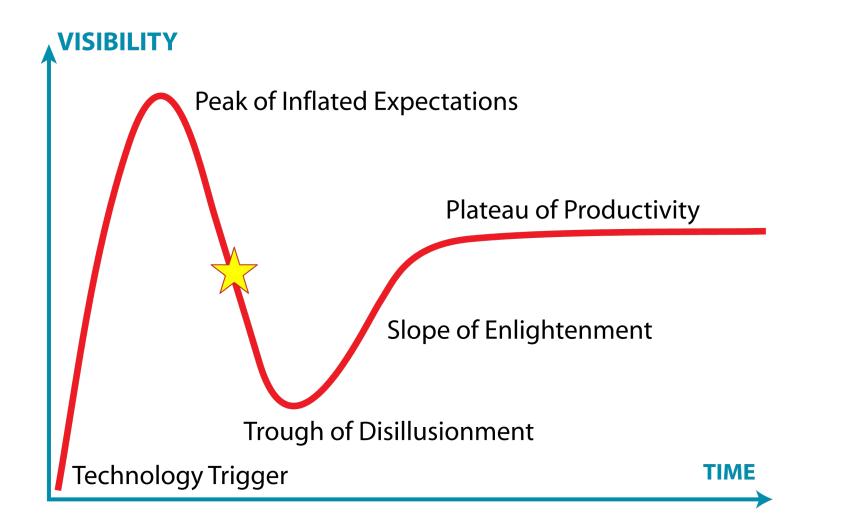

ntal business outcomes





Build and maintain the machine

Explore and guide



#### Meta...what? Metaverse!



<<A series of immersive 3D digital worlds that exist in the cloud where people and businesses can connect, interact and transact.>>

- Em Colonnella (Oct. 2022)



#### Not completely new.. then why now?



#### Kids these days...



#### Why are we all talking about this?

#### McKinsey & Company

In **2021**, venture capital and private-equity funding into the metaverse reached

**\$13** billion By **2030**, the value of the metaverse could reach...



In **2022** already, investment into the metaverse space is more than double what it was in all of **2021** 



Source: McKinsey Insights  $\rightarrow$  Value creation in the metaverse report (June 2022)



#### Where are we?





8

Image source: Wikipedia

#### What can you do and where to start?

| High                                                                                            |                                                                                               | Readiness / Maturity                                                                      |                                                                                                                         | Lc                                                                                 |
|-------------------------------------------------------------------------------------------------|-----------------------------------------------------------------------------------------------|------------------------------------