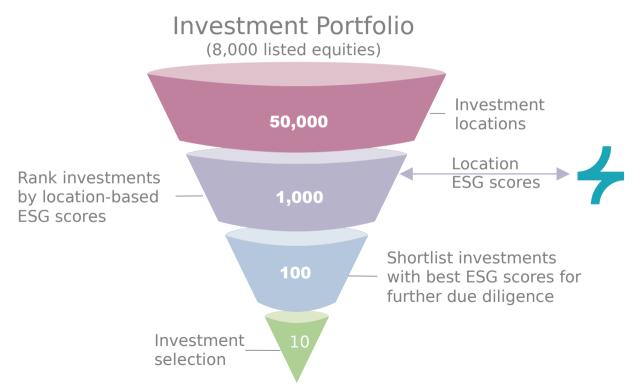

# Rapid location-based screening and diagnostics at scale

Diagnostic tool for unlocking regional data for quick global comparison and risk assessment

Compare as many locations as you want:

- Find new regions to invest in
- Streamline due diligence
- Monitor regional operational risks
- Assess supplier locations

Unique approach, gain new insights and perspectives