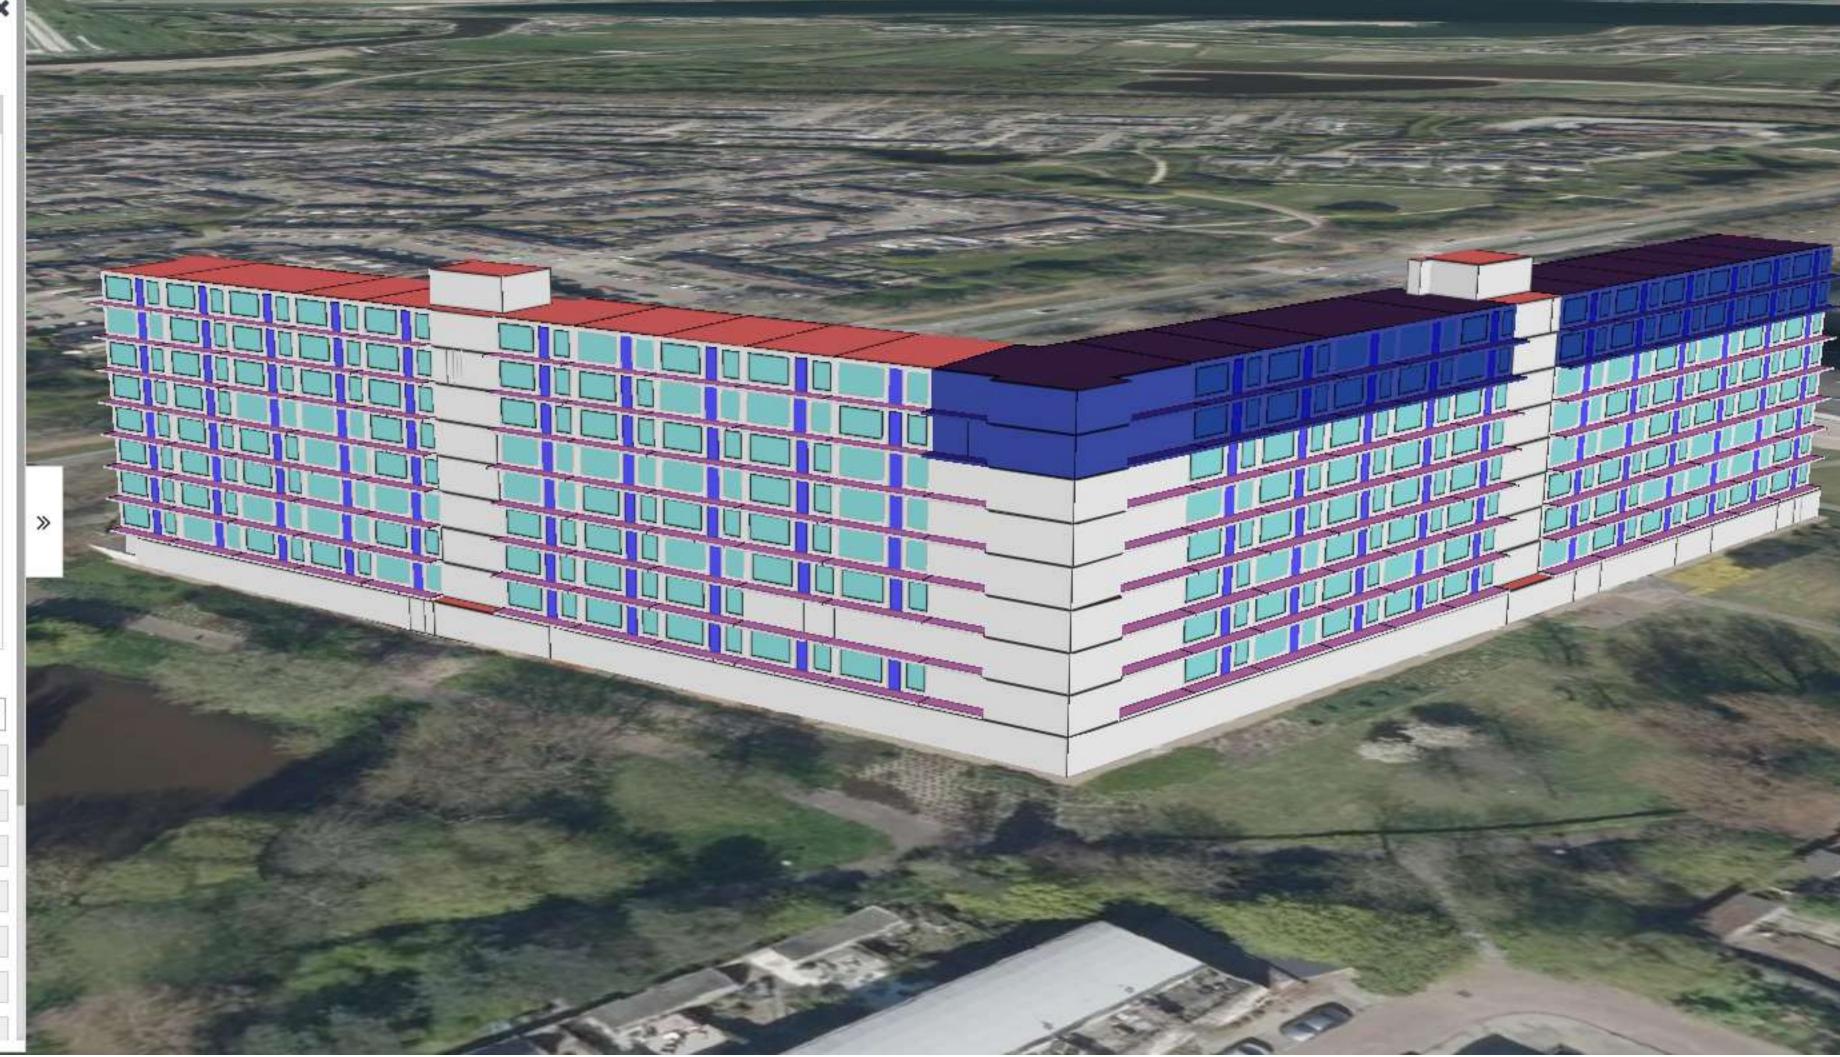

# Why

- Ambulance, firebrigade, police
- More accurate modelling, e.g. flooding, sound
- More accurate taxation

| Address Search Plugin              | ×    |
|------------------------------------|------|
| ✓ Query Settings                   |      |
| Street:                            | 12.6 |
| Anatole Franceplaats               |      |
| House Number:                      | -    |
| PO Box:                            |      |
| Zip Code:                          |      |
| 3069BD                             |      |
| City:                              |      |
| State:                             |      |
| Country:                           |      |
| Start Query                        |      |
| Results: 24 Objects                |      |
| Aantal per pagina: 10              | ~    |
| ouilding-0599100000604529-part-272 |      |
| ouilding-0599100000604529-part-386 |      |
| ouilding-0599100000604529-part-333 |      |

building-0599100000604529-part-140

building-0599100000604529-part-360

building-0599100000604529-part-570

building-0599100000604529-part-223