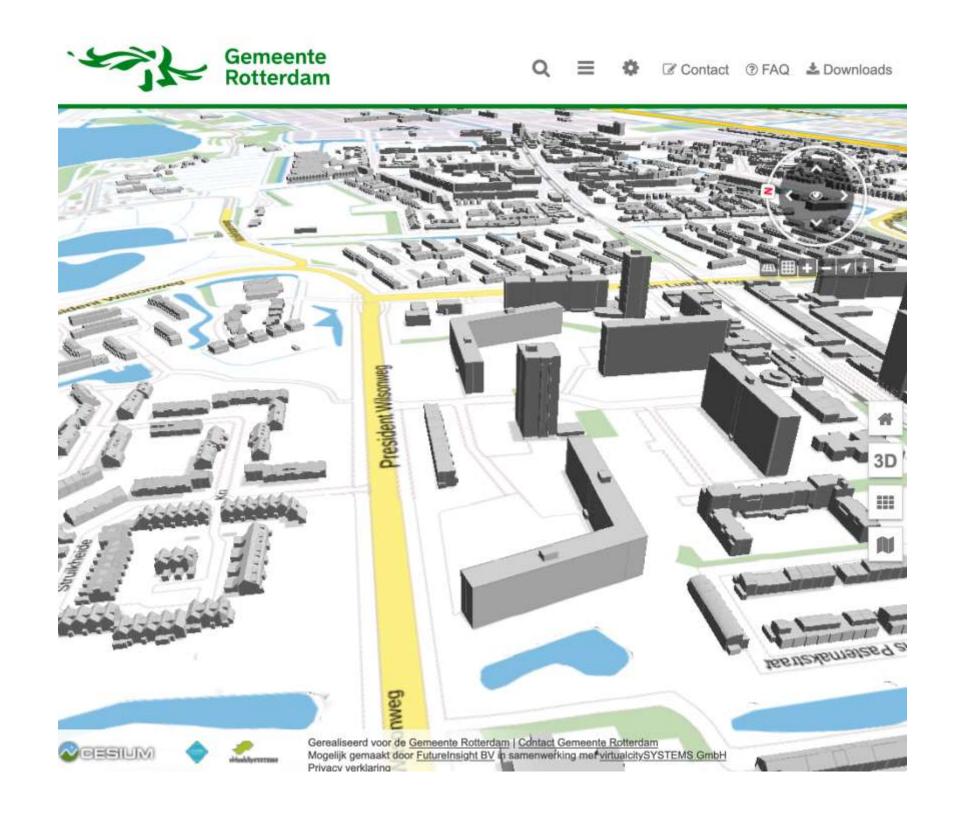

#### PDF2GIS

Turning blueprints into a digital model of the city



#### Created together with The Hague & Rotterdam





### HOW



# Why



- Ambulance, firebrigade, police
- More accurate modelling, e.g. flooding, sound
- More accurate taxation



















| Address Search Plugin              | ×    |
|------------------------------------|------|
| ✓ Query Settings                   |      |
| Street:                            | 12.6 |
| Anatole Franceplaats               |      |
| House Number:                      | -    |
| PO Box:                            |      |
| Zip Code:                          |      |
| 3069BD                             |      |
| City:                              |      |
| State:                             |      |
| Country:                           |      |
| Start Query                        |      |
| Results: 24 Objects                |      |
| Aantal