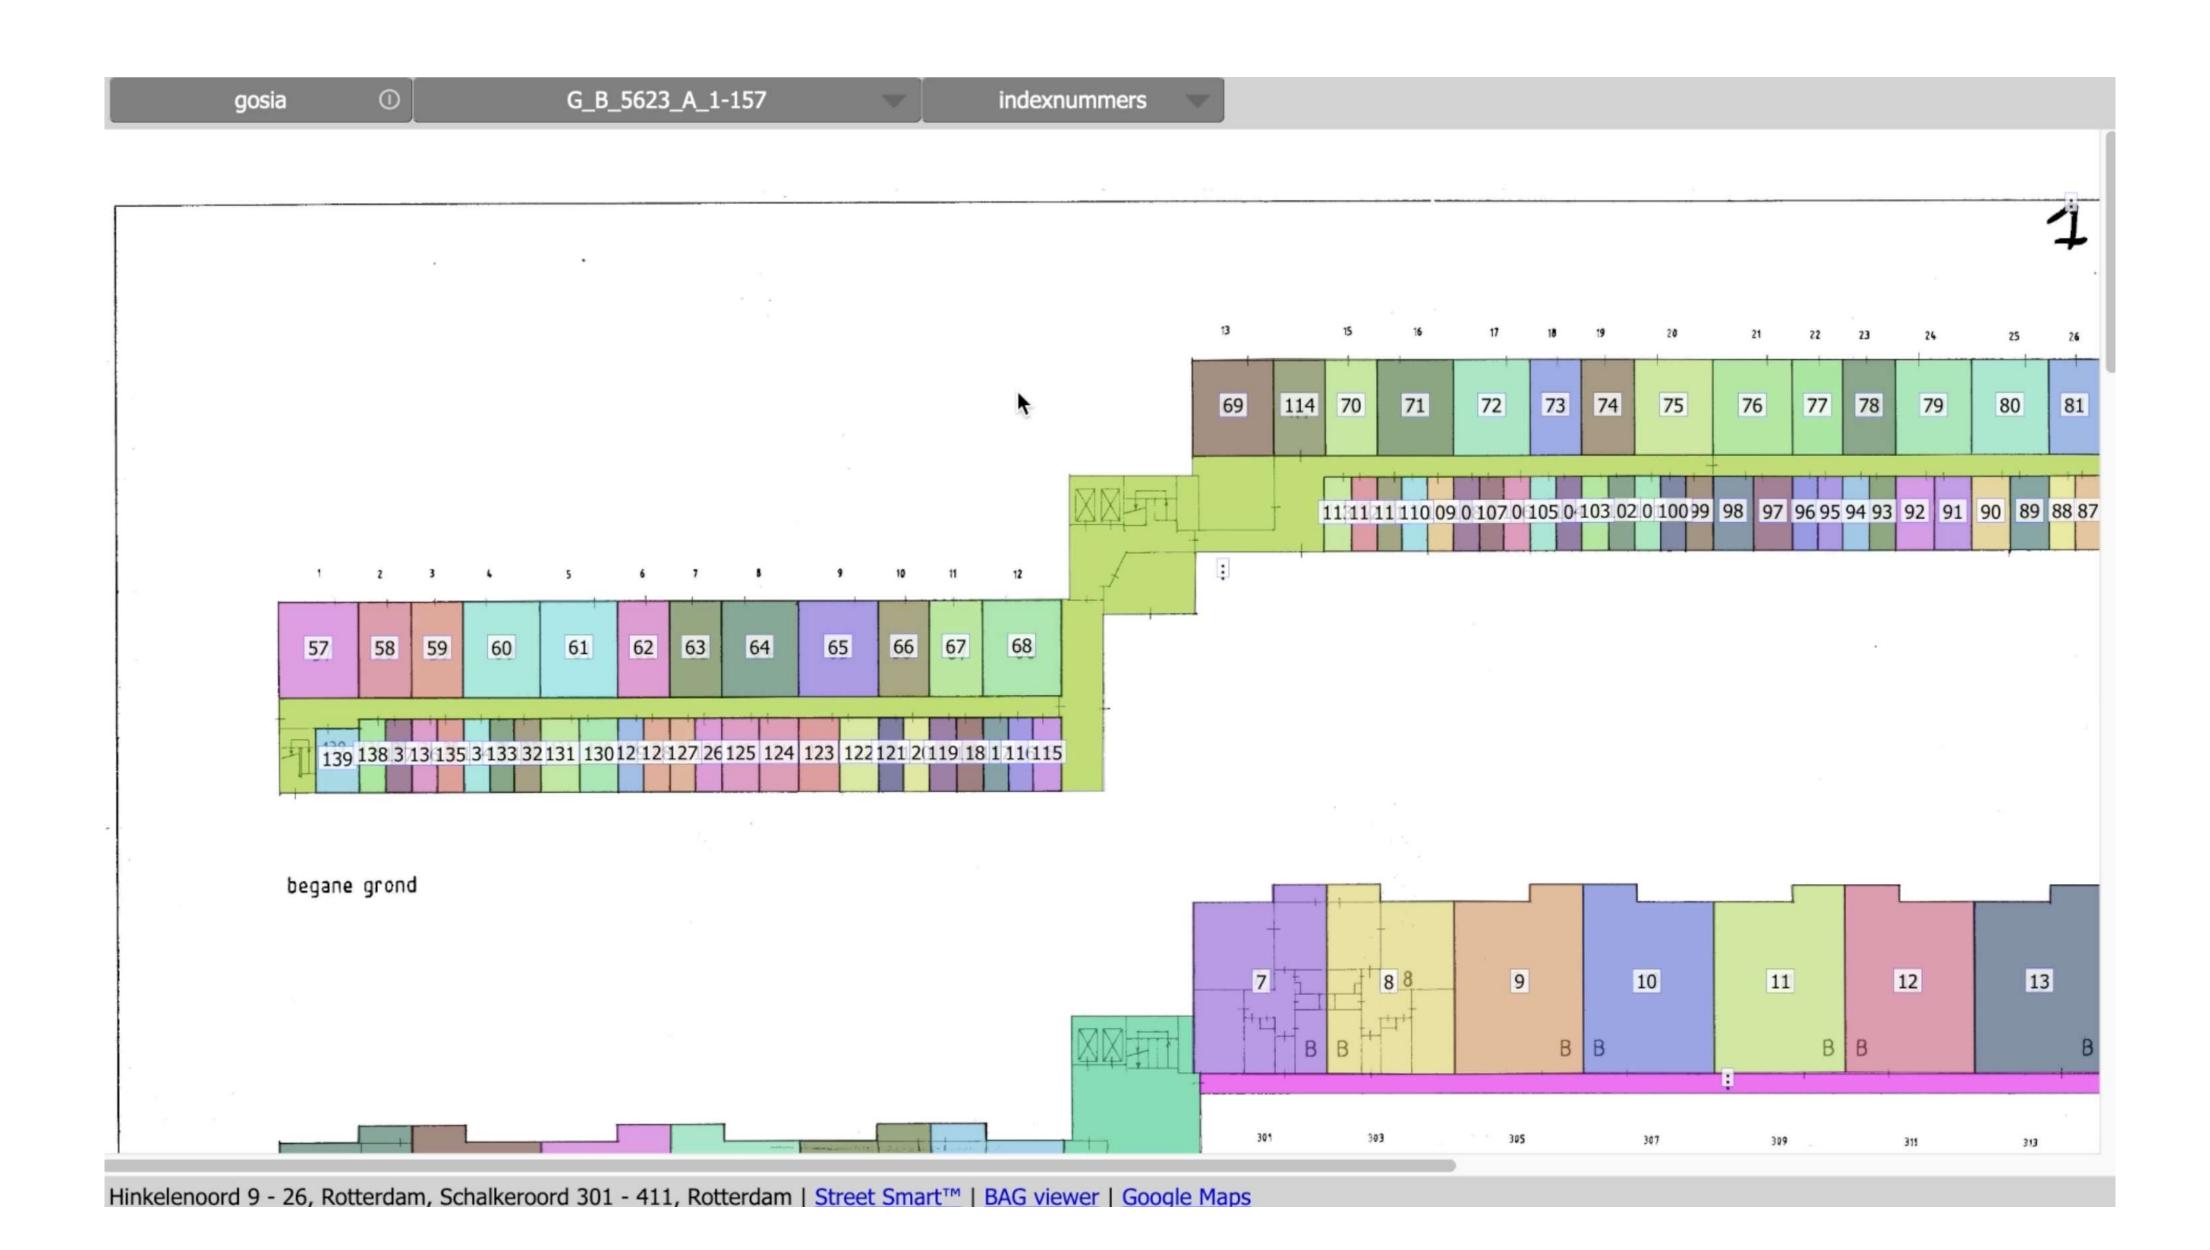

## Extra slides

Hinkelenoord 9 - 26, Rotterdam, Schalkeroord 301 - 411, Rotterdam | Street Smart™ | BAG viewer | Google Maps

Hinkelenoord 9 - 26, Rotterdam, Schalkeroord 301 - 411, Rotterdam | Street Smart™ | BAG viewer | Google Maps

Tekening: G\_B\_5623\_A\_1-157

Aantal WOZ objecten: 61

WOZ nr: 59900000093

Schalkeroord 301, 3079WG Rotterdam, Galerijflat

| Code | Omschrijving                 | Bouwlaag | Etage/Woonlaag | Objecttype    | BVO GO    | PandId           | VerblijfsobjectId | Kadastraal object |
|------|------------------------------|----------|----------------|---------------|-----------|------------------|-------------------|-------------------|
| 1580 | garage (onderpandig)         | 0        | E              | gebouwzone    | 33 m²     | 0599100000670739 | 0599010000148238  | G 5623 A 69       |
| 1100 | woning                       | 1        | E              | gebouwzone    | 89 m²     | 0599100000670739 | 0599010000148238  | G 5623 A 7        |
| 1680 | berging/schuur (onderpandig) | 0        | E              | gebouwzone    | 8 m²      | 0599100000670739 |                   | G 5623 A 109      |
| 1340 | balkon/terras                | 1        | E              | gebouwcompone | nt 3.6 m² | 0599100000670739 | 0599010000148238  | G 5623 A 7        |