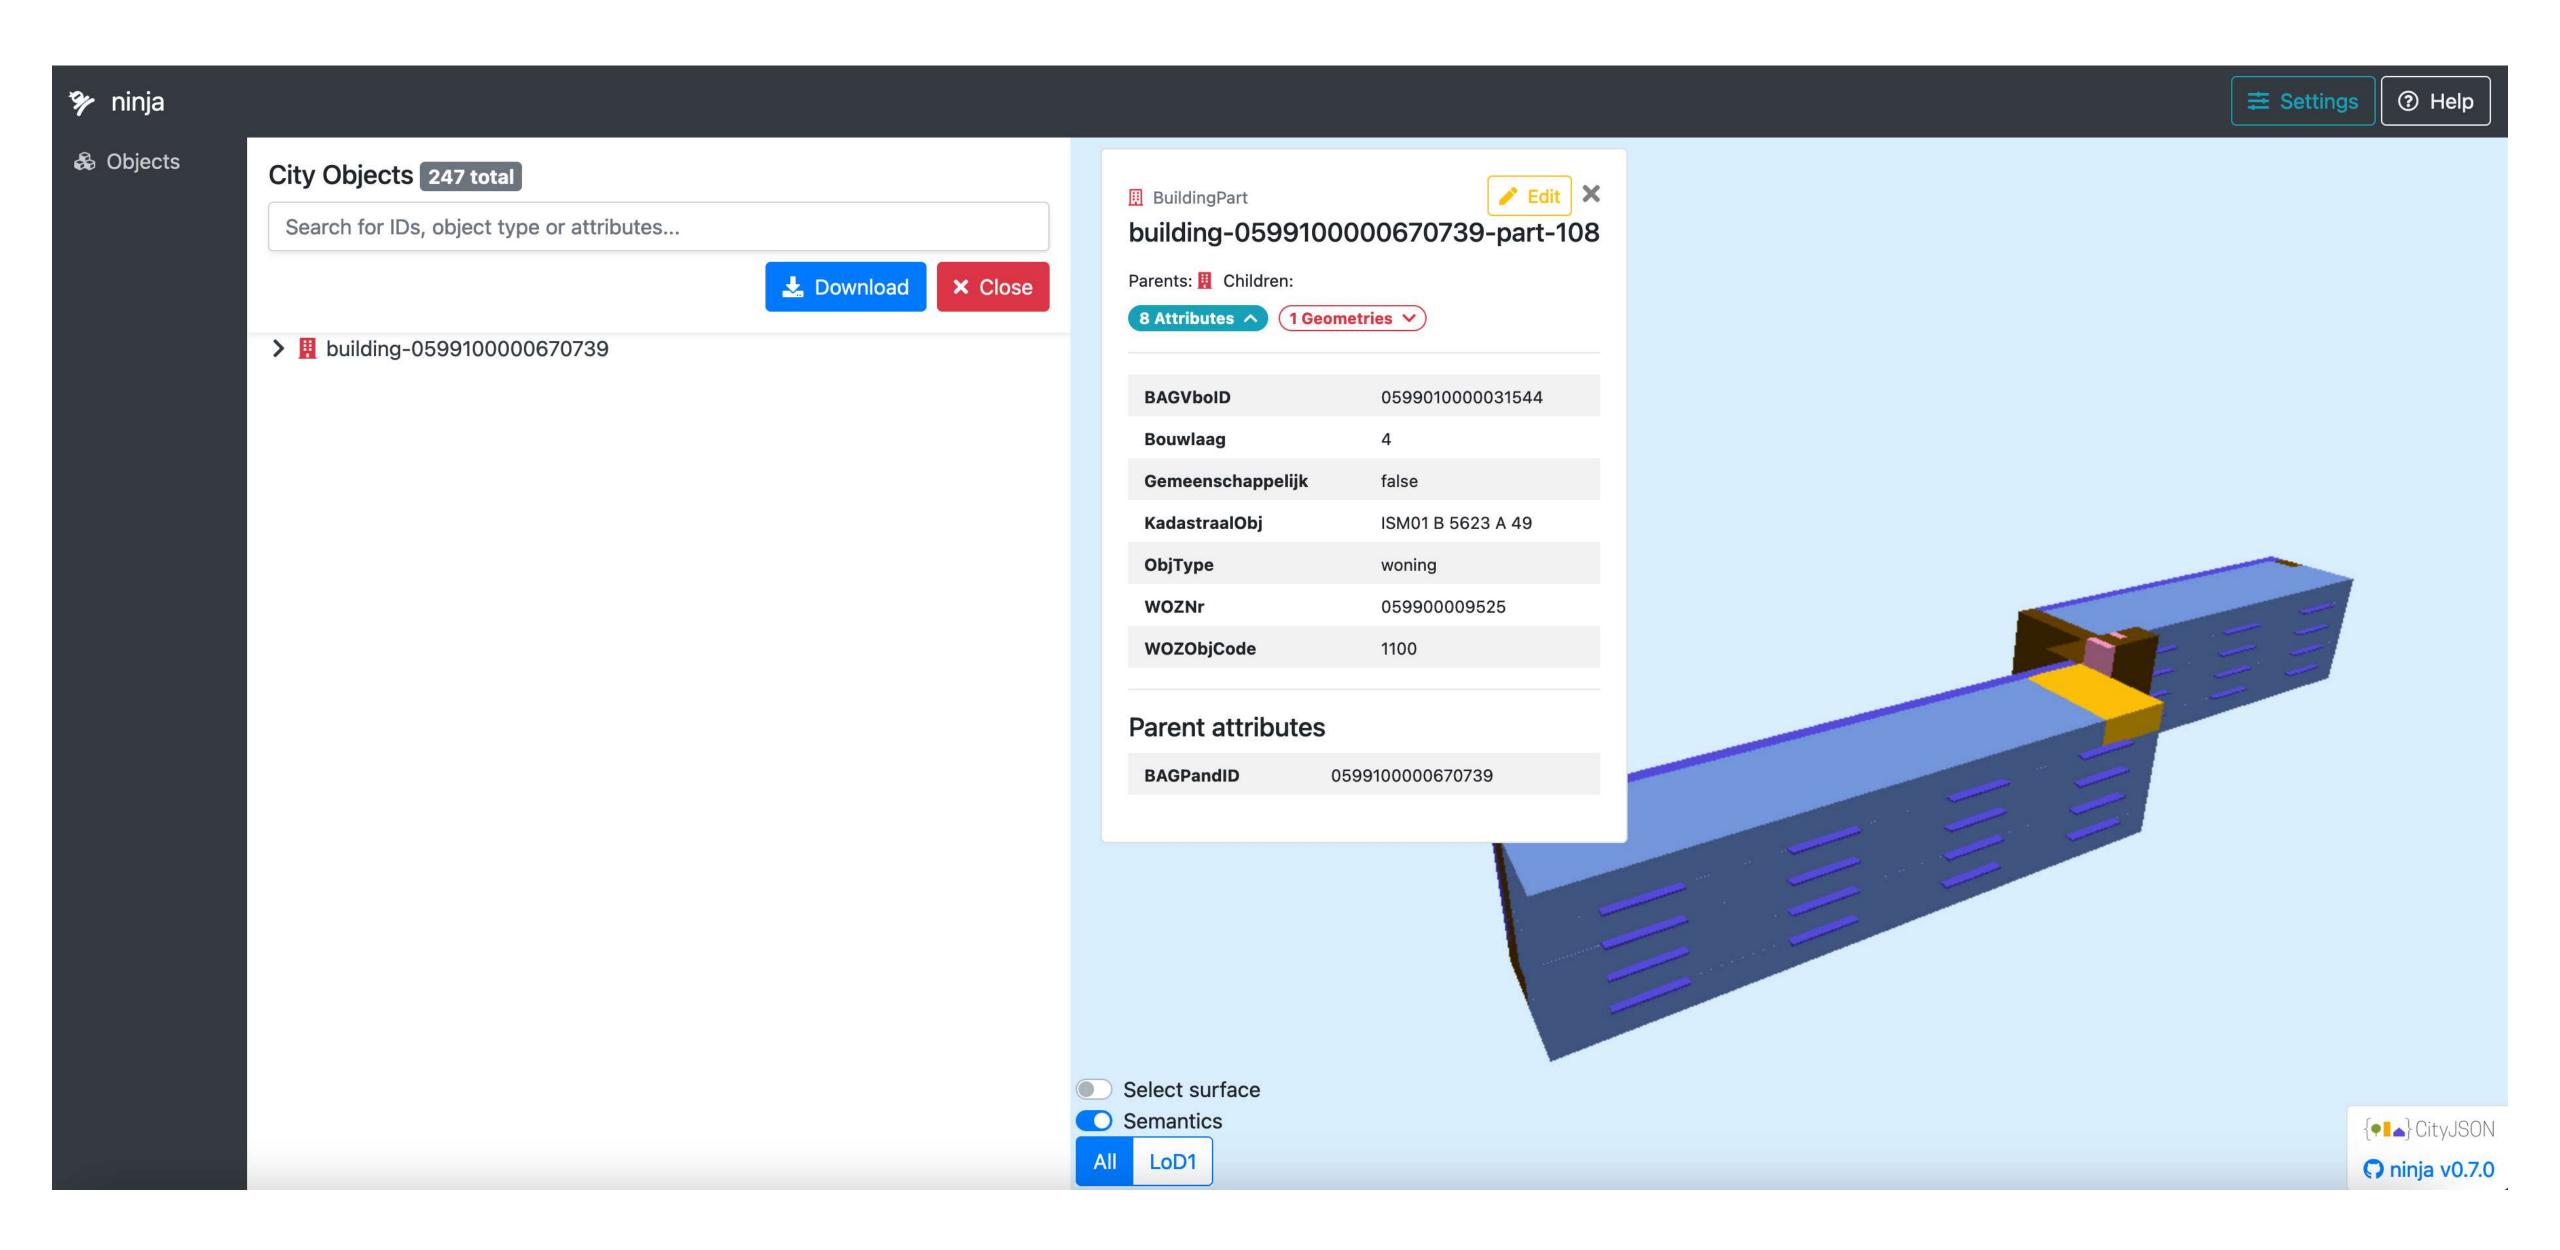

WOZ nr: 59900009525

Schalkeroord 349, 3079WG Rotterdam, Galerijflat

| Code | Omschrijving                 | Bouwlaag | Etage/Woonlaag | Objecttype    | BVO GO     | PandId           | VerblijfsobjectId | Kadastraal object |
|------|------------------------------|----------|----------------|---------------|------------|------------------|-------------------|-------------------|
| 1580 | garage (onderpandig)         | 0        | E              | gebouwzone    | 21 m²      | 0599100000670739 | 0599010000031544  | G 5623 A 82       |
| 1680 | berging/schuur (onderpandig) | 0        | E              | gebouwzone    | 8 m²       | 0599100000670739 |                   | G 5623 A 113      |
| 1100 | woning                       | 4        | E              | gebouwzone    | 89 m²      | 0599100000670739 | 0599010000031544  | G 5623 A 49       |
| 1340 | balkon/terras                | 4        | E              | gebouwcompone | ent 3.6 m² | 0599100000670739 | 0599010000031544  | G 5623 A 49       |