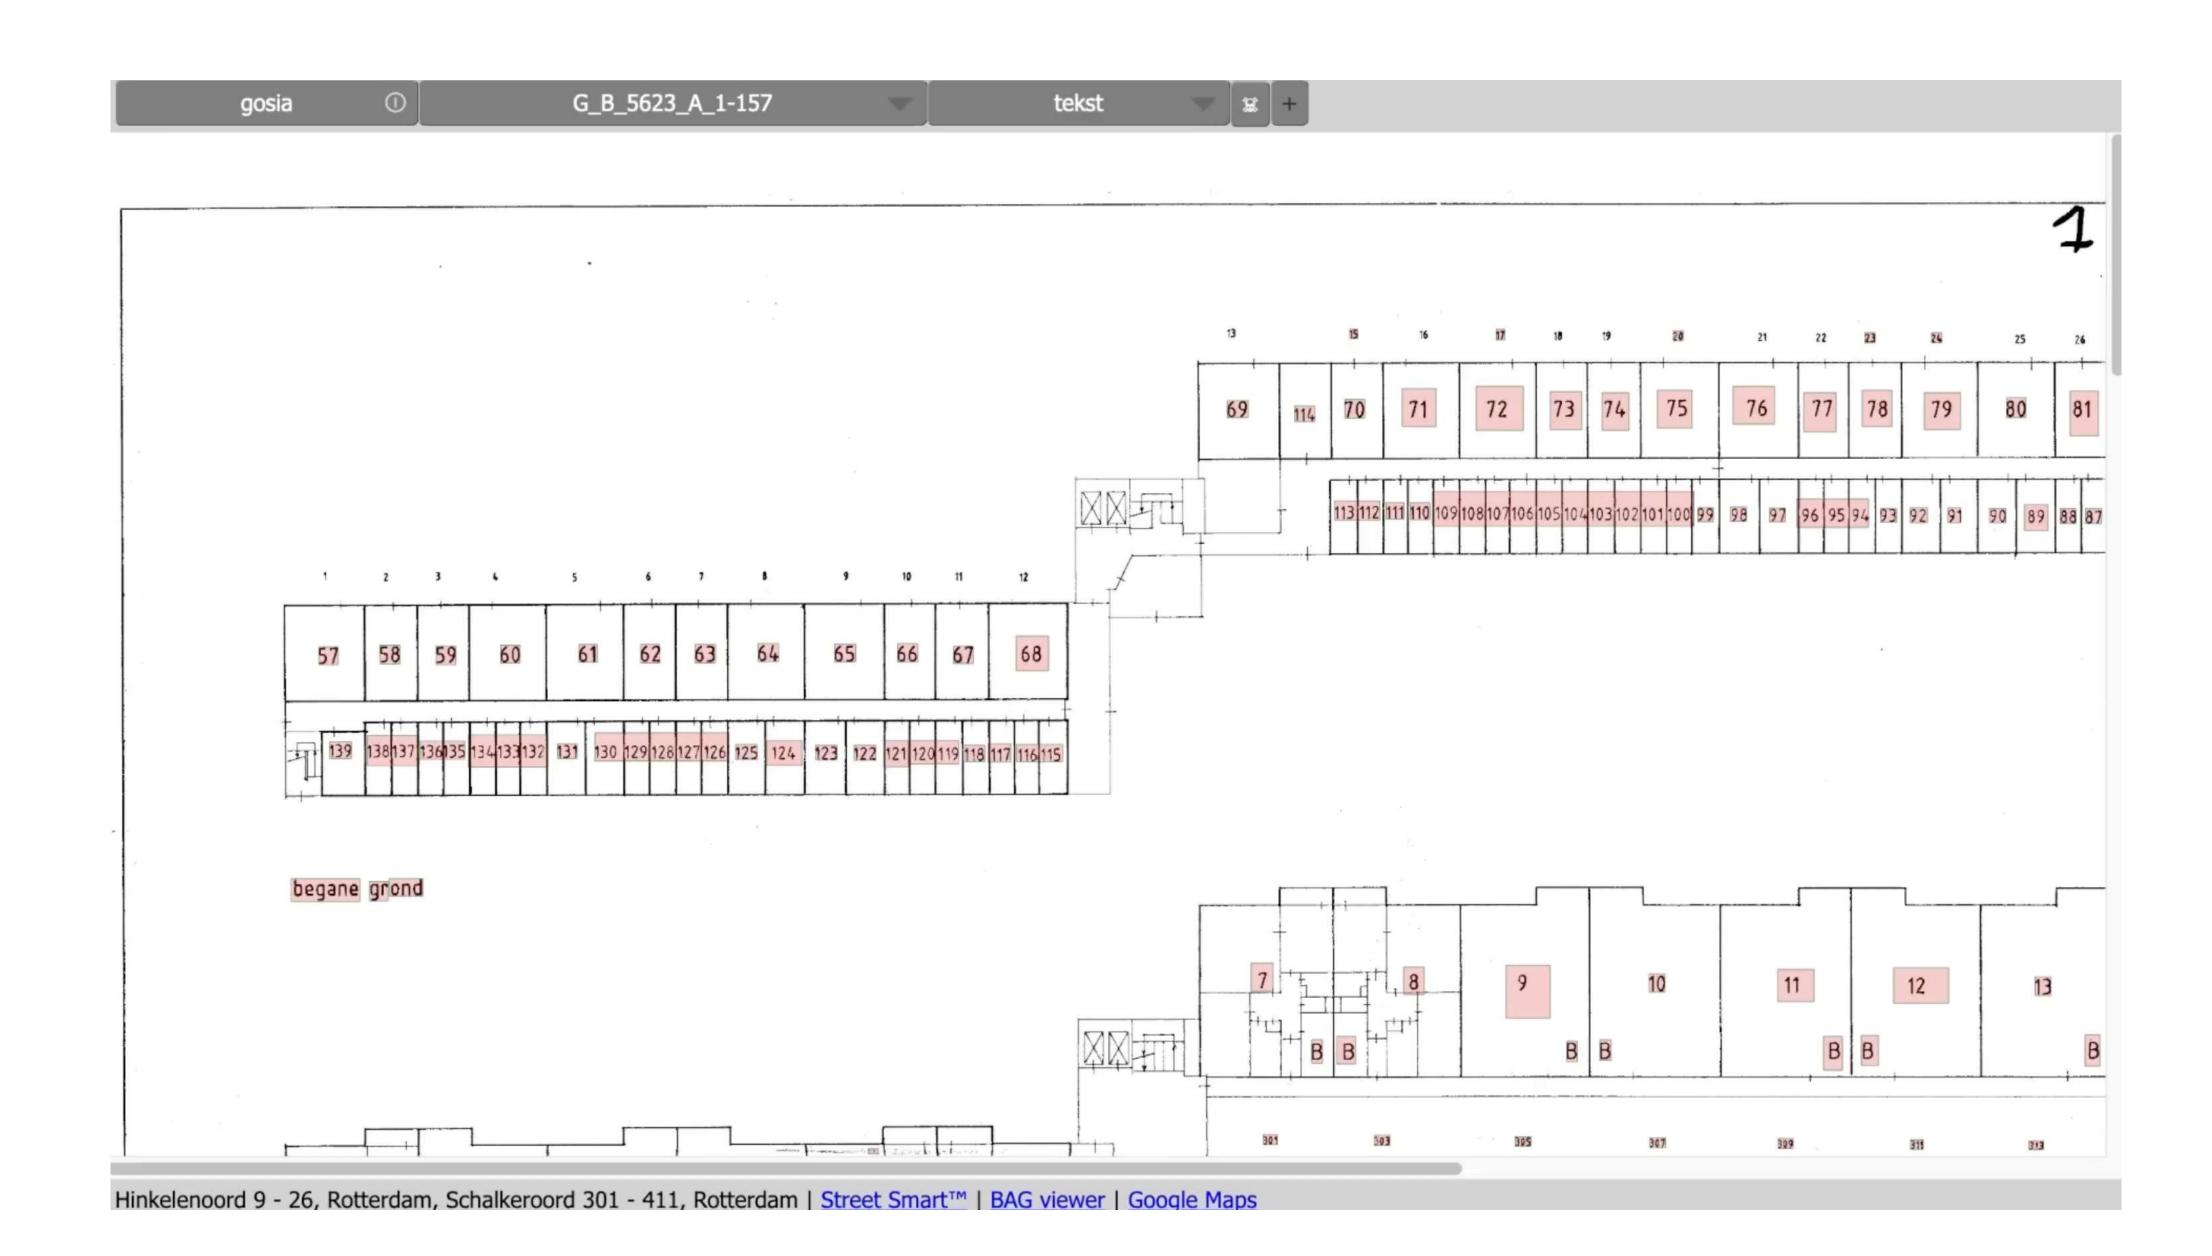

## Extra slides

Hinkelenoord 9 - 26, Rotterdam, Schalkeroord 301 - 411, Rotterdam | Street Smart™ | BAG viewer | Google Maps

Hinkelenoord 9 - 26, Rotterdam, Schalkeroord 301 - 411, Rotterdam | Street Smart™ | BAG viewer | Google Maps

Tekening: G\_B\_5623\_A\_1-157

Aantal WOZ objecten: 61

WOZ nr: 59900000093

Schalkeroord 301, 3079WG Rotterdam, Galerijflat

| Code | Omschrijving                 | Bouwlaag | Etage/Woonlaag | Objecttype    | BVO GO    | PandId           | VerblijfsobjectId | Kadastraal object |
|------|------------------------------|----------|----------------|---------------|-----------|------------------|-------------------|-------------------|
| 1580 | garage (onderpandig)         | 0        | E              | gebouwzone    | 33 m²     | 0599100000670739 | 0599010000148238  | G 5623 A 69       |
| 1100 | woning                       | 1        | E              | gebouwzone    | 89 m²     | 0599100000670739 | 0599010000148238  | G 5623 A 7        |
| 1680 | berging/schuur (onderpandig) | 0        | E              | gebouwzone    | 8 m²      | 0599100000670739 |                   | G 5623 A 109      |
| 1340 | balkon/terras                | 1        | E              | gebouwcompone | nt 3.6 m² | 0599100000670739 | 0599010000148238  | G 5623 A 7        |