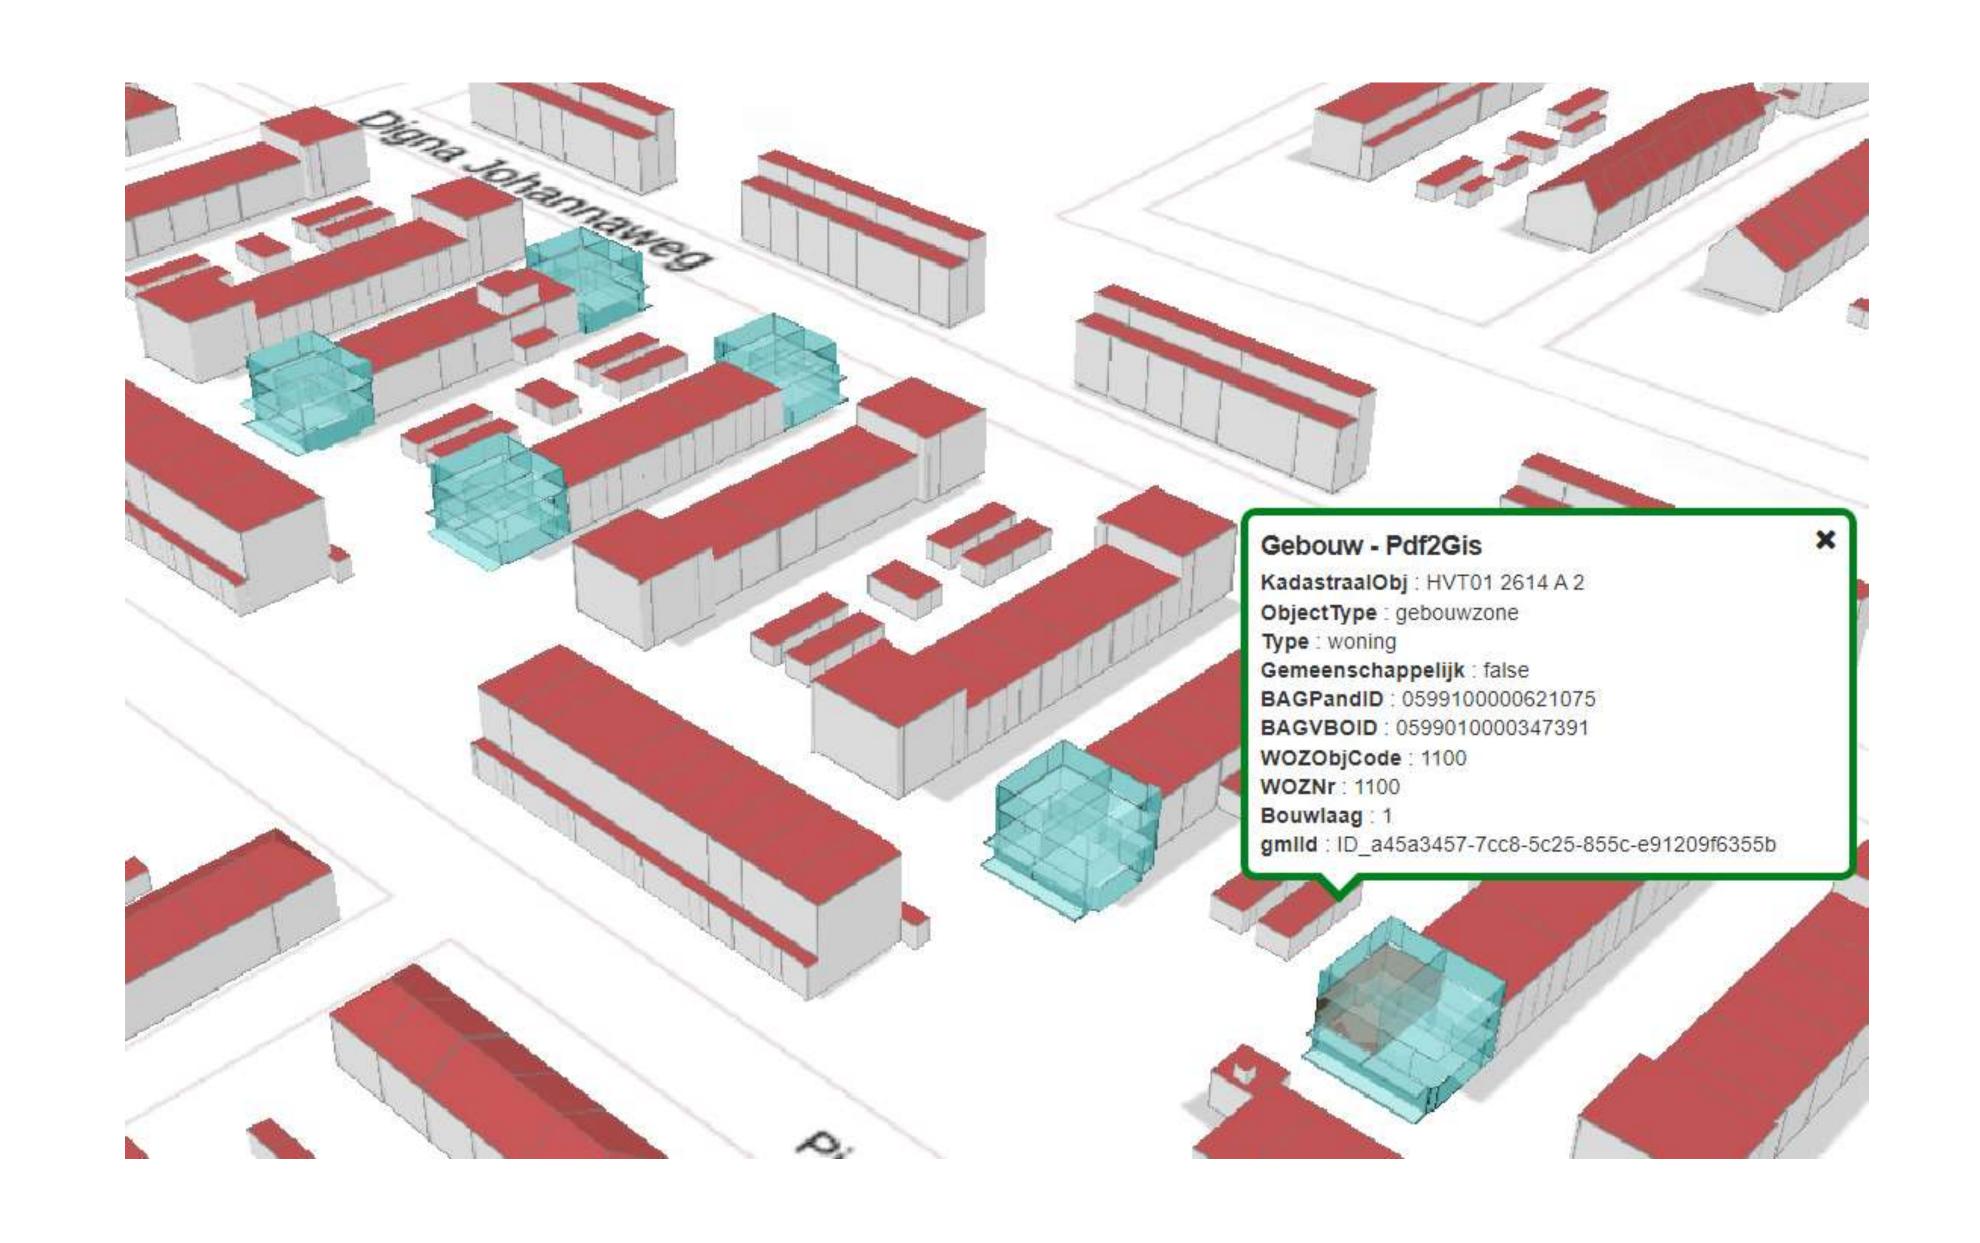

# Why

- Ambulance, firebrigade, police
- More accurate modelling, e.g. flooding, sound
- More accurate taxation

| Address Search Plugin              | ×    |
|------------------------------------|------|
| ✓ Query Settings                   |      |
| Street:                            | 12.6 |
| Anatole Franceplaats               |      |
| House Number:                      | -    |
| PO Box:                            |      |
| Zip Code:                          |      |
| 3069BD                             |      |
| City:                              |      |
| State:                             |      |
| Country:                           |      |
| Start Query                        |      |
| Results: 24 Objects                |      |
| Aantal per pagina: 10              | ~    |
| ouilding-0599100000604529-part-272 |      |
| ouilding-0599100000604529-part-386 |      |
| ouilding-0599100000604529-part-333 |      |