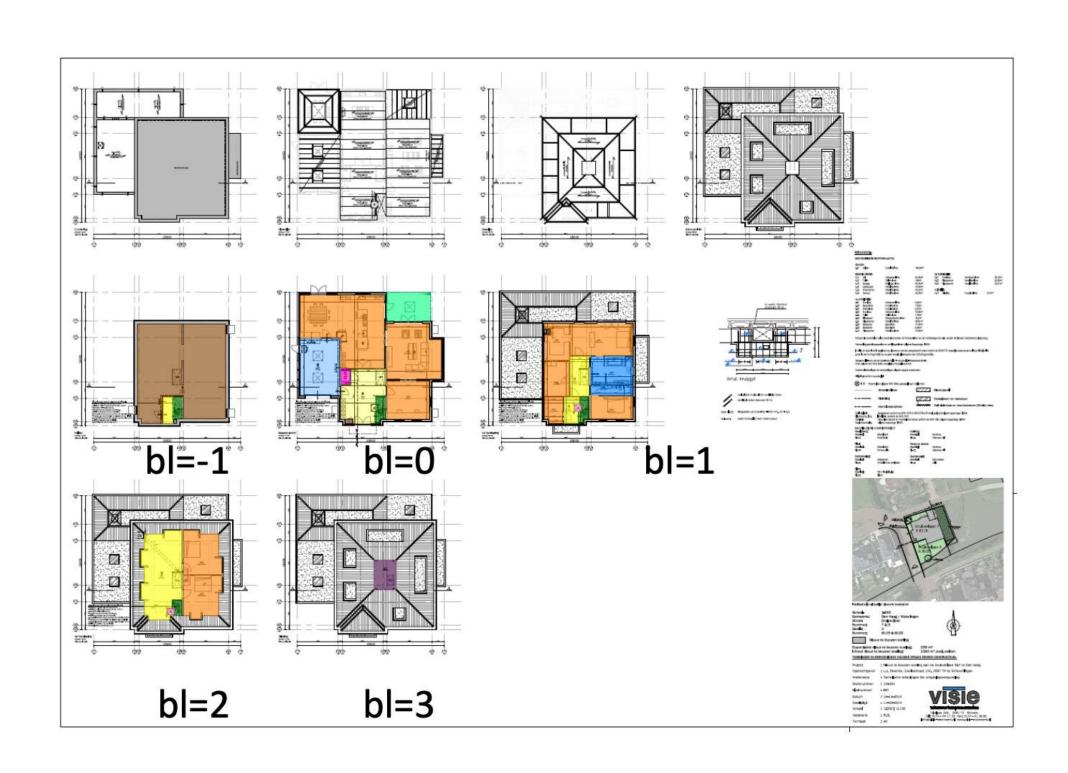

Tekening: G\_B\_5623\_A\_1-157

Aantal WOZ objecten: 61

WOZ nr: 59900000093

Schalkeroord 301, 3079WG Rotterdam, Galerijflat

| Code | Omschrijving                 | Bouwlaag | Etage/Woonlaag | Objecttype    | BVO GO    | PandId           | VerblijfsobjectId | Kadastraal object |
|------|------------------------------|----------|----------------|---------------|-----------|------------------|-------------------|-------------------|
| 1580 | garage (onderpandig)         | 0        | E              | gebouwzone    | 33 m²     | 0599100000670739 | 0599010000148238  | G 5623 A 69       |
| 1100 | woning                       | 1        | E              | gebouwzone    | 89 m²     | 0599100000670739 | 0599010000148238  | G 5623 A 7        |
| 1680 | berging/schuur (onderpandig) | 0        | E              | gebouwzone    | 8 m²      | 0599100000670739 |                   | G 5623 A 109      |
| 1340 | balkon/terras                | 1        | E              | gebouwcompone | nt 3.6 m² | 0599100000670739 | 0599010000148238  | G 5623 A 7        |

WOZ nr: 59900006730

Schalkeroord 315, 3079WG Rotterdam, Galerijflat

| <b>Code Omschrijving</b> | Bouwlaag | Etage/Woonlaag | Objecttype      | BVO    | GO | PandId           | VerblijfsobjectId | <b>Kadastraal object</b> |
|--------------------------|----------|----------------|-----------------|--------|----|------------------|-------------------|--------------------------|
| 1100 woning              | 1        | E              | gebouwzone      | 81 m²  |    | 0599100000670739 | 0599010000182671  | G 5623 A 14              |
| 1340 balkon/terras       | 1        | E              | gebouwcomponent | 3.4 m² |    | 0599100000670739 | 0599010000182671  | G 5623 A 14              |

WOZ nr: 59900009525

Schalkeroord 349, 3079WG Rotterdam, Galerijflat

| Code | Omschrijving                 | Bouwlaag | Etage/Woonlaag | Objecttype    | BVO GO     | PandId           | VerblijfsobjectId | Kadastraal object |
|------|------------------------------|----------|----------------|---------------|------------|------------------|-------------------|-------------------|
| 1580 | garage (onderpandig)         | 0        | E              | gebouwzone    | 21 m²      | 0599100000670739 | 0599010000031544  | G 5623 A 82       |
| 1680 | berging/schuur (onderpandig) | 0        | E              | gebouwzone    | 8 m²       | 0599100000670739 |                   | G 5623 A 113      |
| 1100 | woning                       | 4        | E              | gebouwzone    | 89 m²      | 0599100000670739 | 0599010000031544  | G 5623 A 49       |
| 1340 | balkon/terras                | 4        | E              | gebouwcompone | ent 3.6 m² | 0599100000670739 | 0599010000031544  | G 5623 A 49       |

WOZ nr: 59900010489

Schalkeroord 321 2070MC Potterdam Caleriiflat