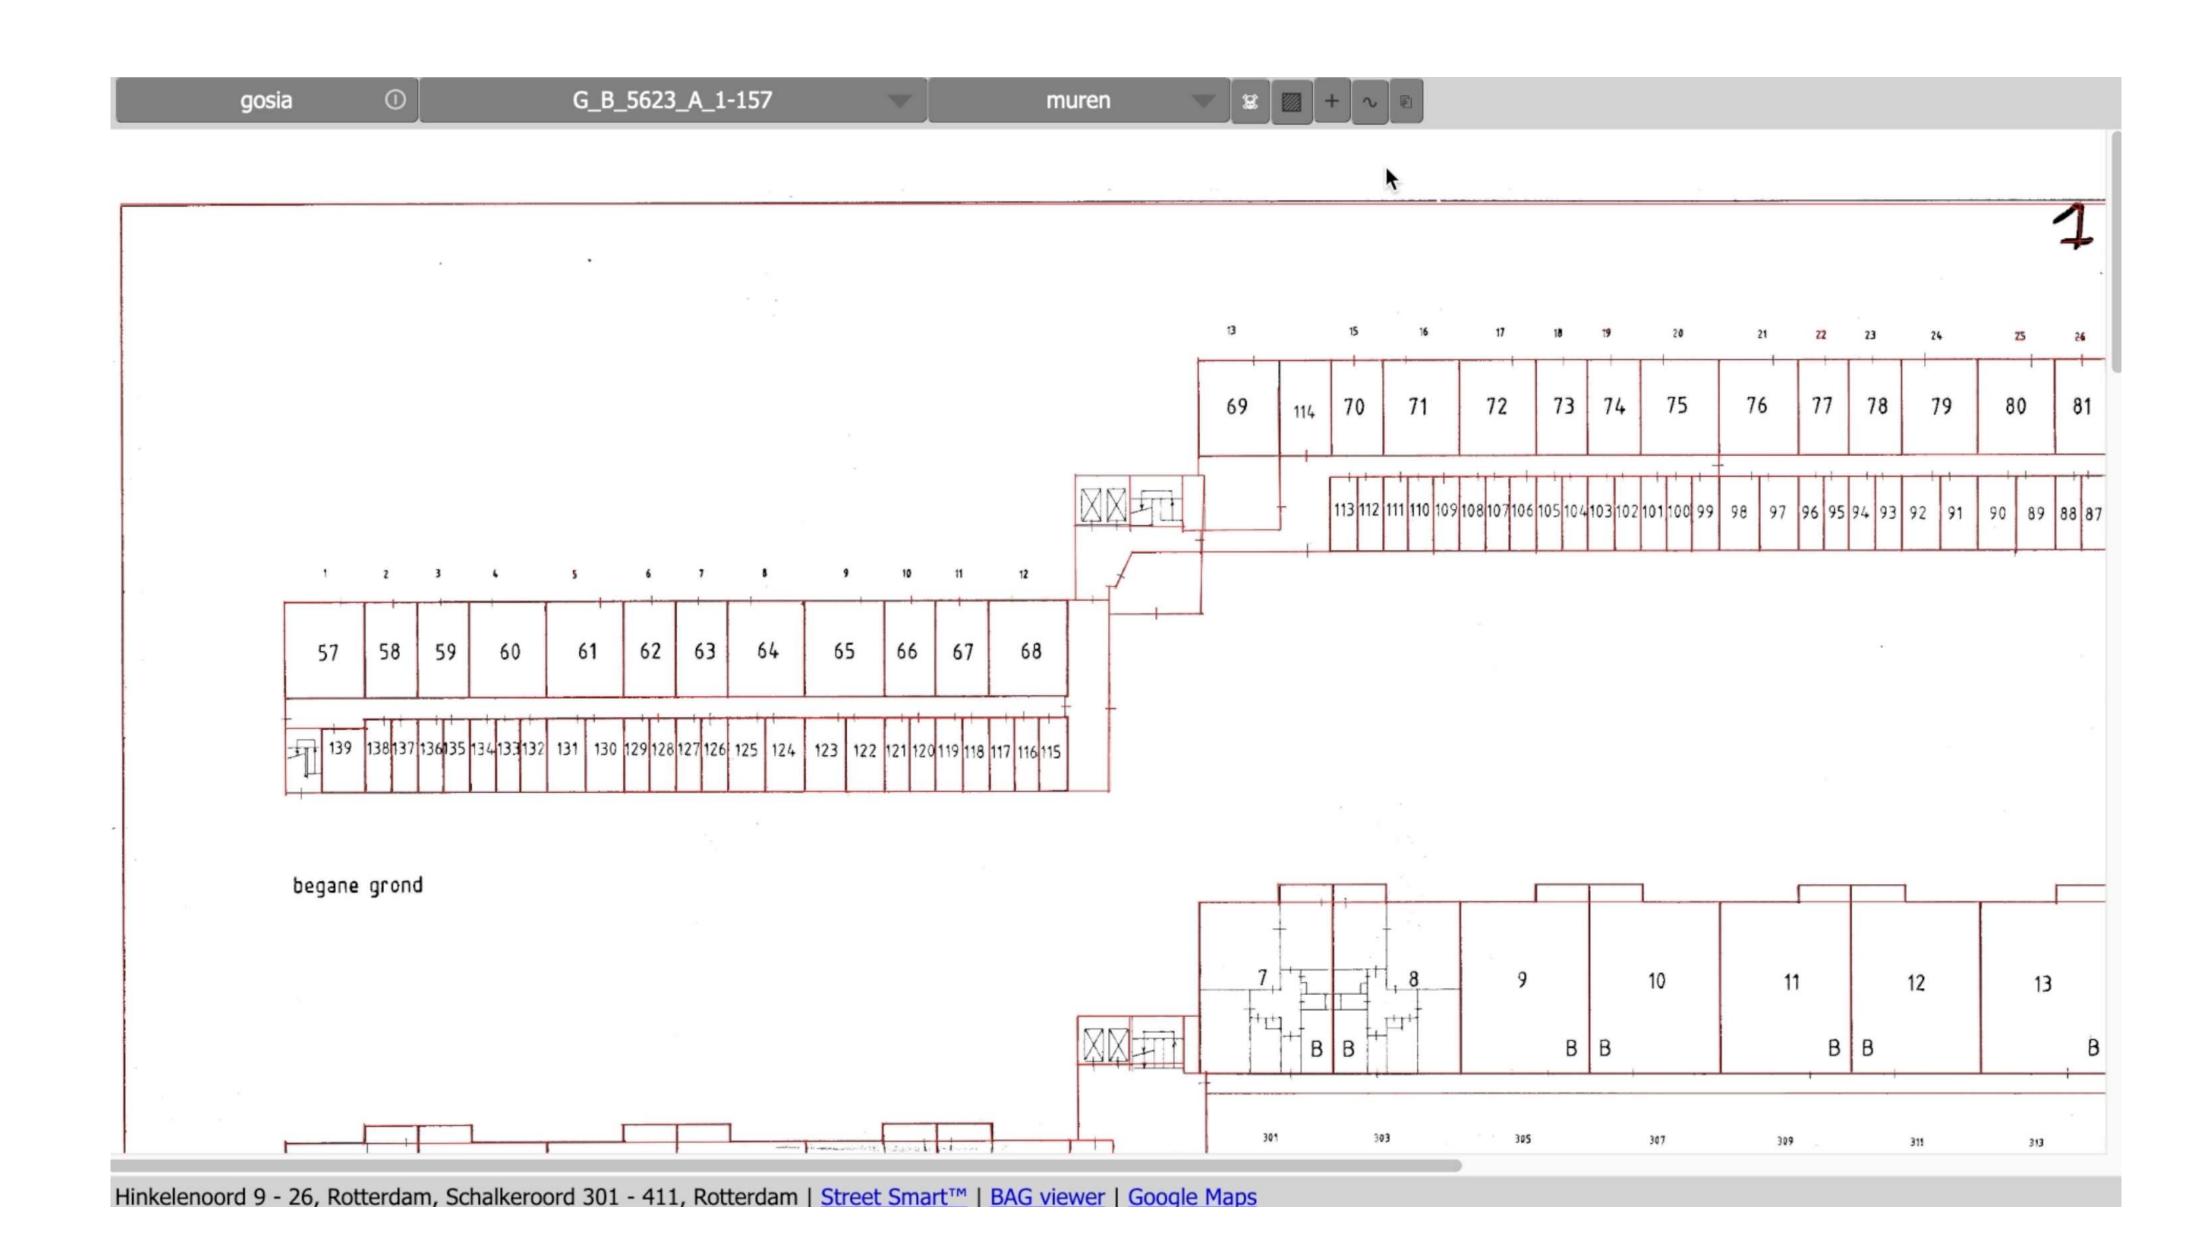

## Extra slides

Hinkelenoord 9 - 26, Rotterdam, Schalkeroord 301 - 411, Rotterdam | Street Smart™ | BAG viewer | Google Maps

Hinkelenoord 9 - 26, Rotterdam, Schalkeroord 301 - 411, Rotterdam | Street Smart™ | BAG viewer | Google Maps

Tekening: G\_B\_5623\_A\_1-157

Aantal WOZ objecten: 61

WOZ nr: 59900000093

Schalkeroord 301, 3079WG Rotterdam, Galerijflat

| Code | Omschrijving                 | Bouwlaag | Etage/Woonlaag | Objecttype    | BVO GO    | PandId           | VerblijfsobjectId | Kadastraal object |
|------|------------------------------|----------|----------------|---------------|-----------|------------------|-------------------|-------------------|
| 1580 | garage (onderpandig)         | 0        | E              | gebouwzone    | 33 m²     | 0599100000670739 | 0599010000148238  | G 5623 A 69       |
| 1100 | woning                       | 1        | E              | gebouwzone    | 89 m²     | 0599100000670739 | 0599010000148238  | G 5623 A 7        |
| 1680 | berging/schuur (onderpandig) | 0        | E              | gebouwzone    | 8 m²      | 0599100000670739 |                   | G 5623 A 109      |
| 1340 | balkon/terras                | 1        | E              | gebouwcompone | nt 3.6 m² | 0599100000670739 | 0599010000148238  | G 5623 A 7        |