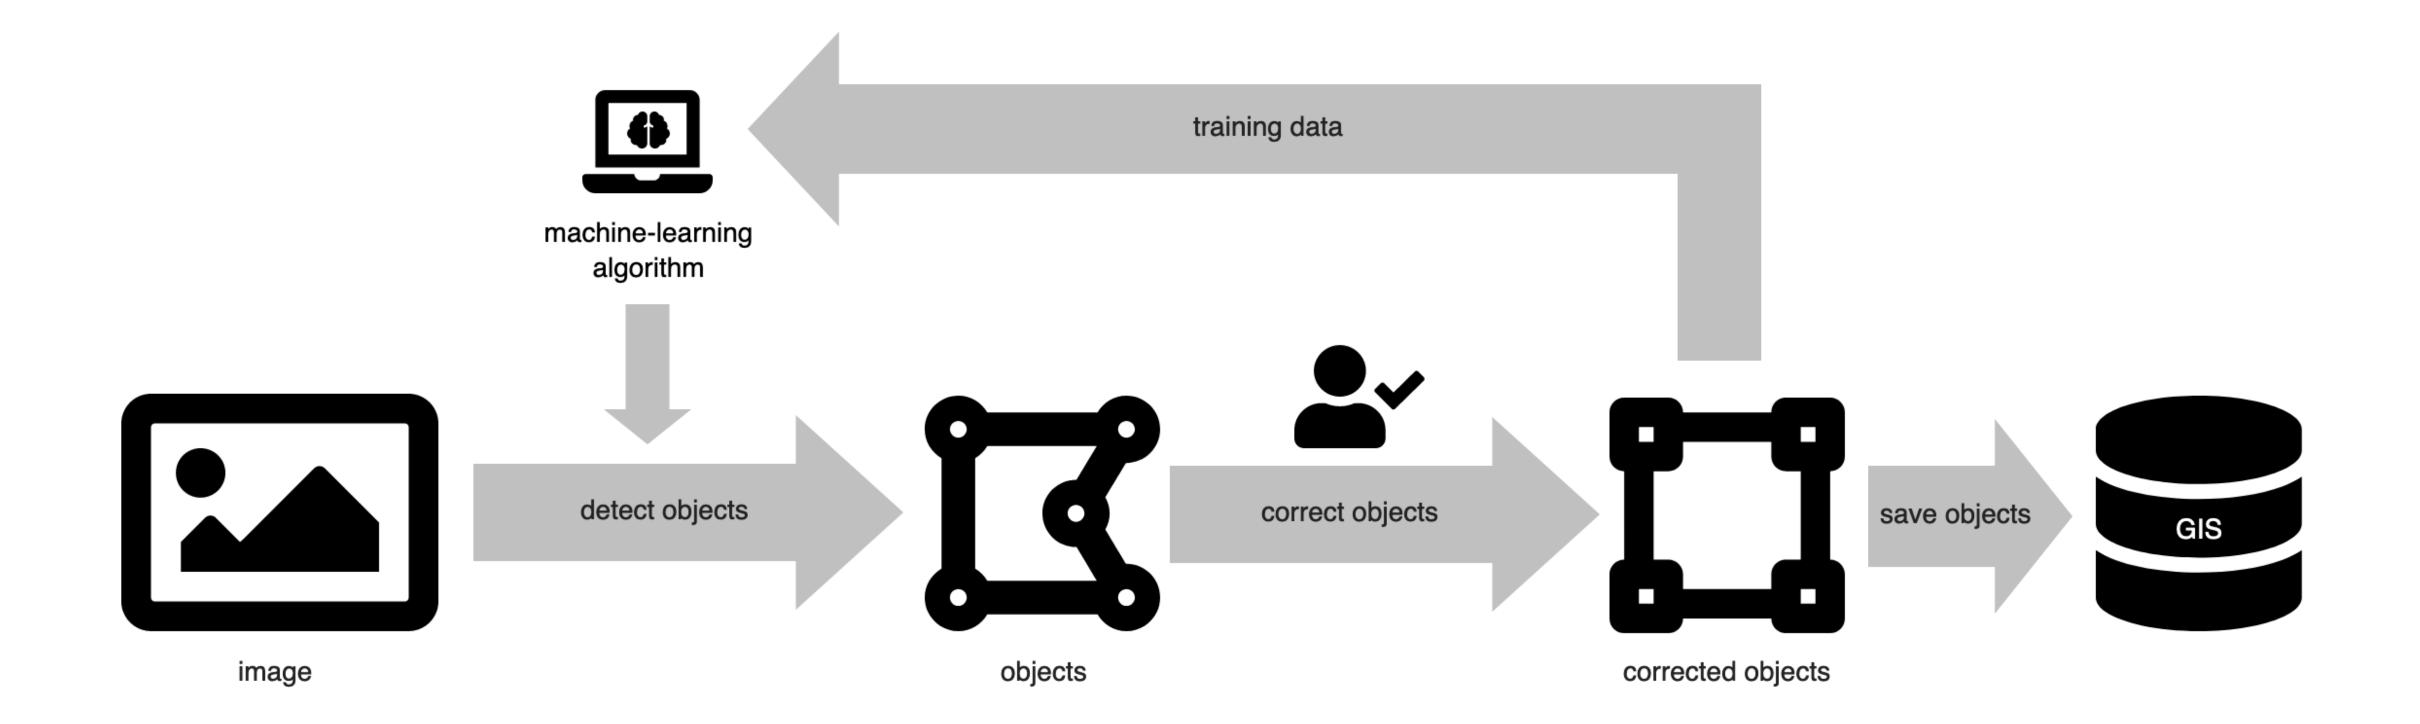

#### PDF2GIS

Turning blueprints into a digital model of the city



#### Created together with The Hague & Rotterdam





### HOW



# Why



- Ambulance, firebrigade, police
- More accurate modelling, e.g. flooding, sound
- More accurate taxation



















| Address Search Plugin              | ×    |
|------------------------------------|------|
| ✓ Query Settings                   |      |
| Street:                            | 12.6 |
| Anatole Franceplaats               |      |
| House Number:                      | -    |
| PO Box:                            |      |
| Zip Code:                          |      |
| 3069BD                             |      |
| City:                              |      |
| State:                             |      |
| Country:                           |      |
| Start Query                        |      |
| Results: 24 Objects                |      |
| Aantal per pagina: