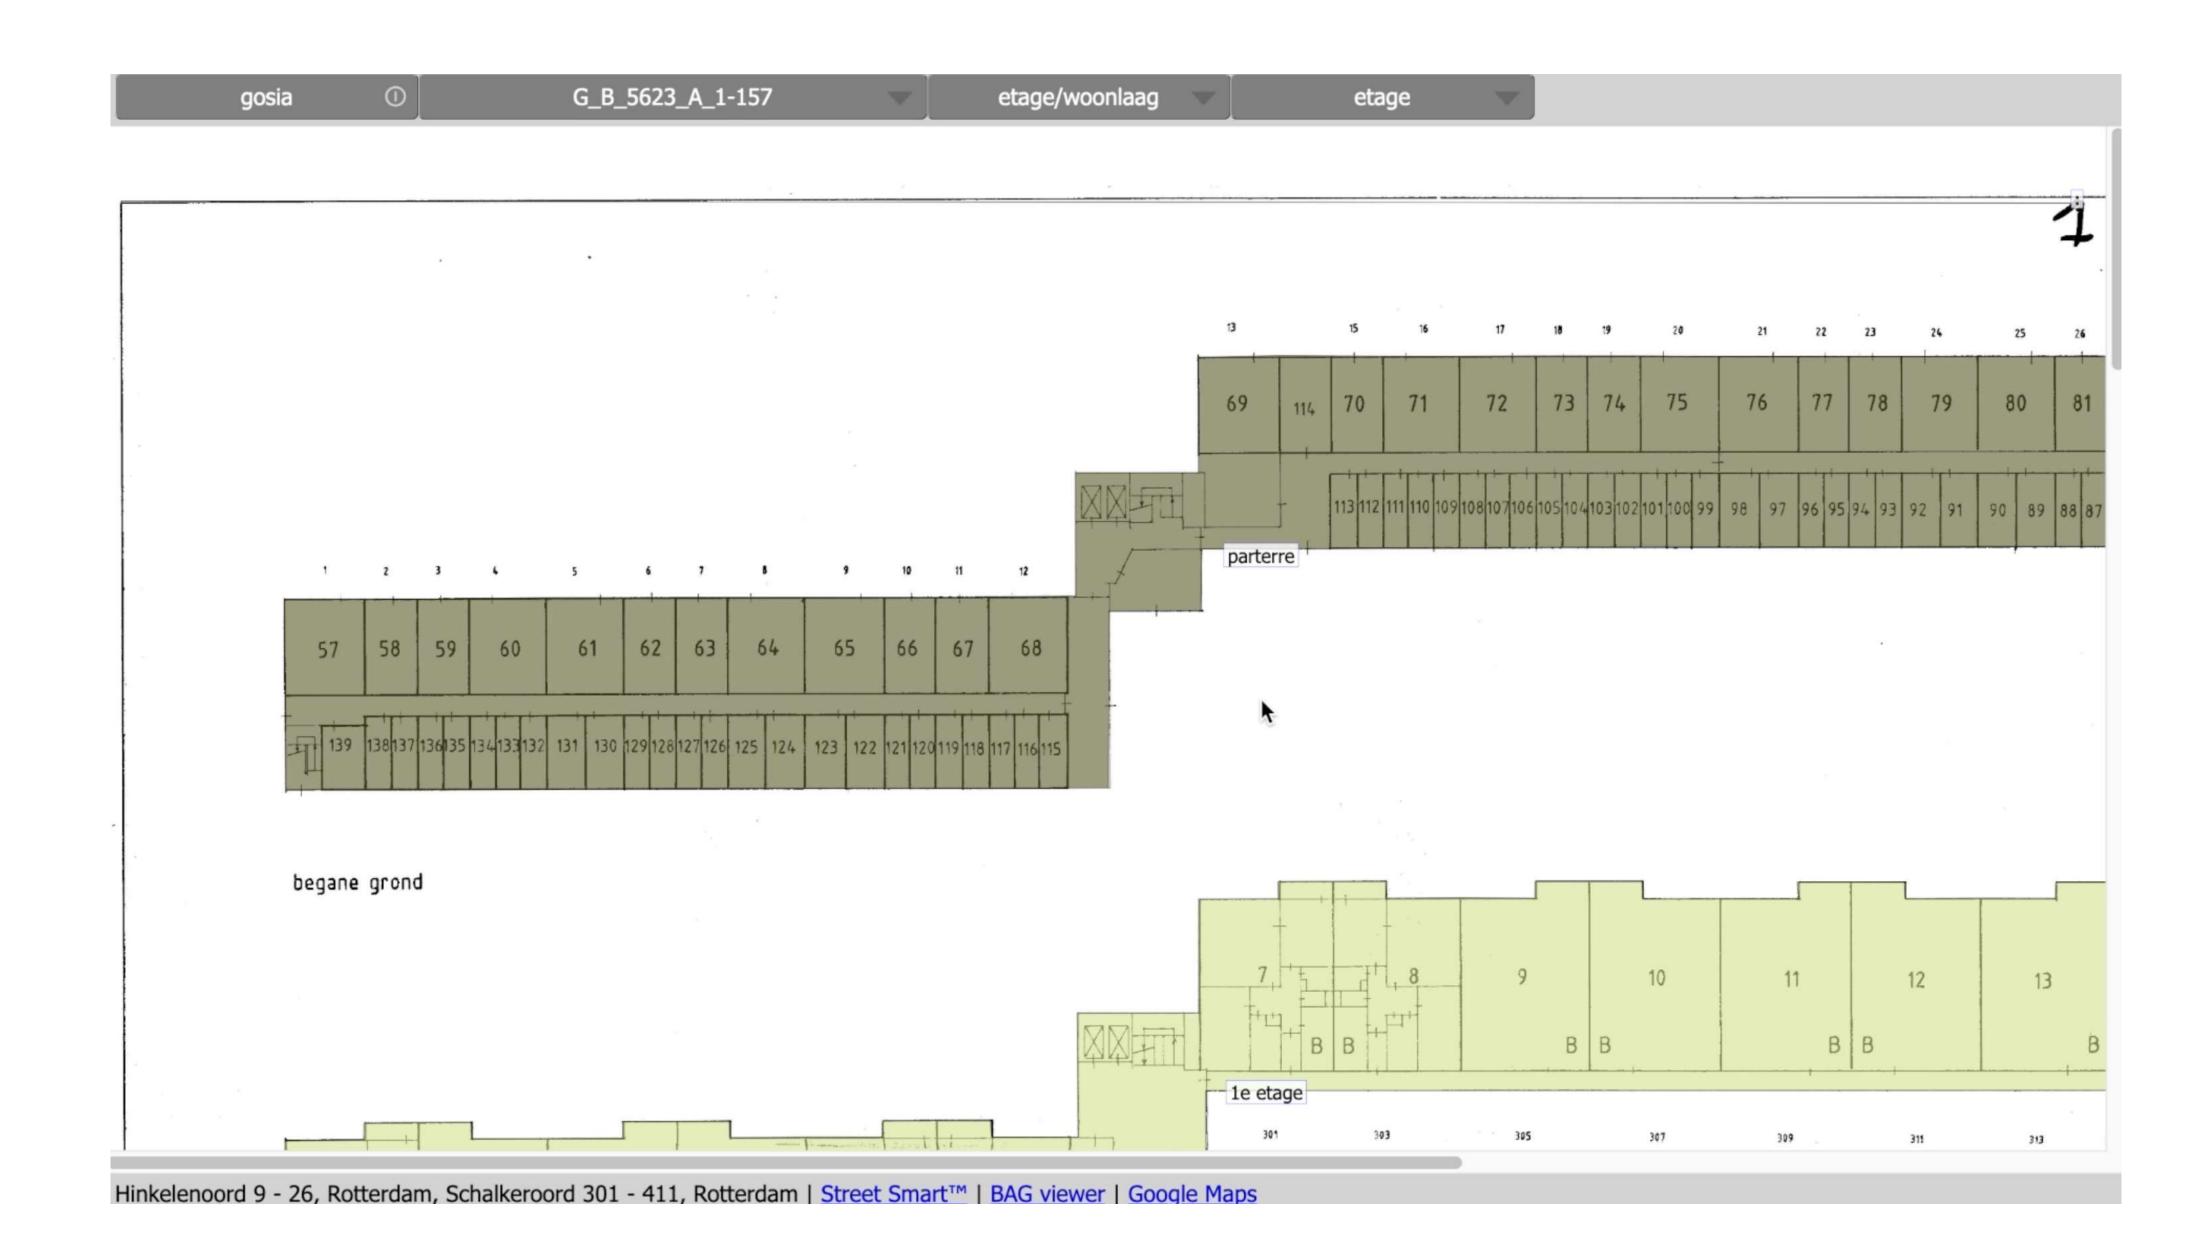

## Extra slides

Hinkelenoord 9 - 26, Rotterdam, Schalkeroord 301 - 411, Rotterdam | Street Smart™ | BAG viewer | Google Maps

Hinkelenoord 9 - 26, Rotterdam, Schalkeroord 301 - 411, Rotterdam | Street Smart™ | BAG viewer | Google Maps

Tekening: G\_B\_5623\_A\_1-157

Aantal WOZ objecten: 61

WOZ nr: 59900000093

Schalkeroord 301, 3079WG Rotterdam, Galerijflat

| Code | Omschrijving                 | Bouwlaag | Etage/Woonlaag | Objecttype    | BVO GO    | PandId           | VerblijfsobjectId | Kadastraal object |
|------|------------------------------|----------|----------------|---------------|-----------|------------------|-------------------|-------------------|
| 1580 | garage (onderpandig)         | 0        | E              | gebouwzone    | 33 m²     | 0599100000670739 | 0599010000148238  | G 5623 A 69       |
| 1100 | woning                       | 1        | E              | gebouwzone    | 89 m²     | 0599100000670739 | 0599010000148238  | G 5623 A 7        |
| 1680 | berging/schuur (onderpandig) | 0        | E              | gebouwzone    | 8 m²      | 0599100000670739 |                   | G 5623 A 109      |
| 1340 | balkon/terras                | 1        | E              | gebouwcompone | nt 3.6 m² | 0599100000670739 | 0599010000148238  | G 5623 A 7        |