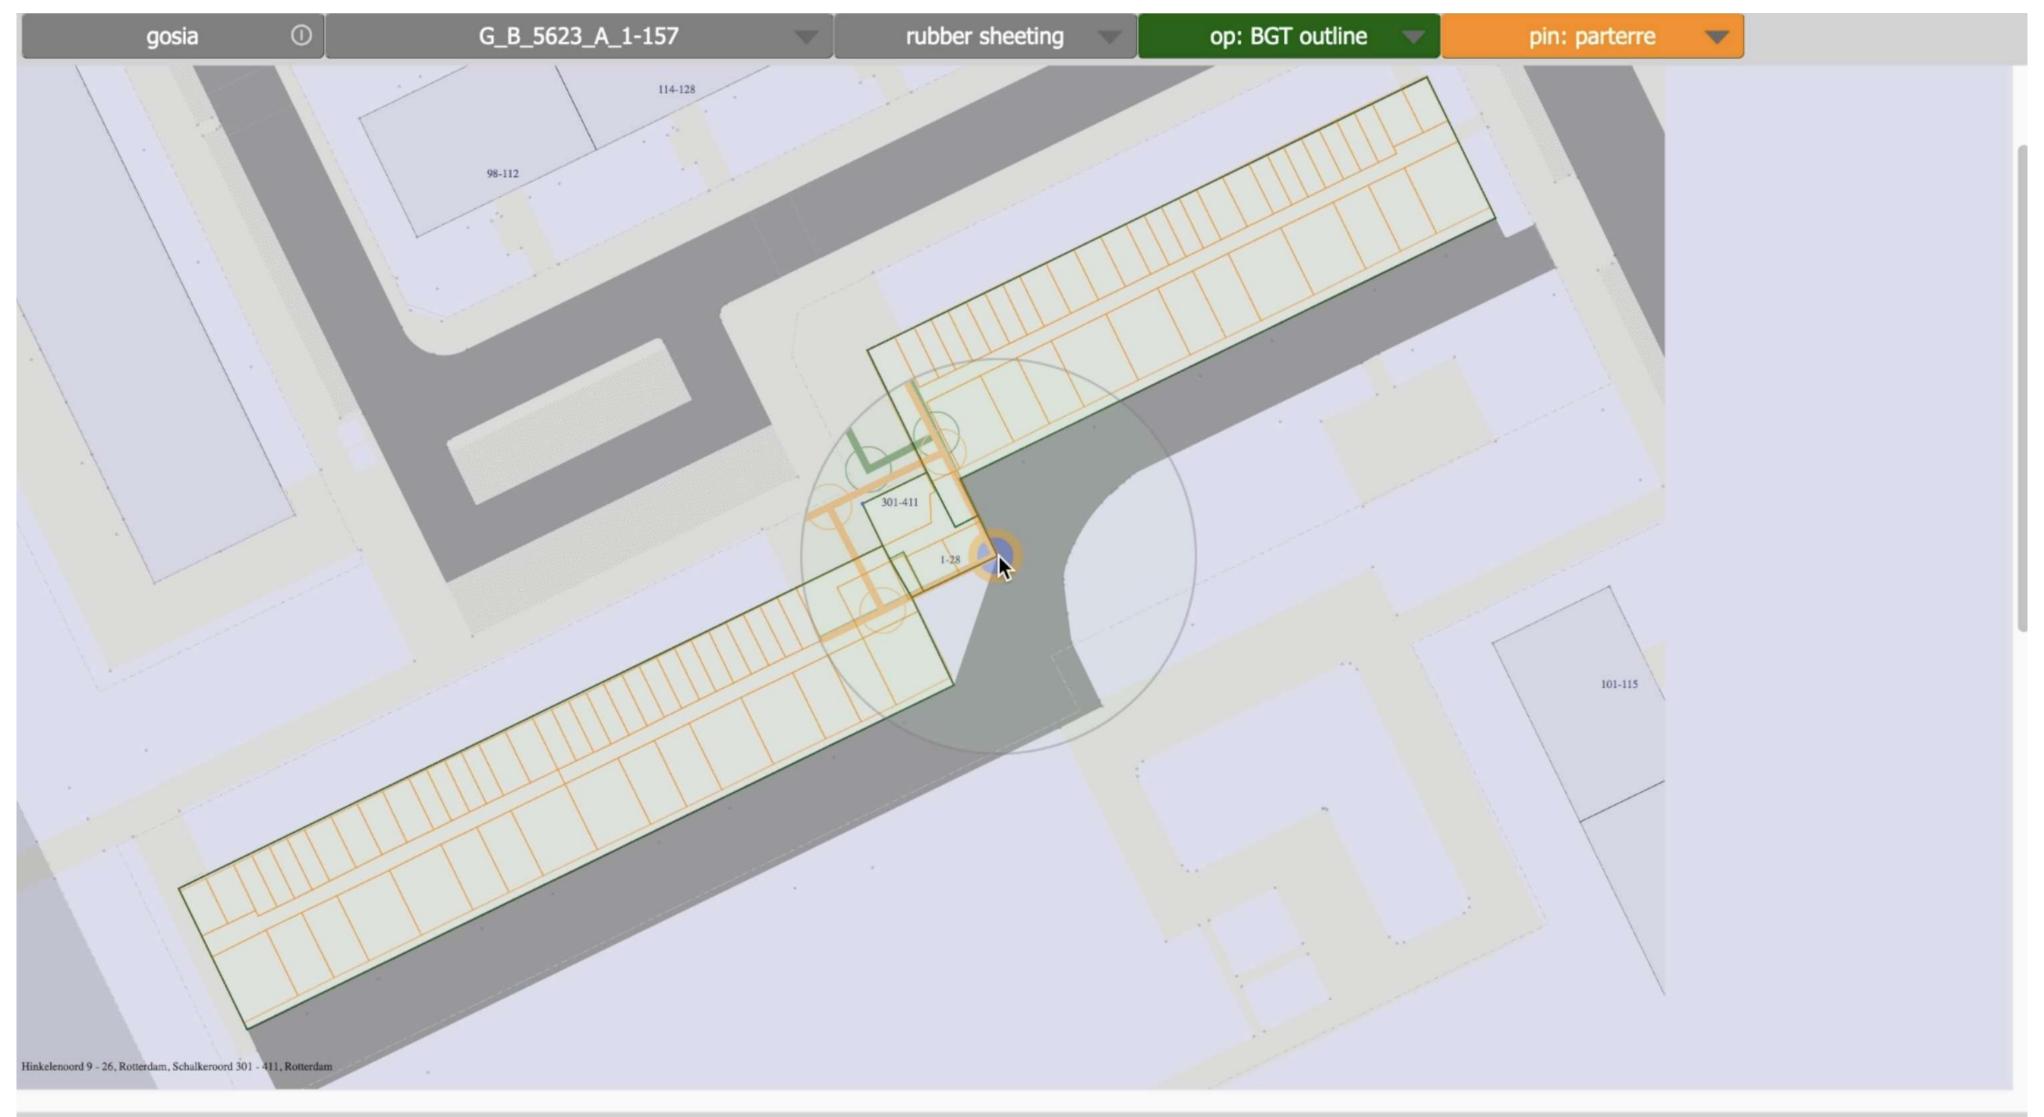

## Extra slides

Hinkelenoord 9 - 26, Rotterdam, Schalkeroord 301 - 411, Rotterdam | Street Smart™ | BAG viewer | Google Maps

Hinkelenoord 9 - 26, Rotterdam, Schalkeroord 301 - 411, Rotterdam | Street Smart™ | BAG viewer | Google Maps