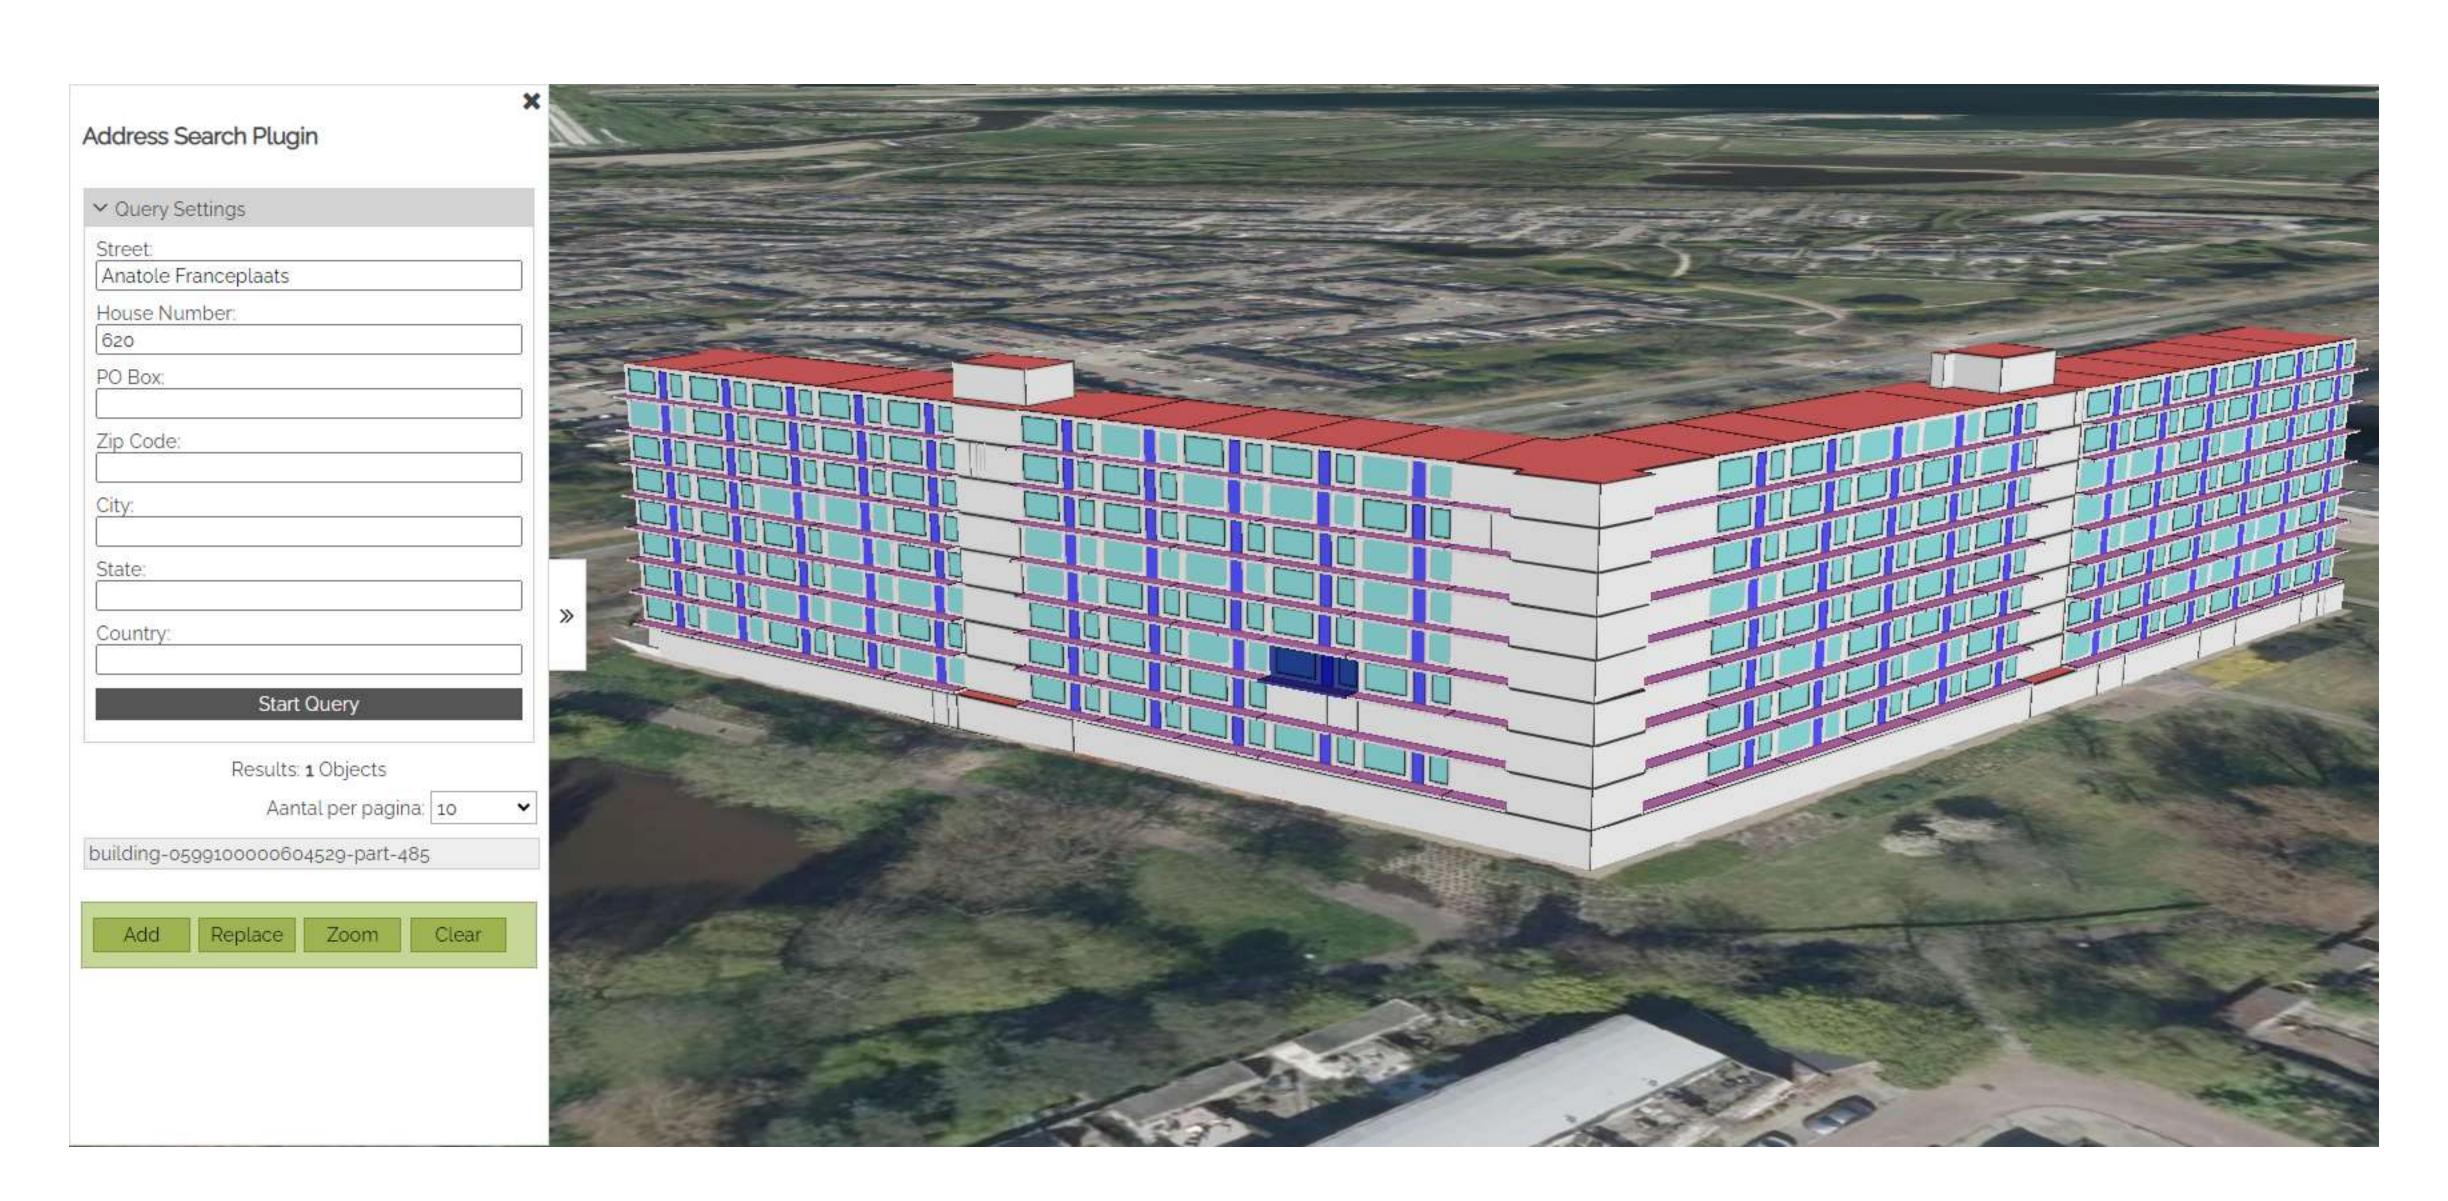

# Why

- Ambulance, firebrigade, police
- More accurate modelling, e.g. flooding, sound
- More accurate taxation

| Address Search Plugin              | ×    |
|------------------------------------|------|
| ✓ Query Settings                   |      |
| Street:                            | 12.6 |
| Anatole Franceplaats               |      |
| House Number:                      | -    |
| PO Box:                            |      |
| Zip Code:                          |      |
| 3069BD                             |      |
| City:                              |      |
| State:                             |      |
| Country:                           |      |
| Start Query                        |      |
| Results: 24 Objects                |      |
| Aantal per pagina: 10              | ~    |
| ouilding-0599100000604529-part-272 |      |
| ouilding-0599100000604529-part-386 |      |
| ouilding-0599100000604529-part-333 |      |