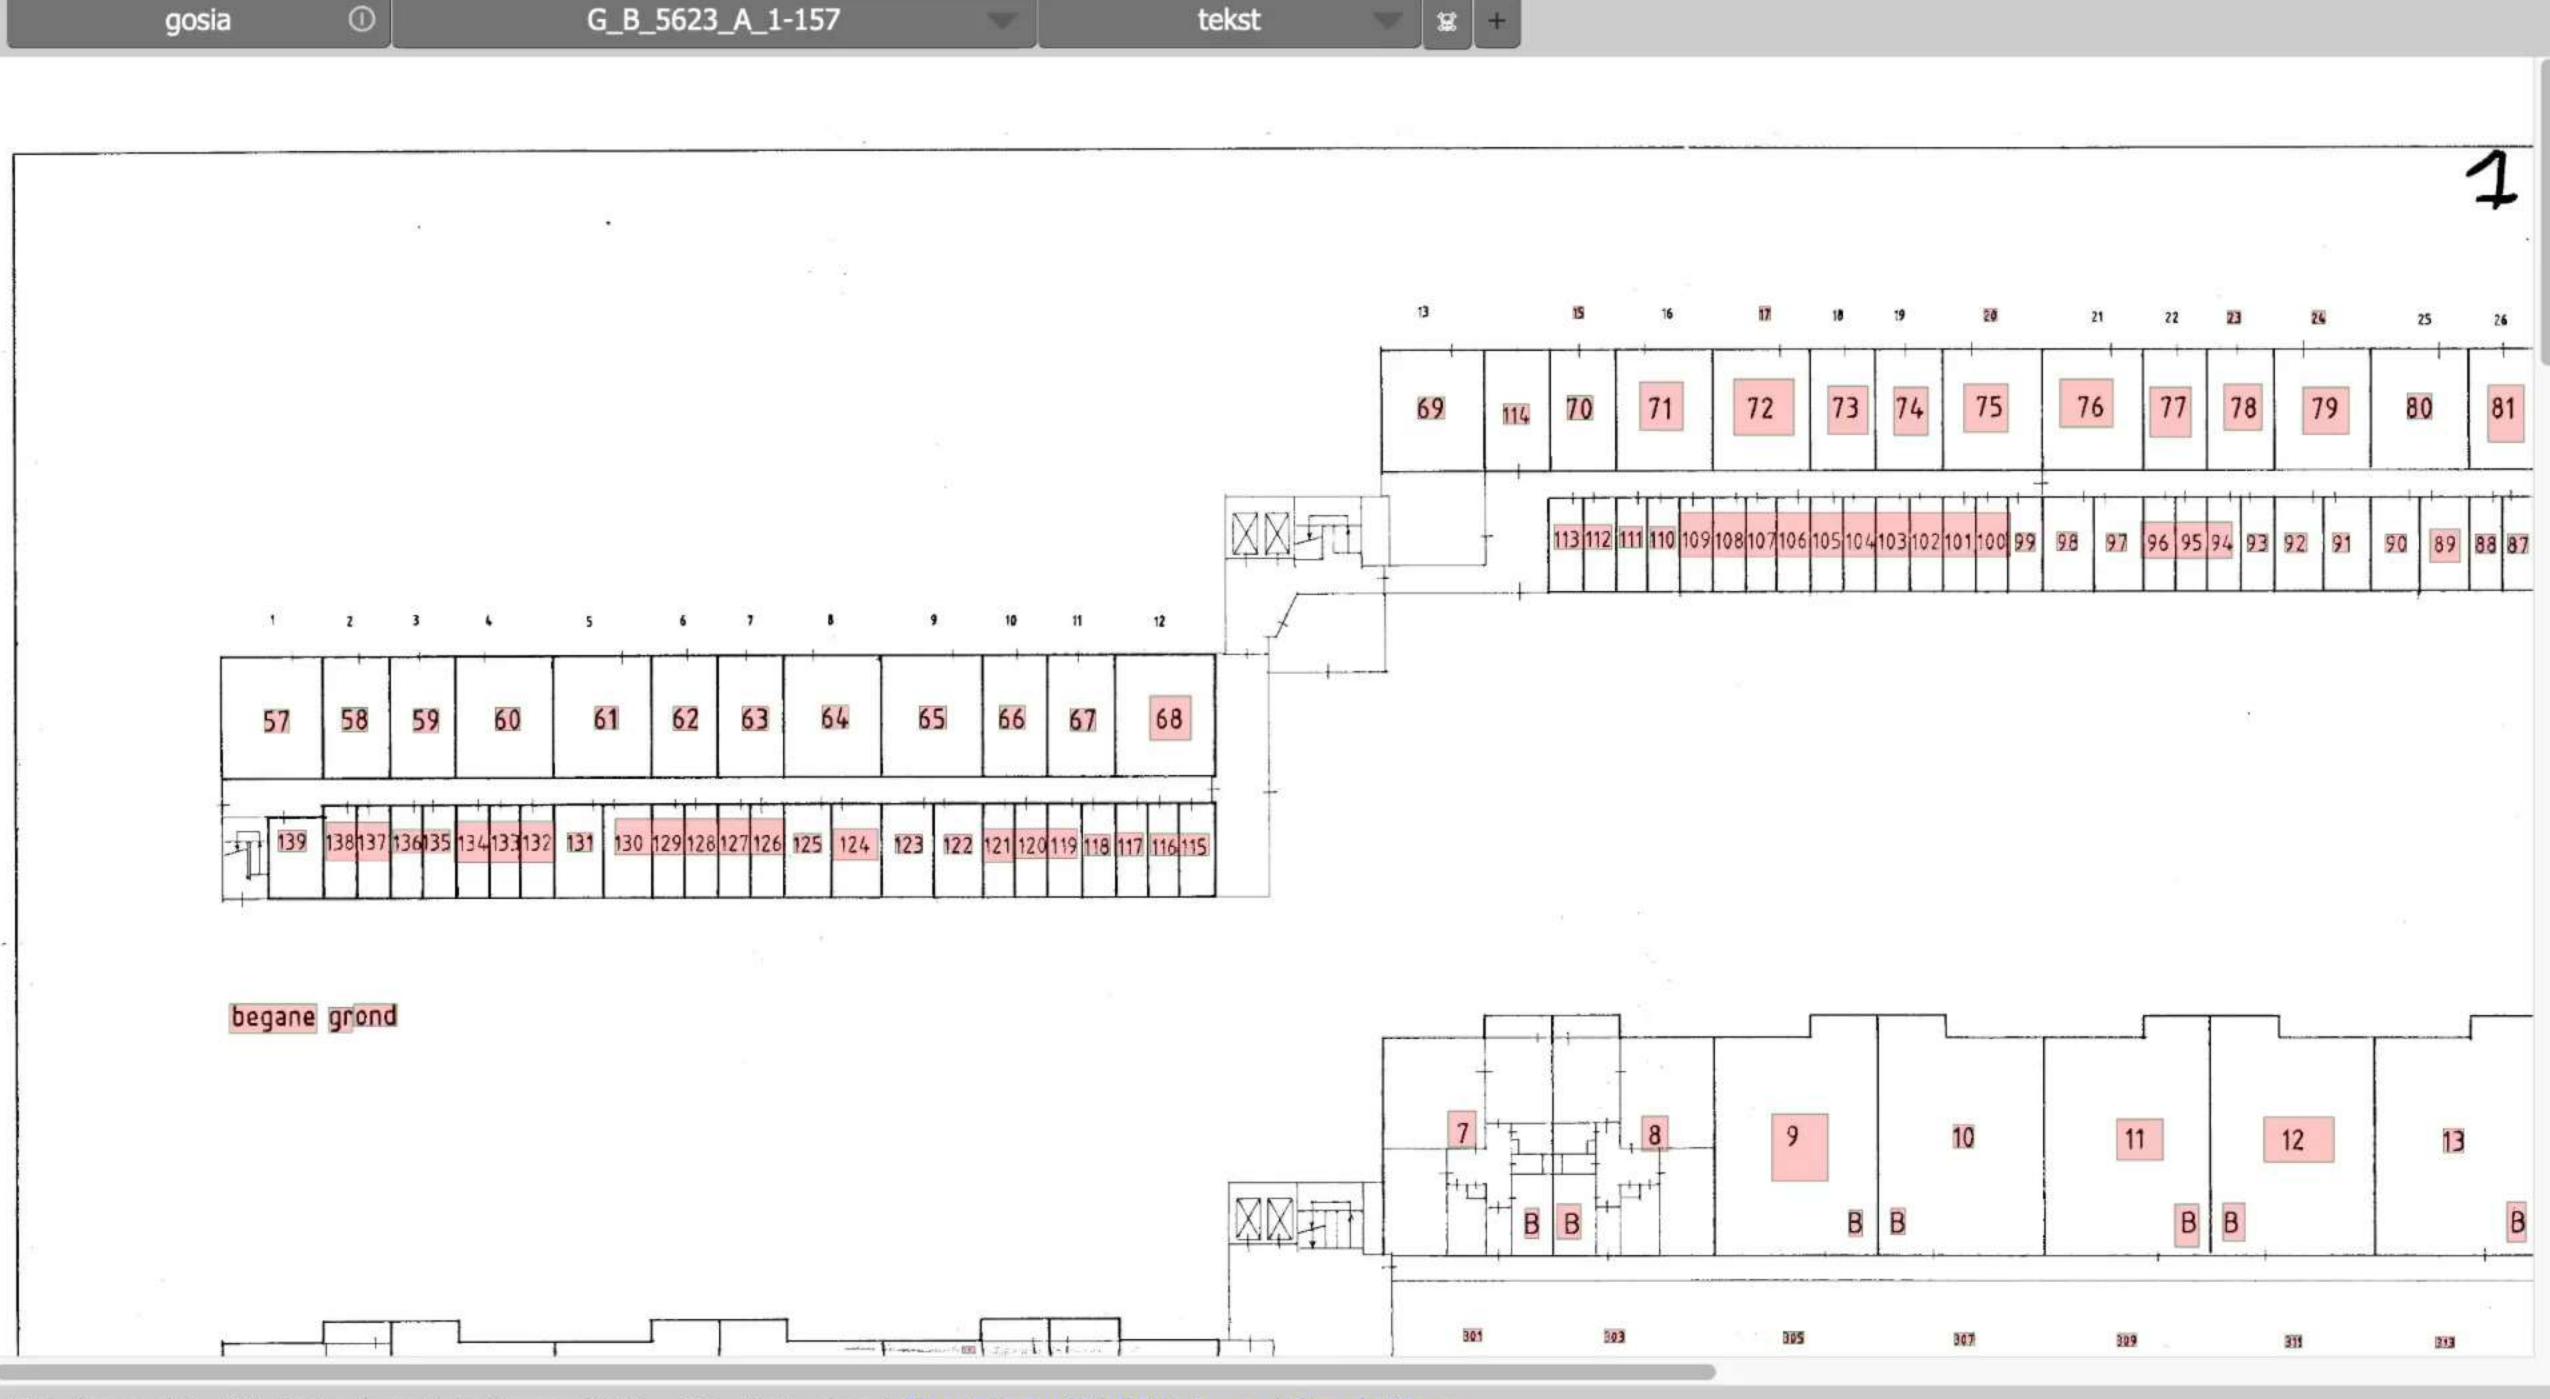

Tekening: G\_B\_5623\_A\_1-157

Aantal WOZ objecten: 61

WOZ nr: 59900000093

Schalkeroord 301, 3079WG Rotterdam, Galerijflat

| Code | Omschrijving                 | Bouwlaag | Etage/Woonlaag | Objecttype    | BVO GO    | PandId           | VerblijfsobjectId | Kadastraal object |
|------|------------------------------|----------|----------------|---------------|-----------|------------------|-------------------|-------------------|
| 1580 | garage (onderpandig)         | 0        | E              | gebouwzone    | 33 m²     | 0599100000670739 | 0599010000148238  | G 5623 A 69       |
| 1100 | woning                       | 1        | E              | gebouwzone    | 89 m²     | 0599100000670739 | 0599010000148238  | G 5623 A 7        |
| 1680 | berging/schuur (onderpandig) | 0        | E              | gebouwzone    | 8 m²      | 0599100000670739 |                   | G 5623 A 109      |
| 1340 | balkon/terras                | 1        | E              | gebouwcompone | nt 3.6 m² | 0599100000670739 | 0599010000148238  | G 5623 A 7        |

WOZ nr: 59900009525

Schalkeroord 349, 3079WG Rotterdam, Galerijflat

| Code | Omschrijving                 | Bouwlaag | Etage/Woonlaag | Objecttype    | BVO GO     | PandId           | VerblijfsobjectId | Kadastraal object |
|------|------------------------------|----------|----------------|---------------|------------|------------------|-------------------|-------------------|
| 1580 | garage (onderpandig)         | 0        | E              | gebouwzone    | 21 m²      | 0599100000670739 | 0599010000031544  | G 5623 A 82       |
| 1680 | berging/schuur (onderpandig) | 0        | E              | gebouwzone    | 8 m²       | 0599100000670739 |                   | G 5623 A 113      |
| 1100 | woning                       | 4        | E              | gebouwzone    | 89 m²      | 0599100000670739 | 0599010000031544  | G 5623 A 49       |
| 1340 | balkon/terras                | 4        | E              | gebouwcompone | ent 3.6 m² | 0599100000670739 | 0599010000031544  | G 5623 A 49       |