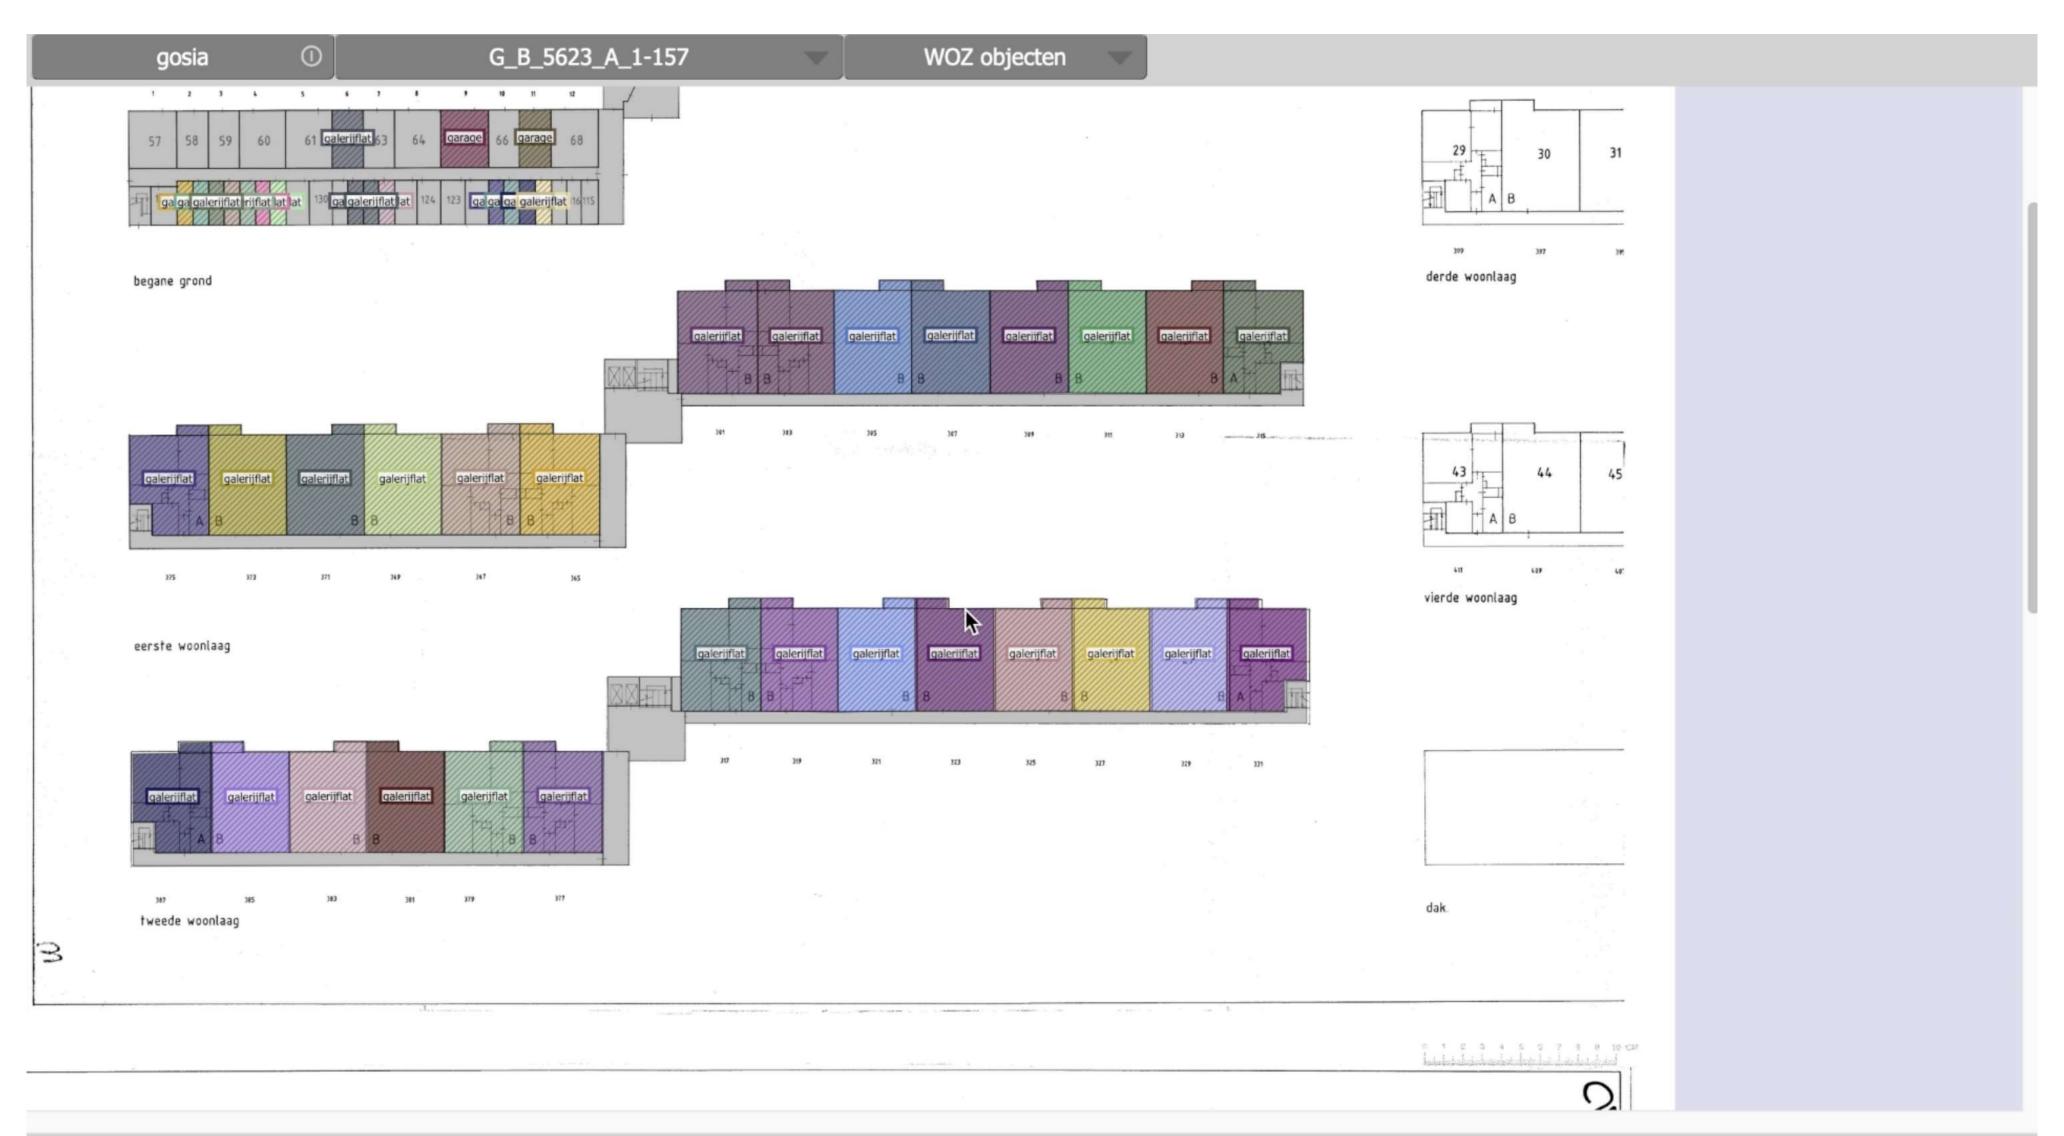

Tekening: G\_B\_5623\_A\_1-157

Aantal WOZ objecten: 61

WOZ nr: 59900000093

Schalkeroord 301, 3079WG Rotterdam, Galerijflat

| Code | Omschrijving                 | Bouwlaag | Etage/Woonlaag | Objecttype    | BVO GO    | PandId           | VerblijfsobjectId | Kadastraal object |
|------|------------------------------|----------|----------------|---------------|-----------|------------------|-------------------|-------------------|
| 1580 | garage (onderpandig)         | 0        | E              | gebouwzone    | 33 m²     | 0599100000670739 | 0599010000148238  | G 5623 A 69       |
| 1100 | woning                       | 1        | E              | gebouwzone    | 89 m²     | 0599100000670739 | 0599010000148238  | G 5623 A 7        |
| 1680 | berging/schuur (onderpandig) | 0        | E              | gebouwzone    | 8 m²      | 0599100000670739 |                   | G 5623 A 109      |
| 1340 | balkon/terras                | 1        | E              | gebouwcompone | nt 3.6 m² | 0599100000670739 | 0599010000148238  | G 5623 A 7        |

WOZ nr: 59900006730

Schalkeroord 315, 3079WG Rotterdam, Galerijflat

| <b>Code Omschrijving</b> | Bouwlaag | Etage/Woonlaag | Objecttype      | BVO    | GO | PandId           | VerblijfsobjectId | <b>Kadastraal object</b> |
|--------------------------|----------|----------------|-----------------|--------|----|------------------|-------------------|--------------------------|
| 1100 woning              | 1        | E              | gebouwzone      | 81 m²  |    | 0599100000670739 | 0599010000182671  | G 5623 A 14              |
| 1340 balkon/terras       | 1        | E              | gebouwcomponent | 3.4 m² |    | 0599100000670739 | 0599010000182671  | G 5623 A 14              |

WOZ nr: 59900009525

Schalkeroord 349, 3079WG Rotterdam, Galerijflat

| Code | Omschrijving                 | Bouwlaag | Etage/Woonlaag | Objecttype    | BVO GO     | PandId           | VerblijfsobjectId | Kadastraal object |
|------|------------------------------|----------|----------------|---------------|------------|------------------|-------------------|-------------------|
| 1580 | garage (onderpandig)         | 0        | E              | gebouwzone    | 21 m²      | 0599100000670739 | 0599010000031544  | G 5623 A 82       |
| 1680 | berging/schuur (onderpandig) | 0        | E              | gebouwzone    | 8 m²       | 0599100000670739 |                   | G 5623 A 113      |
| 1100 | woning                       | 4        | E              | gebouwzone    | 89 m²      | 0599100000670739 | 0599010000031544  | G 5623 A 49       |
| 1340 | balkon/terras                | 4        | E              | gebouwcompone | ent 3.6 m² | 0599100000670739 | 0599010000031544  | G 5623 A 49       |

WOZ nr: 59900010489

Schalkeroord 321 2070MC Potterdam Caleriiflat