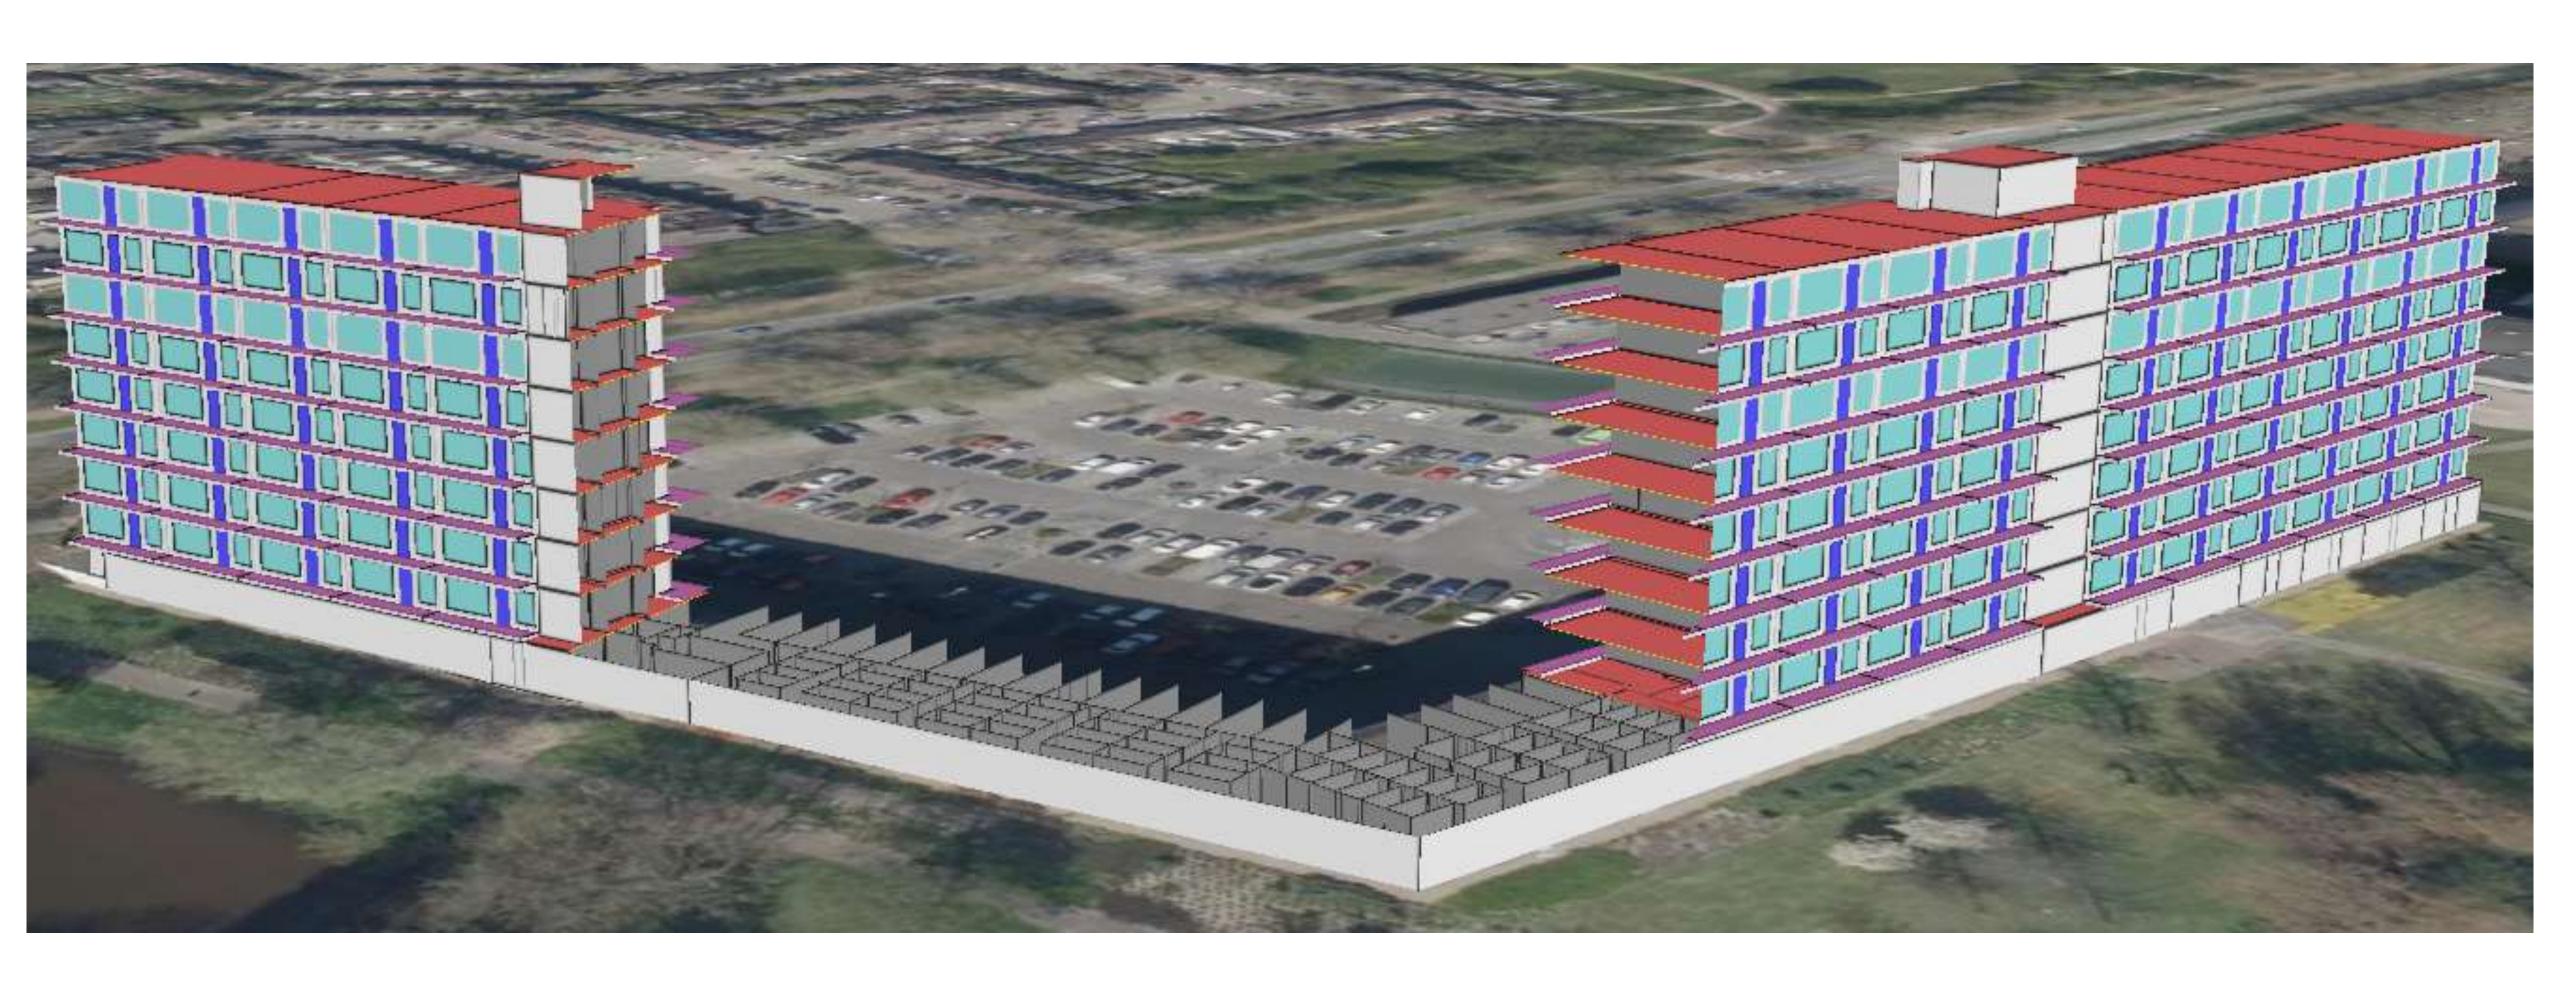

# Why

- Ambulance, firebrigade, police
- More accurate modelling, e.g. flooding, sound
- More accurate taxation

| Address Search Plugin              | ×    |
|------------------------------------|------|
| ✓ Query Settings                   |      |
| Street:                            | 12.6 |
| Anatole Franceplaats               |      |
| House Number:                      | -    |
| PO Box:                            |      |
| Zip Code:                          |      |
| 3069BD                             |      |
| City:                              |      |
| State:                             |      |
| Country:                           |      |
| Start Query                        |      |
| Results: 24 Objects                |      |
| Aantal per pagina: 10              | ~    |
| ouilding-0599100000604529-part-272 |      |
| ouilding-0599100000604529-part-386 |      |
| ouilding-0599100000604529-part-333 |      |

building-0599100000604529-part-140

building-0599100000604529-part-360

building-0599100000604529-part-570

building-0599100000604529-part-223