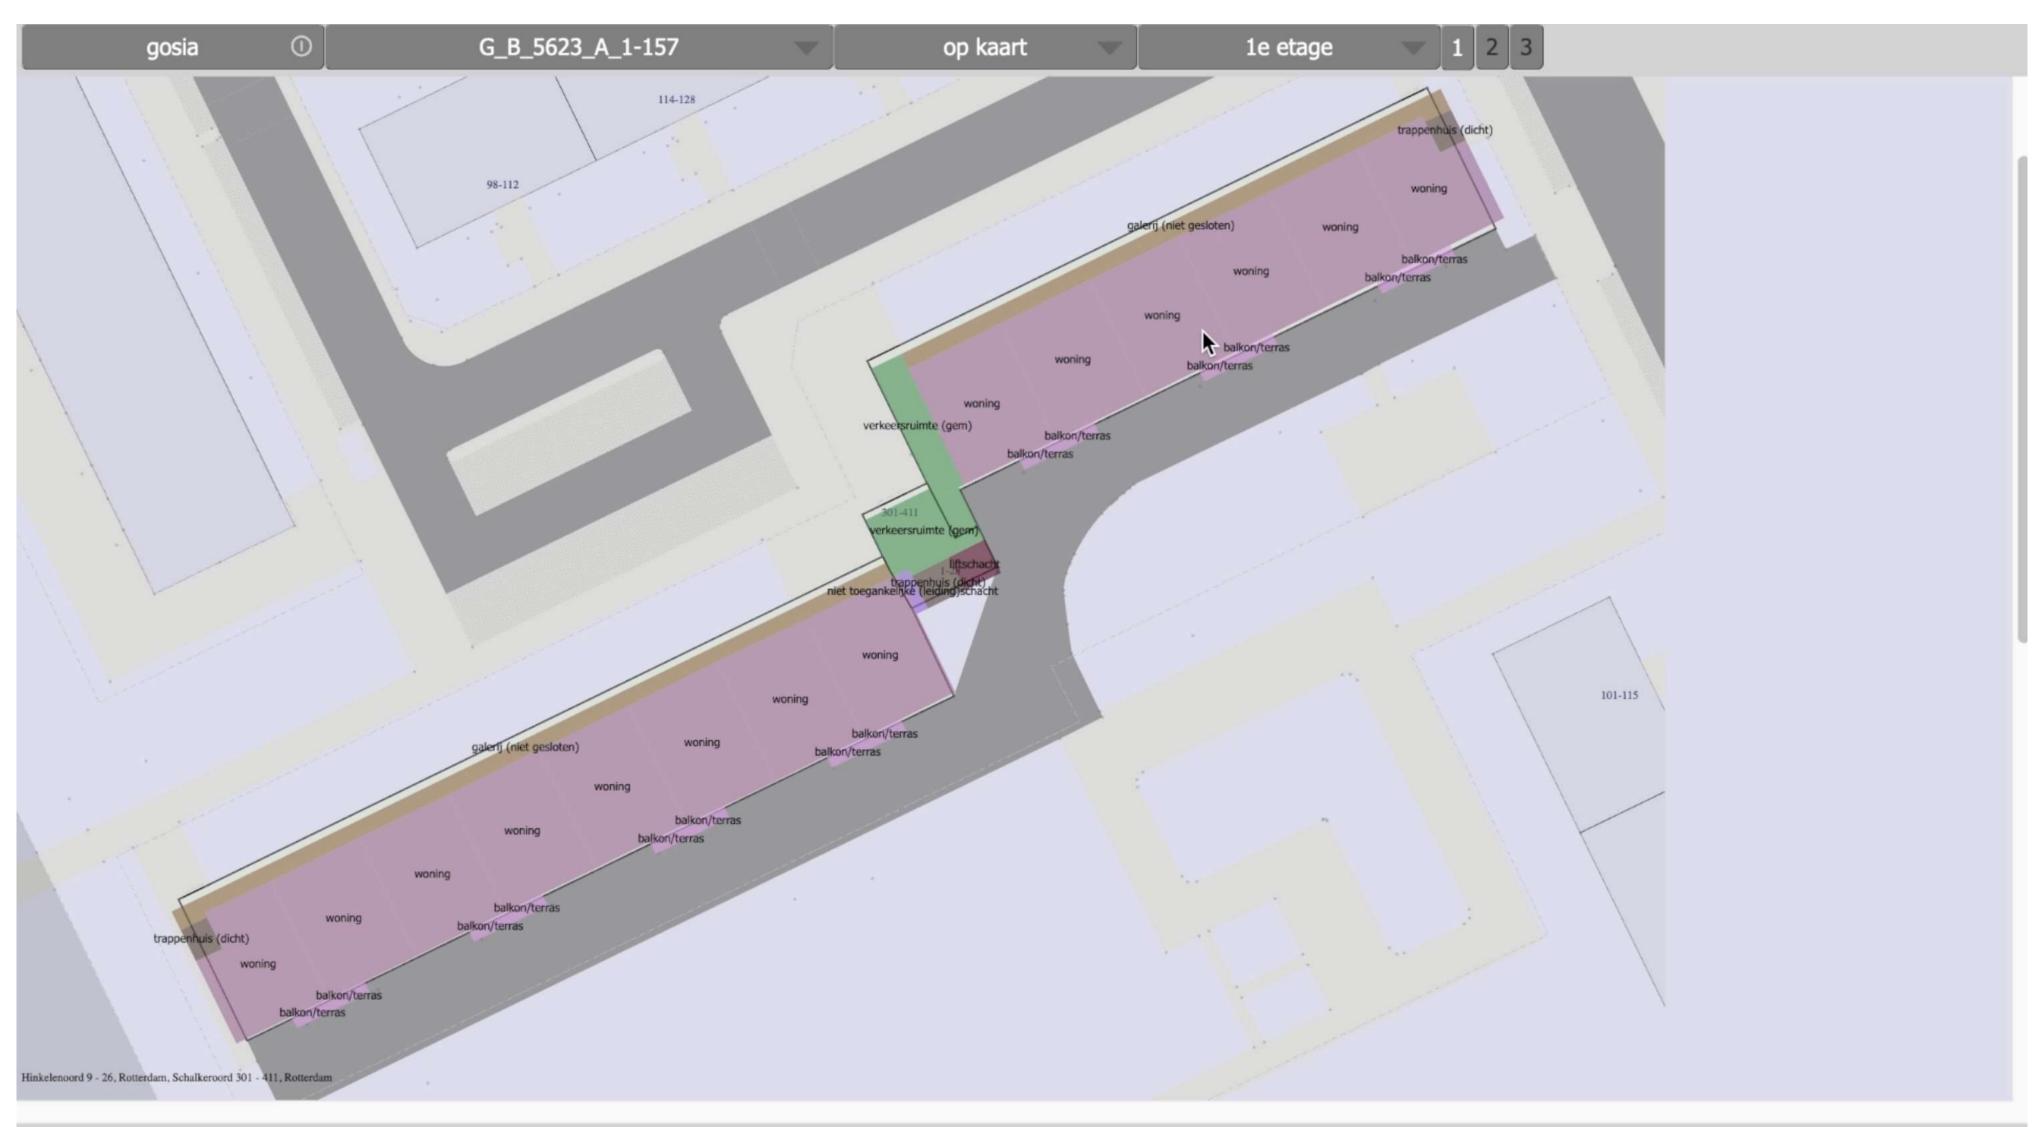

## Extra slides

Hinkelenoord 9 - 26, Rotterdam, Schalkeroord 301 - 411, Rotterdam | Street Smart™ | BAG viewer | Google Maps

Hinkelenoord 9 - 26, Rotterdam, Schalkeroord 301 - 411, Rotterdam | Street Smart™ | BAG viewer | Google Maps

Tekening: G\_B\_5623\_A\_1-157

Aantal WOZ objecten: 61

WOZ nr: 59900000093

Schalkeroord 301, 3079WG Rotterdam, Galerijflat

| Code | Omschrijving                 | Bouwlaag | Etage/Woonlaag | Objecttype    | BVO GO    | PandId           | VerblijfsobjectId | Kadastraal object |
|------|------------------------------|----------|----------------|---------------|-----------|------------------|-------------------|-------------------|
| 1580 | garage (onderpandig)         | 0        | E              | gebouwzone    | 33 m²     | 0599100000670739 | 0599010000148238  | G 5623 A 69       |
| 1100 | woning                       | 1        | E              | gebouwzone    | 89 m²     | 0599100000670739 | 0599010000148238  | G 5623 A 7        |
| 1680 | berging/schuur (onderpandig) | 0        | E              | gebouwzone    | 8 m²      | 0599100000670739 |                   | G 5623 A 109      |
| 1340 | balkon/terras                | 1        | E              | gebouwcompone | nt 3.6 m² | 0599100000670739 | 0599010000148238  | G 5623 A 7        |