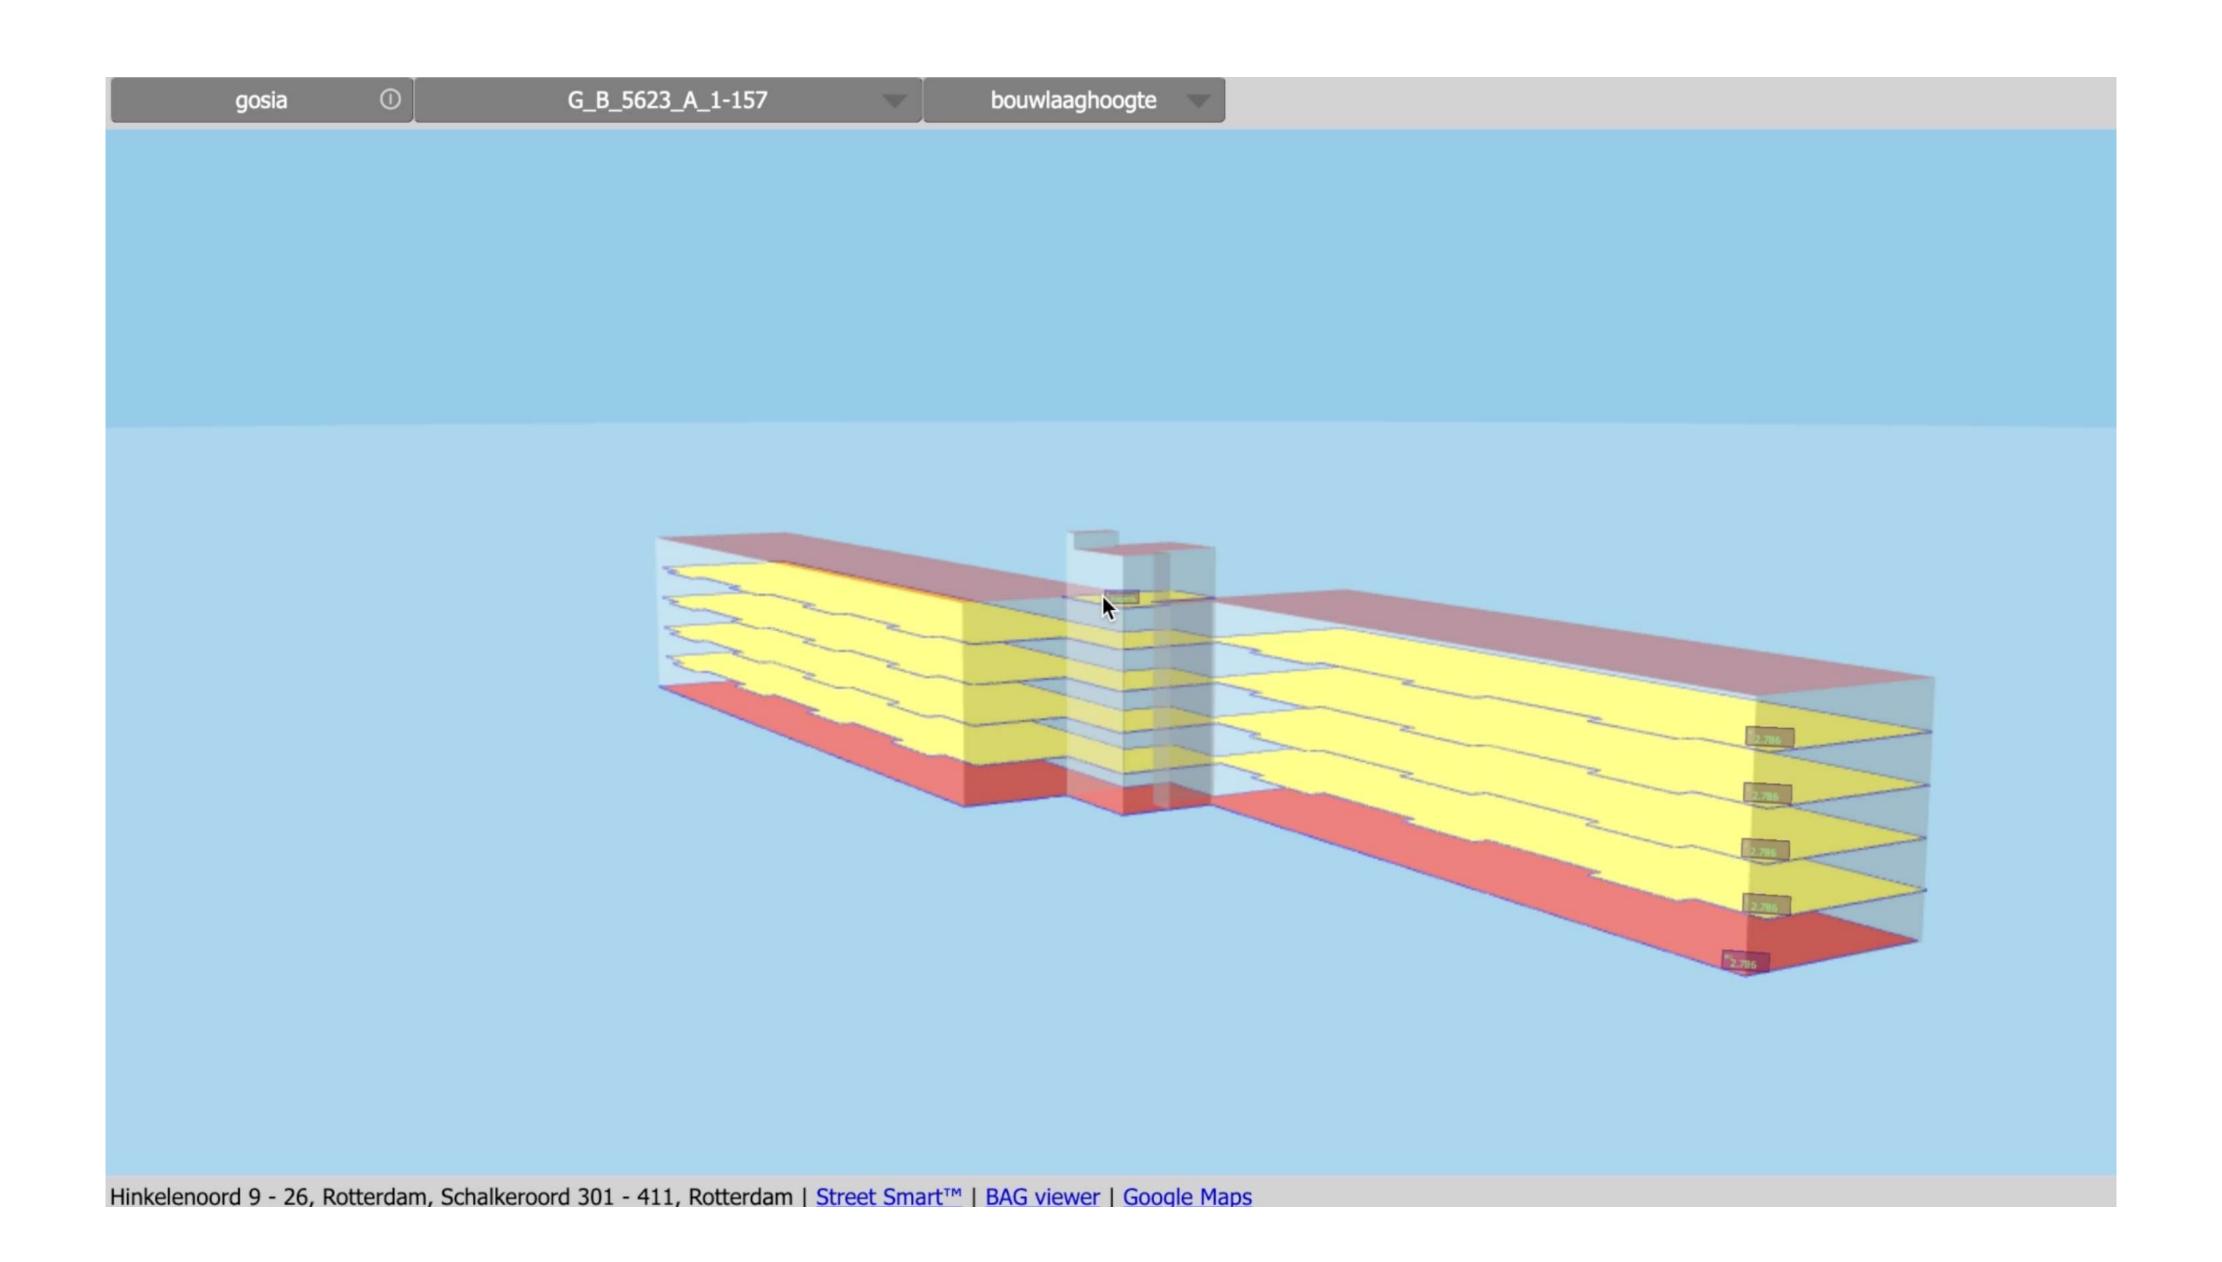

## Extra slides

Hinkelenoord 9 - 26, Rotterdam, Schalkeroord 301 - 411, Rotterdam | Street Smart™ | BAG viewer | Google Maps

Hinkelenoord 9 - 26, Rotterdam, Schalkeroord 301 - 411, Rotterdam | Street Smart™ | BAG viewer | Google Maps

Tekening: G\_B\_5623\_A\_1-157

Aantal WOZ objecten: 61

WOZ nr: 59900000093

Schalkeroord 301, 3079WG Rotterdam, Galerijflat

| Code | Omschrijving                 | Bouwlaag | Etage/Woonlaag | Objecttype    | BVO GO    | PandId           | VerblijfsobjectId | Kadastraal object |
|------|------------------------------|----------|----------------|---------------|-----------|------------------|-------------------|-------------------|
| 1580 | garage (onderpandig)         | 0        | E              | gebouwzone    | 33 m²     | 0599100000670739 | 0599010000148238  | G 5623 A 69       |
| 1100 | woning                       | 1        | E              | gebouwzone    | 89 m²     | 0599100000670739 | 0599010000148238  | G 5623 A 7        |
| 1680 | berging/schuur (onderpandig) | 0        | E              | gebouwzone    | 8 m²      | 0599100000670739 |                   | G 5623 A 109      |
| 1340 | balkon/terras                | 1        | E              | gebouwcompone | nt 3.6 m² | 0599100000670739 | 0599010000148238  | G 5623 A 7        |