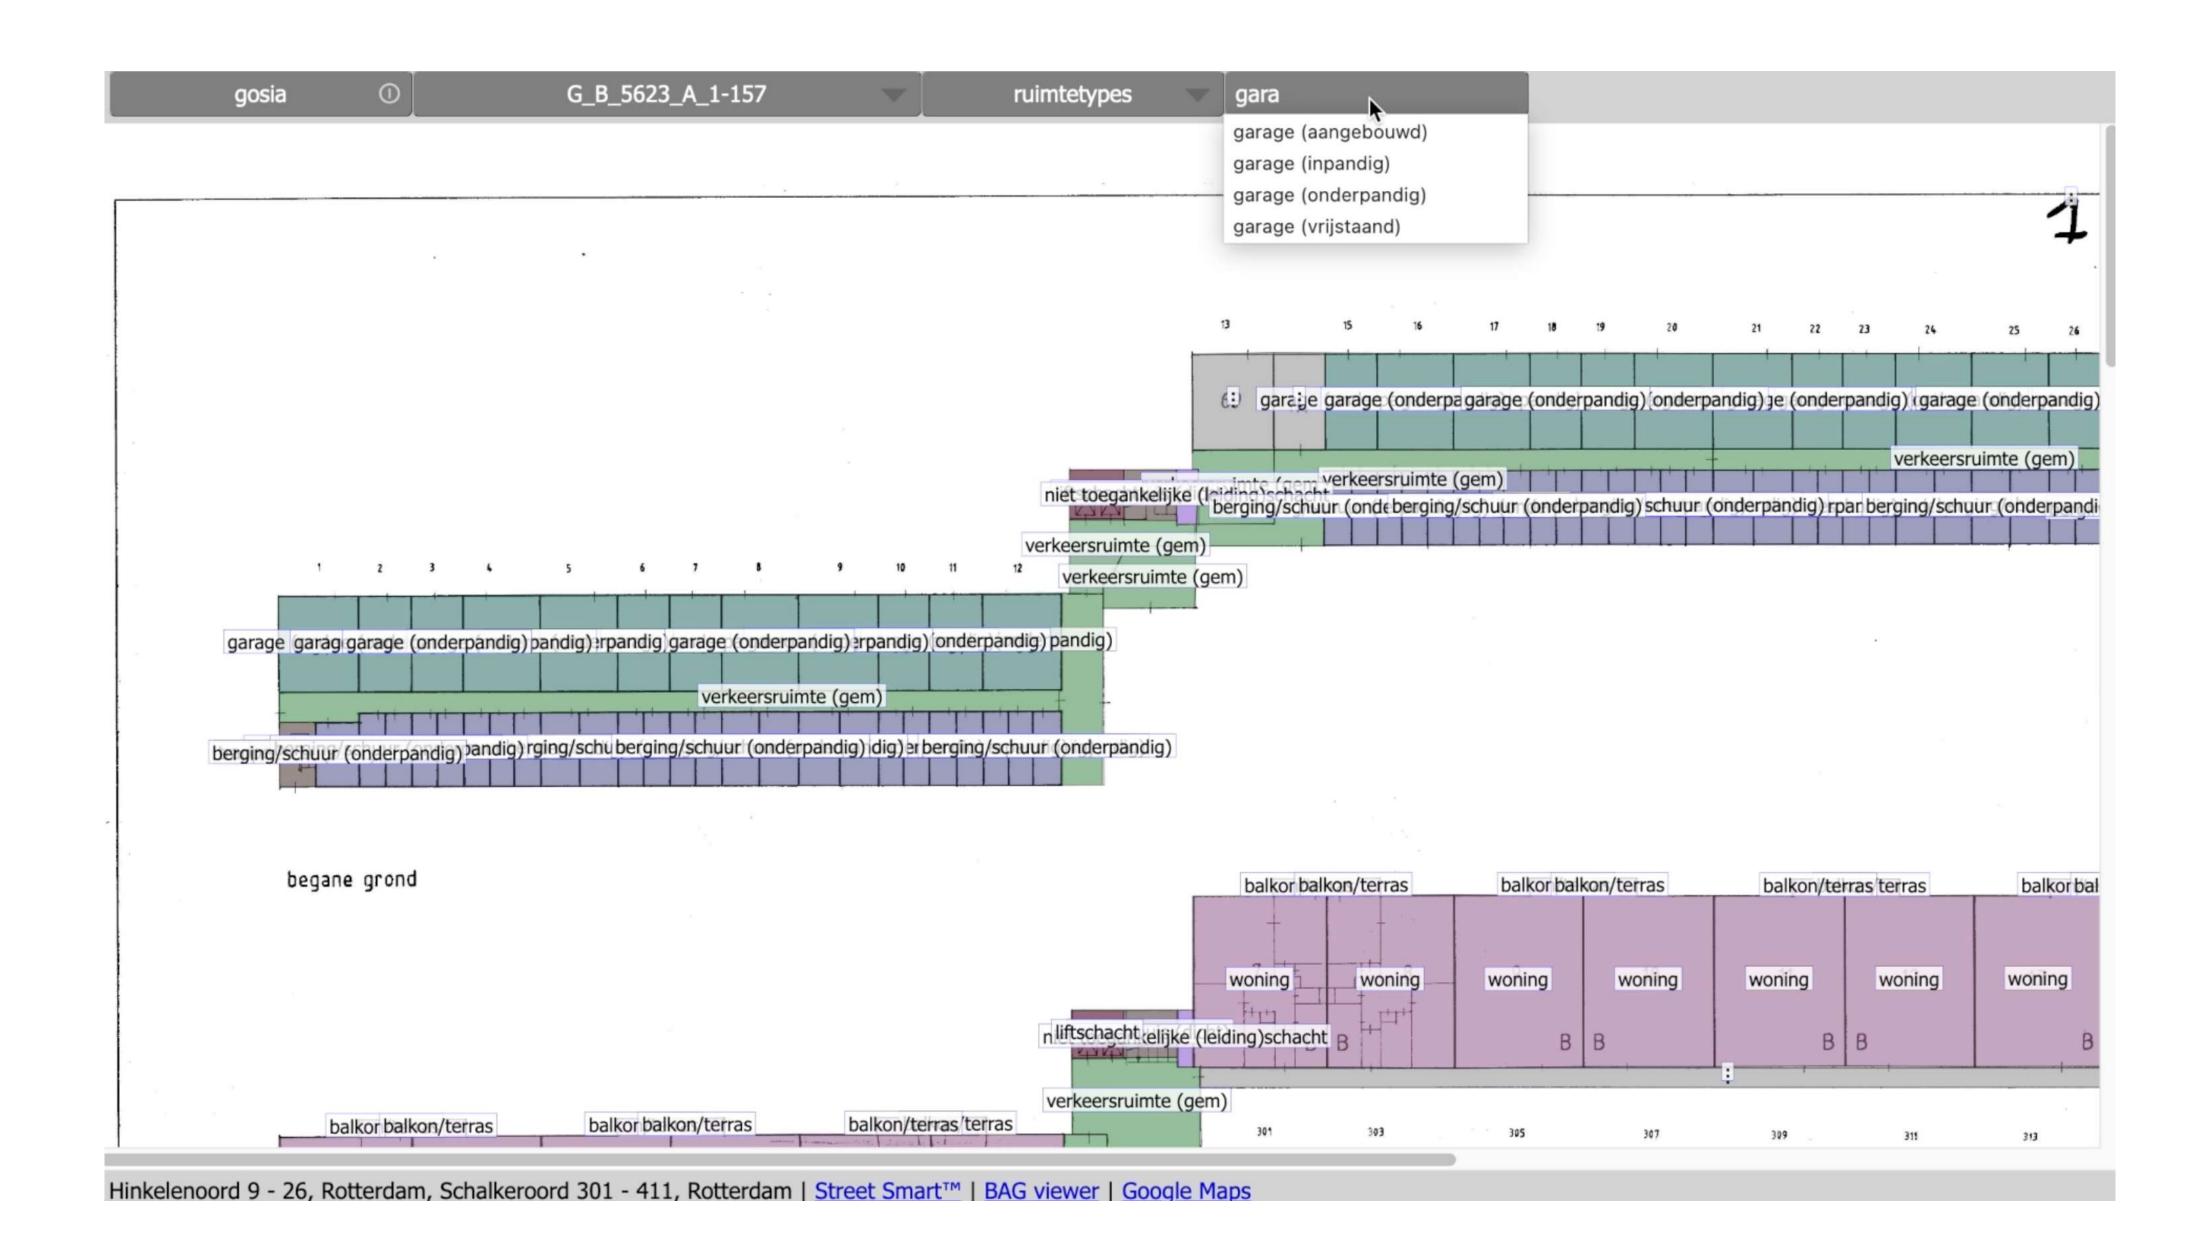

## Extra slides

Hinkelenoord 9 - 26, Rotterdam, Schalkeroord 301 - 411, Rotterdam | Street Smart™ | BAG viewer | Google Maps

Hinkelenoord 9 - 26, Rotterdam, Schalkeroord 301 - 411, Rotterdam | Street Smart™ | BAG viewer | Google Maps

Tekening: G\_B\_5623\_A\_1-157

Aantal WOZ objecten: 61

WOZ nr: 59900000093

Schalkeroord 301, 3079WG Rotterdam, Galerijflat

| Code | Omschrijving                 | Bouwlaag | Etage/Woonlaag | Objecttype    | BVO GO    | PandId           | VerblijfsobjectId | Kadastraal object |
|------|------------------------------|----------|----------------|---------------|-----------|------------------|-------------------|-------------------|
| 1580 | garage (onderpandig)         | 0        | E              | gebouwzone    | 33 m²     | 0599100000670739 | 0599010000148238  | G 5623 A 69       |
| 1100 | woning                       | 1        | E              | gebouwzone    | 89 m²     | 0599100000670739 | 0599010000148238  | G 5623 A 7        |
| 1680 | berging/schuur (onderpandig) | 0        | E              | gebouwzone    | 8 m²      | 0599100000670739 |                   | G 5623 A 109      |
| 1340 | balkon/terras                | 1        | E              | gebouwcompone | nt 3.6 m² | 0599100000670739 | 0599010000148238  | G 5623 A 7        |

WOZ nr: 59900006730

Schalkeroord 315, 3079WG Rotterdam, Galerijflat

| <b>Code Omschrijving</b> | Bouwlaag | Etage/Woonlaag | Objecttype      | BVO    | GO | PandId           | VerblijfsobjectId | <b>Kadastraal object</b> |
|--------------------------|----------|----------------|-----------------|--------|----|------------------|-------------------|--------------------------|
| 1100 woning              | 1        | E              | gebouwzone      | 81 m²  |    | 0599100000670739 | 0599010000182671  | G 5623 A 14              |
| 1340 balkon/terras       | 1        | E              | gebouwcomponent | 3.4 m² |    | 0599100000670739 | 0599010000182671  | G 5623 A 14              |

WOZ nr: 59900009525

Schalkeroord 349, 3079WG Rotterdam, Galerijflat

| Code | Omschrijving                 | Bouwlaag | Etage/Woonlaag | Objecttype    | BVO GO     | PandId           | VerblijfsobjectId | Kadastraal object |
|------|------------------------------|----------|----------------|---------------|------------|------------------|-------------------|-------------------|
| 1580 | garage (onderpandig)         | 0        | E              | gebouwzone    | 21 m²      | 0599100000670739 | 0599010000031544  | G 5623 A 82       |
| 1680 | berging/schuur (onderpandig) | 0        | E              | gebouwzone    | 8 m²       | 0599100000670739 |                   | G 5623 A 113      |
| 1100 | woning                       | 4        | E              | gebouwzone    | 89 m²      | 0599100000670739 | 0599010000031544  | G 5623 A 49       |
| 1340 | balkon/terras                | 4        | E              | gebouwcompone | ent 3.6 m² | 0599100000670739 | 0599010000031544  | G 5623 A 49       |