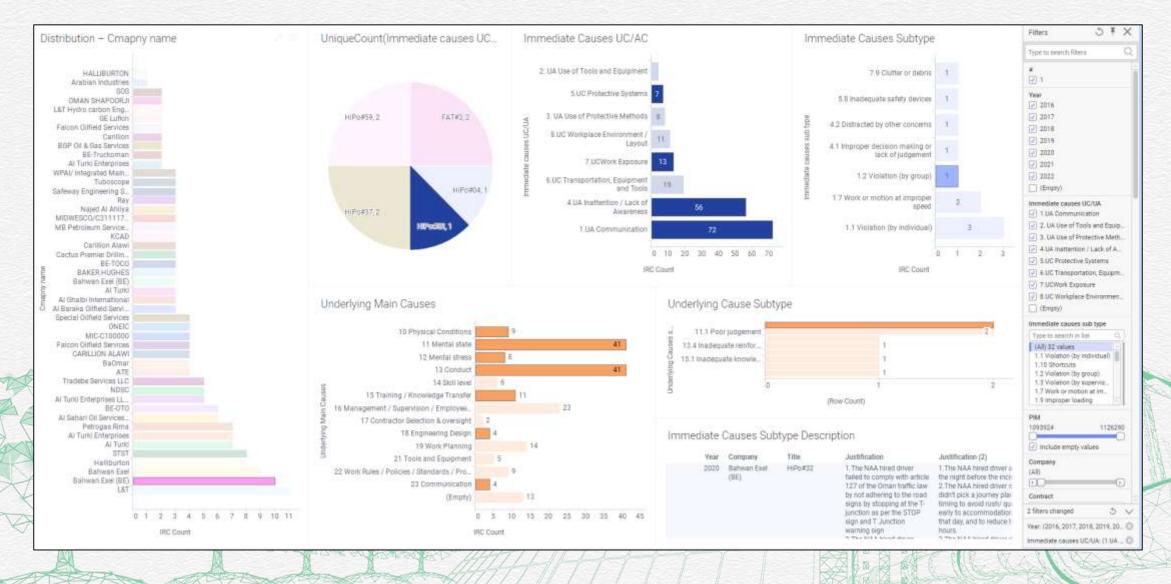

- Improvements and use of technology can help directly and indirectly to mitigate and/or prevent road accidents, human injuries and fatalities
- Road safety related data currently reside in multiple databases that require extensive efforts to combine and analyze that hinder any proactive intervention or timely decision making
- Objectives:
  - Support Darb Al Salama project to identify trends and patterns
  - ✓ Spatialize MVI locations
  - ✓ Enable spatial analysis & Deep Learning
  - MVI Dashboard and dynamic analysis