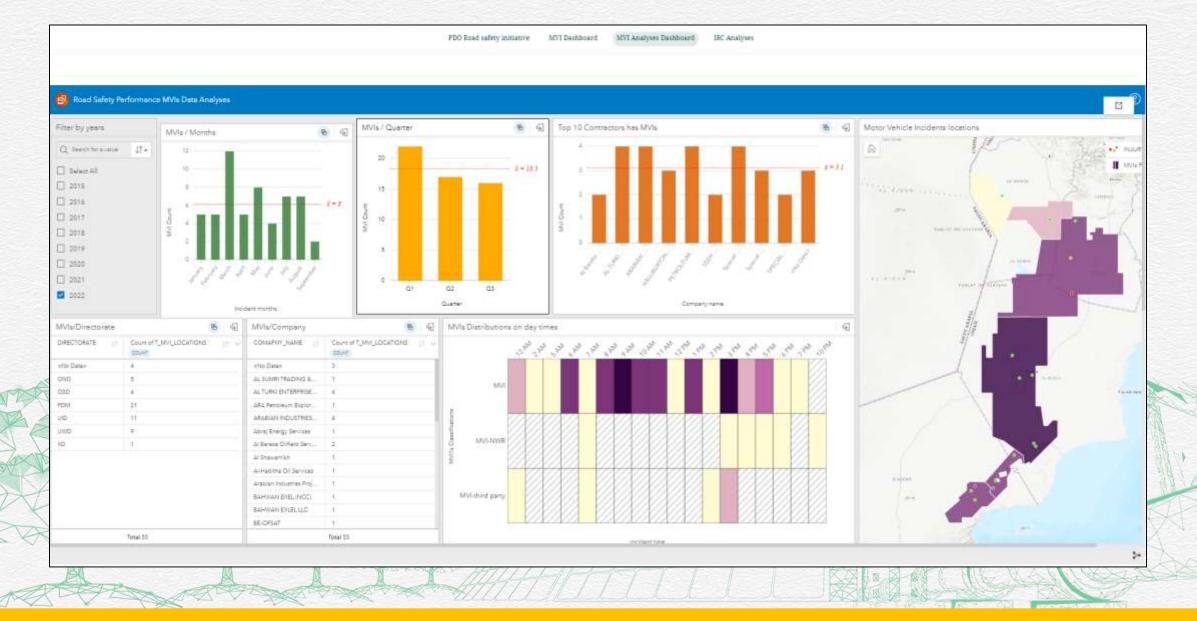

- Improvements and use of technology can help directly and indirectly to mitigate and/or prevent road accidents, human injuries and fatalities
- Road safety related data currently reside in multiple databases that require extensive efforts to combine and analyze that hinder any proactive intervention or timely decision making
- Objectives:
  - Support Darb Al Salama project to identify trends and patterns
  - ✓ Spatialize MVI locations
  - ✓ Enable spatial analysis & Deep Learning
  - MVI Dashboard and dynamic analysis

### Challenges, Achievements & Learnings

- File base & not structured data
- Multiple data sources
- Geographical locations is missing from some of motor vehicle incident reports

- Spatialize 50 % of motor vehicle incidents
- Established the first MVI dashboard in PDO linked with a spatial data
- Support Darb Al Salamh project team with dynamic analyses

- MVIs must be recorded in database.
- IVMS historical data key to enhance analyses
- Reveled
- observations/patterns on the time and location of incidents

Learnings