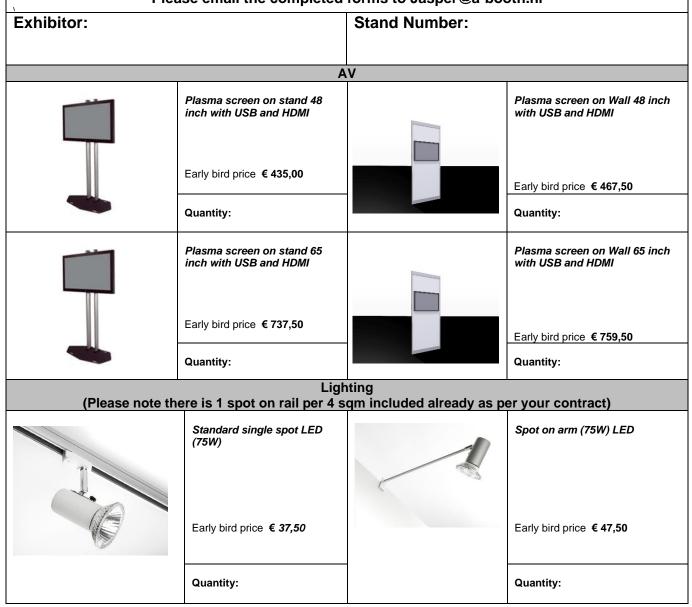

| the fascia panel of the stand. Except spelling, pay attention to the use of capital and under cast characters. On 1 line appr. 20 characters can be placed.                                                                                                      | Early bird prices are available till the 10-4-2023  fter this date we unfortunately have to charge our regular prices (20% surcharge on the early bird prices)  ALWAYS PRESENT YOUR ORDER FORM ALONG WITH A FULLY COMPLETED COVERSHEET  Please email the completed forms to Jasper@a-booth.nl                                                                                  |  |  |  |  |  |  |  |  |  |
|------------------------------------------------------------------------------------------------------------------------------------------------------------------------------------------------------------------------------------------------------------------|--------------------------------------------------------------------------------------------------------------------------------------------------------------------------------------------------------------------------------------------------------------------------------------------------------------------------------------------------------------------------------|--|--|--|--|--|--|--|--|--|
| In the grid below please fill in the detailed company or institution name as you wish to be mentione the fascia panel of the stand. Except spelling, pay attention to the use of capital and under cast characters. On 1 line appr. 20 characters can be placed. | Exhibitor: Stand Number:                                                                                                                                                                                                                                                                                                                                                       |  |  |  |  |  |  |  |  |  |
| If this form is not send in, the name will be used as known by the organization and named in the lis exhibitors.                                                                                                                                                 | In the grid below please fill in the detailed company or institution name as you wish to be mentioned at the fascia panel of the stand. Except spelling, pay attention to the use of capital and under cast characters. On 1 line appr. 20 characters can be placed.  If this form is not send in, the name will be used as known by the organization and named in the list of |  |  |  |  |  |  |  |  |  |