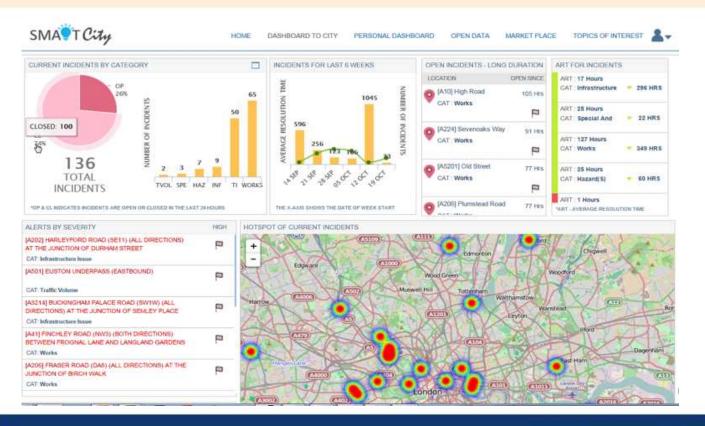

### KPIs for city

### Trends: drill-down details

### Analytics

Predict areas of potential accidents and related sentiment analysis