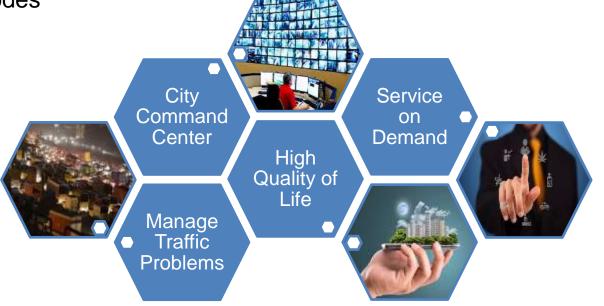

### What is Smart Mobility

Allows continuous, well-organized and flexible travel across various

transport modes

### Smart Mobility - Objectives

- Empower citizen to contribute the city's welfare and planning
- Enable 360 degree view of city's mobility issues and problems
- Ease the citizen's service request w.r.t transport
- Monetize the platform for city through market place