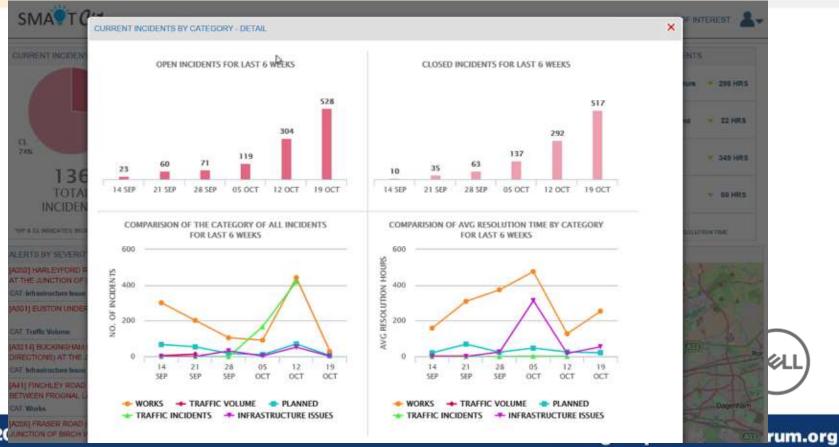

### Trends: drill-down details

### Analytics

Predict areas of potential accidents and related sentiment analysis