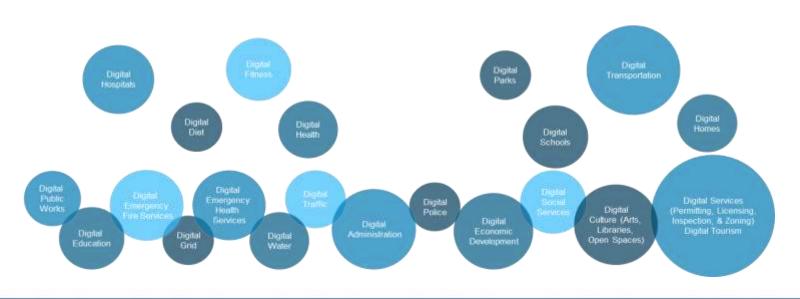

### Implications to the city

Empower the city, citizens, visitors, and businesses

### Emerging technology trends