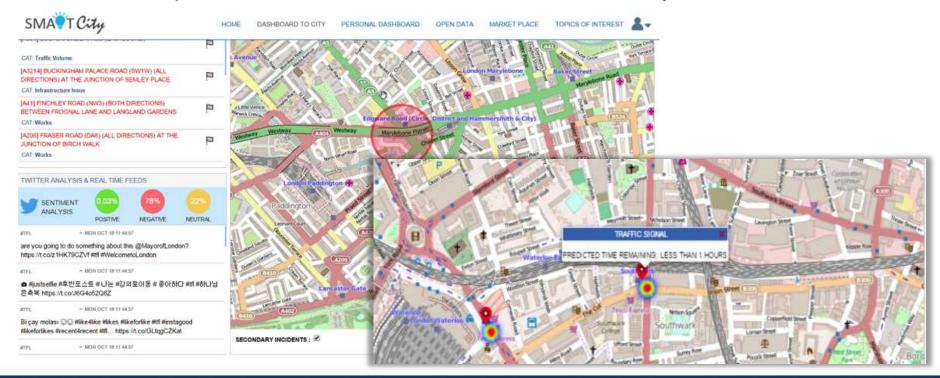

### Digital city

Window to the city

### Analytics

Predict areas of potential accidents and related sentiment analysis