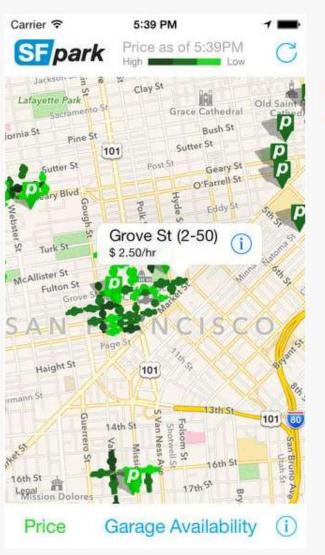

### Sfpark - San Francisco, USA

#### Citizen Empowerment

Less traffic, fewer citations, guides drivers to parking lots and bus

### City Operation

Business Intelligence demand driven pricing of parkingspaces

### **Business Productivity**

3<sup>rd</sup> party service providers enhance real time parking data

### City Infrastructure

Loading sensor data on parking availability, payments, bus arrivals

### Sustainable City

Streets less congested, less violations less smog and safer

- On-street blockfaces are no longer displayed on the availability view.