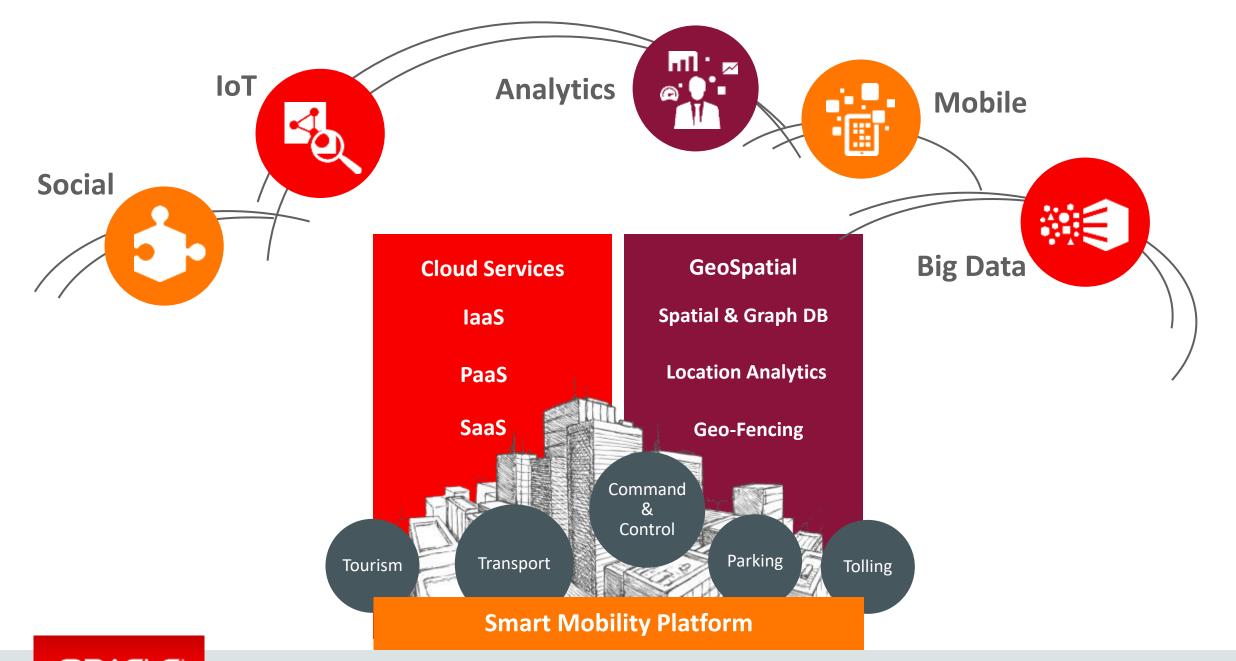

### COTRAL, larger Rome region, Italy

Proactive info on route changes, optimal route planning

#### City **Operation**

Geographical Motion Monitoring and Management with MapViewer

#### City Infrastructure

Oracle Spatial Database stores real time bus info

#### Sustainable City

Bus position, speed, engine status, # passengers, fuel...