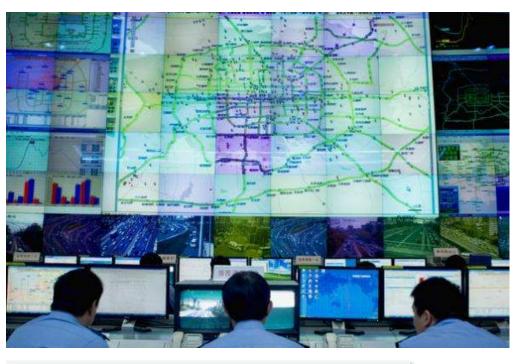

### Beijing Traffic Police, China

# City Operation

Operational Intelligence allows for adequate traffic management

High Available backbone for Computer Aided Dispatch

### Sustainable City

Integrating multiple information sources from across the city