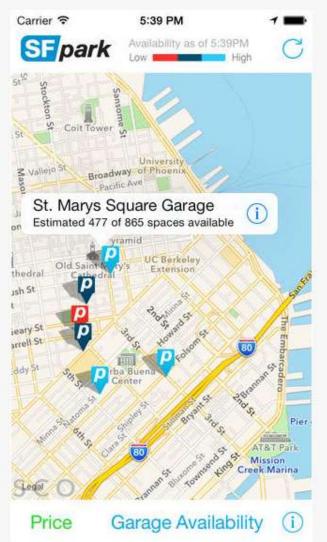

### Sfpark - San Francisco, USA

#### Citizen Empowerment

Less traffic, fewer citations, guides drivers to parking lots and bus

### City Operation

Business Intelligence demand driven pricing of parkingspaces

### **Business Productivity**

3<sup>rd</sup> party service providers enhance real time parking data

### City Infrastructure

Loading sensor data on parking availability, payments, bus arrivals

### Sustainable City

Streets less congested, less violations less smog and safer

- On-street blockfaces are no longer displayed on the availability view.