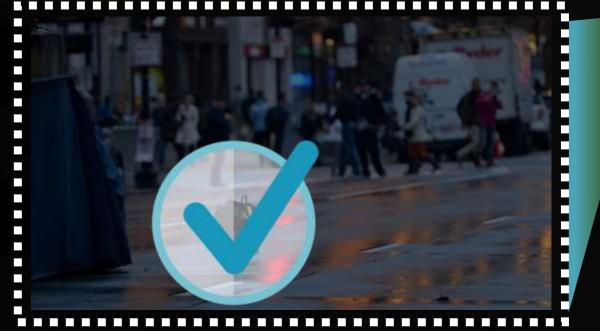

# Working towards a positive outcome

To understand what can be... ...and to influence what should be