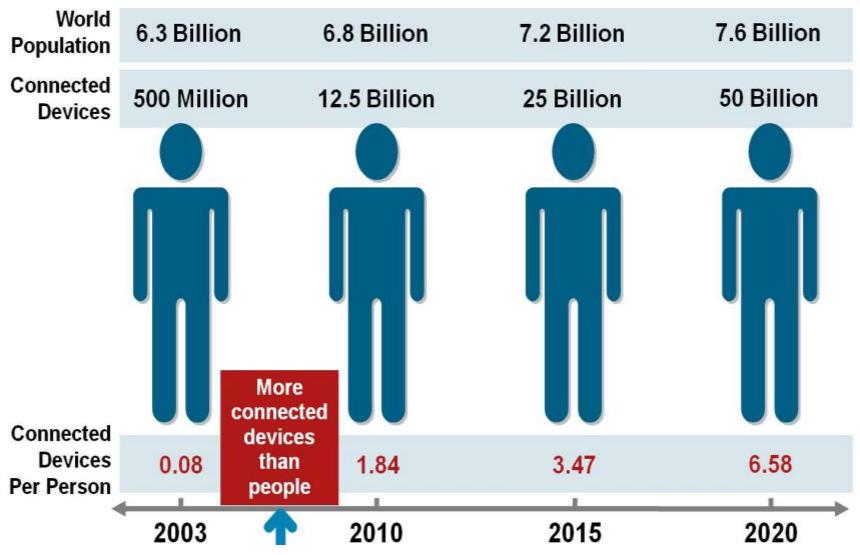

# **Sensors to Artificial Intelligence Shaping the Smarter World**



#### The "Intelligent" Machine

A flexible rational agent that perceives its environment and takes actions that maximize its chance of success at some goal



#### **Growth of Connected Devices**



Source: CUSCO IBSG, April 2011



#### **Market Opportunity**

#### Intelligent Systems for a More Connected World







#### The Evolution of Sensors and Al

- Al Golden Era: 1956-1974
  - Early breakthroughs in reasoning as search, natural language, machine vision
  - Evolution of LISP and rules based expert systems
- Inherent early constraints computing power and data
- IoT and Cloud a perfect storm for general purpose AI
- Significant inertia 2020 a smartphone likely to be smarter than today's super computer.
- Al unlocks the potential of sensor data generated by the IoT devices.



Copyright - McKinsey on IoT



# Transforming the Productivity of the Task, the Work Process and the Enterprise by Leveraging the IoT





#### Sensors & Al Accelerate Precision Farming

- Maintaining th