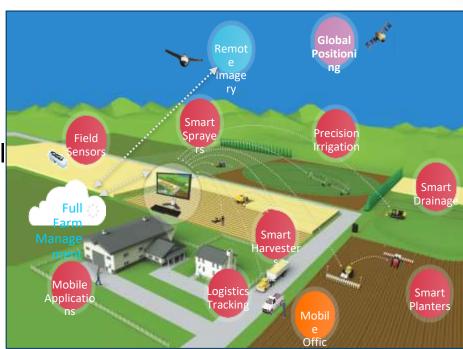

#### Sensors & Al Accelerate Precision Farming

- Maintaining the field → maintaining the plant
- Monitoring crop conditions water, nutrient, plant population, soil moisture content etc.
- Disease prediction
- Automated variable rate irrigation
- Drone delivery
- Autonomous tilling and harvesting.
- Unique plant profile + yield prediction