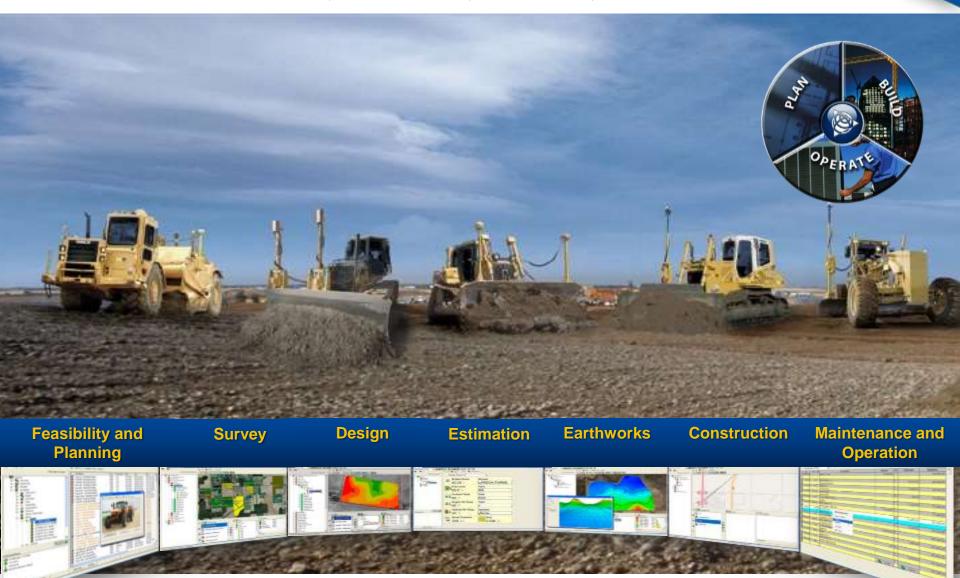

### Sensors & AI – Heavy Civil Construction

PLANNING, DESIGNING, BUILDING, OPERATING