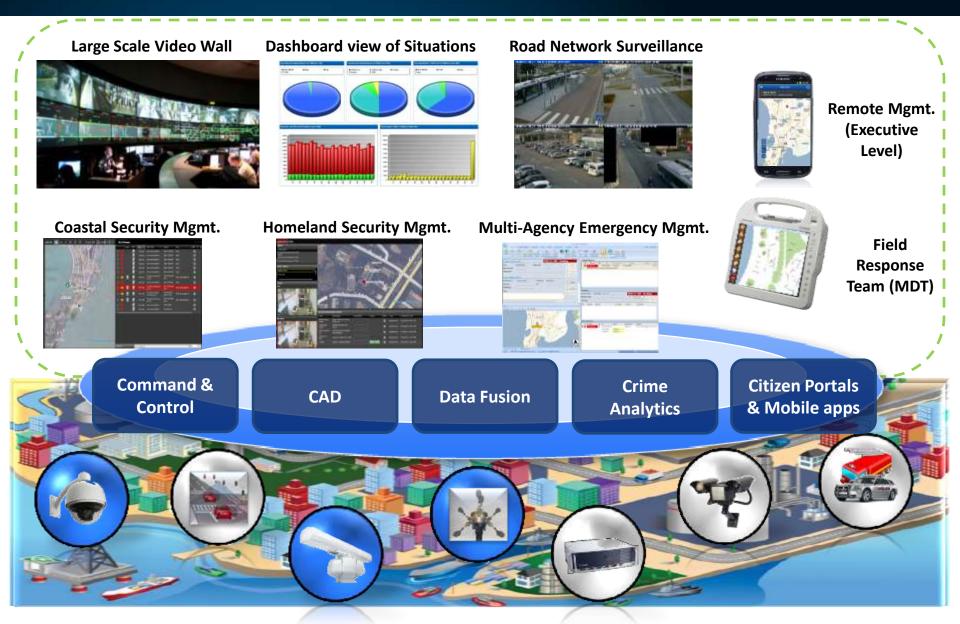

#### Command and Control (C2) - Safe City

#### SURVEILLANCE OPERATOR

- Supervisor
  - Unified Platform COP
  - Seamless Integration
  - Reduced manpower
  - Streamlined processes
  - High Situational awareness
  - Geographic perspective

## **A Seamless Integrated Framework**