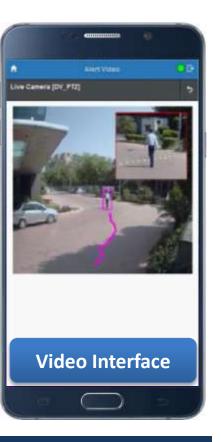

#### **Mobile Applications for Citizen Safety**

#### **Mobile Console**

Dispatched Alert View Report Incident manually Acknowledge Alert Request to Close Alert Threat Level Indication Display of Sensors Alert Indication on map Map view (All, Geo, Track View) Map Layer On/Off Live Video of Sensor / Associated camera Alert Time Pre-Post Recorded Video View of Dispatched Task Complete and Comment Review of Email /SMS escalation Provision to Reject Task