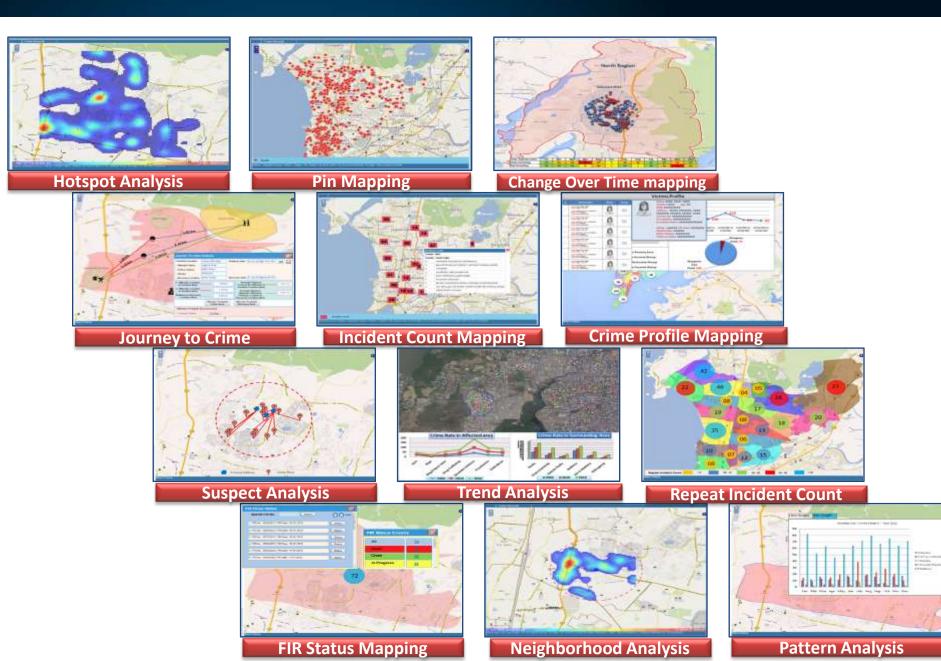

of the local division of the loc



#### e-Beat Book and Suraksha

Mobile and web based e-Beat book App was developed to digitalize the process of information maintained at Beat level. Provide mobile App to assist Beat staff to make entries about day to day activities within an electronic log book

#### **Court Case Monitoring System**

To monitor all pending criminal cases in the High Court and Supreme Court and all civil cases, with their day to day progress in these courts. CCMS also monitors the performance of Govt. Counsels and Pairvi officers.



System for receiving and monitoring CCTV feeds from field locations



**PCR100 number facility** System for taking calls from public and forwarding it to respective police stations, PCR vans.



**Social Media** 

#### **Crime Analytics**



### **Crime Analytics Dashboard – illustrative Examples**



#### Mumbai

Current Year •

Last Updated 15.07.2016 15:26:01



#### **Citizen Safety Portal - – illustrative Examples**



## Intelligent Dashboards & Reports – illustrative Examples



#### **Crime Analytics – illustrative Examples**



#### **GIS based Decision Support System– illustrative Examples**



#### Conclusion

- Safety of citizens , critical infrastructure & services integral part of smart city
- Multi-agencies synergized approach essential for responding to major incidents /disaster
- Intuitive, user-friendly environment for analyzing incident locations
- Data Fusion from multiple sources & identification of spatial patterns from point locations
- Actionable Intelligence from advanced spatial analytics for predic