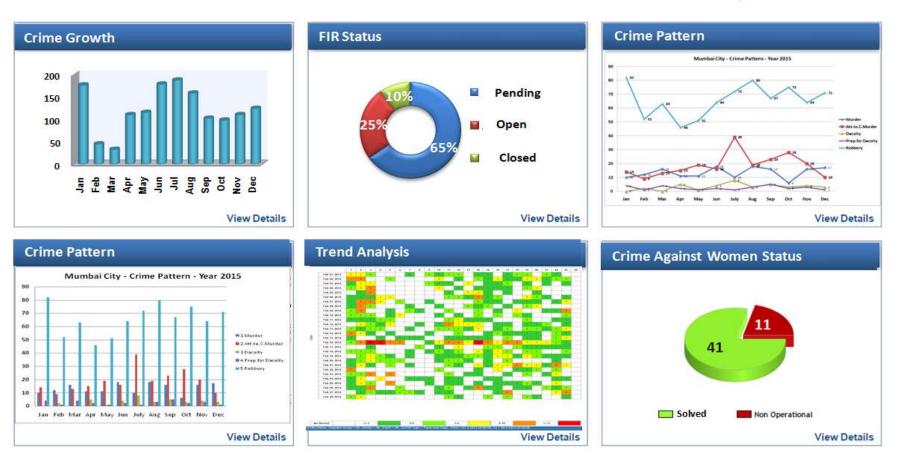

### **Crime Analytics Dashboard – illustrative Examples**

#### Mumbai

Current Year •

Last Updated 15.07.2016 15:26:01

#### **Crime Analytics – illustrative Examples**