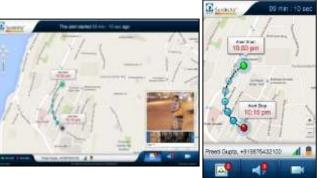

#### GIS-GPS based Automatic Vehicle Tracking System - (AVTS) for PCR vans

A GIS based application for tracking the location of PCR Van