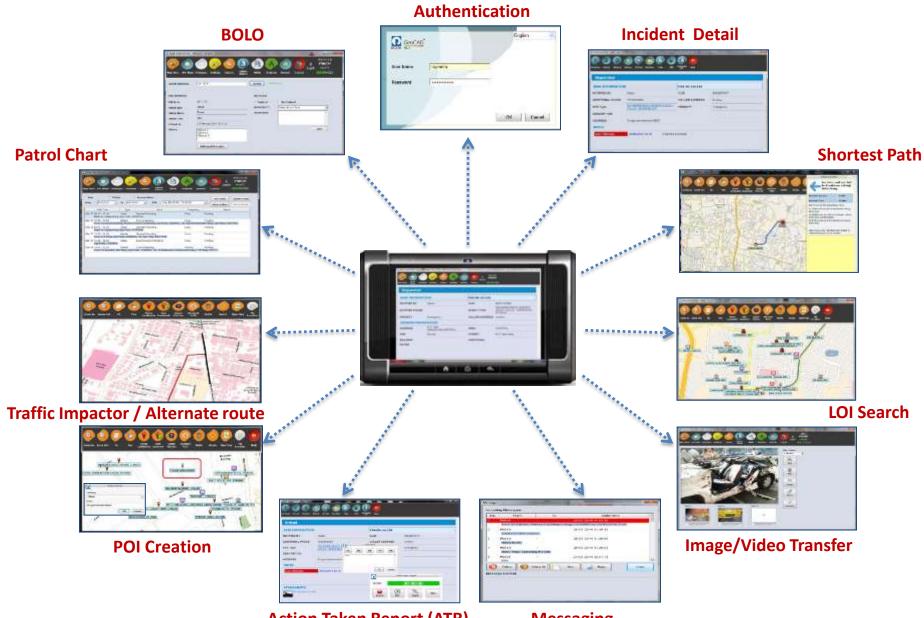

#### **Mobile Data Terminal for Field Resources**

**Action Taken Report (ATR)** 

Messaging

#### **Mobile Console**

Dispatched Alert View Report Incident manually Acknowledge Alert Request to Close Alert Threat Level Indication Display of Sensors Alert Indication on map Map view (All, Geo, Track View) Map Layer On/Off Live Video of Sensor / Associated camera Alert Time Pre-Post Recorded Video View of Dispatched Task Complete and Comment Review of Email /SMS escalation Provision to Reject Task