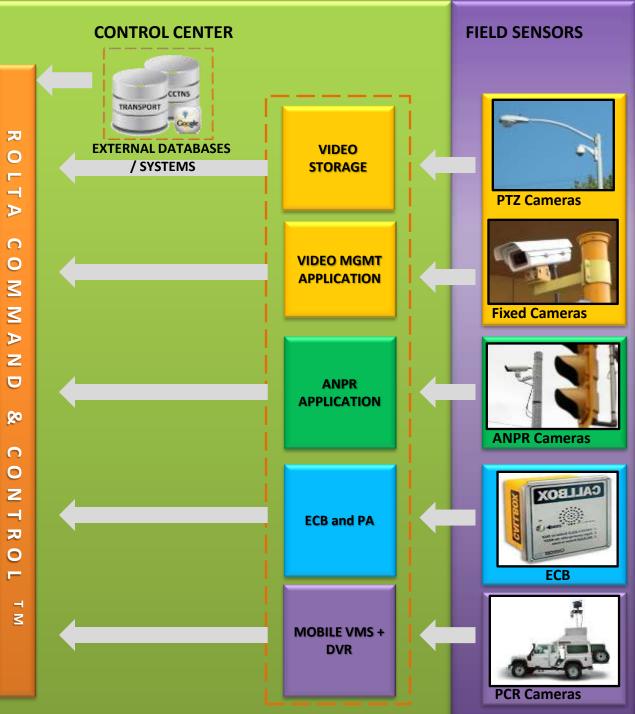

## Safe City Technology Components

## Integrated Safe City Solution

Integrated GIS & Sensors based Safe City Solution for Smart City