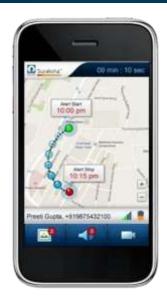

#### **Mobile Applications for Citizen Safety**

#### **SOS Apps - Integrated With CAD System**

#### Access for Parent / Guardian Smartphone