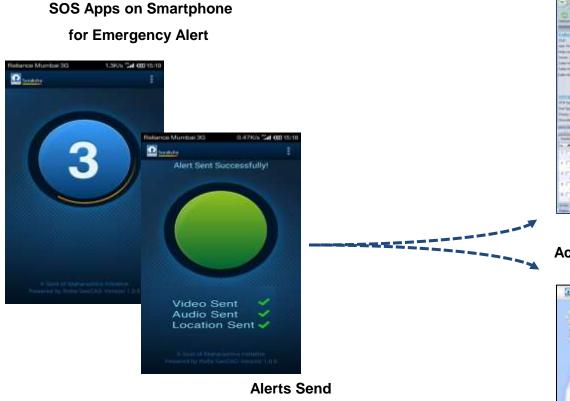

#### **SOS Apps - Integrated With CAD System**

#### Access for Parent / Guardian Smartphone