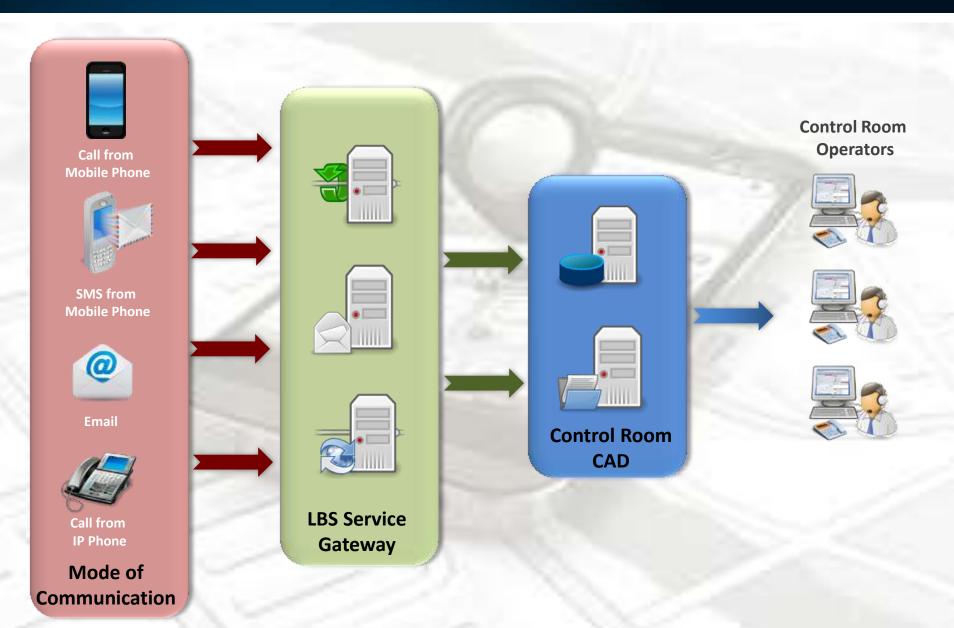

## **Multi-media Devices for Emergency Reporting**

#### **Next Generation Computer Aided Dispatch**

## **Location Based Services**

## **Interoperability Between Various Govt. Agencies**