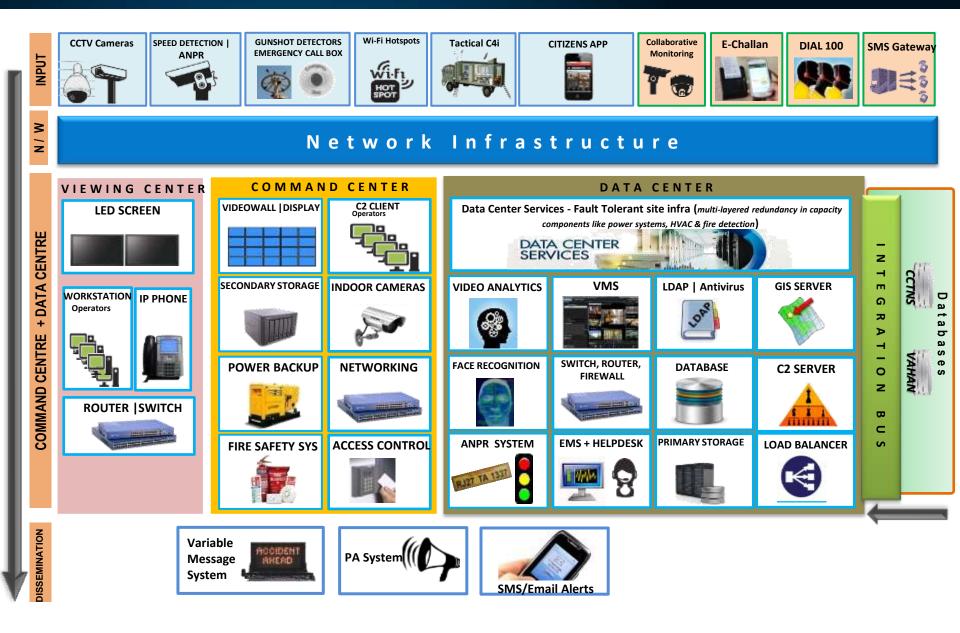

## Safe City Technology Components

## Integrated Safe City Solution

Integrated GIS & Sensors based Safe City Solution for Smart City