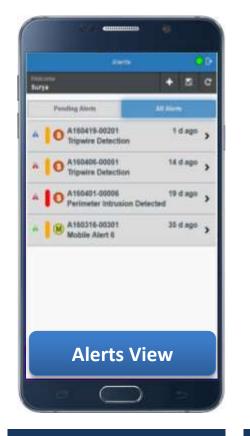

#### **Mobile Console**

Dispatched Alert View Report Incident manually Acknowledge Alert Request to Close Alert Threat Level Indication Display of Sensors Alert Indication on map Map view (All, Geo, Track View) Map Layer On/Off Live Video of Sensor / Associated camera Alert Time Pre-Post Recorded Video View of Dispatched Task Complete and Comment Review of Email /SMS escalation Provision to Reject Task