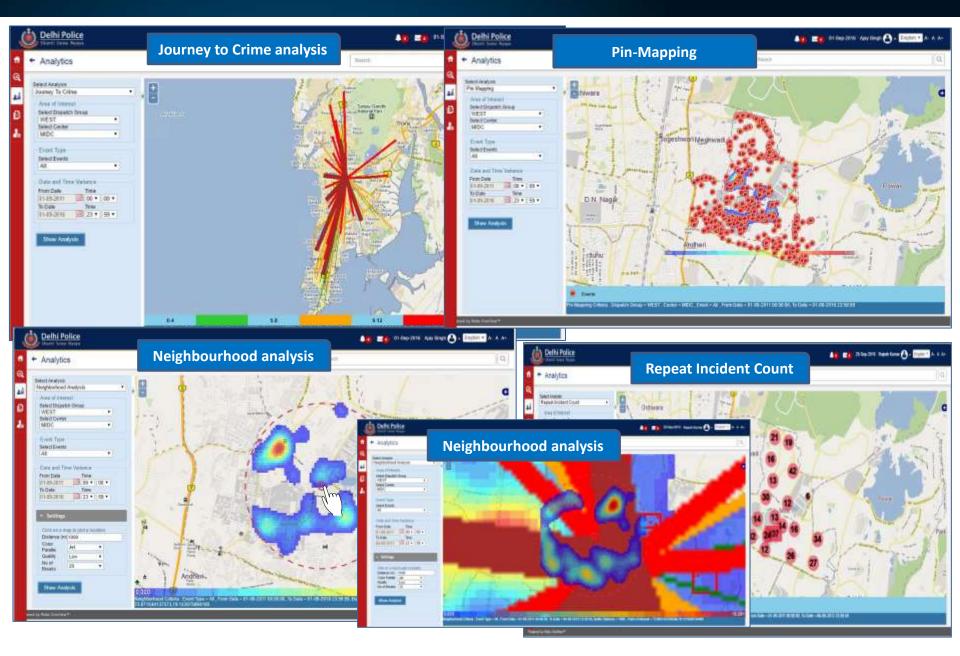

cases in the High Court and Supreme Court and all civil cases, with their day to day progress in these courts. CCMS also monitors the performance of Govt. Counsels and Pairvi officers.



System for receiving and monitoring CCTV feeds from field locations



**PCR100 number facility** System for taking calls from public and forwarding it to respective police stations, PCR vans.



**Social Media** 

#### **Crime Analytics**



### **Crime Analytics Dashboard – illustrative Examples**



#### Mumbai

Current Year •

Last Updated 15.07.2016 15:26:01



#### **Citizen Safety Portal - – illustrative Examples**



## Intelligent Dashboards & Reports – illustrative Examples



#### **Crime Analytics – illustrative Examples**



#### **GIS based Decision Support System– illustrative Examples**



#### Conclusion

- Safety of citizens , critical infrastructure & services integral part of smart city
- Multi-agencies synergized approach essential for responding to major incidents /disaster
- Intuitive, user-friendly environment for analyzing incident locations
- Data Fusion from multiple sources & identification of spatial patterns from point locations
- Actionable Intelligence from advanced spatial analytics for predictive & preventive measures
- Confidence Building amongst the citizens & deterrent to bad actors.

#### **Rolta Contribution for Smart & Safe City**

- Rolta GeoCAD Emergency Response System
- Rolta Command & Control solution for :-
  - Smart City
  - Critical Infrastructure Protection (Land)
  - Critical Infrastructure (Marine)
  - Coastal security
- Rolta Suraksha Mo