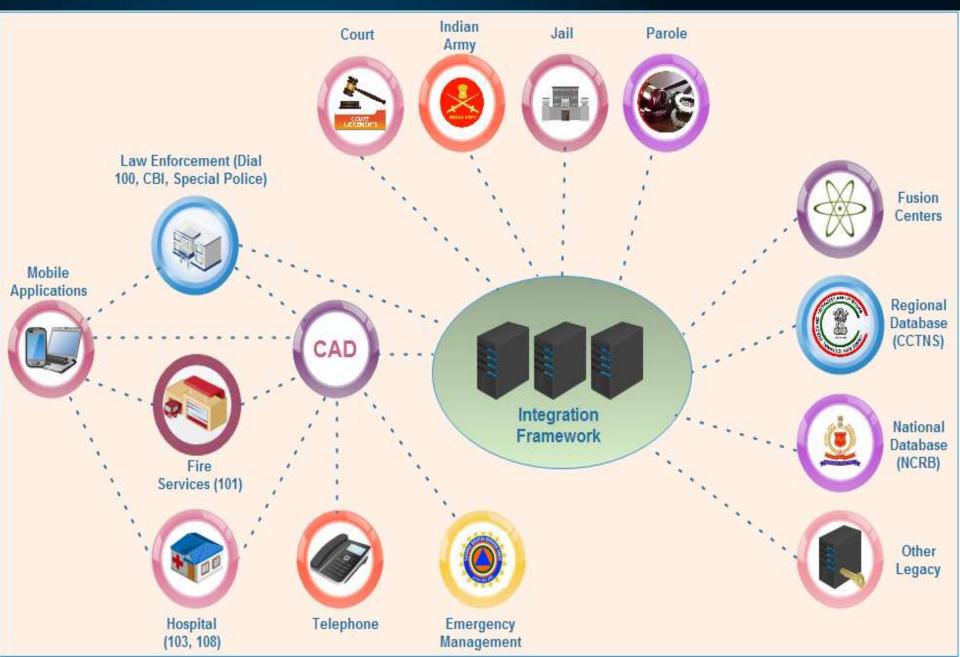

## **A Seamless Integrated Framework**

## **Integration with Existing IT Landscape**

Crime and Criminal Tracking Network & Systems (CCTNS)

Automated workflow based application for registration, investigation and prosecution

#### Zonal Integrated Police Network (ZIPNET)

Records of missing children, persons with name, age, location etc. Records of unclaimed, unidentified dead bodies, Records of vehicles stolen with vehicle number and other details, Information of disowned vehicles, mobiles lost or stolen

#### Automated Fingerprint Identification System (AFIS)

Collection and Coordination of Criminal's Finger Prints

Crime Criminal Information System (CCIS) Records of Criminal Case Entry

| ٠ | Robberg Analysis, Value of Property Stuten & Recovered an<br>Percentage Recovery During 2010-16                                                                                                                                                                             | đ,                        |     |  |
|---|-----------------------------------------------------------------------------------------------------------------------------------------------------------------------------------------------------------------------------------------------------------------------------|---------------------------|-----|--|
|   | Properties wanth Ris 7,77,37,482/- were makes during the y<br>18 and properties wonth Ris 5,41,57,312/- were inducered,<br>percentage of inducesy of anosen progenties during the pre-<br>ware 23.5% which is angles that the previous peak recovery<br>percentage (73.2%). | 79 <del>10</del><br>28214 |     |  |
|   | Agency Defic Patton                                                                                                                                                                                                                                                         | B                         | 13  |  |
| ŵ | Version Theft Cases: Total 37 Vehicles were stated, 21 were<br>discovered thirty 2010-19                                                                                                                                                                                    |                           |     |  |
|   | The traphest has and reprovery of vehicles worth Rs. 91,20,541.7 $\mu$ and Rs. 96,38,091. So respectively was reported for motor vehicles among the specified types of properties.                                                                                          |                           |     |  |
|   | Agency Setti Pallon                                                                                                                                                                                                                                                         | 8                         | 街   |  |
|   | A tural of 37,874 and 19,862 of mobile phones and laptops atolan cases over reported storing 2015-16.                                                                                                                                                                       |                           |     |  |
| ŵ |                                                                                                                                                                                                                                                                             |                           | 9.1 |  |
| ŵ |                                                                                                                                                                                                                                                                             | Atole<br>Marin            |     |  |

#### **Traffic Monitoring System**

Application for issuing e-challans for offending vehicles, notices and records of traffic violence

| (金)(2)(2)                                                                                                                                                                                                                                                                                                                                                                                                                                                                                                                                                                                                                                                                                                                                                                                                                                                                                                                                                                                                                                                                                                                                                                                                                                                                                                                                                                                                                                                                                                                                                                                                                                                                                                                                                                                                                                                                         | A 12 140               |
|-----------------------------------------------------------------------------------------------------------------------------------------------------------------------------------------------------------------------------------------------------------------------------------------------------------------------------------------------------------------------------------------------------------------------------------------------------------------------------------------------------------------------------------------------------------------------------------------------------------------------------------------------------------------------------------------------------------------------------------------------------------------------------------------------------------------------------------------------------------------------------------------------------------------------------------------------------------------------------------------------------------------------------------------------------------------------------------------------------------------------------------------------------------------------------------------------------------------------------------------------------------------------------------------------------------------------------------------------------------------------------------------------------------------------------------------------------------------------------------------------------------------------------------------------------------------------------------------------------------------------------------------------------------------------------------------------------------------------------------------------------------------------------------------------------------------------------------------------------------------------------------|------------------------|
| A free of the providence of the second | Station .              |
| - Contract - State                                                                                                                                                                                                                                                                                                                                                                                                                                                                                                                                                                                                                                                                                                                                                                                                                                                                                                                                                                                                                                                                                                                                                                                                                                                                                                                                                                                                                                                                                                                                                                                                                                                                                                                                                                                                                                                                | Barrow Barrow          |
| 12                                                                                                                                                                                                                                                                                                                                                                                                                                                                                                                                                                                                                                                                                                                                                                                                                                                                                                                                                                                                                                                                                                                                                                                                                                                                                                                                                                                                                                                                                                                                                                                                                                                                                                                                                                                                                                                                                | The state of the state |
| Colored Million                                                                                                                                                                                                                                                                                                                                                                                                                                                                                                                                                                                                                                                                                                                                                                                                                                                                                                                                                                                                                                                                                                                                                                                                                                                                                                                                                                                                                                                                                                                                                                                                                                                                                                                                                                                                                                                                   | Notes and the second   |
| a contraction                                                                                                                                                                                                                                                                                                                                                                                                                                                                                                                                                                                                                                                                                                                                                                                                                                                                                                                                                                                                                                                                                                                                                                                                                                                                                                                                                                                                                                                                                                                                                                                                                                                                                                                                                                                                                                                                     | - Aller and a          |
| and with the second                                                                                                                                                                                                                                                                                                                                                                                                                                                                                                                                                                                                                                                                                                                                                                                                                                                                                                                                                                                                                                                                                                                                                                                                                                                                                                                                                                                                                                                                                                                                                                                                                                                                                                                                                                                                                                                               | tar.                   |
| Street and the second of the se                                                                                                                                                                                                                                                                                                                                                                                                                                                                                                                                                                                                                                                                                                                                                                                                                                                                                                                                                                                                                                                                                                                                                                                                                                                                                                                                                                                                                                                                                                                                                                                                                                                                                                                                                                                                                                                   | In the second          |
| Participa Participa                                                                                                                                                                                                                                                                                                                                                                                                                                                                                                                                                                                                                                                                                                                                                                                                                                                                                                                                                                                                                                                                                                                                                                                                                                                                                                                                                                                                                                                                                                                                                                                                                                                                                                                                                                                                                                                               |                        |
| يجريدهم المحمر                                                                                                                                                                                                                                                                                                                                                                                                                                                                                                                                                                                                                                                                                                                                                                                                                                                                                                                                                                                                                                                                                                                                                                                                                                                                                                                                                                                                                                                                                                                                                                                                                                                                                                                                                                                                                                                                    | A                      |
| Mary Mary Mary                                                                                                                                                                                                                                                                                                                                                                                                                                                                                                                                                                                                                                                                                                                                                                                                                                                                                                                                                                                                                                                                                                                                                                                                                                                                                                                                                                                                                                                                                                                                                                                                                                                                                                                                                                                                                                                                    | *==*:***               |
| Western Participation and an and the second                                                                                                                                                                                                                                                                                                                                                                                                                                                                                                                                                                                                                                                                                                                                                                                                                                                                                                                                                                                                                                                                                                                                                                                                                                                                                                                                                                                                                                                                                                                                                                                                                                                                                                                                                                                                                                       | *= *=_*=               |

**Online Criminal Dossier** *Digitization of FIRs, Criminal data (features, photographs etc.)* 

#### **MACT Application**

Database of all registered the vehicles and their owners. Note: Motor Accident Claim Tribunal (MACT) records information of vehicles involved in accidents

Licensing Branch System Records of licensed arms with owner details, License details of hotels and cinemas in Delhi

## **Integration with Existing IT Landscape**

#### GIS-GPS based Automatic Vehicle Tracking System - (AVTS) for PCR vans

A GIS based application for tracking the location of PCR Van

#### Summon Warrant System

It keeps track of court processes (summon/warrant) details like court name and address, FIR No., FIR year, to whom it has to be served, date of appearance, date of receiving in summon warrant cell, date of service, who served it etc.

Web-based Personnel

Information System (WebPIS)

Police, such as Personal & Official

It maintains the detailed information

of each and every employee of Delhi

And a state of the local division of the loc

#### e-Beat Book and Suraksha

Mobile and web based e-Beat book App was developed to digitalize the process of information maintained at Beat level. Provide mobile App to assist Beat staff to make entries about day to day activities within an electronic log book

#### **Court Case Monitoring System**

To monitor all pending criminal cases in the High Court and Supreme Court and all civil cases, with their day to day progress in these courts. CCMS also monitors the performance of Govt. Counsels and Pairvi officers.

System for receiving and monitoring CCTV feeds from field locations

**PCR100 number facility** System for taking calls from public and forwarding it to respective police stations, PCR vans.

**Social Media** 