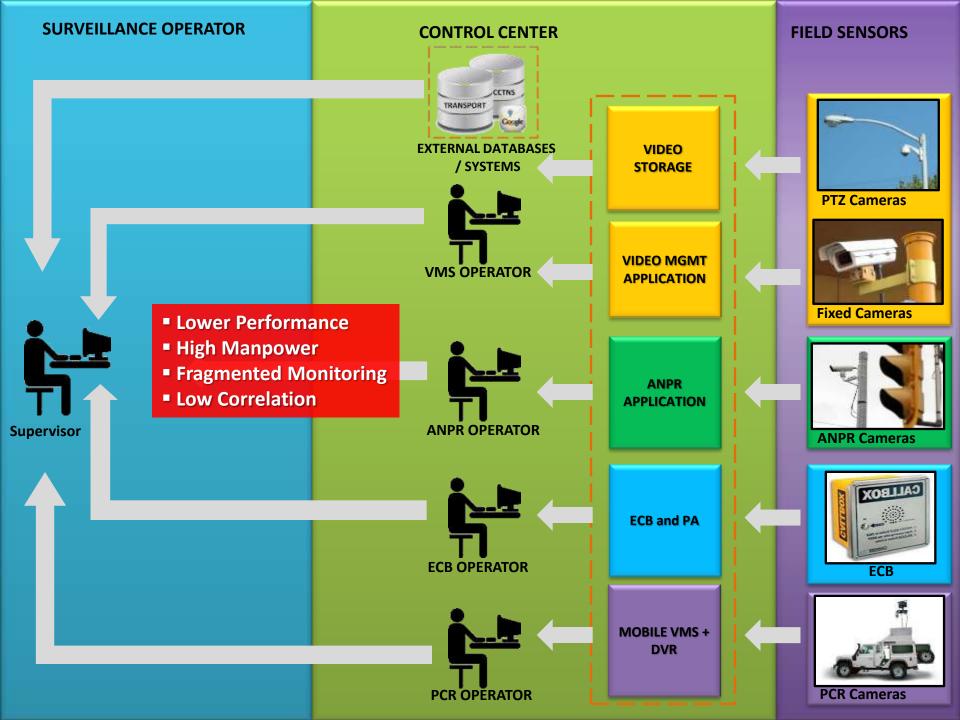

#### SURVEILLANCE OPERATOR

- Supervisor
  - Unified Platform COP
  - Seamless Integration
  - Reduced manpower
  - Streamlined processes
  - High Situational awareness
  - Geographic perspective