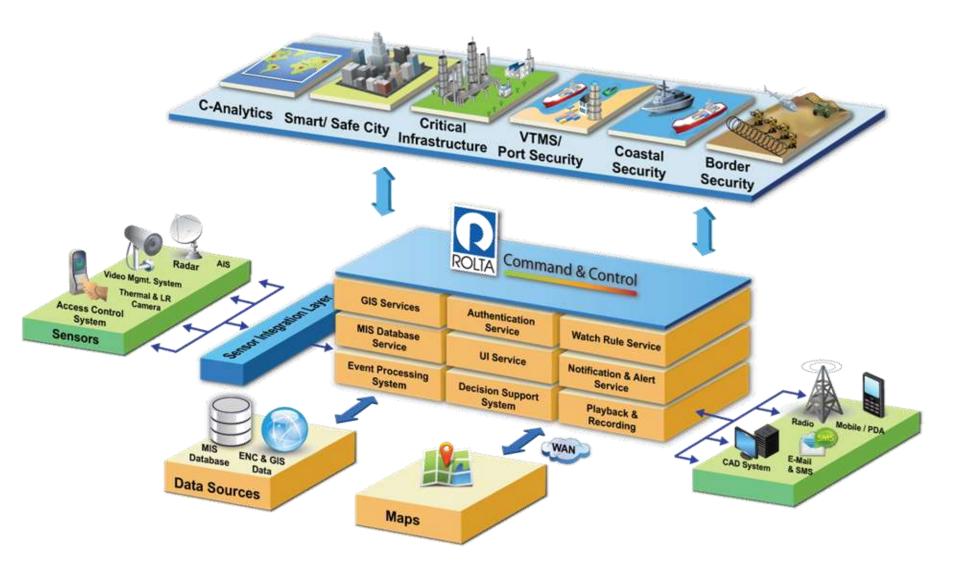

#### Command and Control (C2) - Safe City

## Safe City Technology Components

## Integrated Safe City Solution

Integrated GIS & Sensors based Safe City Solution for Smart City