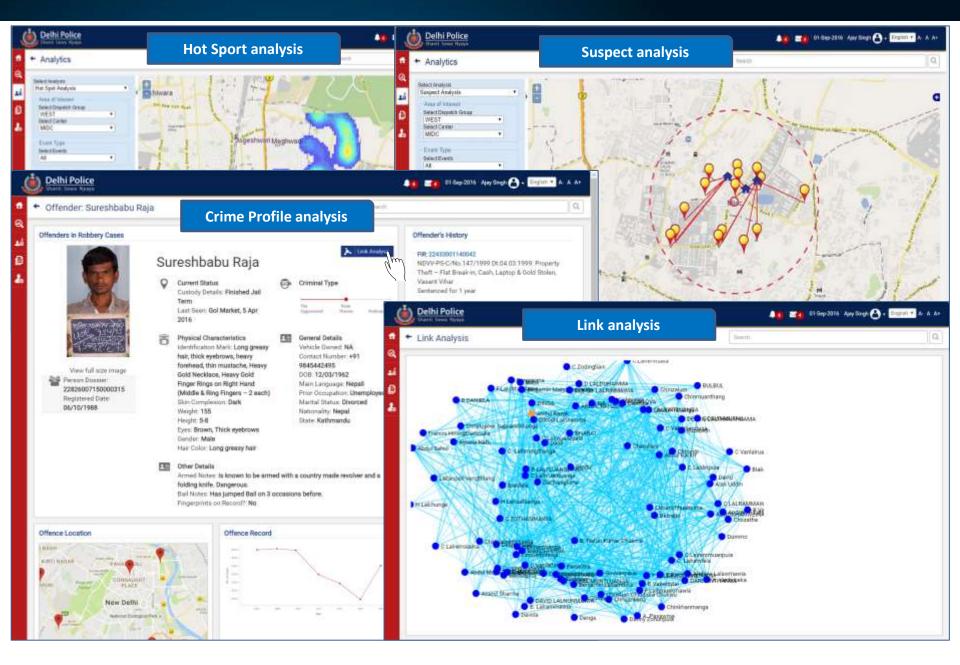

### **Court Case Monitoring System**

To monitor all pending criminal cases in the High Court and Supreme Court and all civil cases, with their day to day progress in these courts. CCMS also monitors the performance of Govt. Counsels and Pairvi officers.



System for receiving and monitoring CCTV feeds from field locations



**PCR100 number facility** System for taking calls from public and forwarding it to respective police stations, PCR vans.



**Social Media** 

#### **Crime Analytics**



### **Crime Analytics Dashboard – illustrative Examples**



#### Mumbai

Current Year •

Last Updated 15.07.2016 15:26:01



#### **Citizen Safety Portal - – illustrative Examples**



## Intelligent Dashboards & Reports – illustrative Examples



#### **Crime Analytics – illustrative Examples**



#### **GIS based Decision Support System– illustrative Examples**



#### Conclusion

- Safety of citizens , critical infrastructure & services integral part of smart city
- Multi-agencies synergized approach essential for responding to major incidents /disaster
- Intuitive, user-friendly environment for analyzing incident locations
- Data Fusion from multiple sources & identification of spatial patterns from point locations
- Actionable Intelligence from advanced spatial analytics for predictive & preventive measures
- Confidence Building amongst the citizens & deterrent to bad actors.

#### **Rolta Contribution for Smart & Safe City**

- Rolta GeoCAD Emergency Response System
- Rolta Command & Control solution for :-
  - Smart City
  - Critical Infrastructure Protection (Land)
  - Crit