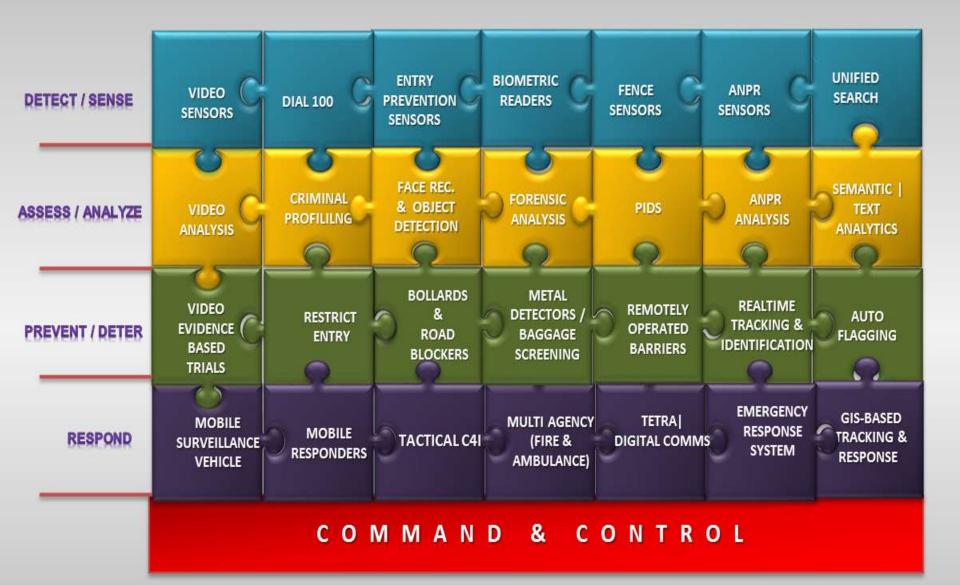

#### To meet the above challenges Need technologies

Multi Agency Collaboration

**Emergency Management** 

Data Analysis and Information Sharing

**Enhanced Situational Awareness** 

Better quality data, voice and video transmission

Identification of Onsite Threats

Mature PSIM

**Emergency Response** 

**Geo- Enabled Services** 

Mobile responders/ Advanced Video Analytics