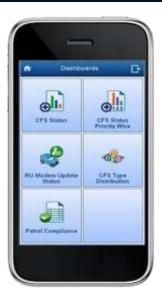

## Intelligent Dashboards & Reports – illustrative Examples

#### **GIS based Decision Support System– illustrative Examples**