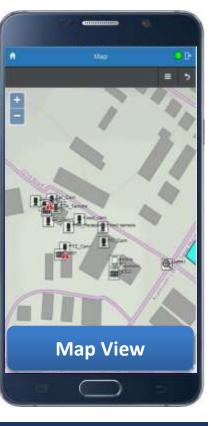

#### **Mobile Console**

Dispatched Alert View Report Incident manually Acknowledge Alert Request to Close Alert Threat Level Indication Display of Sensors Alert Indication on map Map view (All, Geo, Track View) Map Layer On/Off Live Video of Sensor / Associated camera Alert Time Pre-Post Recorded Video View of Dispatched Task Complete and Comment Review of Email /SMS escalation Provision to Reject Task