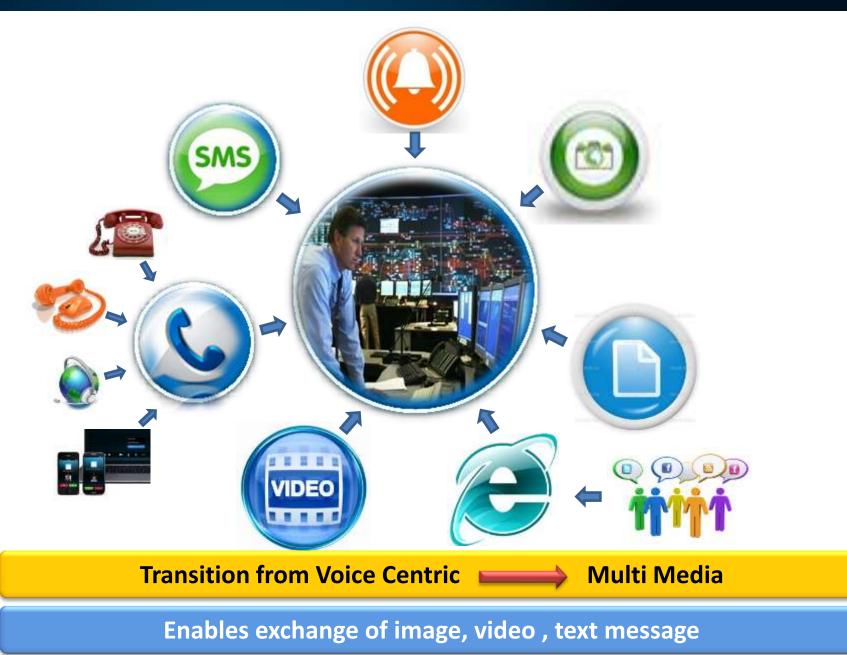

t police control room by dialing 100 through land line or mobile
- Police control room staff provides immediate assistance
- Other emergency services such as fire, medical, women help lines etc also provide similar emergency services.
- Computer aided dispatch system is GIS & GPS based system designed for police control room to achieve above objective



#### • Crime Control

- Quick & accurate location information
- Improved utilization of constrained resources
- Demarcating of high risk areas
- Quick response to Public Distress Calls
  - Real-time locating of patrol vehicles at any time
  - Directing vehicles by shortest route
  - Quick dispatch
  - Timely, accurate & secure information
- Effective Management of Information & Analysis

## **Multi-media Devices for Emergency Reporting**



#### **Next Generation Computer Aided Dispatch**



## **Location Based Services**



## **Interoperability Between Various Govt. Agencies**



#### Command and Control (C2) - Safe City





#### SURVEILLANCE OPERATOR



- Supervisor
  - Unified Platform COP
  - Seamless Integration
  - Reduced manpower
  - Streamlined processes
  - High Situational awareness
  - Geographic perspective



## **A Seamless Integrated Framework**



#### **Mobile Data Terminal for Field Resources**



**Action Taken Report (ATR)** 

Messaging

#### **Mobile Applications for Citizen Safety**



















#### **Mobile Console**









Dispatched Alert View Report Incident manually Acknowledge Alert Request to Close Alert Threat Level Indication Display of Sensors Alert Indication on map Map view (All