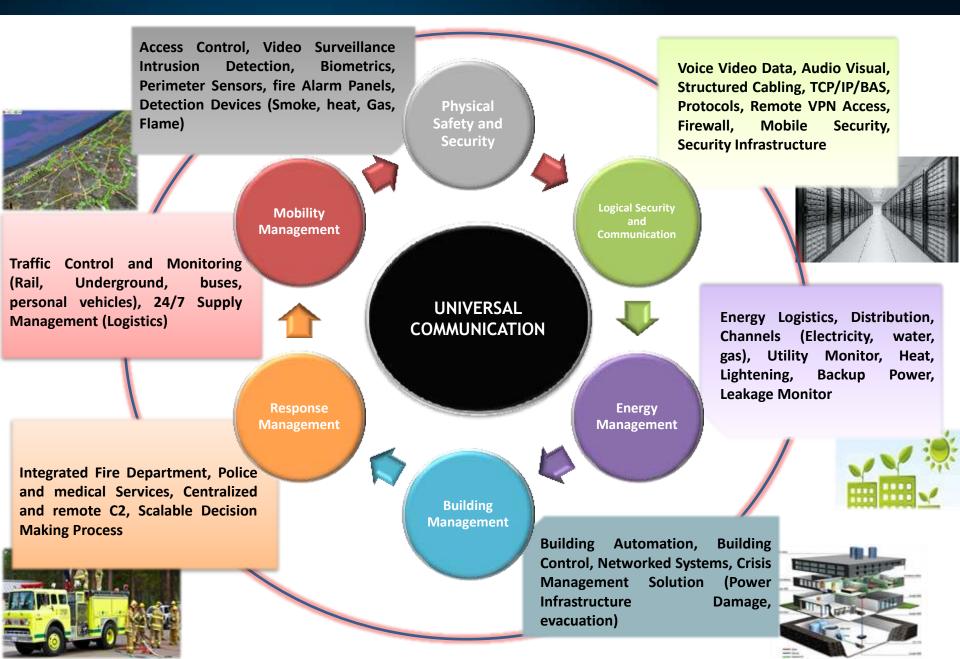

## Safe City Technology Components

## Integrated Safe City Solution

Integrated GIS & Sensors based Safe City Solution for Smart City