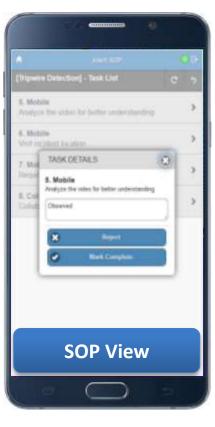

#### **Mobile Data Terminal for Field Resources**

**Action Taken Report (ATR)** 

Messaging

#### **Mobile Console**

Dispatched Alert View Report Incident manually Acknowledge Alert Request to Close Alert Threat Level Indication Display of Sensors Alert Indication on map Map view (All, Geo, Track View) Map Layer On/Off Live Video of Sensor / Associated camera Alert Time Pre-Post Recorded Video View of Dispatched Task Complete and Comment Review of Email /SMS escalation Provision to Reject Task