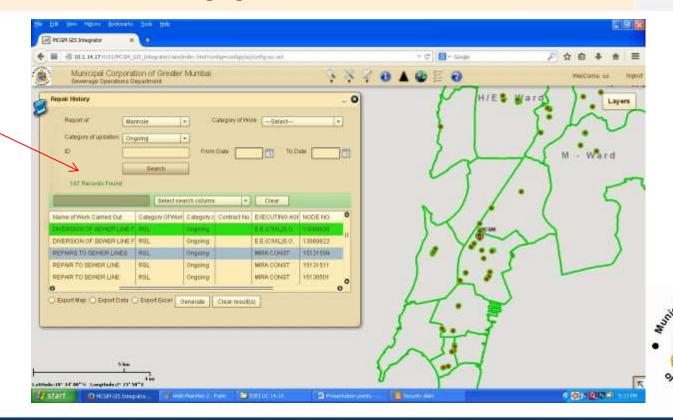

# Enterprise GIS Implementation

Municipal Corporation of Greater Mumbai



# Mumbai City



Area

appx. 437 sq.km.

Population

appx. 12.5 million#

Population Density

appx. 29,000 / sq.km#

# As per 2011 census



# Base Map









#### D.G.P.S.





Base Station 3:01 pm Mobile Receiver 3:01 pm







## Base Ref. Stations (C.O.R.S.)









## **Data Updation Protocol**







## Enterprise GIS ....











## ... Enterprise GIS











Enterprise GIS database with One Base Map

GIS Viewing & Reports Generation





#### G.I.S. Centre







## GIS Web Application .....





Various Layers





Attribute Data









Asset Management





Repair History







Maintenance Planning





Advanced Analysis





#### G.I.S. Stake Holders



- Develop Plan
- Building Propsal
- Property Tax
- Water Supply
- Storm Water Drains
- Roads
- Fire Brigade
- Hospitals etc.



Dadar G.I.S. Centre

#### MCGM's Disaster Control Room WORLD WORLD







#### GIS Policies under consideration



- Common mapping ref. for surveying agencies
- Real time data sharing with MCGM
- Empanelment of qualified surveyors
- Formation of "Mumbai GeoSpatial Repository"



# **THANK YOU**



Jayant Kulkarni (Executive Engineer, MCGM)

eetnsumc.so@mcgm.gov.in Tel.: 9833539045