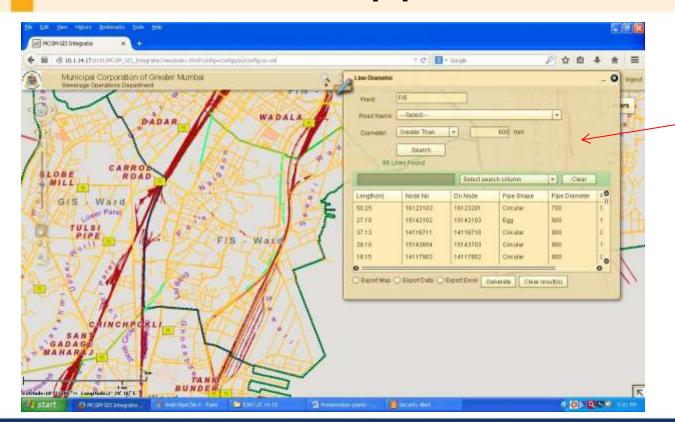

## GIS Web Application .....

Various Layers

Attribute Data

Asset Management

Repair History

Maintenance Planning

Advanced Analysis