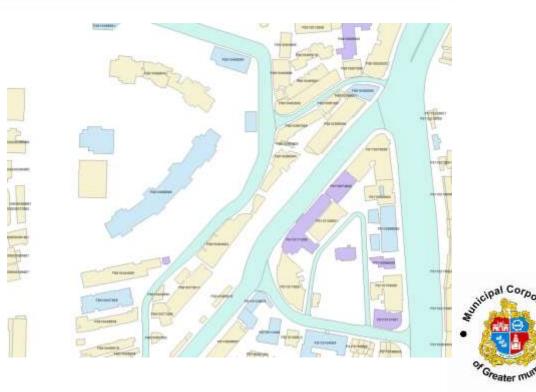

# Enterprise GIS Implementation

Municipal Corporation of Greater Mumbai



# Mumbai City



Area

appx. 437 sq.km.

Population

appx. 12.5 million#

Population Density

appx. 29,000 / sq.km#

# As per 2011 census



# Base Map









#### D.G.P.S.





Base Station 3:01 pm Mobile Receiver 3:01 pm







## Base Ref. Stations (C.O.R.S.)









## **Data Updation Protocol**







## Enterprise GIS ....











## ... Enterprise GIS











Enterprise GIS database with One Base Map

GIS Viewing & Reports Generation





#### G.I.S. Centre







## GIS Web Application .....





Various Layers





Attribute Data









Asset Management





Repair History







Maintenance Planning





Advanced Analysis





#### G.I.S. Stake Holders



- Develop Plan
- Building Propsal
- Property Tax
- Water Supply
- Storm Water Drains
- Roads
- Fire Brigade
- Hospitals etc.



Dadar G.I.S. Centre

#### MCGM's Disaster Control Room WORLD WORLD







#### GIS Policies under consideration



- Common mapping ref. for surve