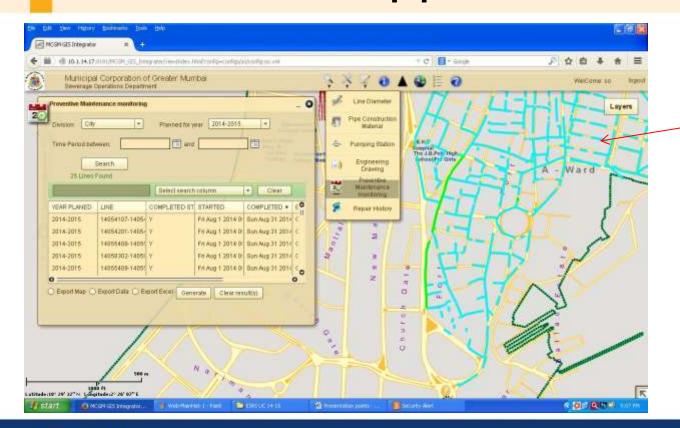

## GIS Web Application .....

Various Layers

Attribute Data

Asset Management

Repair History

Maintenance Planning

Advanced Analysis