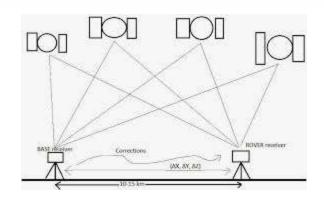

#### D.G.P.S.

Base Station 3:01 pm Mobile Receiver 3:01 pm

## Base Ref. Stations (C.O.R.S.)