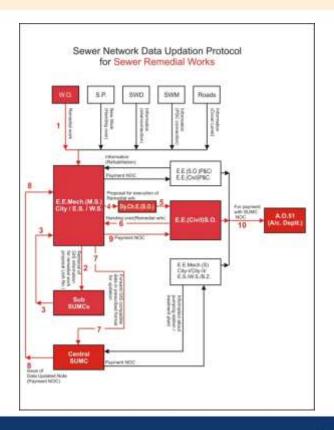

# Enterprise GIS Implementation

Municipal Corporation of Greater Mumbai



# Mumbai City



Area

appx. 437 sq.km.

Population

appx. 12.5 million#

Population Density

appx. 29,000 / sq.km#

# As per 2011 census



# Base Map









#### D.G.P.S.





Base Station 3:01 pm Mobile Receiver 3:01 pm







## Base Ref. Stations (C.O.R.S.)









## **Data Updation Protocol**







## Enterprise GIS ....











## ... Enterprise GIS











Enterprise GIS database with One Base Map

GIS Viewing & Reports Generation





#### G.I.S. Centre







## GIS Web Application .....





Various Layers





Attribute Data









Asset Management





Repair History







Maintenance Planning





Advanced Analysis





#### G.I.S. Stake Holders



- Develop Plan
- Building Propsal
- Property Tax
- Water Supply
- Storm Water Drains
- Roads
- Fire Brigade
- Hospitals etc.



Dadar G.I.S. Centre

#### MCGM's Disaster Control Room WORLD WORLD







#### GIS Policies under consideration



- Common mapping ref. for surveying agencies
- Real time data sharing with MCGM
- Empanelment of qualified surveyors
- Formation of "Mumbai GeoSpatial Repository"



# **THANK YOU