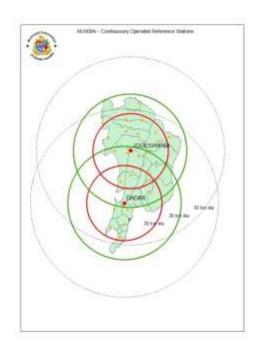

# Enterprise GIS Implementation

Municipal Corporation of Greater Mumbai



# Mumbai City



Area

appx. 437 sq.km.

Population

appx. 12.5 million#

Population Density

appx. 29,000 / sq.km#

# As per 2011 census



# Base Map









#### D.G.P.S.





Base Station 3:01 pm Mobile Receiver 3:01 pm







## Base Ref. Stations (C.O.R.S.)









## **Data Updation Protocol**







## Enterprise GIS ....











## ... Enterprise GIS











Enterprise GIS database with One Base Map

GIS Viewing & Reports Generation





#### G.I.S. Centre







## GIS Web Application .....





Various Layers





Attribute Data









Asset Management





Repair History







Maintenance Planning





Advanced Analysis





#### G.I.S. Stake Holders



- Develop Plan
- Building Propsal
- Property Tax
- Water Supply
- Storm Water Drains
- Roads
- Fire Brigade
- Hospitals etc.



Dadar G.I.S. Centre

#### MCGM's Disaster Control Room WORLD WORLD







#### GIS Policies under consideration



- Common mapping ref. for surveying agencies
- Real time data sharing with MCGM
- Empanelment of qualified surveyors
- Formation of "Mumbai Ge