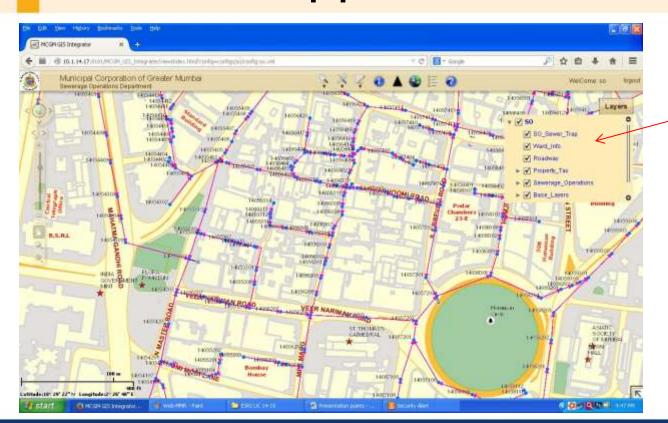

## GIS Web Application .....

Various Layers

Attribute Data

Asset Management

Repair History

Maintenance Planning

Advanced Analysis