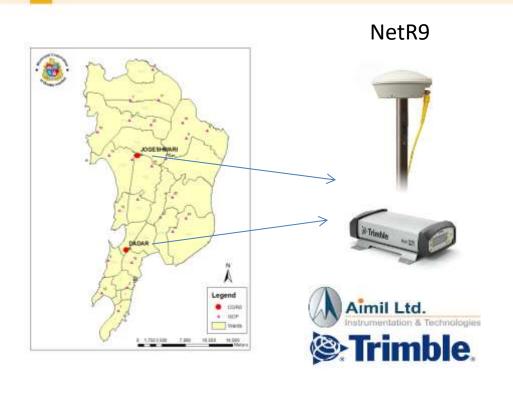

#### D.G.P.S.

Base Station 3:01 pm Mobile Receiver 3:01 pm

## Base Ref. Stations (C.O.R.S.)