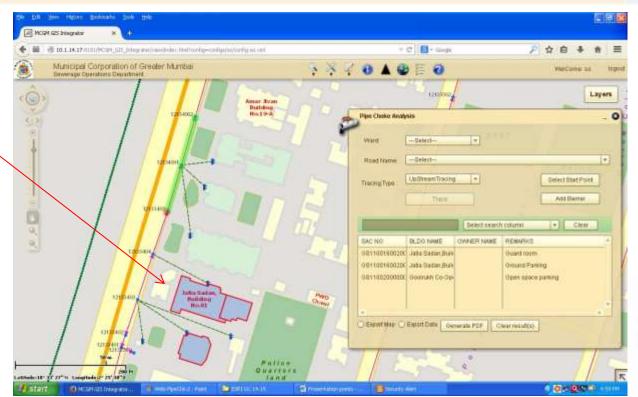

## GIS Web Application .....

Various Layers

Attribute Data

Asset Management

Repair History

Maintenance Planning

Advanced Analysis