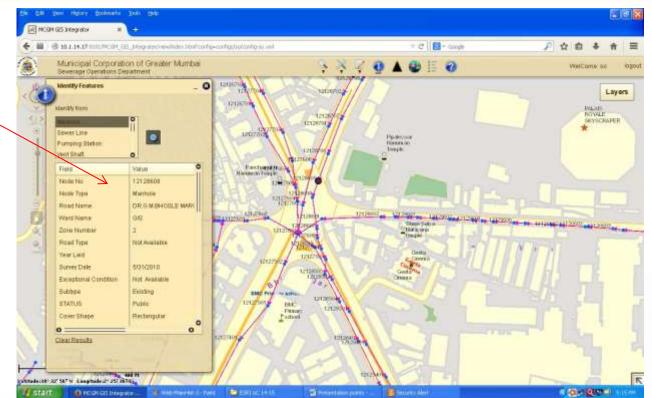

## GIS Web Application .....

Various Layers

Attribute Data

Asset Management

Repair History

Maintenance Planning

Advanced Analysis