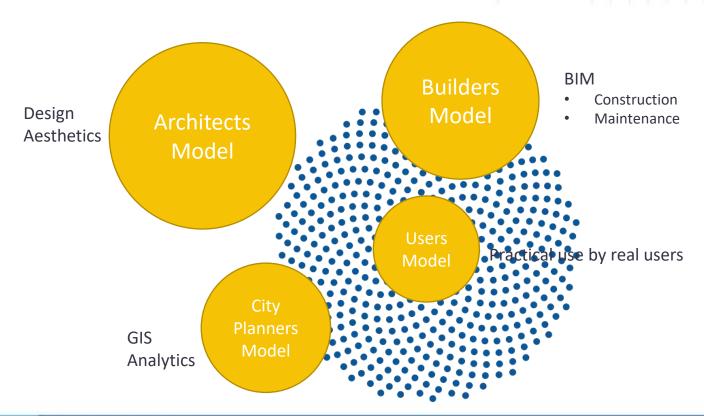

## **Built Environment 3D Models**

*UPRN – Unique Property* Reference Number is consolidating information from various sources about the property

Connection of utility services

Delivery of social care

Streetworks

## **Built Environment 3D Models**

Q & A