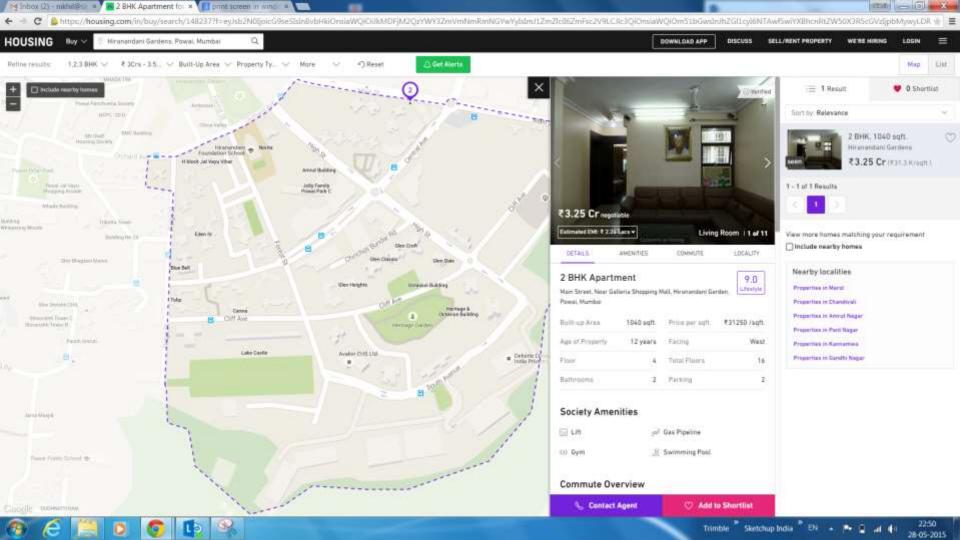

# Retrofitting Project

- Heritage Conservation
- Energy Efficiency
- Structural Improvements
- Architectural Reuse

# Retrofitting Project

SketchUp Model QTO in VICO **Trimble Scanners** Point Cloud Data