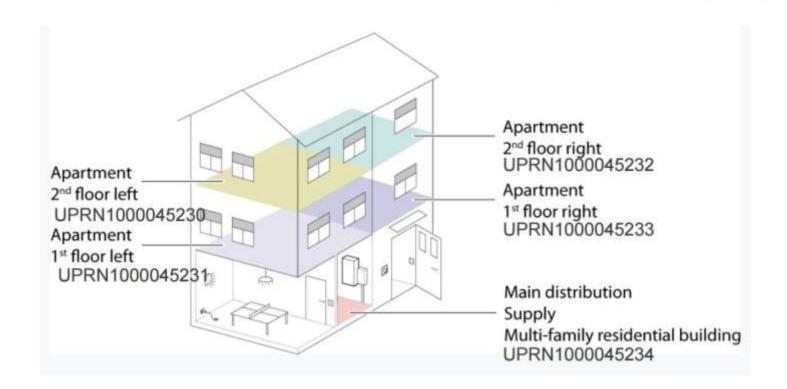

## **Built Environment 3D Models**

*UPRN – Unique Property* Reference Number is consolidating information from various sources about the property

Connection of utility services

Delivery of social care

Streetworks

to vote

Register

**UPRN** 

Emergency situations

Delivery of packages

Payment of taxes

Quotation for insurance

Collection of waste