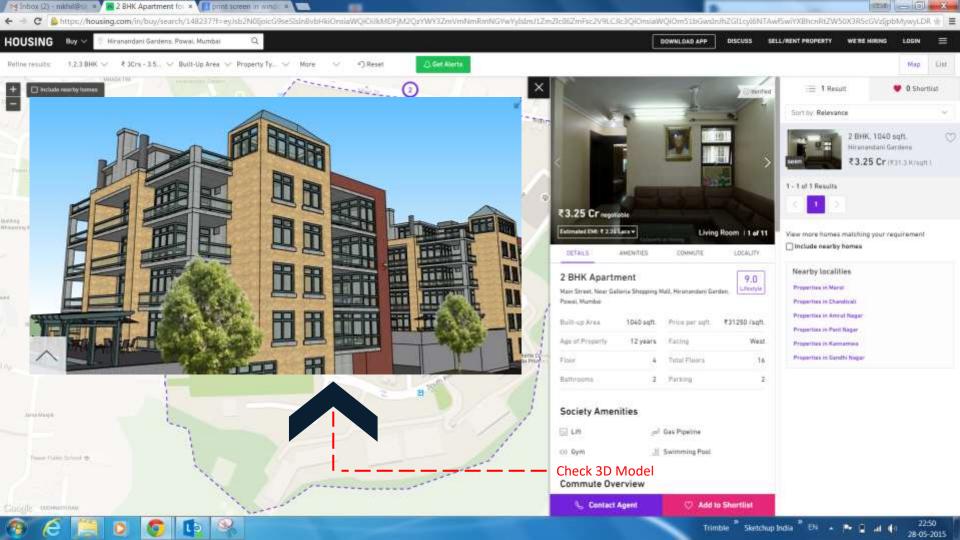

## **Built Environment 3D Models**

*UPRN – Unique Property* Reference Number is consolidating information from various sources about the property

Connection of utility services

Delivery of social care

Streetworks

to vote

Register

**UPRN** 

Emergency situations

Delivery of packages

Payment of taxes

Quotation for insurance

Collection of waste