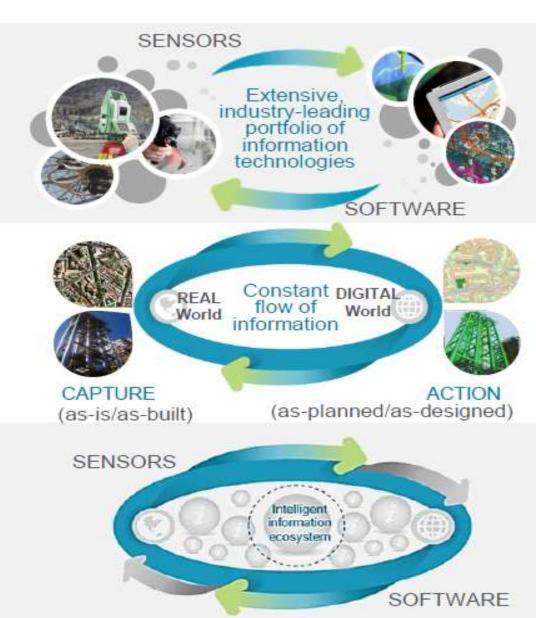

#### SENSORS AND SOFTWARE

The combination of sensors and software is fundamental to delivering productivity and quality improvements across customer organizations

### REAL-WORLD, DIGITAL-WORLD FUSION

Enables decision making based on actual circumstances. Fusing the real and digital worlds delivers dynamic data and actionable information

#### LINKING ISOLATED ISLANDS OF INFORMATION

Actionable information empowers the system – from people to machines – to act and react faster and more intelligently.