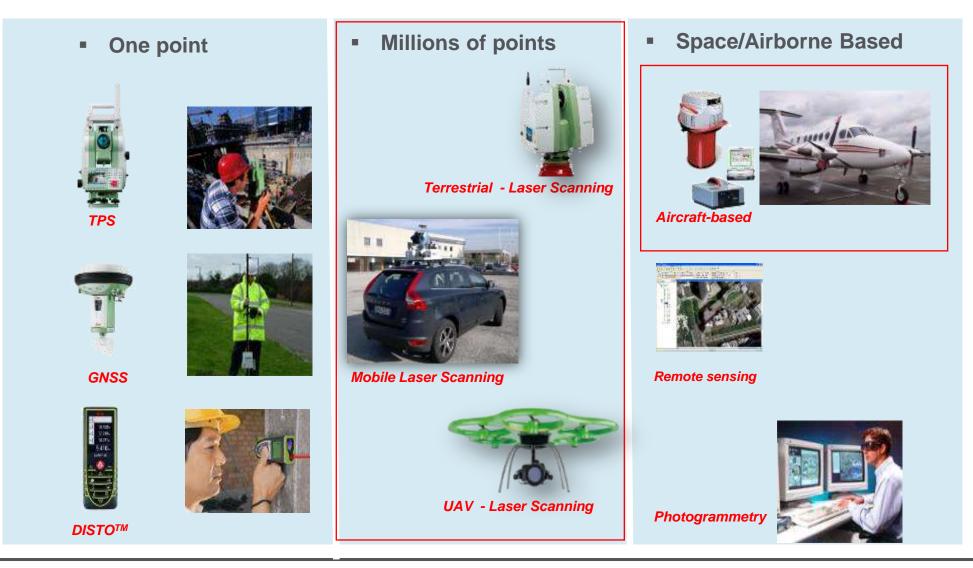

# Hexagon: Shaping the Future of Smart Cities



Ċ



### **Smart City: Key Goals**







### **SMART CITY- Key Components**





3



### Hexagon: Core Competency in Geo Enabled Smart City Operation

### Location bases information is common to every aspect of smart city

- Design
- Planning & Development
- Management & Maintenance

## Geospatial technology offers a versatile alternative for

- Decision support
- Service delivery,
- Smart visualization,
- Analytics and
- Reporting

Geospatial forms the backbone of Smart City ICT planning & deployment





Δ





5

GEOSPATIAL

Confidential









### **Data Capture - Today's Technologies for fast, efficient Data Capture**





7



### **Smart Data Capture**











**RCD30** Oblique camera

#### **Requirements for 3D City modelling projects:**

- 4 band data, RBG and NIR
- Oblique data
- High image quality
- Large ground coverage
- SW producing vectorized building models





9



### **UAV Platform**







### Data Processing & Analysis







### **The Power Portfolio**











### GeoMedia



Comprehensive, Dynamic GIS







### **ERDAS IMAGINE and IMAGINE Photogrammetry**



#### A powerful Remote Sensing, Photogrammetry,

Radar & Point Cloud authoring platform







### The Power to Manage







Confidential

16



### **Big Data Problems at the Organization**









### **ERDAS APOLLO**



A comprehensive enterprise data management solution





### **ECW Technologies**



High-performance