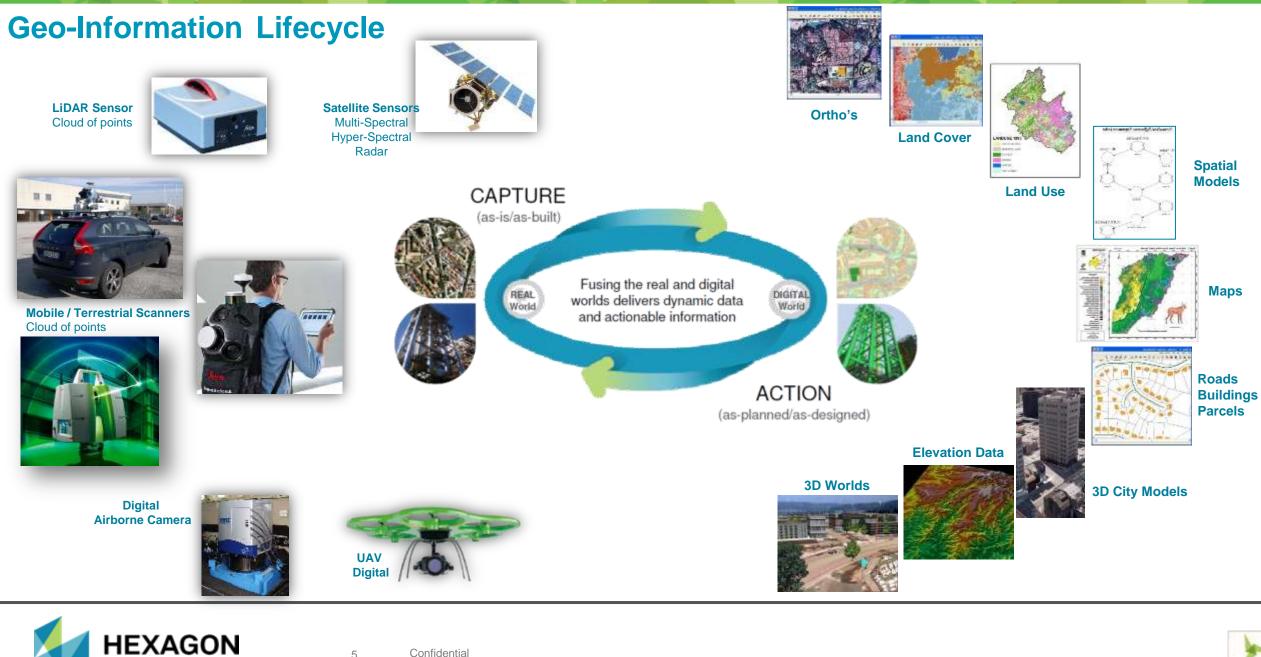

### REAL-WORLD, DIGITAL-WORLD FUSION

Enables decision making based on actual circumstances. Fusing the real and digital worlds delivers dynamic data and actionable information