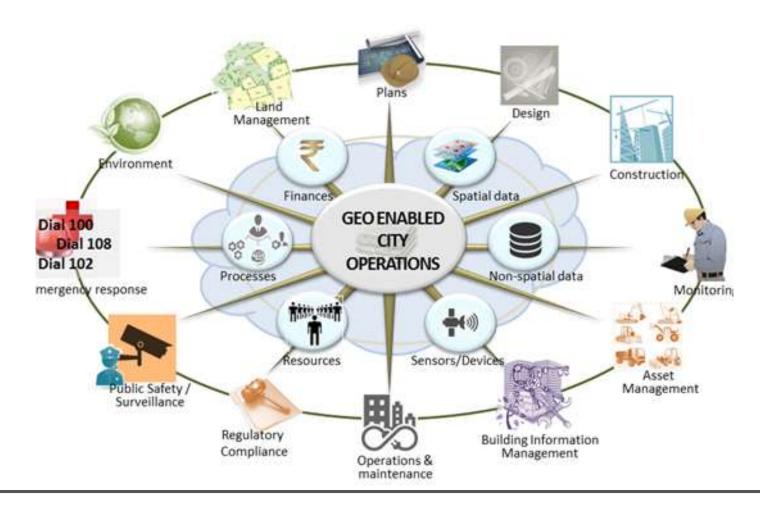

### Hexagon: Core Competency in Geo Enabled Smart City Operation

### Location bases information is common to every aspect of smart city

- Design
- Planning & Development
- Management & Maintenance