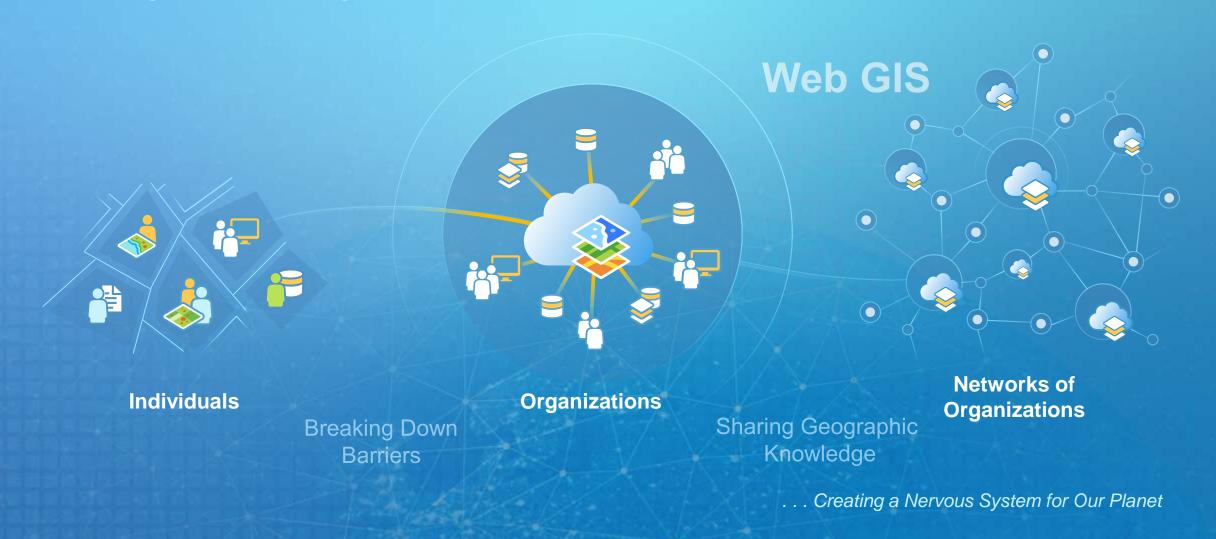

## Smart GIS Enables New Types of Collaboration

Connecting Individuals, Organizations and Communities