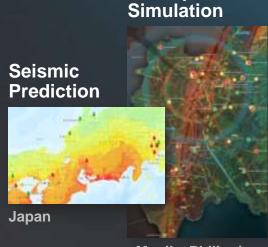

#### **Seismic Hazard Map**

Washington

Europe

**Hurricane Storm Surge Model** 

Sweden