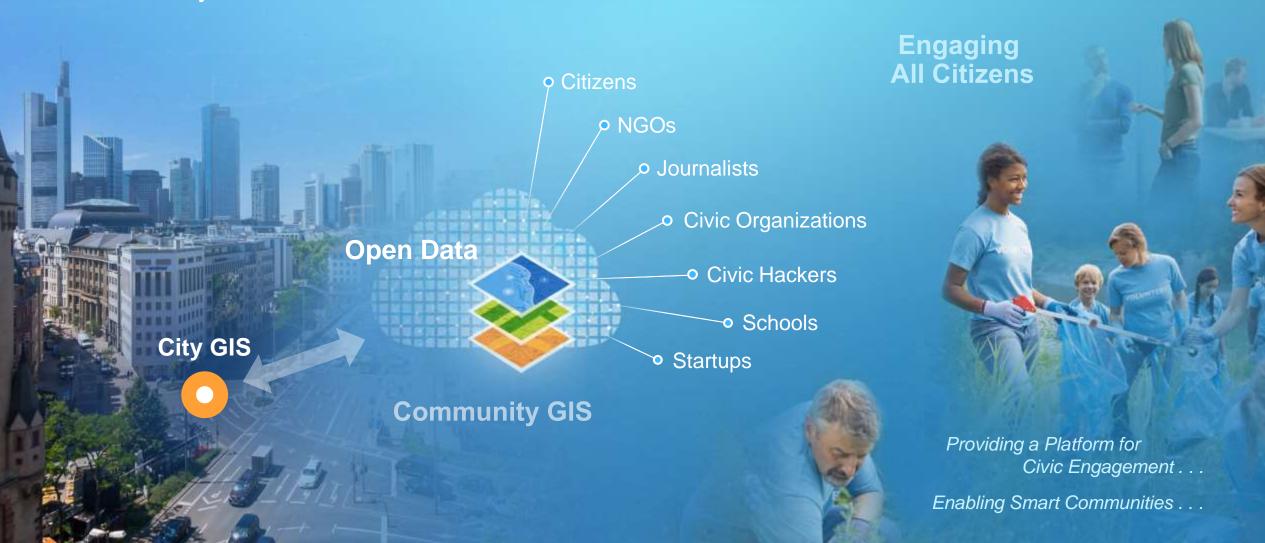

# **Smart GIS Engages Communities**

"Community GIS" Is a New Pattern

# Expanding Their GIS to Support Everyone