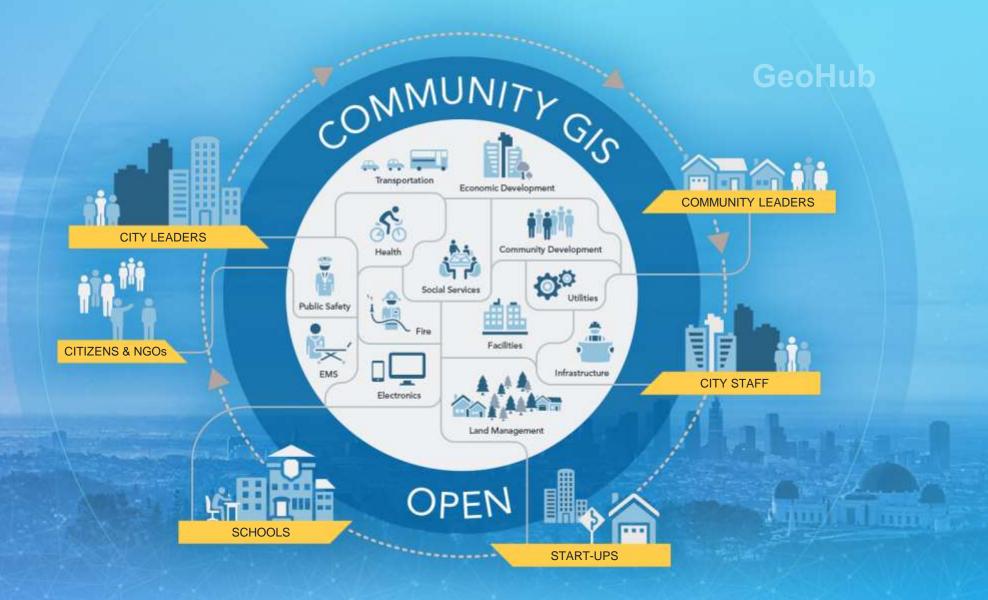

# **Smart GIS Engages Communities**

"Community GIS" Is a New Pattern

# Expanding Their GIS to Support Everyone