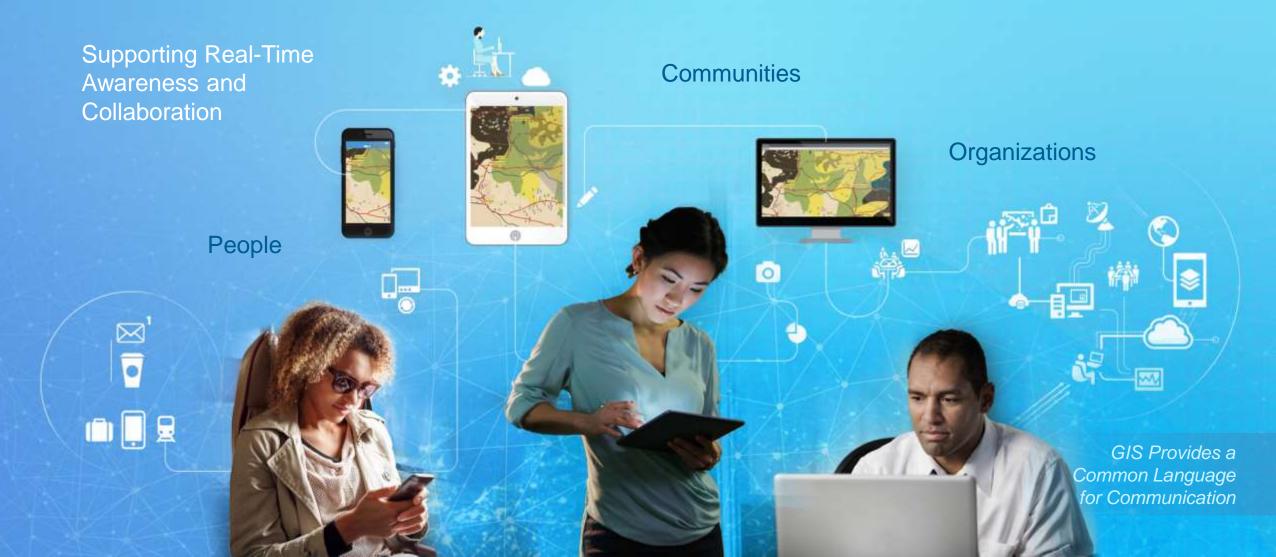

# Smart GIS Connects Everyone

Creating a System of Engagement

## Smart GIS Enables New Types of Collaboration

Connecting Individuals, Organizations and Communities