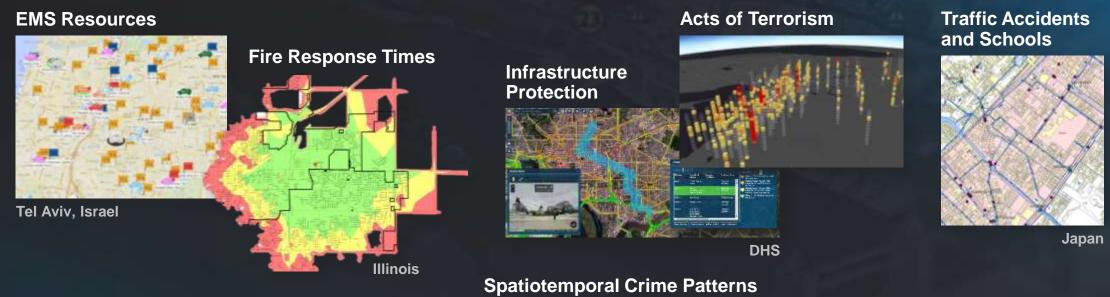

#### **Public Safety and Security**

Peru

Syria

#### **Preparing for and Responding to Disasters**