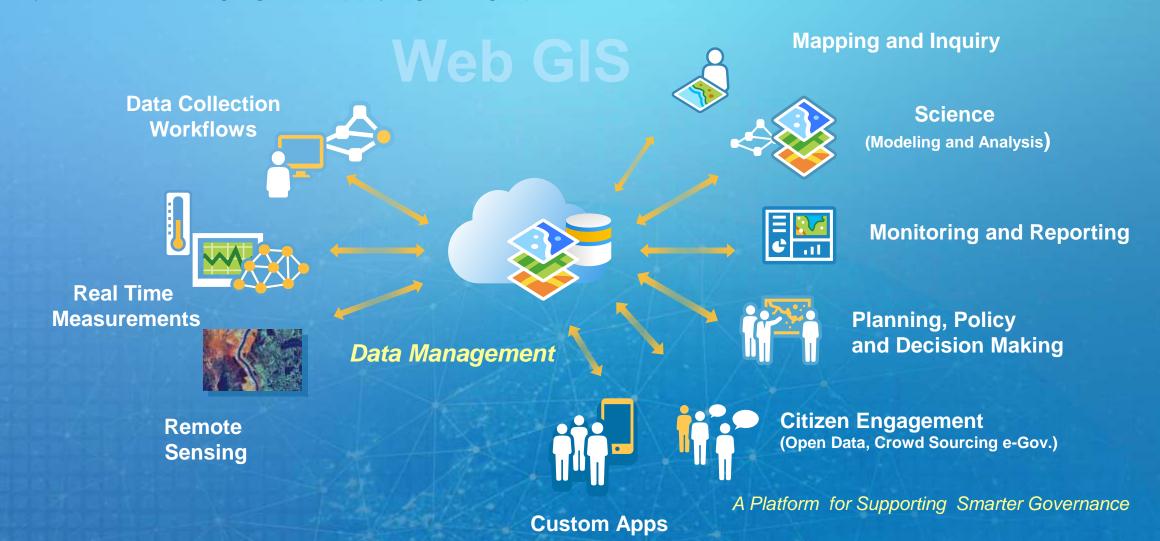

### A Modern GIS .....

A System for Managing and Applying Geographic Information