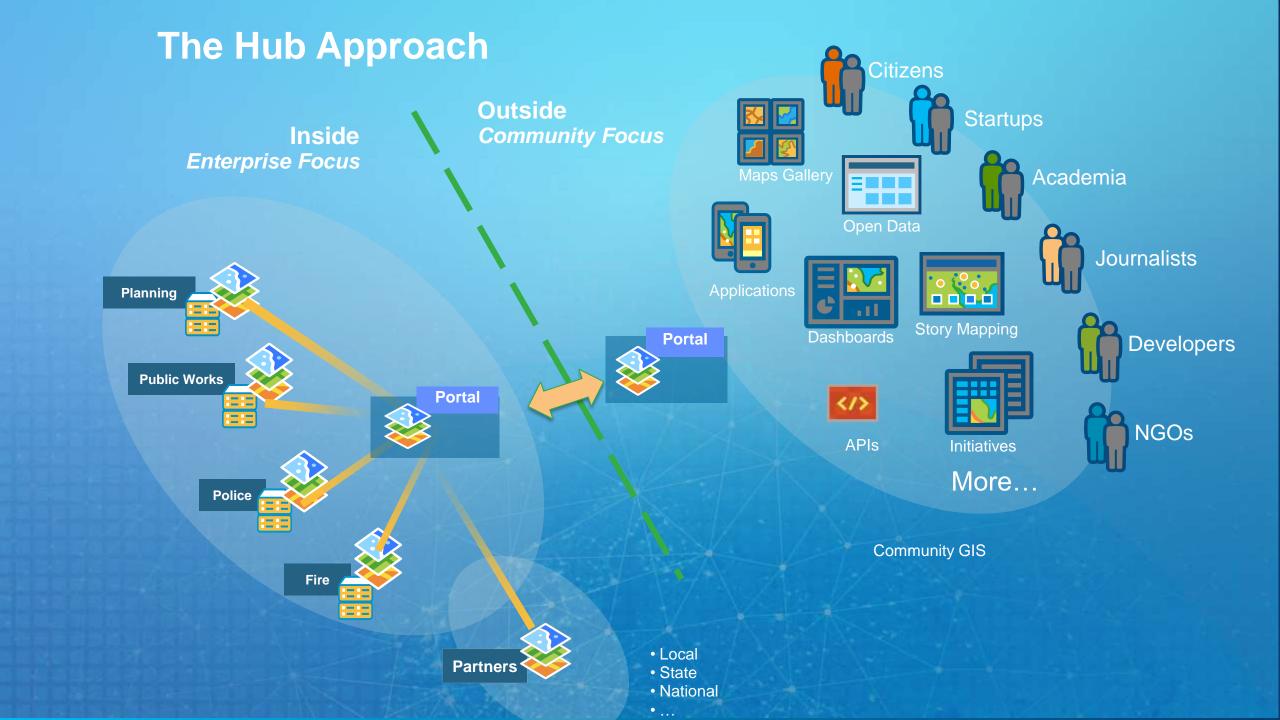

# **Smart GIS Engages Communities**

"Community GIS" Is a New Pattern

# Expanding Their GIS to Support Everyone