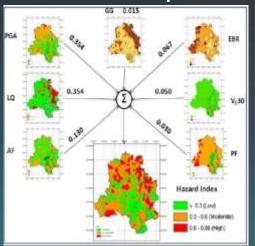

#### **Seismic Hazard Map**

Washington

Europe

**Hurricane Storm Surge Model** 

Sweden