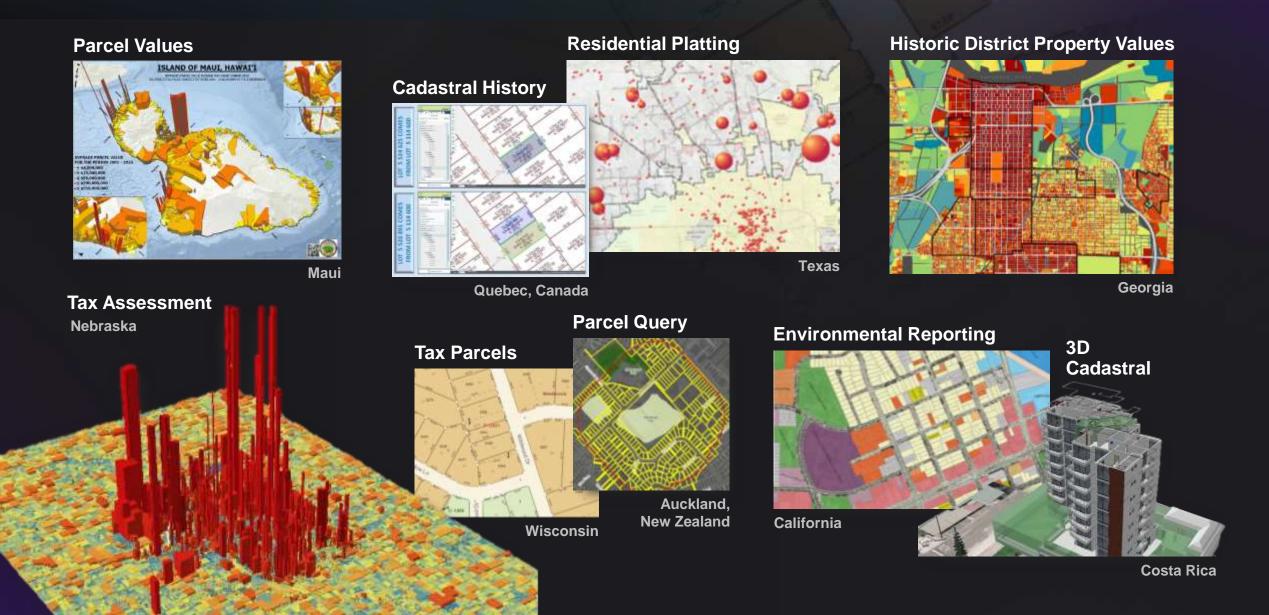

, Processes, Things and Data About Them

Improving Efficiency, Collaboration and Communication System of Engagement



System of Record





Supports Multiple Types of Systems





## Smart GIS Enables New Types of Collaboration

Connecting Individuals, Organizations and Communities



#### **Environmental Monitoring and Assessment**

#### **INCOIS - Ocean Observations Network (OON)**



#### **Public Safety and Security**







Peru



Syria

#### **Preparing for and Responding to Disasters**



# Humanitarian Resources Food Supply Refugee Camps UN-Yemen Refugee Asylum Red Cross South Sudan



Manila, Philippines

Earthquake

#### **Seismic Hazard Map**







Washington

Europe

**Hurricane Storm Surge Model** 



Sweden

#### **Hurricane Mathew**



#### **Managing Land Information**



#### **Urban, Regional and Conservation Planning**



#### **Green Infrastructure**



#### Online Development Proposal Review



Mumbai

#### Coastal Zone Management.



#### **Regional Planning**



Miami-Dade

# **Smart GIS Engages Communities**

"Community GIS" Is a New Pattern



# Expanding Their GIS to Support Everyone



### A Modern GIS .....

A System for Managing and Applying Geographic Information





# Thank You agendra.kumar@esriindia.com